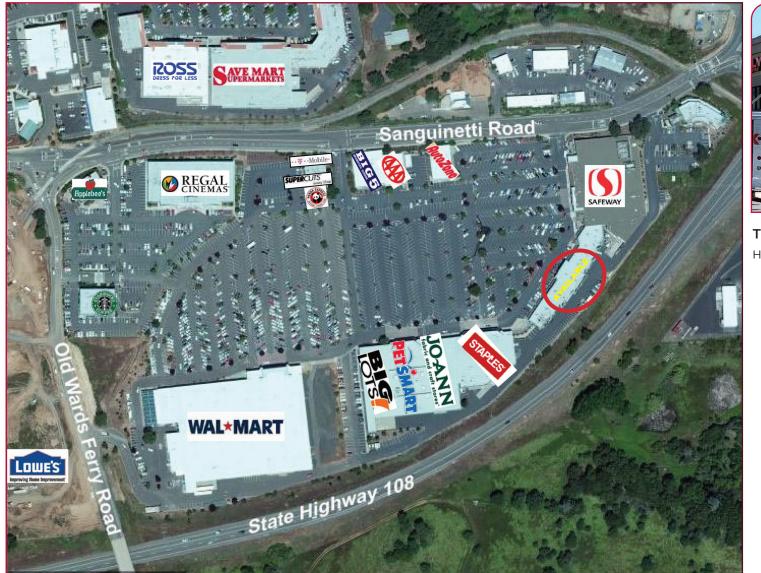

#### COMMENTS:

- Sonora Crossroads Shopping Center is the largest shopping center in Tuolumne County and the "Mother Lode" region and is anchored by Safeway Marketplace, Wal-Mart, Staples, Joann Fabrics, Petsmart and Big Lots. Other adjacent national retailers include Lowes Home Improvements, Regal Cinemas, Ross Dress 4 Less and Savemart
- Located on the Sonora bypass, one of the most heavily traveled intersections in Tuolumne County
- Ample parking and exposure to Highway 108
- Shop tenants include Sally Beauty, Papa Murphy's, Dickeys and Jamba Juice