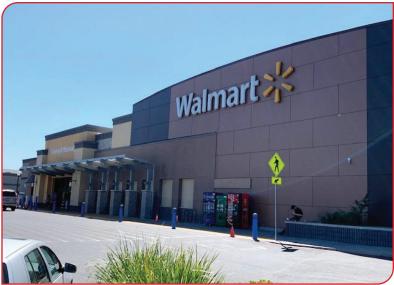

#### COMMENTS:

- Sonora Crossroads Shopping Center is the largest shopping center in Tuolumne County and the "Mother Lode" region and is anchored by Safeway Marketplace, Wal-Mart, Staples, Joann Fabrics, Petsmart and Big Lots. Other adjacent national retailers include Lowes Home Improvements, Regal Cinemas, Ross Dress 4 Less and Savemart
- Located on the Sonora bypass, one of the most heavily traveled intersections in Tuolumne County
- Ample parking and exposure to Highway 108
- Shop tenants include Sally Beauty, Papa Murphy's, Dickeys and Jamba Juice