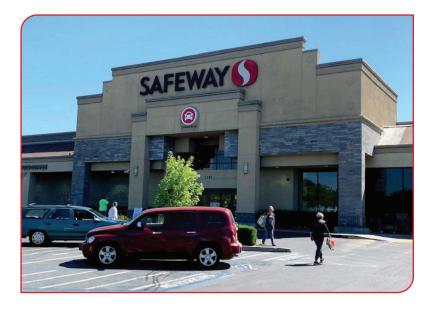

#### COMMENTS:

- Sonora Crossroads Shopping Center is the largest shopping center in Tuolumne County and the "Mother Lode" region and is anchored by Safeway Marketplace, Wal-Mart, Staples, Joann Fabrics, Petsmart and Big Lots. Other adjacent national retailers include Lowes Home Improvements, Regal Cinemas, Ross Dress 4 Less and Savemart
- Located on the Sonora bypass, one of the most heavily traveled intersections in Tuolumne County
- Ample parking and exposure to Highway 108
- Shop tenants include Sally Beauty, Papa Murphy's, Dickeys and Jamba Juice