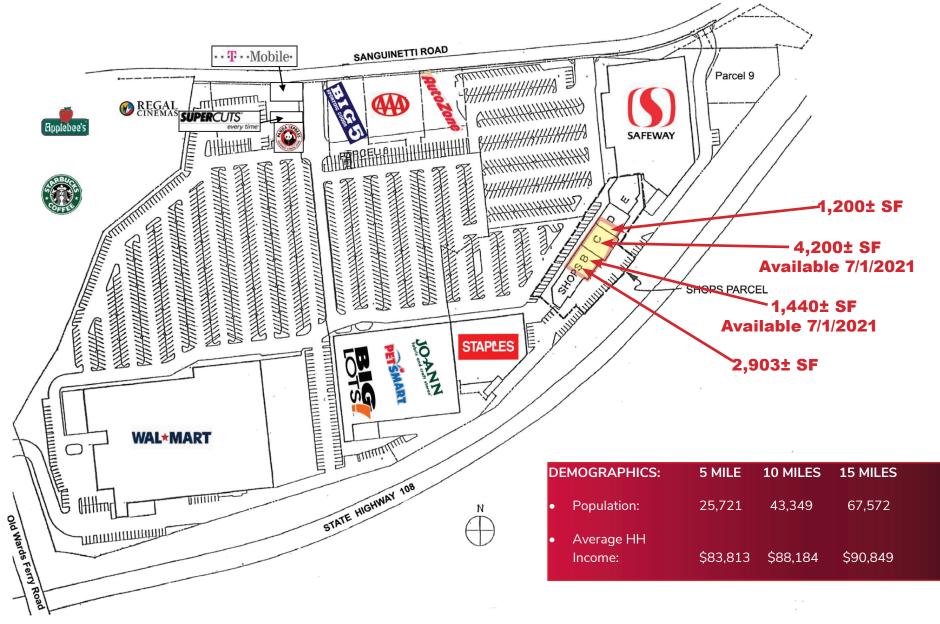

#### **GROSS LEASABLE**

AREA:

AVAILABLE SF:

340,834± SF Suite B4: 2,903± SF

Suite D2: 1,200± SF Suite C: 4,200± SF Suite B6: 1,440± SF

#### COMMENTS:

- Sonora Crossroads Shopping Center is the largest shopping center in Tuolumne County and the "Mother Lode" region and is anchored by Safeway Marketplace, Wal-Mart, Staples, Joann Fabrics, Petsmart and Big Lots. Other adjacent national retailers include Lowes Home Improvements, Regal Cinemas, Ross Dress 4 Less and Savemart
- Located on the Sonora bypass, one of the most heavily traveled intersections in Tuolumne County
- Ample parking and exposure to Highway 108
- Shop tenants include Sally Beauty, Papa Murphy's, Dickeys and Jamba Juice