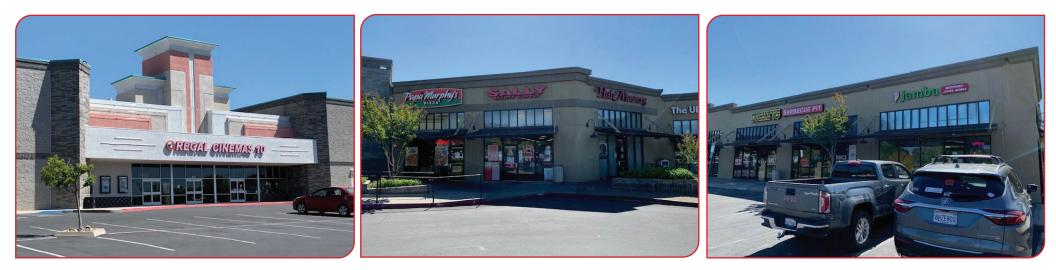

#### COMMENTS:

- Sonora Crossroads Shopping Center is the largest shopping center in Tuolumne County and the "Mother Lode" region and is anchored by Safeway Marketplace, Wal-Mart, Staples, Joann Fabrics, Petsmart and Big Lots. Other adjacent national retailers include Lowes Home Improvements, Regal Cinemas, Ross Dress 4 Less and Savemart
- Located on the Sonora bypass, one of the most heavily traveled intersections in Tuolumne County
- Ample parking and exposure to Highway 108
- Shop tenants include Sally Beauty, Papa Murphy's, Dickeys and Jamba Juice