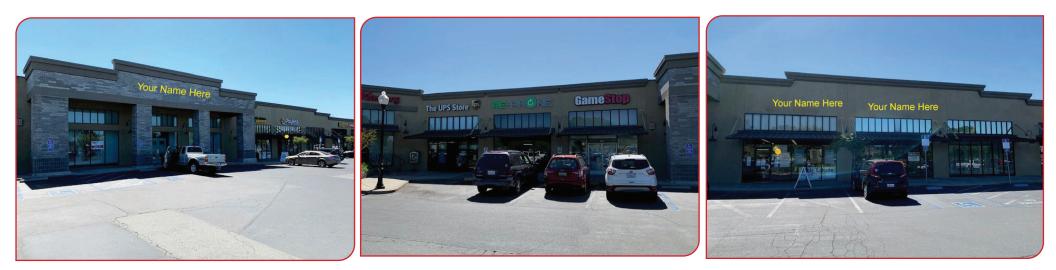

#### **GROSS LEASABLE**

AREA:

AVAILABLE SF:

340,834± SF Suite B4: 2,903± SF

Suite D2: 1,200± SF Suite C: 4,200± SF Suite B6: 1,440± SF

#### COMMENTS:

- Sonora Crossroads Shopping Center is the largest shopping center in Tuolumne County and the "Mother Lode" region and is anchored by Safeway Marketplace, Wal-Mart, Staples, Joann Fabrics, Petsmart and Big Lots. Other adjacent national retailers include Lowes Home Improvements, Regal Cinemas, Ross Dress 4 Less and Savemart
- Located on the Sonora bypass, one of the most heavily traveled intersections in Tuolumne County
- Ample parking and exposure to Highway 108
- Shop tenants include Sally Beauty, Papa Murphy's, Dickeys and Jamba Juice