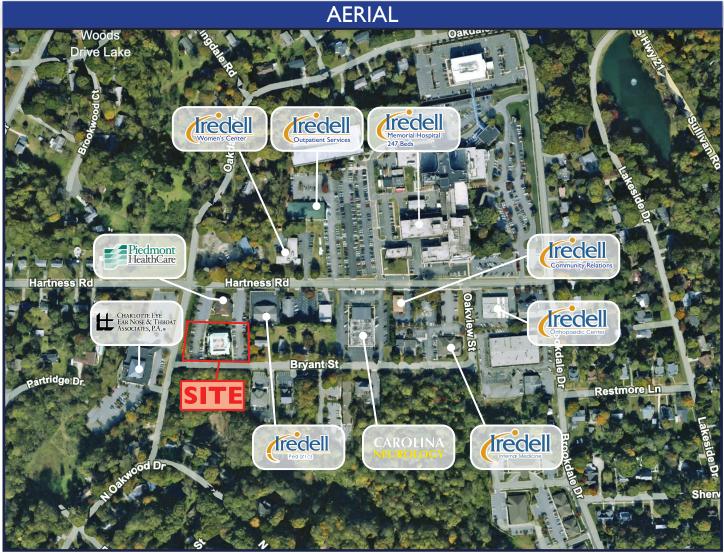

147 S. CHERRY STREET, SUITE 200 | WINSTON-SALEM, NC 27101 | p 336.722.1986 | f 336.723.3173 | MERIDIANREALTY.COM

Fully Leased Multi-Tenant Medical Investment, property located in Statesville, NC. Tenants Include Piedmont Health Care Ear, Nose, and Throat, Iredell Ambulatory Surgery Center, and Carolina Hearing & Tinnitus. A full offering memorandum is available upon request with a signed confidentiality agreement.