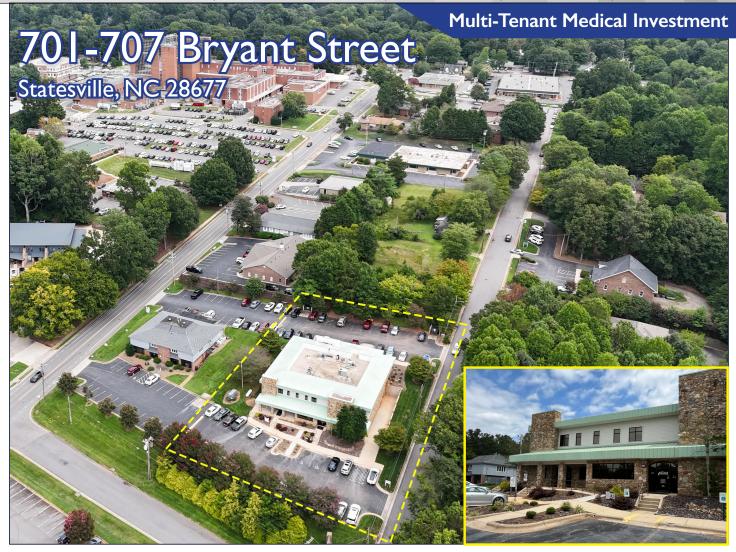

## 701-707 Bryant Street | Statesville, NC 28677

## **PROPERTY DETAILS**

- 15,587± SF
- Fully Leased
- Full OM Available with Signed
  Confidentiality Agreement
- Located in the Growing Marketing of Statesville.
- For Sale: \$3,400,000 (Cap Rate: 6.61%)