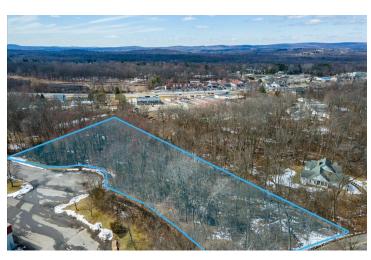

### **ADDITIONAL PHOTOS**

STAGE DOOR ROAD, WAPPINGERS FALLS, NY 12590

#### **PROPERTY OVERVIEW**

2.46 acres of commercial land in the town of Wappingers Falls. The land is zoned Highway Business (HB) and is suitable for many uses. Just two miles from I-84 in Fishkill. Ideal for warehouse, storage, distribution. Bulk regulations and density/lot coverage would permit 25,000+ square feet of building coverage. In an area of flex warehouse/office/showroom uses with various building material suppliers. Septic and drilled well. Willing to sell subject to approvals to give time to update engineering for a particular use. Road frontage on Stage Door and Smithtown. Prime location just off Route 9.