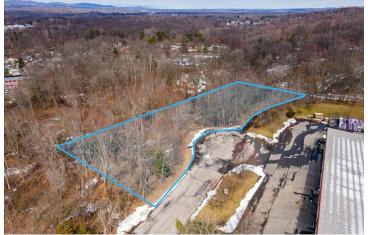

|
| Price / Acre: | \$162,561             |
| Zoning:       | General Business (GB) |

#### **PROPERTY OVERVIEW**

2.46 acres of commercial land in the town of Wappingers Falls. The land is zoned Highway Business (HB) and is suitable for many uses. Just two miles from I-84 in Fishkill. Ideal for warehouse, storage, distribution. Bulk regulations and density/lot coverage would permit 25,000+ square feet of building coverage. In an area of flex warehouse/office/showroom uses with various building material suppliers. Septic and drilled well. Willing to sell subject to approvals to give time to update engineering for a particular use. Road frontage on Stage Door and Smithtown. Prime location just off Route 9.

BH Y HS.

STAGE DOOR ROAD, WAPPINGERS FALLS, NY 12590

### **ADDITIONAL PHOTOS**













STAGE DOOR ROAD, WAPPINGERS FALLS, NY 12590

### **ADDITIONAL PHOTOS**





STAGE DOOR ROAD, WAPPINGERS FALLS, NY 12590

#### LOCATION MAP





STAGE DOOR ROAD, WAPPINGERS FALLS, NY 12590

### **DEMOGRAPHICS MAP & REPORT**



| POPULATION           | 0.25 MILES | 0.5 MILES | 1 MILE |
|----------------------|------------|-----------|--------|
| Total Population     | 136        | 516       | 2,445  |
| Average Age          | 47.3       | 46.1      | 43.5   |
| Average Age (Male)   | 44.7       | 43.7      | 39.6   |
| Average Age (Female) | 48.6       | 47.3      | 46.3   |

| HOUSEHOLDS & INCOME | 0.25 MILES | 0.5 MILES | 1 MILE    |
|---------------------|------------|-----------|-----------|
| Total Households    | 67         | 250       | 1,037     |
| # of Persons per HH | 2.