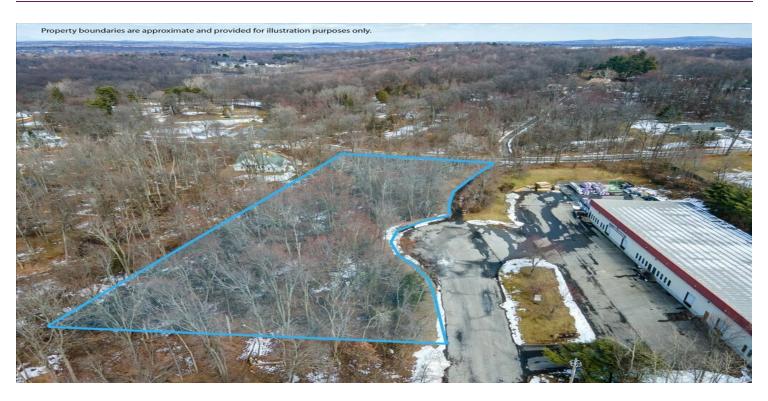

# 2.46 ACRES - GENERAL BUSINESS STAGE DOOR ROAD

STAGE DOOR ROAD, WAPPINGERS FALLS, NY 12590

#### **PROPERTY OVERVIEW**

2.46 acres of commercial land in the town of Wappingers Falls. The land is zoned Highway Business (HB) and is suitable for many uses. Just two miles from I-84 in Fishkill. Ideal for warehouse, storage, distribution. Bulk regulations and density/lot coverage would permit 25,000+ square feet of building coverage. In an area of flex warehouse/office/showroom uses with various building material suppliers. Septic and drilled well. Willing to sell subject to approvals to give time to update engineering for a particular use. Road frontage on Stage Door and Smithtown. Prime location just off Route 9.