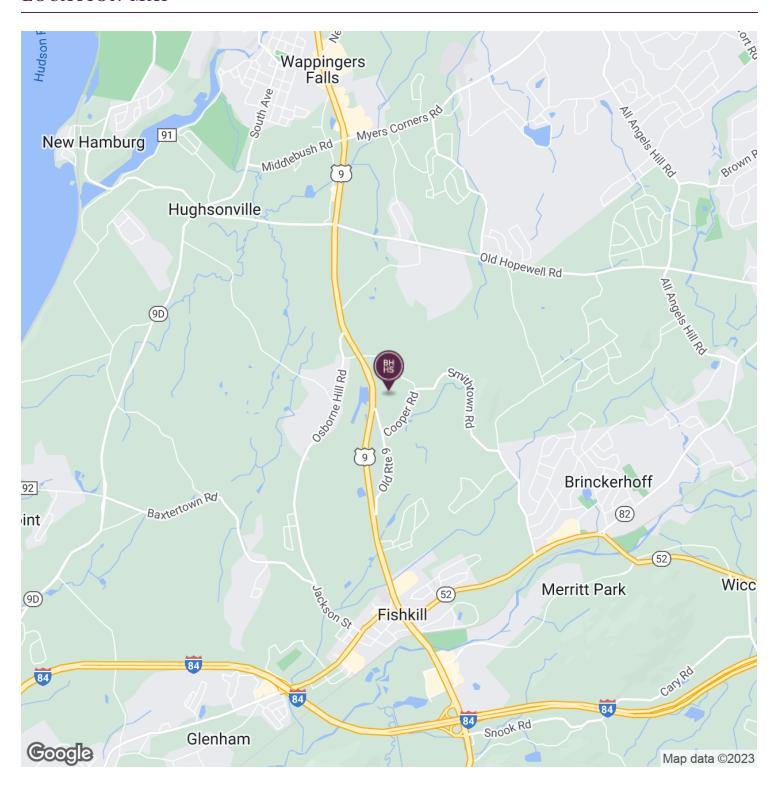

e town of Wappingers Falls. The land is zoned Highway Business (HB) and is suitable for many uses. Just two miles from I-84 in Fishkill. Ideal for warehouse, storage, distribution. Bulk regulations and density/lot coverage would permit 25,000+ square feet of building coverage. In an area of flex warehouse/office/showroom uses with various building material suppliers. Septic and drilled well. Willing to sell subject to approvals to give time to update engineering for a particular use. Road frontage on Stage Door and Smithtown. Prime location just off Route 9.

BH Y HS.

STAGE DOOR ROAD, WAPPINGERS FALLS, NY 12590

### **ADDITIONAL PHOTOS**













STAGE DOOR ROAD, WAPPINGERS FALLS, NY 12590

### **ADDITIONAL PHOTOS**





STAGE DOOR ROAD, WAPPINGERS FALLS, NY 12590

#### LOCATION MAP





STAGE DOOR ROAD, WAPPINGERS FALLS, NY 12590

### **DEMOGRAPHICS MAP & REPORT**



| POPULATION           | 0.25 MILES | 0.5 MILES | 1 MILE |
|----------------------|------------|-----------|--------|
| Total Population     | 136        | 516       | 2,445  |
| Average Age          | 47.3       | 46.1      | 43.5   |
| Average Age (Male)   | 44.7       | 43.7      | 39.6   |
| Average Age (Female) | 48.6       | 47.3      | 46.3   |

| HOUSEHOLDS & INCOME | 0.25 MILES | 0.5 MILES | 1 MILE    |
|---------------------|------------|-----------|-----------|
| Total Households    | 67         | 250       | 1,037     |
| # of Persons per HH | 2.0        | 2.1       | 2.4       |
| Average HH Income   | \$62,005   | \$63,251  | \$86,049  |
| Average House Value | \$130,792  | \$139,617 | \$209