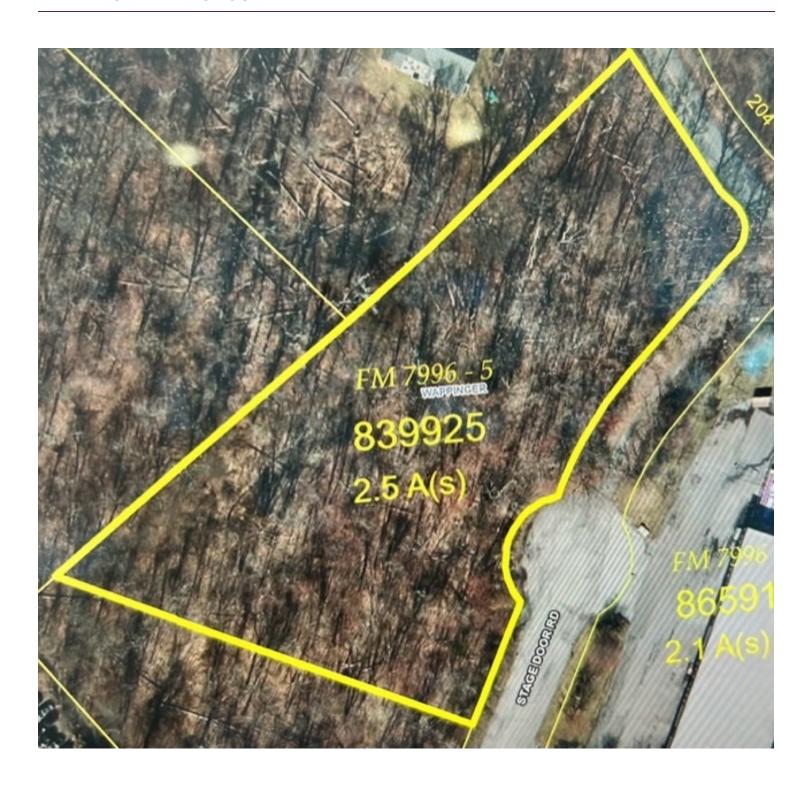

#### **PROPERTY OVERVIEW**

2.46 acres of commercial land in the town of Wappingers Falls. The land is zoned Highway Business (HB) and is suitable for many uses. Just two miles from I-84 in Fishkill. Ideal for warehouse, storage, distribution. Bulk regulations and density/lot coverage would permit 25,000+ square feet of building coverage. In an area of flex warehouse/office/showroom uses with various building material suppliers. Septic and drilled well. Willing to sell subject to approvals to give time to update engineering for a particular use. Road frontage on Stage Door and Smithtown. Prime location just off Route 9.

#### **OFFERING SUMMARY**

| Sale Price:   | \$399,900             |
|---------------|-----------------------|
| Available SF: |                       |
| Lot Size:     | <b>2.46</b> Acres     |
| Price / Acre: | \$162,561             |
| Zoning:       | General Business (GB) |