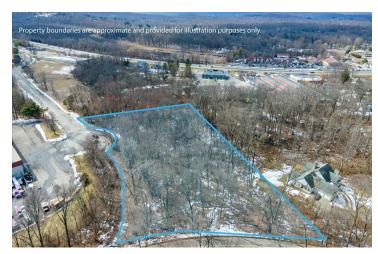

### **ADDITIONAL PHOTOS**

STAGE DOOR ROAD, WAPPINGERS FALLS, NY 12590

#### **PROPERTY OVERVIEW**

2.46 acres of commercial land in the town of Wappingers Falls. The land is zoned Highway Business (HB) and is suitable for many uses. Just two miles from I-84 in Fishkill. Ideal for warehouse, storage, distribution. Bulk regulations and density/lot coverage would permit 25,000+ square feet of building coverage. In an area of flex warehouse/office/showroom uses with various building material suppliers. Septic and drilled well. Willing to sell subject to approvals to give time to update engineering for a particular use. Road frontage on Stage Door and Smithtown. Prime location just off Route 9.