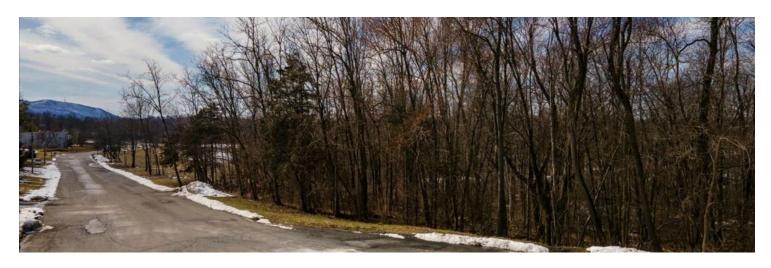

|
| Price / Acre: | \$162,561             |
| Zoning:       | General Business (GB) |

#### **PROPERTY OVERVIEW**

2.46 acres of commercial land in the town of Wappingers Falls. The land is zoned Highway Business (HB) and is suitable for many uses. Just two miles from I-84 in Fishkill. Ideal for warehouse, storage, distribution. Bulk regulations and density/lot coverage would permit 25,000+ square feet of building coverage. In an area of flex warehouse/office/showroom uses with various building material suppliers. Septic and drilled well. Willing to sell subject to approvals to give time to update engineering for a particular use. Road frontage on Stage Door and Smithtown. Prime location just off Route 9.

BH Y HS.

STAGE DOOR ROAD, WAPPINGERS FALLS, NY 12590

### **ADDITIONAL PHOTOS**













STAGE DOOR ROAD, WAPPINGERS FALLS, NY 12590

### **ADDITIONAL PHOTOS**





STAGE DOOR ROAD, WAPPINGERS FALLS, NY 12590

#### LOCATION MAP





STAGE DOOR ROAD, WAPPINGERS FALLS, NY 12590

### **DEMOGRAPHICS MAP & REPORT**



| POPULATION           | 0.25 MILES | 0.5 MILES | 1 MILE |
|----------------------|------------|-----------|--------|
| Total Population     | 136        | 516       | 2,445  |
| Average Age          | 47.3       | 46.1      | 43.5   |
| Average Age (Male)   | 44.7       | 43.7      | 39.6   |
| Average Age (Female) | 48.6       | 47.3      | 46.3   |

| HOUSEHOLDS & INCOME | 0.25 MILES | 0.5 MILES | 1 MILE    |
|---------------------|------------|-----------|-----------|
| Total Households    | 67         | 250       | 1,037     |
| # of Persons per HH |