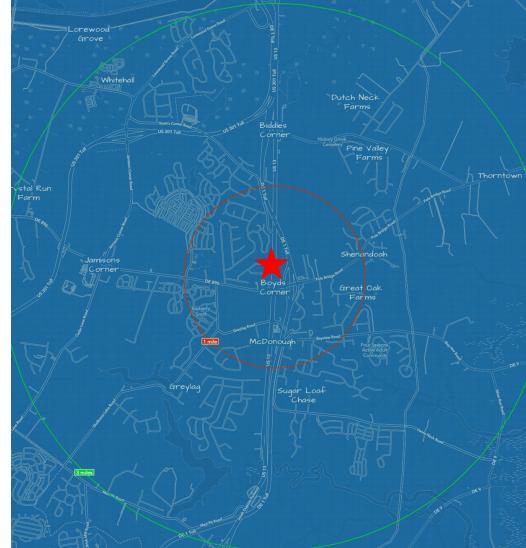

#### **PROPERTY DETAILS**

• Available: +/-2.5 acres

• Lease Rate: Upon Request

• Zoning: CR-UDC- Commercial Regional

• Tax ID#: 13-013.00-035

| DEMOGRAPHICS (ESRI 2021) | 1 MILE    | 3 MILES   | 5 MILES   |
|--------------------------|-----------|-----------|-----------|
| Population               | 1,271     | 14,502    | 42,460    |
| Households               | 415       | 4,818     | 13,930    |
| Families                 | 349       | 4,086     | 11,429    |
| Average Household Income | \$138,695 | \$141,042 | \$135,585 |
| Median Age               | 42.4      | 41.3      | 37.9      |