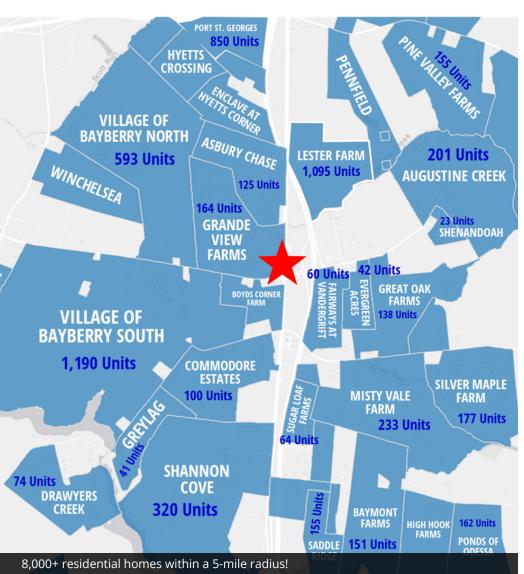

#### PROPERTY DESCRIPTION

**JOIN WAWA!** Great opportunity for ground lease/build-to-suit retail/office available at the dynamic intersection of Route 13 and Route 896 in the booming Middletown area! The property is conveniently located right off Route 1 with easy access to the on/off ramps, making for a very desirable location. Middletown is experiencing tremendous commercial & residential growth offering ample opportunity and promise.

#### **PROPERTY DETAILS**

• Available: +/-2.5 acres

• Lease Rate: Upon Request

• Zoning: CR-UDC- Commercial Regional

• Tax ID#: 13-013.00-035

| DEMOGRAPHICS (ESRI 2021) | 1 MILE    | 3 MILES   | 5 MILES   |
|--------------------------|-----------|-----------|-----------|
| Population               | 1,271     | 14,502    | 42,460    |
| Households               | 415       | 4,818     | 13,930    |
| Families                 | 349       | 4,086     | 11,429    |
| Average Household Income | \$138,695 | \$141,042 | \$135,585 |
| Median Age               | 42.4      | 41.3      | 37.9      |