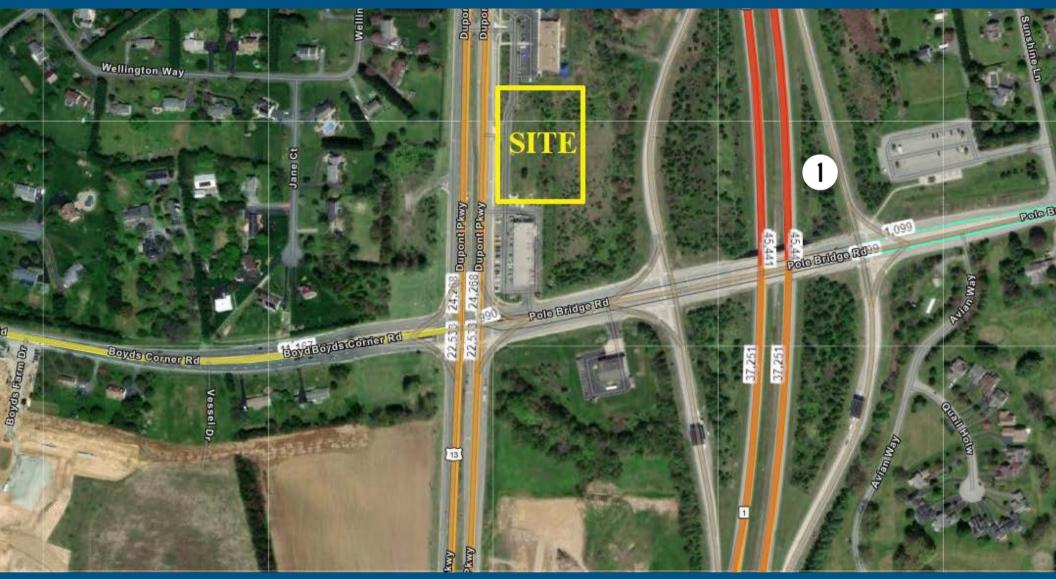

#### PROPERTY DESCRIPTION

**JOIN WAWA!** Great opportunity for ground lease/build-to-suit retail/office available at the dynamic intersection of Route 13 and Route 896 in the booming Middletown area! The property is conveniently located right off Route 1 with easy access to the on/off ramps, making for a very desirable location. Middletown is experiencing tremendous commercial & residential growth offering ample opportunity and promise.

#### **PROPERTY DETAILS**

• Available: +/-2.5 acres

• Lease Rate: Upon Request

• Zoning: CR-UDC- Commercial Regional

• Tax ID#: 13-013.00-035

| DEMOGRAPHICS (ESRI 2021) | 1 MILE    | 3 MILES   | 5 MILES   |
|--------------------------|-----------|-----------|-----------|
| Population               | 1,271     | 14,502    | 42,460    |
| Households               | 415       | 4,818     | 13,930    |
| Families                 | 349       | 4,086     | 11,429    |
| Average Household Income | \$138,695 | \$141,042 | \$135,585 |
| Median Age               | 42.4      | 41.3      | 37.9      |