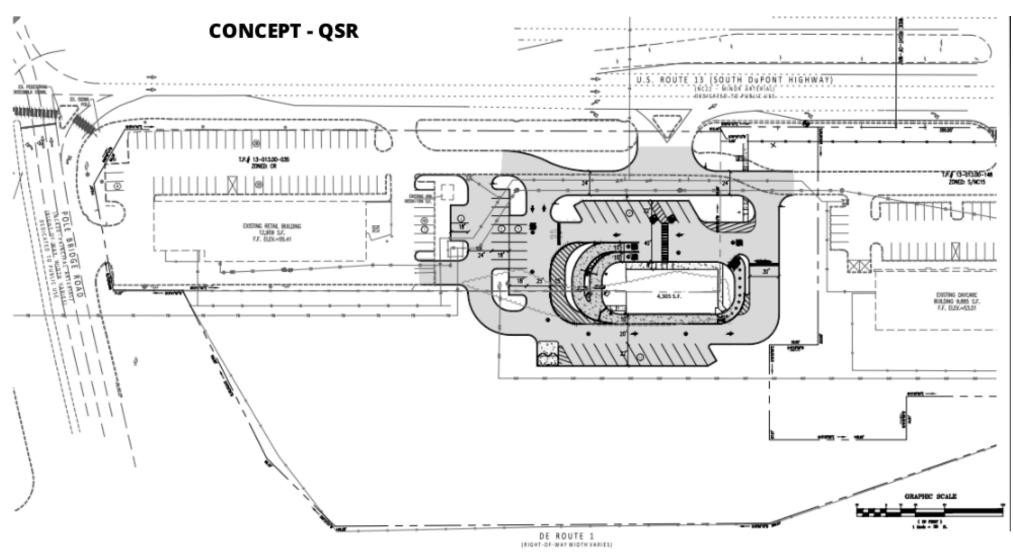

#### PROPERTY DESCRIPTION

**JOIN WAWA!** Great opportunity for ground lease/build-to-suit retail/office available at the dynamic intersection of Route 13 and Route 896 in the booming Middletown area! The property is conveniently located right off Route 1 with easy access to the on/off ramps, making for a very desirable location. Middletown is experiencing tremendous commercial & residential growth offering ample opportunity and promise.