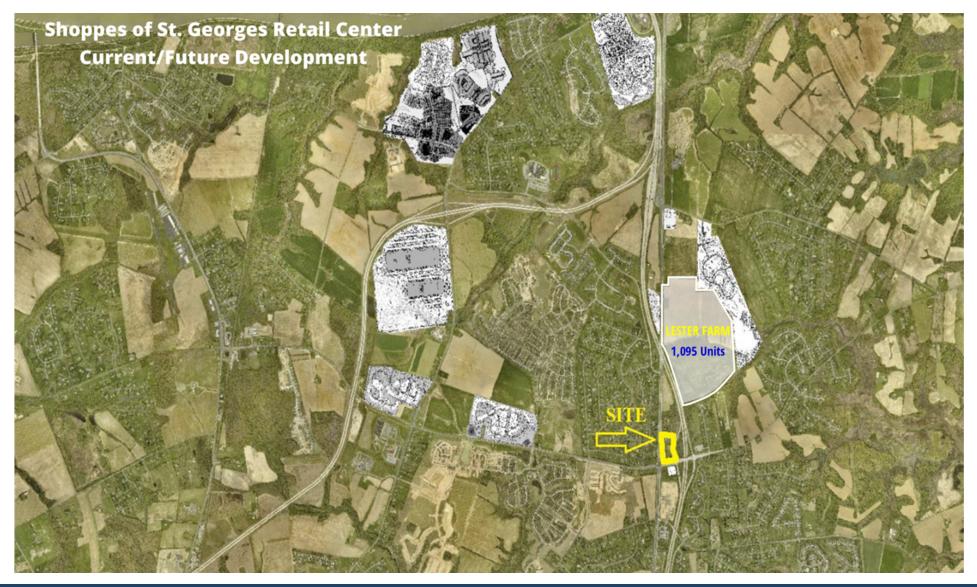

#### PROPERTY DESCRIPTION

**JOIN WAWA!** Great opportunity for ground lease/build-to-suit retail/office available at the dynamic intersection of Route 13 and Route 896 in the booming Middletown area! The property is conveniently located right off Route 1 with easy access to the on/off ramps, making for a very desirable location. Middletown is experiencing tremendous commercial & residential growth offering ample opportunity and promise.