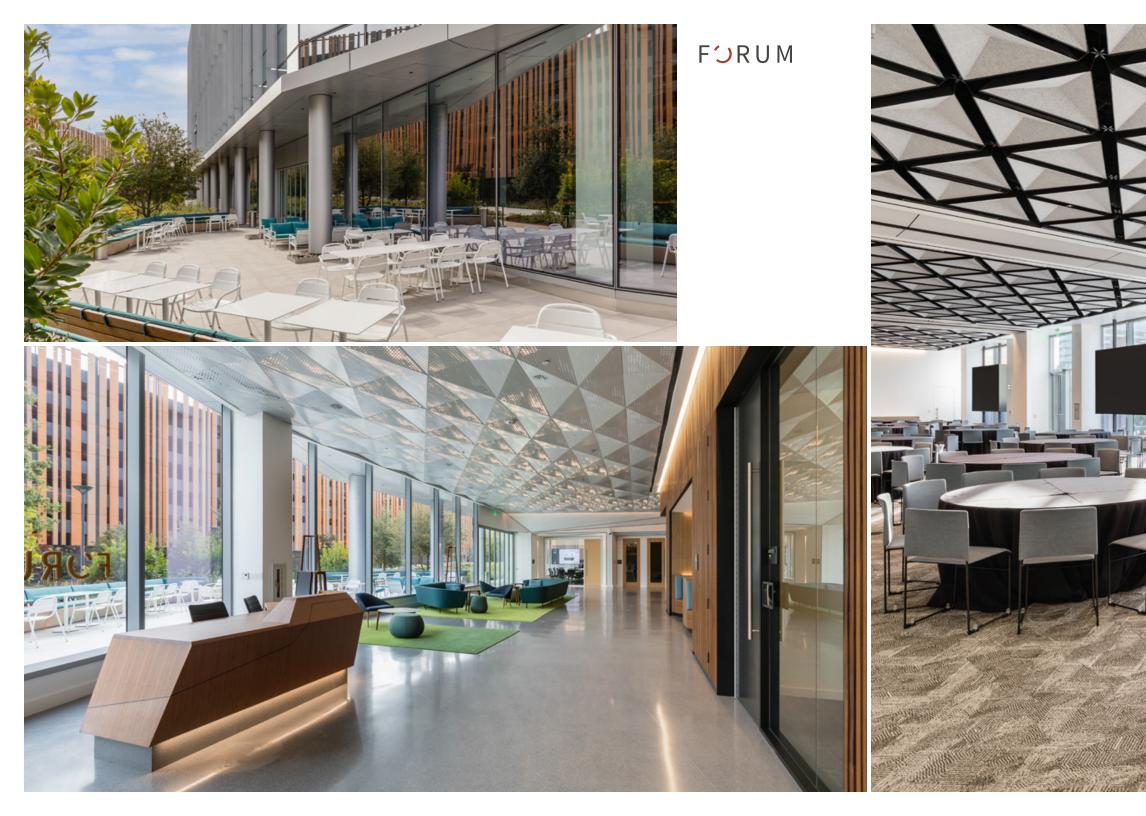

#### AMENITIES

Bar and Restaurant

Food Hall Meeting Spaces Spa & Health Club Multi-Functional Indoor-Outdoor Areas

| <b>SQUARE FOOTAGE</b><br>±20,000 | <b>450 PERSON CONFERENCE ROOM</b><br>Sub dividable into 2 or 3 smaller rooms | <b>1 BOARD ROOM</b><br>Up to 20 people | <b>2 HUDDLE ROOMS</b><br>For 3-4 people | MULTIFUNCTION SPACE USES<br>Conference<br>Banquet<br>Mini expo<br>Training<br>Catered event<br>All hands | <b>CERTIFICATIONS</b><br>LEED Gold<br>Fitwel 2 Star |
|----------------------------------|------------------------------------------------------------------------------|----------------------------------------|-----------------------------------------|----------------------------------------------------------------------------------------------------------|-----------------------------------------------------|
|                                  |                                                                              |                                        |                                         | All hands                                                                                                |                                                     |