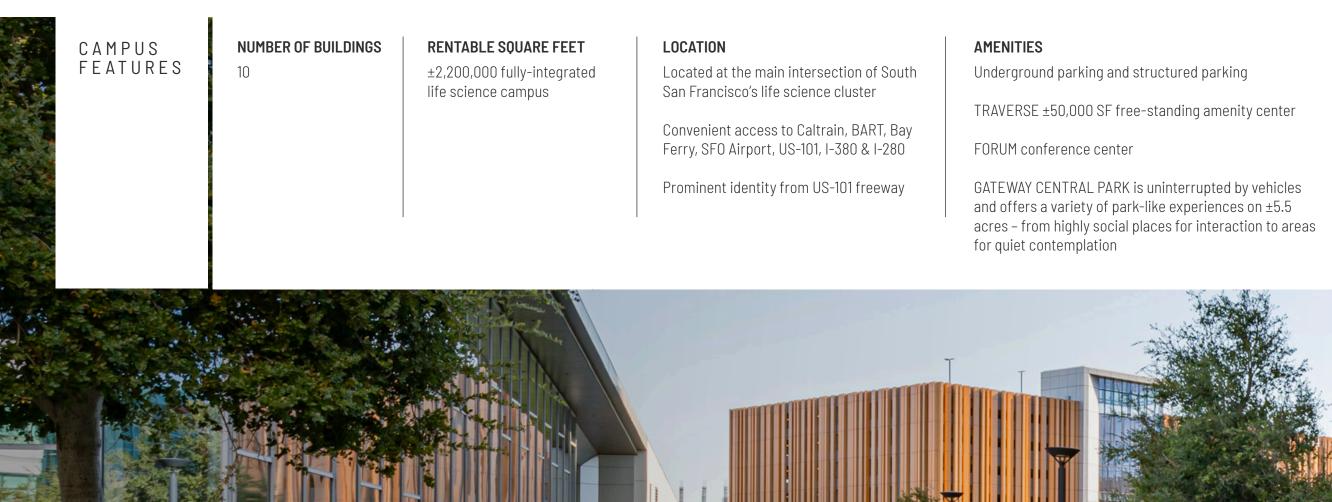

# GATEWAY OF PACIFIC III

700 Gateway Boulevard South San Francisco, CA

Total ±360,000 SF | Available 220,000 SF | TI Ready NOW

GΟΡ C A M P U S O V E R V I E W

> GOP I ±510,000 Leased

GOP II ±440,000 Leased

GOP III ±360,000

Available Now 220,000

GOP IV ±405,000 Shovel Ready

GOP V ±320,000 TI Ready