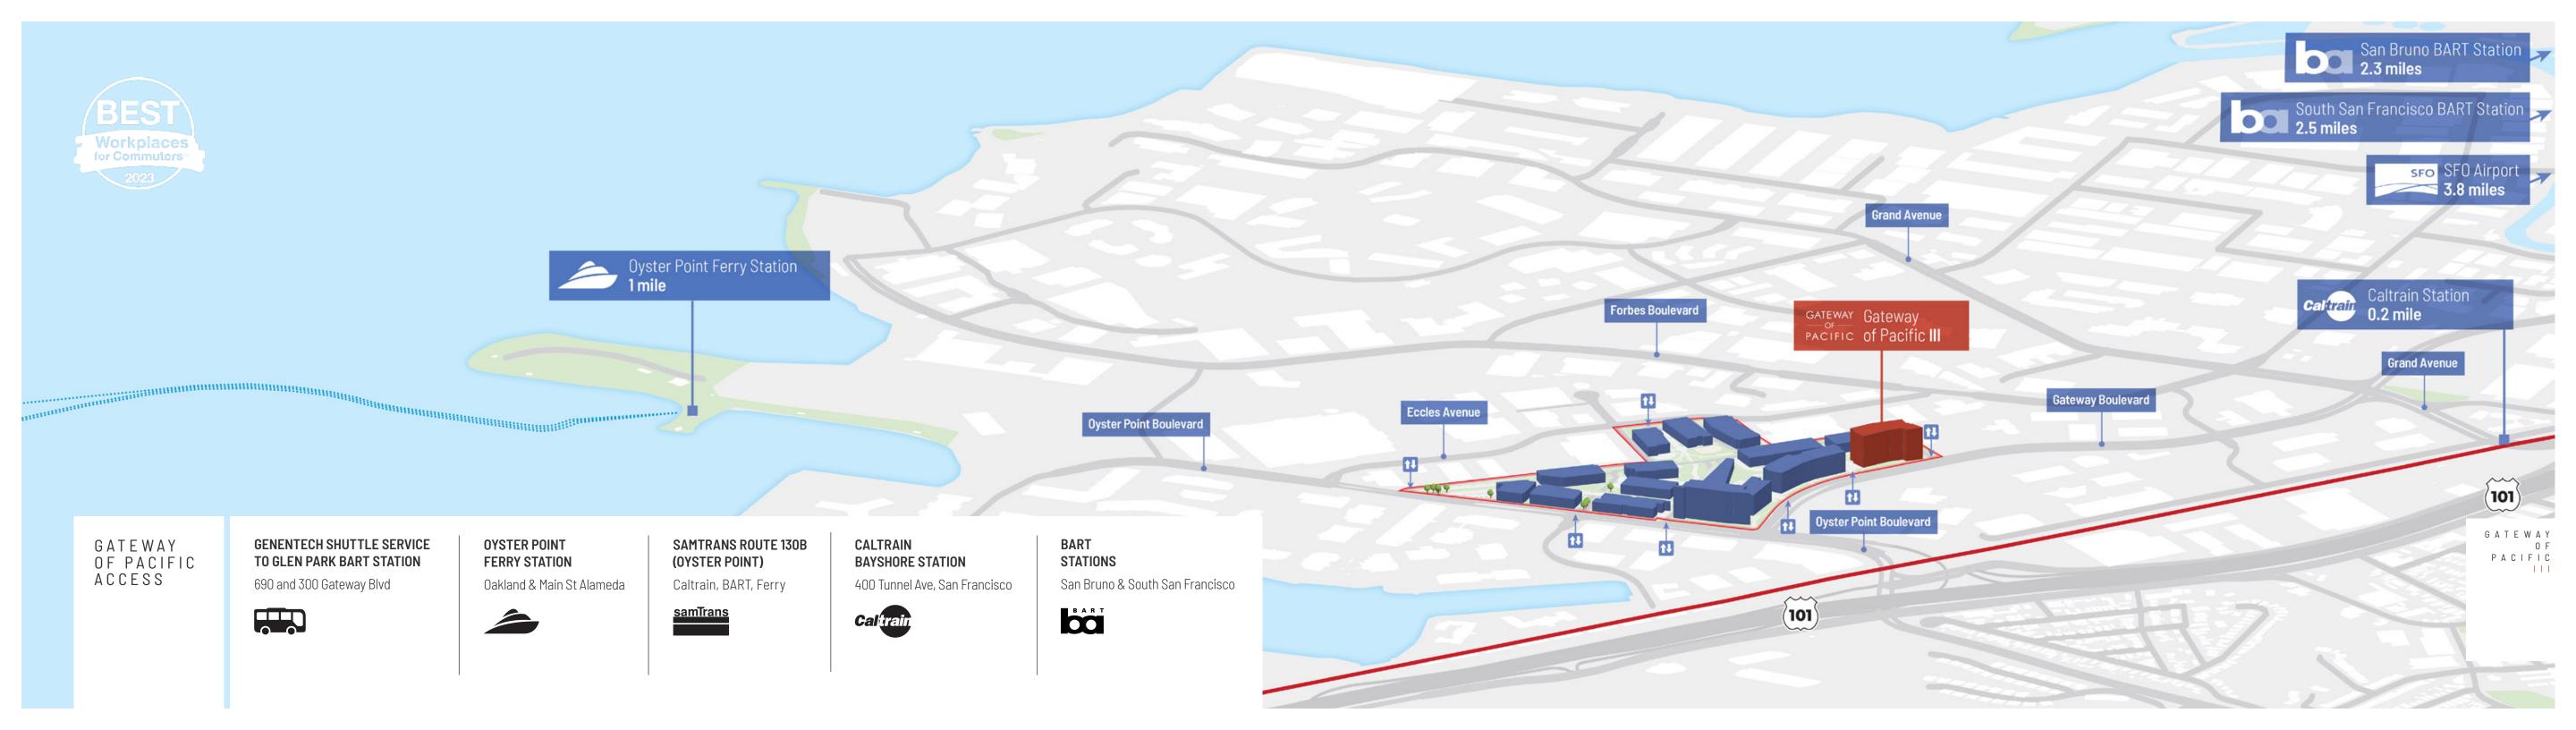

# GATEWAY OF PACIFIC III

700 Gateway Boulevard South San Francisco, CA

Total ±360,000 SF | Available 220,000 SF | TI Ready NOW

GΟΡ C A M P U S O V E R V I E W

> GOP I ±510,000 Leased

GOP II ±440,000 Leased