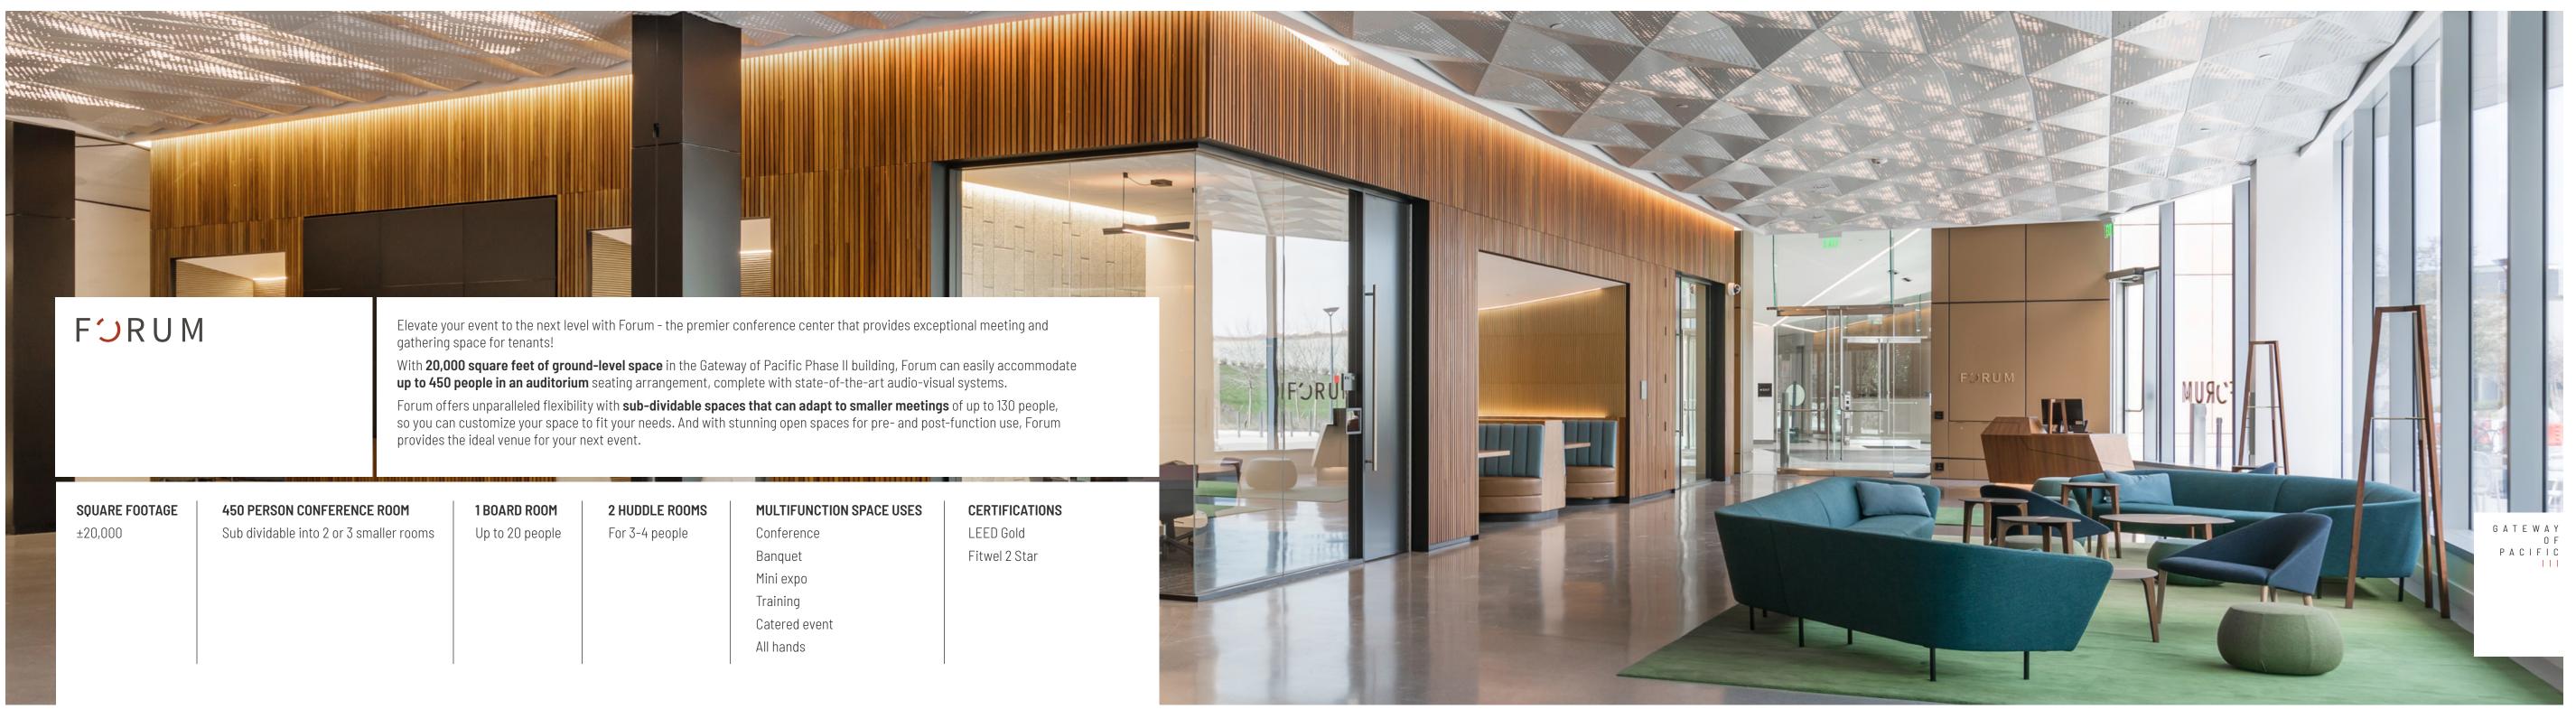

#### AMENITIES

Bar and Restaurant

Food Hall Meeting Spaces Spa & Health Club Multi-Functional Indoor-Outdoor Areas

| <b>SQUARE FOOTAGE</b><br>±20,000 | <b>450 PERSON CONFERENCE ROOM</b><br>Sub dividable into 2 or 3 smaller rooms | <b>1 BOARD ROOM</b><br>Up to 20 people | <b>2 HUDDLE ROOMS</b><br>For 3-4 people | MULTIFUNCTION SPACE USES<br>Conference<br>Banquet<br>Mini expo<br>Training<br>Catered event<br>All hands | <b>CERTIFICATIONS</b><br>LEED Gold<br>Fitwel 2 Star |
|----------------------------------|------------------------------------------------------------------------------|----------------------------------------|-----------------------------------------|----------------------------------------------------------------------------------------------------------|-----------------------------------------------------|
|                                  |                                                                              |                                        |                                         | All hands                                                                                                |                                                     |