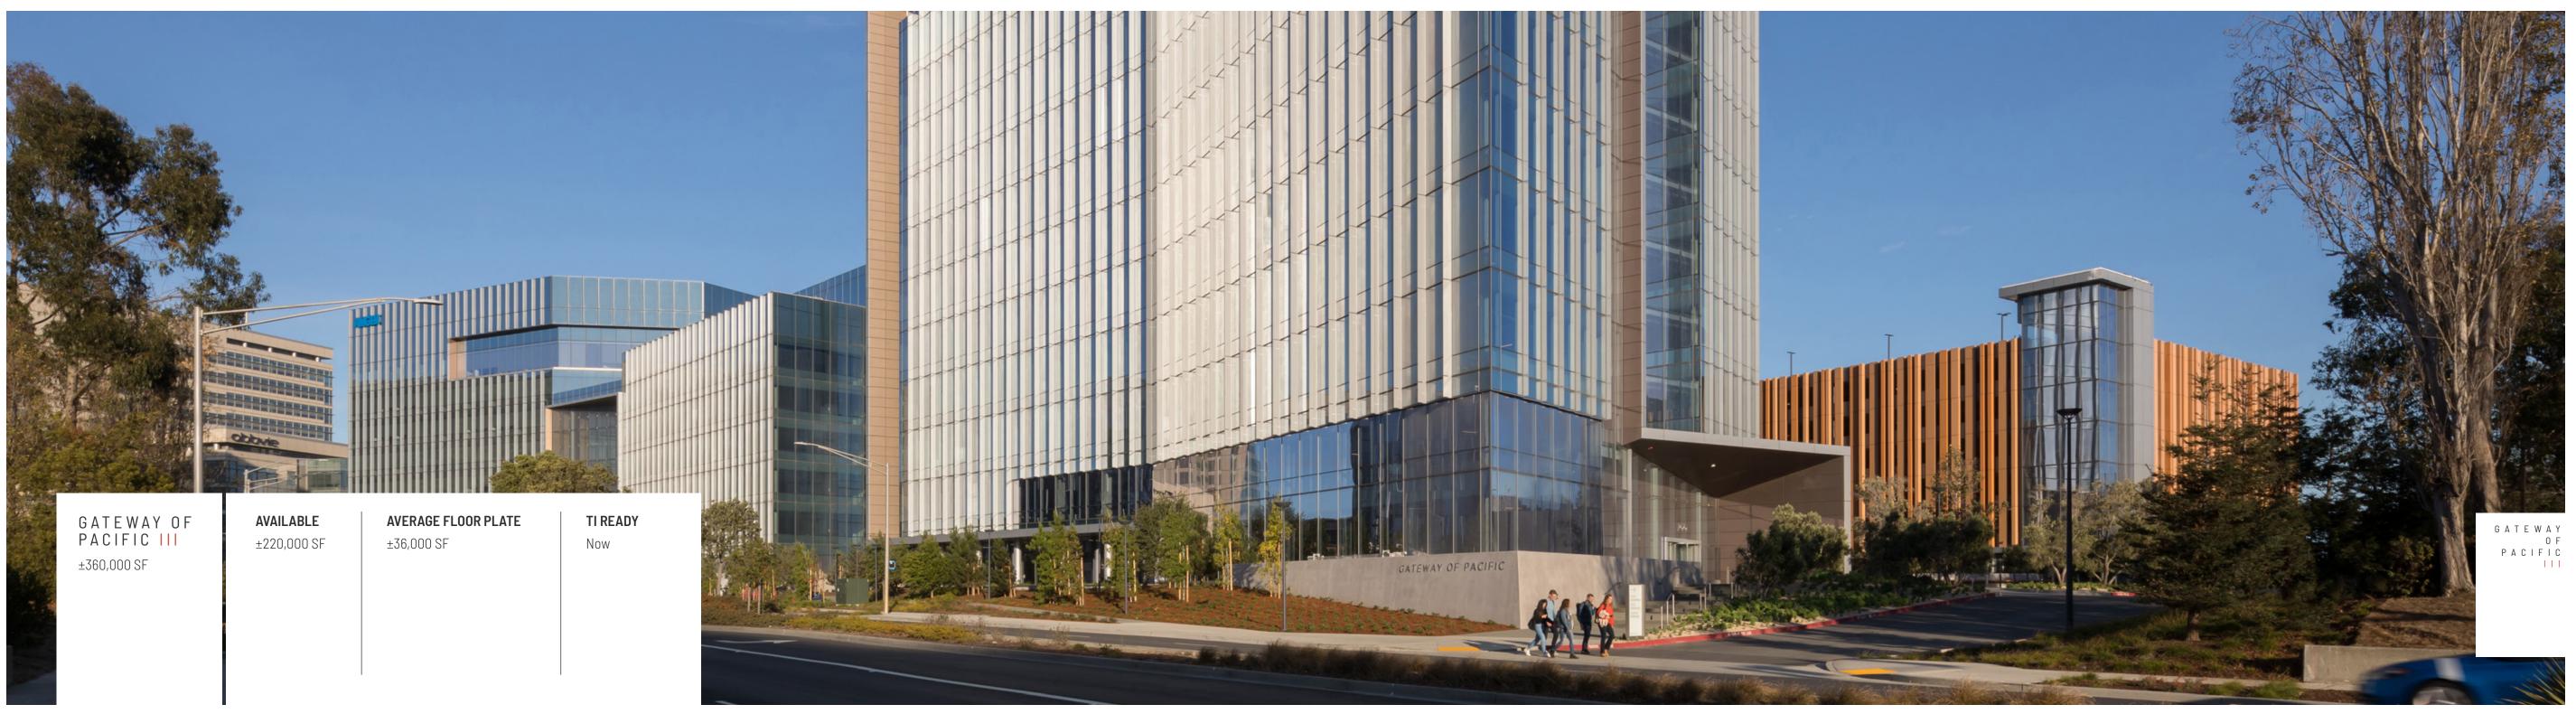

# GATEWAY OF PACIFIC III

700 Gateway Boulevard South San Francisco, CA

Total ±360,000 SF | Available 220,000 SF | TI Ready NOW

GΟΡ C A M P U S O V E R V I E W

> GOP I ±510,000 Leased

GOP II ±440,000 Leased

GOP III ±360,000

Available Now 220,000

GOP IV ±405,000 Shovel Ready

GOP V ±320,000 TI Ready