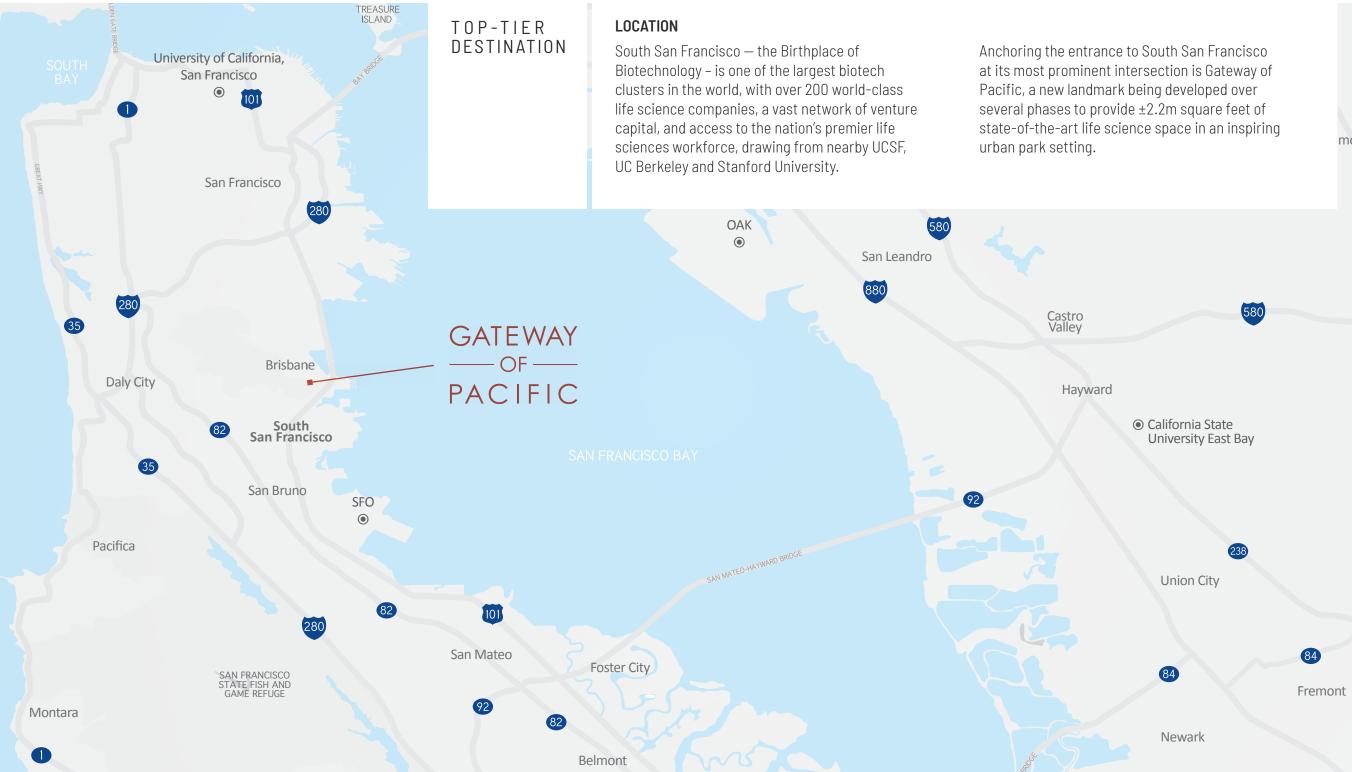

# GATEWAY OF PACIFIC III

700 Gateway Boulevard South San Francisco, CA

Total ±360,000 SF | Available 220,000 SF | TI Ready NOW

GΟΡ C A M P U S O V E R V I E W

> GOP I ±510,000 Leased

GOP II ±440,000 Leased