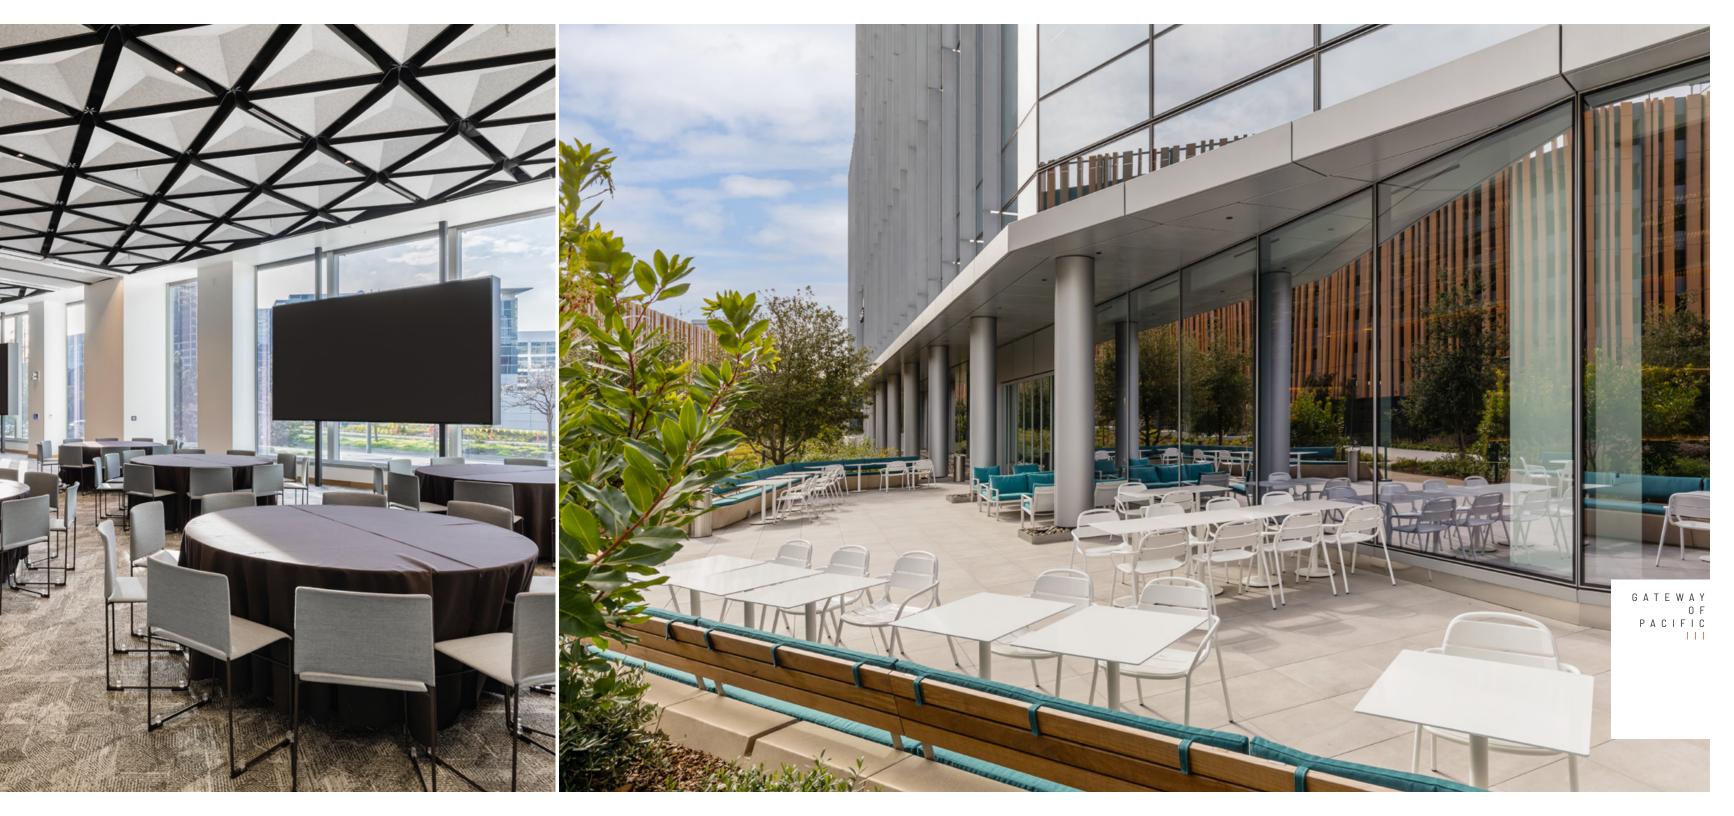

#### AMENITIES

Bar and Restaurant

Food Hall Meeting Spaces Spa & Health Club Multi-Functional Indoor-Outdoor Areas

| <b>SQUARE FOOTAGE</b><br>±20,000 | <b>450 PERSON CONFERENCE ROOM</b><br>Sub dividable into 2 or 3 smaller rooms | <b>1 BOARD ROOM</b><br>Up to 20 people | <b>2 HUDDLE ROOMS</b><br>For 3-4 people | MULTIFUNCTION SPACE USES<br>Conference<br>Banquet<br>Mini expo<br>Training<br>Catered event<br>All hands | <b>CERTIFICATIONS</b><br>LEED Gold<br>Fitwel 2 Star |
|----------------------------------|------------------------------------------------------------------------------|----------------------------------------|-----------------------------------------|----------------------------------------------------------------------------------------------------------|-----------------------------------------------------|
|                                  |                                                                              |                                        |                                         | All hands                                                                                                |                                                     |