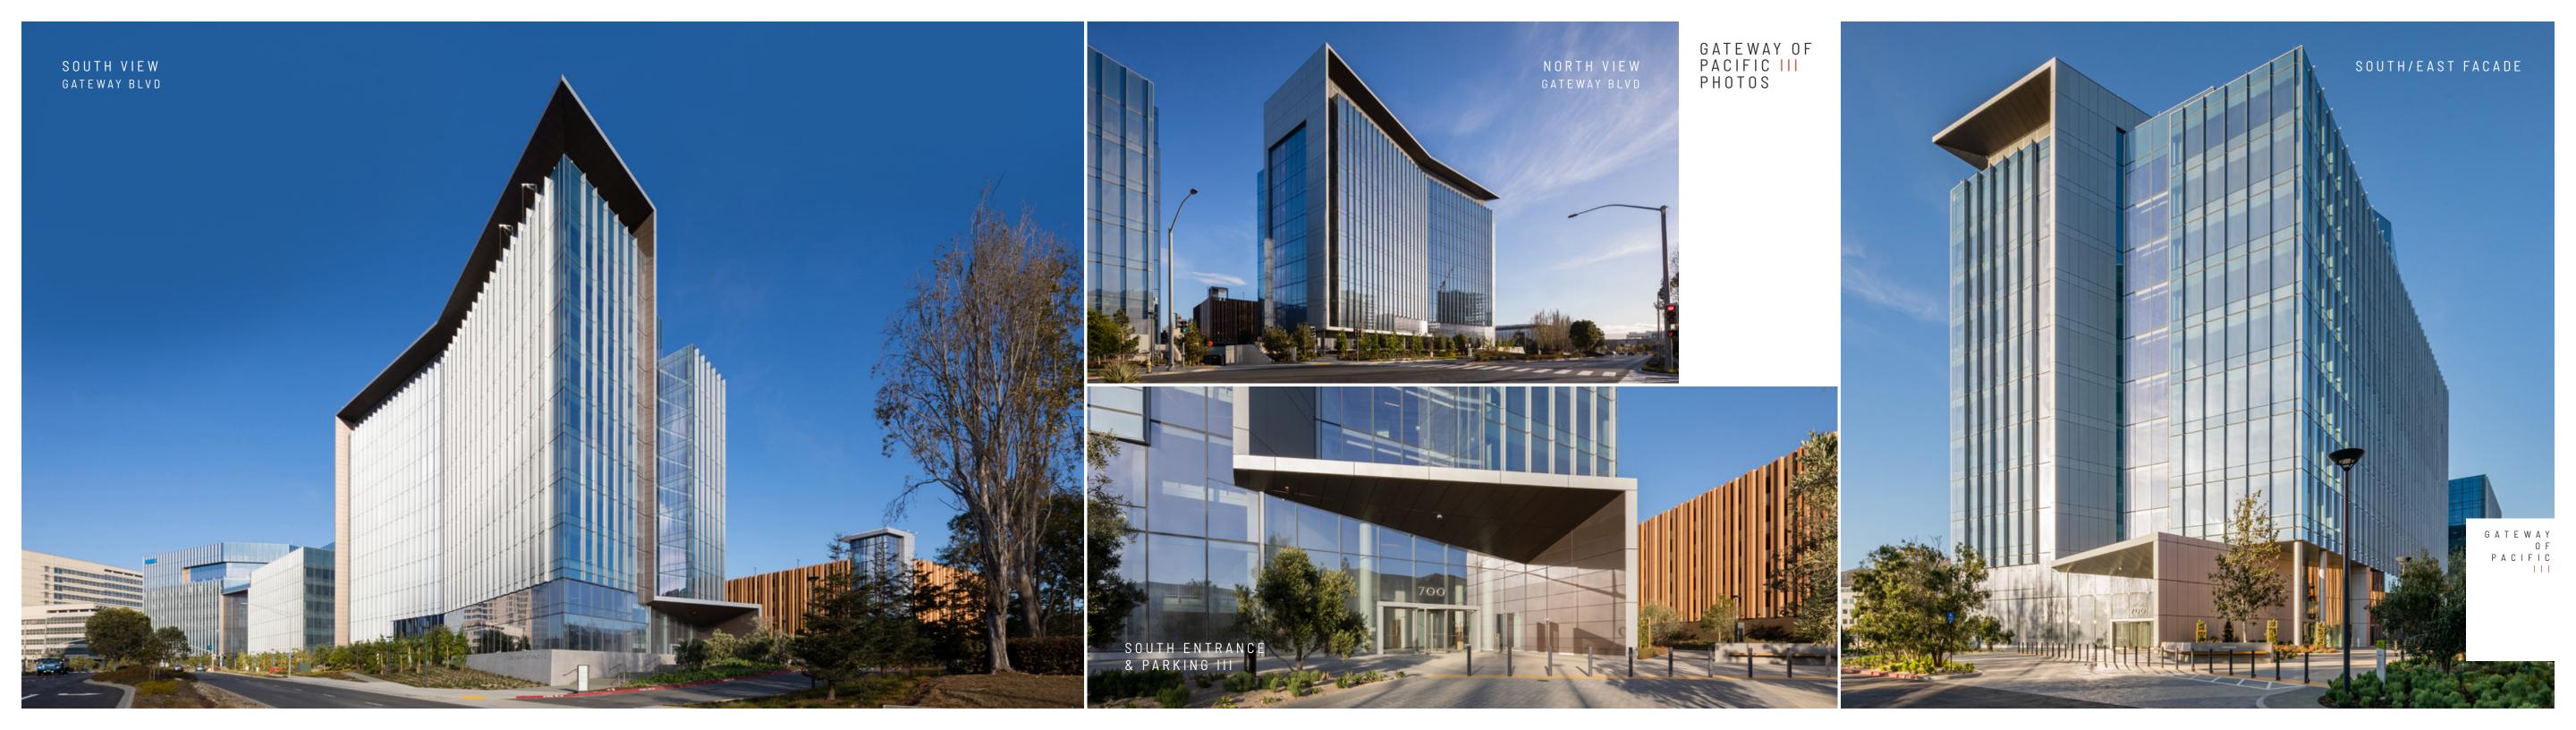

# GATEWAY OF PACIFIC III

700 Gateway Boulevard South San Francisco, CA

Total ±360,000 SF | Available 220,000 SF | TI Ready NOW

GΟΡ C A M P U S O V E R V I E W

> GOP I ±510,000 Leased

GOP II ±440,000 Leased

GOP III ±360,000

Available Now 220,000

GOP IV ±405,000 Shovel Ready

GOP V ±320,000 TI Ready