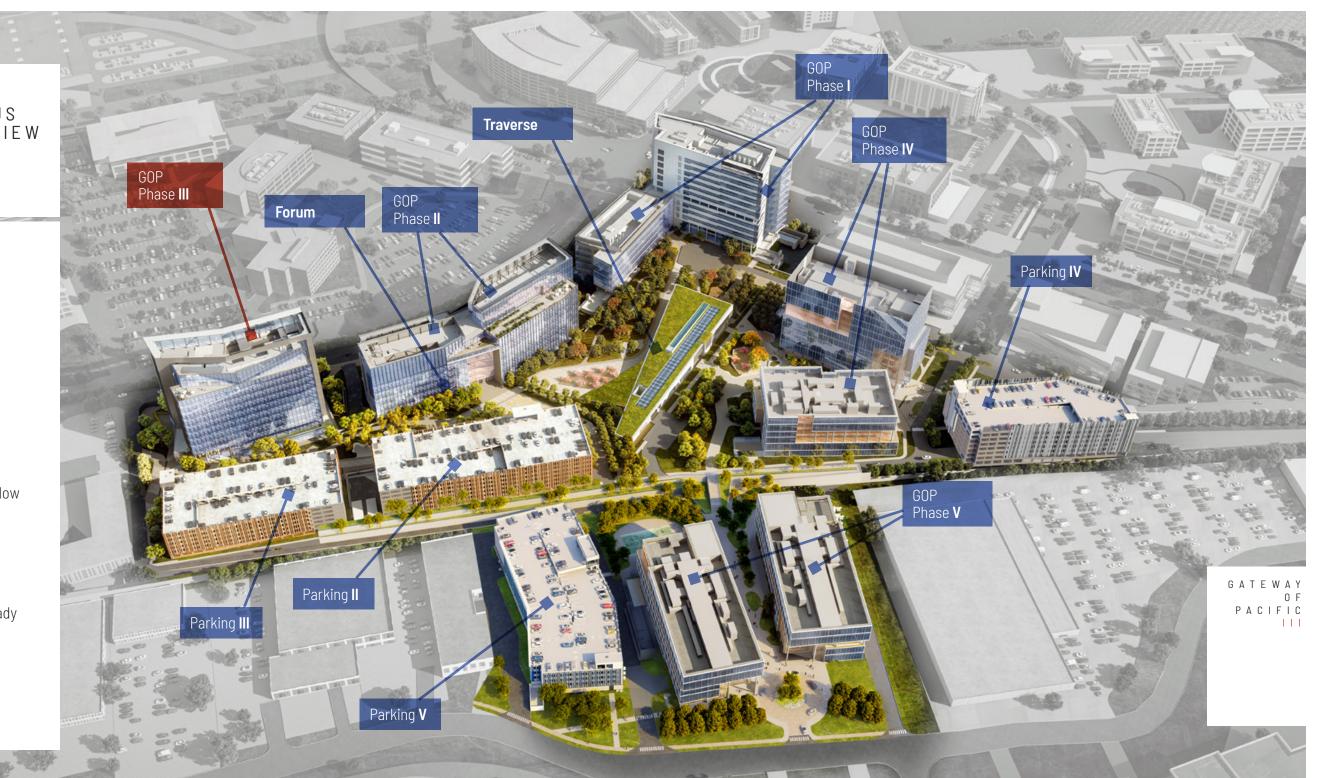

# GATEWAY OF PACIFIC III

700 Gateway Boulevard South San Francisco, CA

Total ±360,000 SF | Available 220,000 SF | TI Ready NOW

GΟΡ C A M P U S O V E R V I E W

> GOP I ±510,000 Leased

GOP II ±440,000 Leased

GOP III ±360,000

Available Now 220,000

GOP IV ±405,000 Shovel Ready

GOP V ±320,000 TI Ready