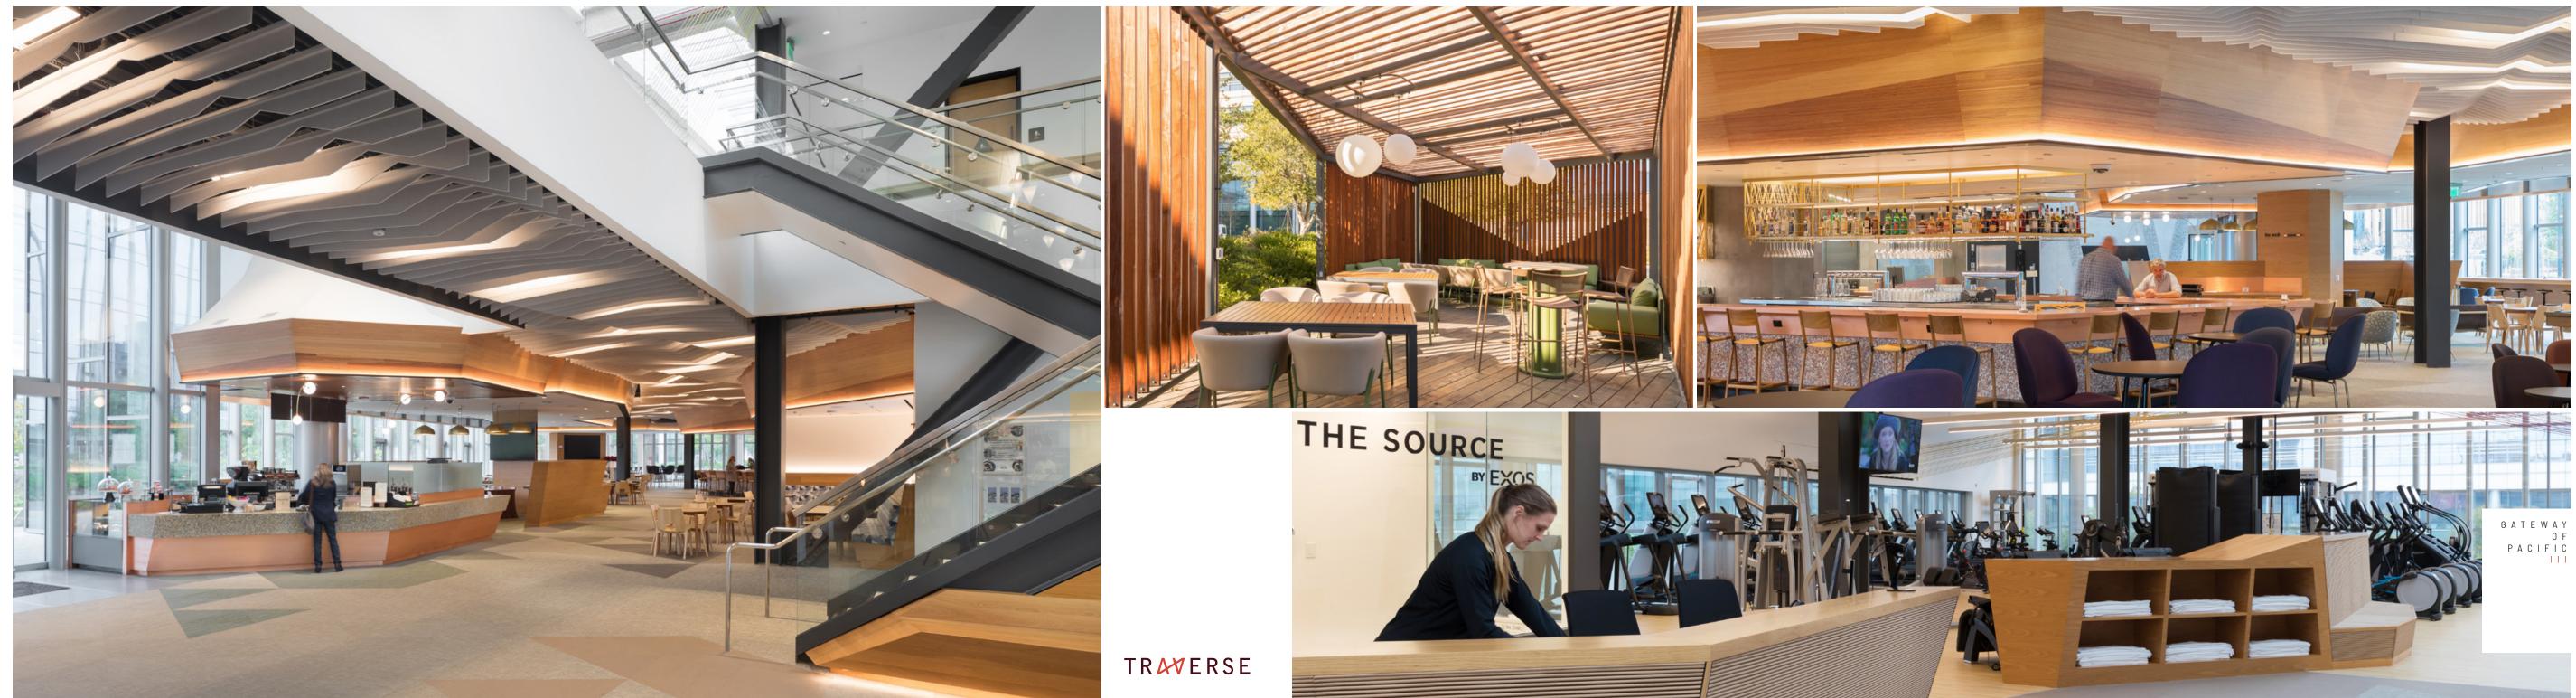

## T R 📈 E R S E

### Experience modern luxury and sophistication at Traverse!

Our amenity center, located in the heart of Gateway of Pacific, offers a range of personalized culinary, fitness, and community experiences to make you feel empowered and connected.

#### AMENITIES

Bar and Restaurant

Food Hall Meeting Spaces Spa & Health Club Multi-Functional Indoor-Outdoor Areas

| <b>SQUARE FOOTAGE</b><br>±20,000 | <b>450 PERSON CONFERENCE ROOM</b><br>Sub dividable into 2 or 3 smaller rooms | <b>1 BOARD ROOM</b><br>Up to 20 people | <b>2 HUDDLE ROOMS</b><br>For 3-4 people | MULTIFUNCTION SPACE USES<br>Conference<br>Banquet<br>Mini expo<br>Training<br>Catered event<br>All hands | <b>CERTIFICATIONS</b><br>LEED Gold<br>Fitwel 2 Star |
|----------------------------------|------------------------------------------------------------------------------|----------------------------------------|-----------------------------------------|----------------------------------------------------------------------------------------------------------|-----------------------------------------------------|
|                                  |                                                                              |                                        |                                         | All hands                                                                                                |                                                     |