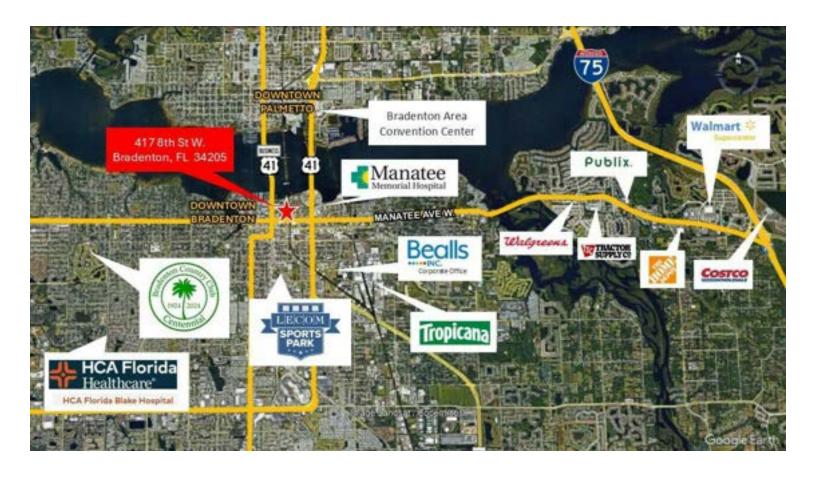

AC         | Yes |
| HVAC                 | Yes |

#### GAIL BOWDEN

# **LEASE SPACES**



# LEASE INFORMATION

| LEASE TYPE:  | NNN              | LEASE TERM: | Negotiable    |
|--------------|------------------|-------------|---------------|
| TOTAL SPACE: | 2,448 - 9,268 SF | LEASE RATE: | \$19.00 SF/yr |

# **AVAILABLE SPACES**

SUITE

| Building 1      | Available | 2,448 SF | NNN | \$19.00 SF/yr |
|-----------------|-----------|----------|-----|---------------|
| Building 2      | Available | 6,820 SF | NNN | \$19.00 SF/yr |
| Buildings 1 & 2 | Available | 9,268 SF | NNN | \$19.00 SF/yr |

TENANT SIZE (SF) LEASE TYPE LEASE RATE

#### **GAIL BOWDEN**

# **ADDITIONAL PHOTOS**



















**GAIL BOWDEN**O: 941.223.1525
gail.bowden@svn.com



## **GAIL BOWDEN**

# **AERIAL MAP**



## GAIL BOWDEN

## **LOCATION MAP**



#### **GAIL BOWDEN**



GAIL BOWDEN

Senior Investment Advisor

gail.bowden@svn.com

Direct: 941.223.1525 | Cell: 941.223.1525

#### PROFESSIONAL BACKGROUND

Gail Bowden, Senior Investment Advisor and founder of Global Medical Team, brings a unique blend of strategic creativity and expertise to the SVN Commercial Advisory Group team. Drawing on over thirty years of experience, Bowden is well known for her business ingenuity and ability to navigate the complexities of venture capital, project finance, construction, and development.

Her project list is extensive, as well as her list of accomplishments as an expert and industry leader

SVN Certified Specialist in Office, Self-Storage, Industrial, and Retail Real Estate Forum's Women of Influence 2020