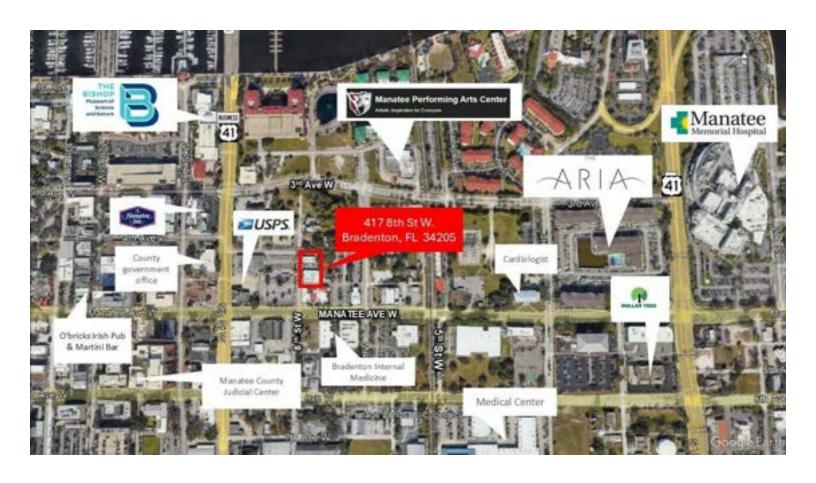

UMBER OF ESCALATORS | 0   |
| CENTRAL HVAC         | Yes |
| HVAC                 | Yes |

#### GAIL BOWDEN

# **LEASE SPACES**



# LEASE INFORMATION

| LEASE TYPE:  | NNN              | LEASE TERM: | Negotiable    |
|--------------|------------------|-------------|---------------|
| TOTAL SPACE: | 2,448 - 9,268 SF | LEASE RATE: | \$19.00 SF/yr |

# **AVAILABLE SPACES**

SUITE

| Building 1      | Available | 2,448 SF | NNN | \$19.00 SF/yr |
|-----------------|-----------|----------|-----|---------------|
| Building 2      | Available | 6,820 SF | NNN | \$19.00 SF/yr |
| Buildings 1 & 2 | Available | 9,268 SF | NNN | \$19.00 SF/yr |

TENANT SIZE (SF) LEASE TYPE LEASE RATE

#### **GAIL BOWDEN**

# **ADDITIONAL PHOTOS**



















**GAIL BOWDEN**O: 941.223.1525
gail.bowden@svn.com



## **GAIL BOWDEN**

# **AERIAL MAP**



## GAIL BOWDEN

## **LOCATION MAP**



#### **GAIL BOWDEN**



GAIL BOWDEN

Senior Investment Advisor

gail.bowden@svn.com

Direct: 941.223.1525 | Cell: 941.223.1525

#### PROFESSIONAL BACKGROUND

Gail Bowden, Senior Investment Advisor and founder of Global Medical Team, brings a unique blend of strategic creativity and expertise to the SVN Commercial Advisory Group team. Drawing on over thirty years of experience, Bowden is well known for her business ingenuity and ability to navigate the complexities of venture capital, project finance, construction, and development.

Her project list is extensive, as well as her list of accomplishments as an expert and industry leader

SVN Certified Specialist in Office, Self-Storage, Industrial, and Retail Real