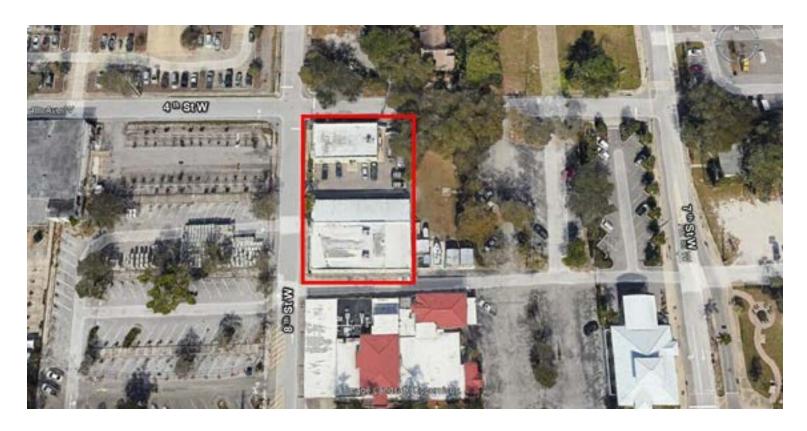

FRONTAGE            | 135 ft          |
| LOT DEPTH               | 97 ft           |
| CORNER PROPERTY         | Yes             |
| TRAFFIC COUNT           | 20500           |
| TRAFFIC COUNT<br>STREET | Manatee Ave W   |
| WATERFRONT              | No              |
| POWER                   | Yes             |
|                         |                 |

# **PARKING & TRANSPORTATION**

| STREET PARKING | No      |
|----------------|---------|
| PARKING TYPE   | Surface |

# **UTILITIES & AMENITIES**

| SECURITY GUARD       | No  |
|----------------------|-----|
| ELEVATORS            | N/A |
| FREIGHT ELEVATOR     | No  |
| NUMBER OF ELEVATORS  | 0   |
| NUMBER OF ESCALATORS | 0   |
| CENTRAL HVAC         | Yes |
| HVAC                 | Yes |

#### GAIL BOWDEN

# **LEASE SPACES**



# LEASE INFORMATION

| LEASE TYPE:  | NNN              | LEASE TERM: | Negotiable    |
|--------------|------------------|-------------|---------------|
| TOTAL SPACE: | 2,448 - 9,268 SF | LEASE RATE: | \$19.00 SF/yr |

# **AVAILABLE SPACES**

SUITE

| Building 1      | Available | 2,448 SF | NNN | \$19.00 SF/yr |
|-----------------|-----------|----------|-----|---------------|
| Building 2      | Available | 6,820 SF | NNN | \$19.00 SF/yr |
| Buildings 1 & 2 | Available | 9,268 SF | NNN | \$19.00 SF/yr |

TENANT SIZE (SF) LEASE TYPE LEASE RATE

#### **GAIL BOWDEN**

# **ADDITIONAL PHOTOS**



















**GAIL BOWDEN**O: 941.223.1525
gail.bowden@svn.com



## **GAIL BOWDEN**

# **AERIAL MAP**



## GAIL BOWDEN

## **LOCATION MAP**



#### **GAIL BOWDEN**



GAIL BOWDEN

Senior Inve