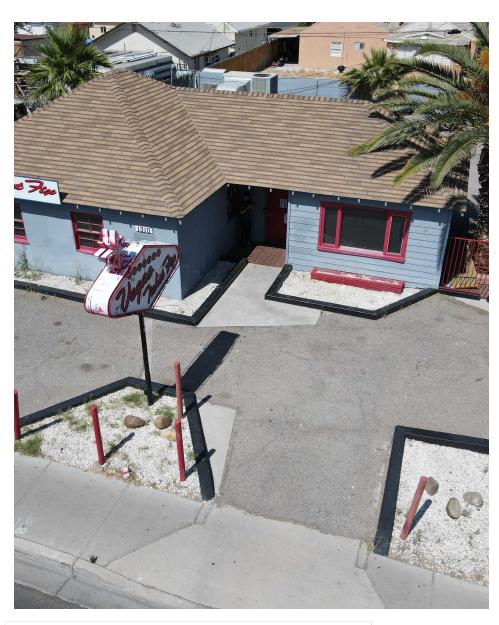

# **PROPERTY IMAGE 1**

## 1310 SOUTH MARYLAND PARKWAY

## 1310 S. Maryland Parkway | 1,760 Sq Ft Office

1310 S. Maryland is 1,760 sq. foot office that was a Law office prior. It sit near the Heritage Circle Park and a block away from the redeveloped Huntridge Theatre. This space is great as another law office, insurance office, Photography studio, Tax preparation and many other potential office.