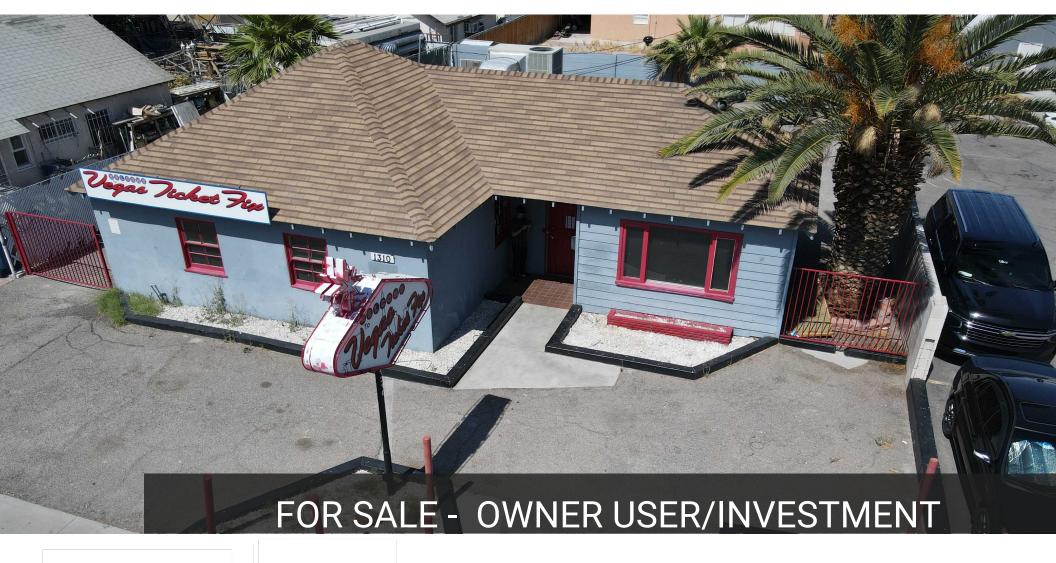

## 1310 S. Maryland Parkway | 1,760 Sq Ft Office

1310 S. Maryland is 1,760 sq. foot office that was a Law office prior. It sit near the Heritage Circle Park and a block away from the redeveloped Huntridge Theatre. This space is great as another law office, insurance office, Photography studio, Tax preparation and many other potential office.

# **PROPERTY IMAGE 1**

## 1310 SOUTH MARYLAND PARKWAY