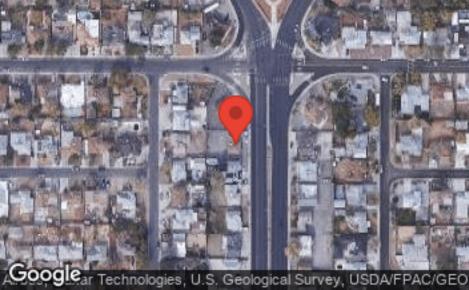

## 1310 S MARYLAND PKWY

1310 SOUTH MARYLAND PARKWAY, LAS VEGAS, NV 89104

## PROPERTY DESCRIPTION

1310 SOUTH MARYLAND PARKWAY

## 1310 S. Maryland Parkway | 1,760 Sq Ft Office

1310 S. Maryland is 1,760 sq. foot office that was a Law office prior. It sit near the Heritage Circle Park and a block away from the redeveloped Huntridge Theatre. This space is great as another law office, insurance office, Photography studio, Tax preparation and many other potential office.