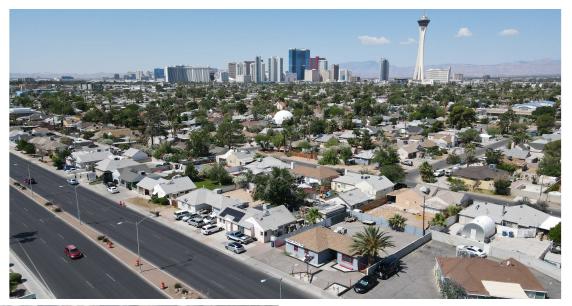

## PROPERTY DESCRIPTION

1310 SOUTH MARYLAND PARKWAY

## 1310 S. Maryland Parkway | 1,760 Sq Ft Office

1310 S. Maryland is 1,760 sq. foot office that was a Law office prior. It sit near the Heritage Circle Park and a block away from the redeveloped Huntridge Theatre. This space is great as another law office, insurance office, Photography studio, Tax preparation and many other potential office.