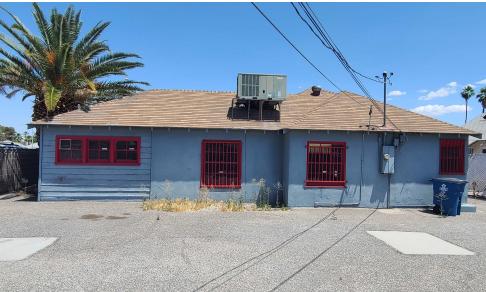

| 1         |

FLOORS: 1
AVAILABLE SF: 1760

**LOT SIZE**: 6,011 SF **YEAR BUILT**: 1944

RENOVATED: 2011 BUILDING CLASS: C

PARKING: 8

#### **GRANT BUTAK**

Associate
0: 702.8106217
grant.butak@kw.com
NV# S.0185283

#### DAVID HOULE

## PROPERTY DESCRIPTION

1310 SOUTH MARYLAND PARKWAY





## 1310 S. Maryland Parkway | 1,760 Sq Ft Office

1310 S. Maryland is 1,760 sq. foot office that was a Law office prior. It sit near the Heritage Circle Park and a block away from the redeveloped Huntridge Theatre. This space is great as another law office, insurance office, Photography studio, Tax preparation and many other potential office.

#### **GRANT BUTAK**

Associate
0: 702.8106217
grant.butak@kw.com
NV# S.0185283

#### DAVID HOULE

# **PROPERTY IMAGE 1**

## 1310 SOUTH MARYLAND PARKWAY









#### **GRANT BUTAK**

Associate
0: 702.8106217
grant.butak@kw.com
NV# S.0185283

#### DAVID HOULE

# PROPERTY INTERIOR

## 1310 SOUTH MARYLAND PARKWAY









#### **GRANT BUTAK**

Associate O: 702.8106217 grant.butak@kw.com NV# S.0185283

#### DAVID HOULE

# PROPERTY INTERIOR 2

1310 SOUTH MARYLAND PARKWAY









#### **GRANT BUTAK**

Associate
0: 702.8106217
grant.butak@kw.com
NV# S.0185283

#### DAVID HOULE

## **DISCLAIMER**

#### 1310 SOUTH MARYLAND PARKWAY



#### LAS VEGAS, NV

All materials and information received or derived from KW Commercial its directors, officers, agents, advisors, affiliates and/or any third party sources are provided without representation or warranty as to completeness, veracity, or accuracy, condition of the property, compliance or lack of complianc