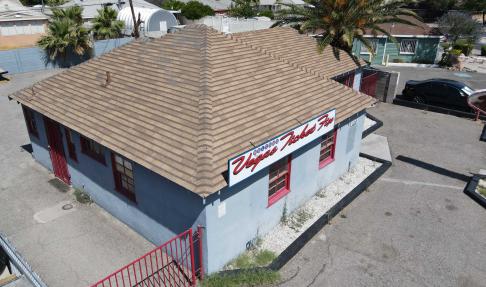

1         |

FLOORS: 1
AVAILABLE SF: 1760

**LOT SIZE**: 6,011 SF **YEAR BUILT**: 1944

RENOVATED: 2011 BUILDING CLASS: C

PARKING: 8

#### **GRANT BUTAK**

Associate
0: 702.8106217
grant.butak@kw.com
NV# S.0185283

#### DAVID HOULE

## PROPERTY DESCRIPTION

1310 SOUTH MARYLAND PARKWAY





## 1310 S. Maryland Parkway | 1,760 Sq Ft Office

1310 S. Maryland is 1,760 sq. foot office that was a Law office prior. It sit near the Heritage Circle Park and a block away from the redeveloped Huntridge Theatre. This space is great as another law office, insurance office, Photography studio, Tax preparation and many other potential office.

#### **GRANT BUTAK**

Associate
0: 702.8106217
grant.butak@kw.com
NV# S.0185283

#### DAVID HOULE

# **PROPERTY IMAGE 1**

## 1310 SOUTH MARYLAND PARKWAY









#### **GRANT BUTAK**

Associate
0: 702.8106217
grant.butak@kw.com
NV# S.0185283

#### DAVID HOULE

# PROPERTY INTERIOR

## 1310 SOUTH MARYLAND PARKWAY









#### **GRANT BUTAK**

Associate O: 702.8106217 grant.butak@kw.com NV# S.0185283

#### DAVID HOULE

# PROPERTY INTERIOR 2

1310 SOUTH MARYLAND PARKWAY









#### **GRANT BUTAK**

Associate
0: 702.8106217
grant.butak@kw.com
NV# S.0185283

#### DAVID HOULE

## **DISCLAIMER**

#### 1310 SOUTH MARYLAND PARKWAY



#### LAS VEGAS, NV

All materials and information received or derived from KW Commercial its directors, officers, agents, advisors, affiliates and/or any third party sources are provided without representation or warranty as to completeness, veracity, or accuracy, condition of the property, compliance or lack of compliance