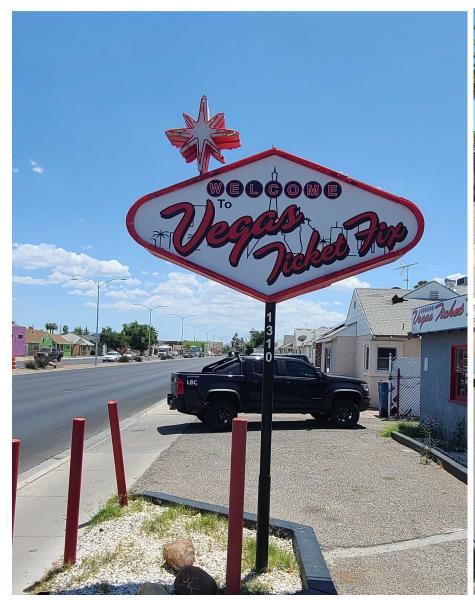

| 1         |

FLOORS: 1
AVAILABLE SF: 1760

**LOT SIZE**: 6,011 SF **YEAR BUILT**: 1944

RENOVATED: 2011 BUILDING CLASS: C

PARKING: 8

#### **GRANT BUTAK**

Associate
0: 702.8106217
grant.butak@kw.com
NV# S.0185283

#### DAVID HOULE

## PROPERTY DESCRIPTION

1310 SOUTH MARYLAND PARKWAY





## 1310 S. Maryland Parkway | 1,760 Sq Ft Office

1310 S. Maryland is 1,760 sq. foot office that was a Law office prior. It sit near the Heritage Circle Park and a block away from the redeveloped Huntridge Theatre. This space is great as another law office, insurance office, Photography studio, Tax preparation and many other potential office.

#### **GRANT BUTAK**

Associate
0: 702.8106217
grant.butak@kw.com
NV# S.0185283

#### DAVID HOULE

# **PROPERTY IMAGE 1**

## 1310 SOUTH MARYLAND PARKWAY









#### **GRANT BUTAK**

Associate
0: 702.8106217
grant.butak@kw.com
NV# S.0185283

#### DAVID HOULE

# PROPERTY INTERIOR

## 1310 SOUTH MARYLAND PARKWAY









#### **GRANT BUTAK**

Associate O: 702.8106217 grant.butak@kw.com NV# S.0185283

#### DAVID HOULE

# PROPERTY INTERIOR 2

1310 SOUTH MARYLAND PARKWAY









#### **GRANT BUTAK**

Associate
0: 702.8106217
grant.butak@kw.com
NV# S.0185283

#### DAVID HOULE

## **DISCLAIMER**

#### 1310 SOUTH MARYLAND PARKWAY



#### LAS VEGAS, NV

All materials and information received or derived from KW Commercial its directors, officers, agents, advisors, affiliates and/or any third party sources are provided without representation or warranty as to completeness, veracity, or accuracy, condition of the property, compliance or lack of complia