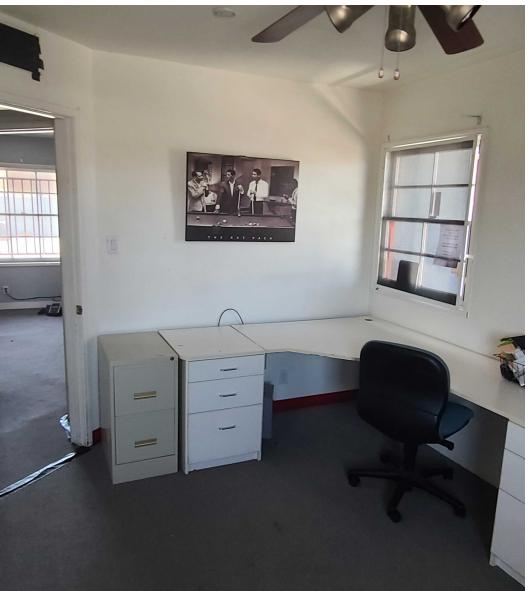

rkway | 1,760 Sq Ft Office

1310 S. Maryland is 1,760 sq. foot office that was a Law office prior. It sit near the Heritage Circle Park and a block away from the redeveloped Huntridge Theatre. This space is great as another law office, insurance office, Photography studio, Tax preparation and many other potential office.

#### **GRANT BUTAK**

Associate
0: 702.8106217
grant.butak@kw.com
NV# S.0185283

#### DAVID HOULE

# **PROPERTY IMAGE 1**

## 1310 SOUTH MARYLAND PARKWAY









#### **GRANT BUTAK**

Associate
0: 702.8106217
grant.butak@kw.com
NV# S.0185283

#### DAVID HOULE

# PROPERTY INTERIOR

## 1310 SOUTH MARYLAND PARKWAY









#### **GRANT BUTAK**

Associate O: 702.8106217 grant.butak@kw.com NV# S.0185283

#### DAVID HOULE

# PROPERTY INTERIOR 2

1310 SOUTH MARYLAND PARKWAY









#### **GRANT BUTAK**

Associate
0: 702.8106217
grant.butak@kw.com
NV# S.0185283

#### DAVID HOULE

## **DISCLAIMER**

#### 1310 SOUTH MARYLAND PARKWAY



#### LAS VEGAS, NV

All materials and information received or derived from KW Commercial its directors, officers, agents, advisors, affiliates and/or any third party sources are provided without representation or warranty as to completeness, veracity, or accuracy, condition of the property, compliance or lack of compliance with applicable governmental requirements, developability or suitability, financial performance of the property, projected financial performance of the property for any party's intended use or any and all other matters.

Neither KW Commercial its directors, officers, agents, advisors, or affiliates makes any repre