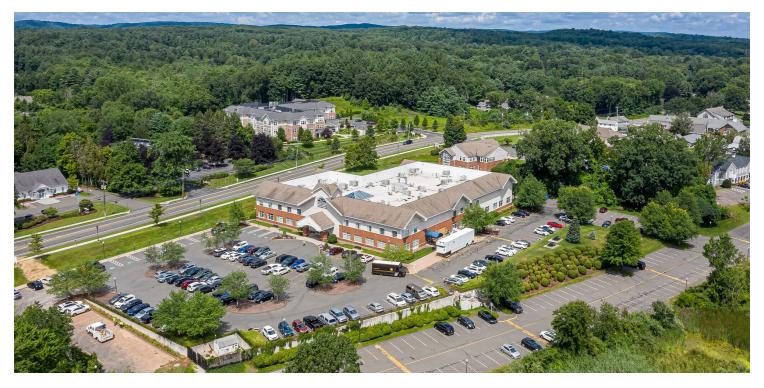

#### PROPERTY DESCRIPTION

With its modern design and spacious layout, Avon Wellness Center is ideal for businesses seeking a professional and versatile space. Boasting ample natural light, high ceilings, and customizable floor plans, it provides a welcoming and adaptable environment.

#### PROPERTY HIGHLIGHTS

- Modern design with customizable floor plans
- · Abundant natural light and high ceilings
- · Prominent visibility and convenient accessibility
- Well-maintained landscaping and ample parking
- Suitable for making a strong and lasting impression

#### **OFFERING SUMMARY**

| Lease Rate:    | \$10.00 - \$18.50 NNN |
|----------------|-----------------------|
| Available SF:  | 949 SF - 4,408 SF     |
| Lot Size:      | 8.84 Acres            |
| Building Size: | 60,732 SF             |