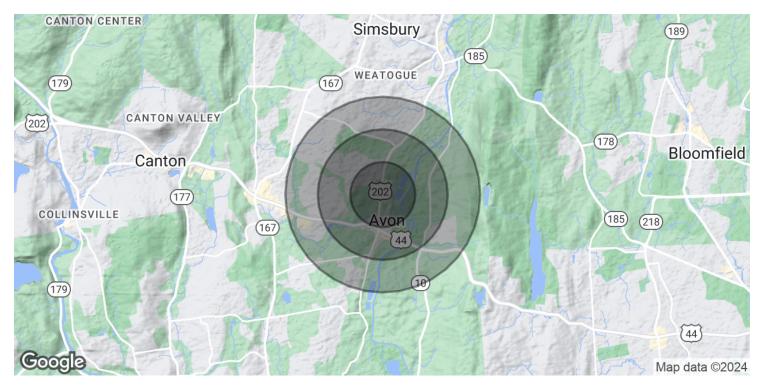

| DEMOGRAPHICS      | 0.5 MILES | 1 MILE    | 1.5 MILES |
|-------------------|-----------|-----------|-----------|
| Total Households  | 339       | 1,180     | 2,421     |
| Total Population  | 708       | 2,594     | 5,461     |
| Average HH Income | \$111,038 | \$147,531 | \$162,091 |

## 100 & 120 SIMSBURY ROAD | AVON, CT 06001

| POPULATION           | 0.5 MILES | 1 MILE | 1.5 MILES |
|----------------------|-----------|--------|-----------|
| Total Population     | 708       | 2,594  | 5,461     |
| Average Age          | 57.7      | 50.7   | 47.8      |
| Average Age (Male)   | 57.1      | 49.4   | 46.3      |
| Average Age (Female) | 58.9      | 51.5   | 48.3      |

| HOUSEHOLDS & INCOME | 0.5 MILES | 1 MILE    | 1.5 MILES |
|---------------------|-----------|-----------|-----------|
| Total Households    | 339       | 1,180     | 2,421     |
| # of Persons per HH | 2.1       | 2.2       | 2.3       |
| Average HH Income   | \$111,038 | \$147,531 | \$162,091 |
| Average House Value | \$341,640 | \$353,075 | \$365,765 |

<sup>\*</sup> Demographic data derived from 2020 ACS - US Census

LARRY LEVERE, SIOR 860.690.0447 levere@sentrycommercial.com **KATHRYN FRASIER** 802.430.4307 frasier@sentrycommercial.com