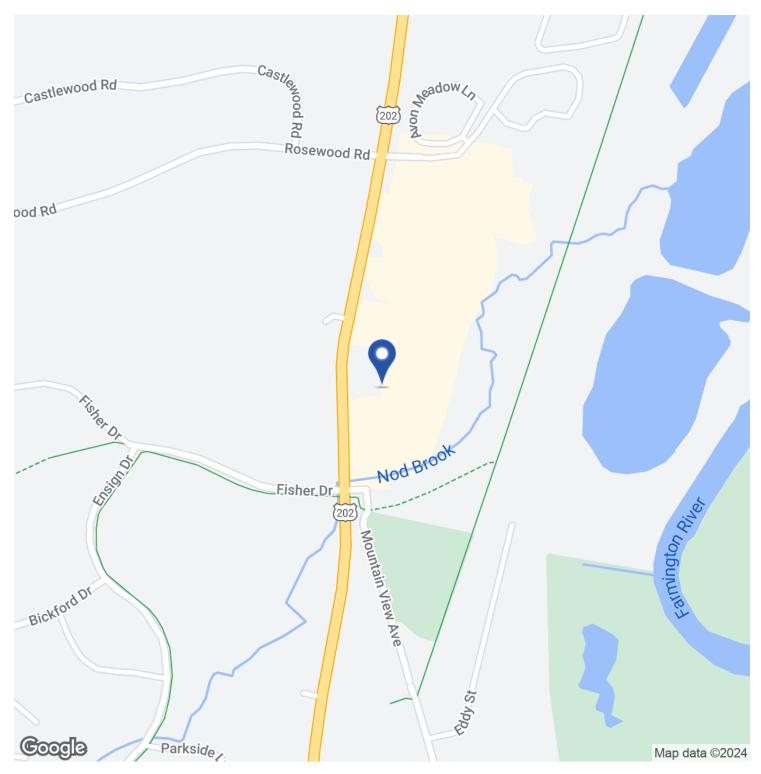

### **AVON WELLNESS CENTER**

## 100 & 120 SIMSBURY ROAD | AVON, CT 06001

#### PROPERTY DESCRIPTION

With its modern design and spacious layout, Avon Wellness Center is ideal for businesses seeking a professional and versatile space. Boasting ample natural light, high ceilings, and customizable floor plans, it provides a welcoming and adaptable environment.

#### PROPERTY HIGHLIGHTS

- Modern design with customizable floor plans
- · Abundant natural light and high ceilings
- · Prominent visibility and convenient accessibility
- Well-maintained landscaping and ample parking
- Suitable for making a strong and lasting impression