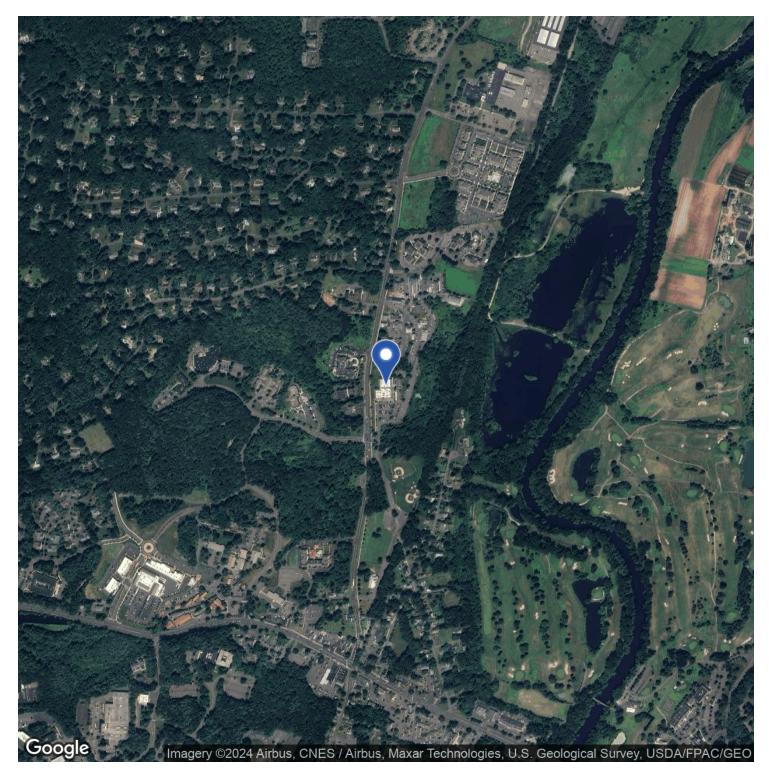

### **AVON WELLNESS CENTER**

## 100 & 120 SIMSBURY ROAD | AVON, CT 06001

#### PROPERTY DESCRIPTION

With its modern design and spacious layout, Avon Wellness Center is ideal for businesses seeking a professional and versatile space. Boasting ample natural light, high ceilings, and customizable floor plans, it provides a welcoming and adaptable environment.

#### PROPERTY HIGHLIGHTS

- Modern design with customizable floor plans
- · Abundant natural light and high ceilings
- · Prominent visibility and convenient accessibility
- Well-maintained landscaping and ample parking
- Suitable for making a strong and lasting impression