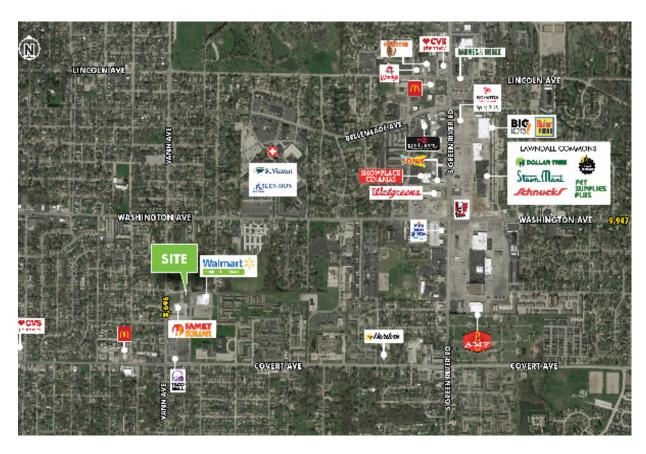

#### 3430 TAYLOR AVE EVANSVILLE, IN 47714 STORE #5372

- + Located next to national retailers and restaurants
  - Walmart Neighborhood Market and Family Dollar on site
  - McDonald's and Taco Bell located at this intersection
- + Located in the heart of heavy residential densities
  - Nearly 70,000 people in 3 miles
- + Convenient to St. Vincent / Ascension Hospital – 443 beds
- + Multiple points of ingress/egress

## RETAIL TRADE AREA