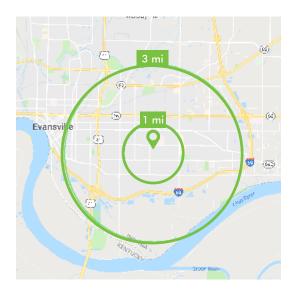

## RETAIL TRADE AREA

#### **Demographics**

|                         | 1 Mile   | 3 Miles  | 5 Miles  |
|-------------------------|----------|----------|----------|
| Total<br>Population     | 13,444   | 69,076   | 114,200  |
| Number of<br>Households | 5,972    | 29,130   | 48,665   |
| Average HH<br>Income    | \$52,929 | \$55,524 | \$57,443 |