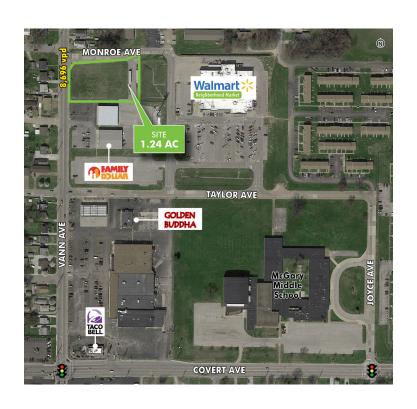

#### 3430 TAYLOR AVE EVANSVILLE, IN 47714 STORE #5372

- + Located next to national retailers and restaurants
  - Walmart Neighborhood Market and Family Dollar on site
  - McDonald's and Taco Bell located at this intersection
- + Located in the heart of heavy residential densities
  - Nearly 70,000 people in 3 miles
- + Convenient to St. Vincent / Ascension Hospital – 443 beds
- + Multiple points of ingress/egress