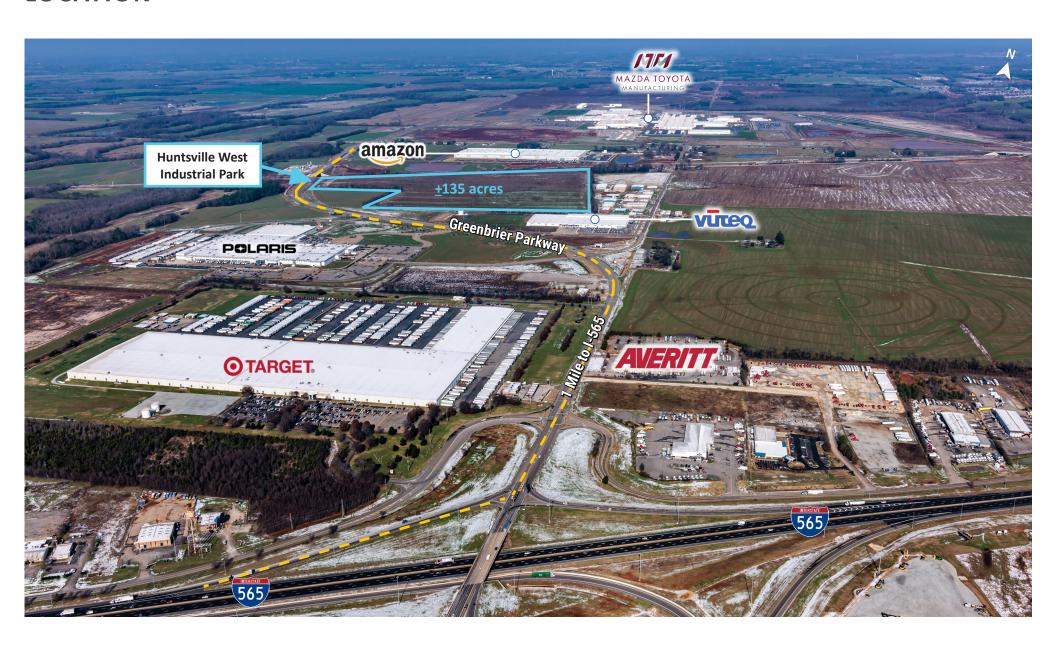

### **LOCATION**

Prominently located on a highly visible, easily accessible, 22.45-acre site in Huntsville West Industrial Park, a 135 acre master-planned industrial, distribution, warehouse, and manufacturing park located on Greenbrier Parkway in the heart of Huntsville's most dynamic sub-market. 100 Huntsville West is adjacent to the Amazon Fulfillment Center, Vuteg, across the Parkway from Polaris, and less than a mile from Mazda-Toyota's 3.7 million square foot production facility. 100 Huntsville West is located 1 mile from I-565, allowing its occupants to be at the Huntsville International Airport, Cummings Research Park, Redstone Arsenal, the International Intermodal Center, or 1-65 in a few short minutes.

### **TRANSPORTATION**

| NEAREST INTERSTATE             | I-565 : 1.9 MILES, I-65 : 5.4 MILES |
|--------------------------------|-------------------------------------|
| NEAREST HIGHWAY                | HWY 72 WEST : 9.2 MILES             |
| HUNTSVILLE INT'L AIRPORT (HSV) | 7.8 MILES                           |
| PORT OF DECATUR                | 13.1 MILES                          |
| NORFOLK SOUTHERN RAILWAY       | POTENTIAL RAIL SPUR                 |