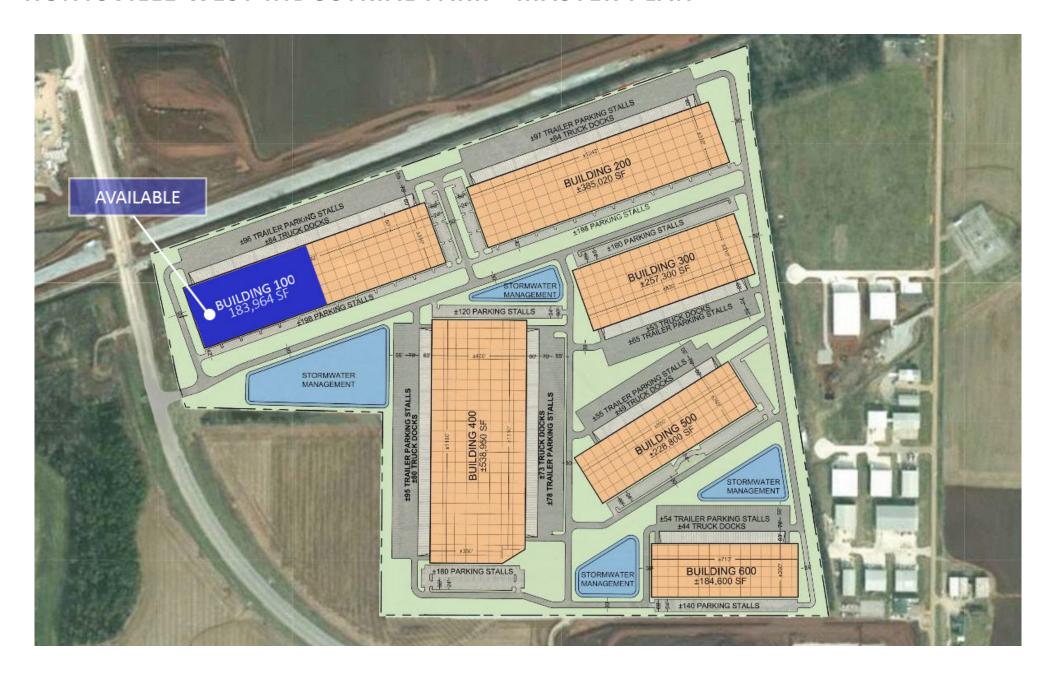

### **HUNTSVILLE WEST INDUSTRIAL PARK - MASTER PLAN**

### OFFERING SUMMARY

183,964

SF AVAILABLE - DIVISIBLE

Prominently located on a highly visible, easily accessible, 22.45-acre site in Huntsville West Industrial Park, a 135 acre master-planned industrial, distribution, warehouse, and manufacturing park located on Greenbrier Parkway in the heart of Huntsville's most dynamic sub-market. 100 Huntsville West is adjacent to the Amazon Fulfillment Center, Vuteg, across the Parkway from Polaris, and less than a mile from Mazda-Toyota's 3.7 million square foot production facility. 100 Huntsville West is located 1 mile from I-565, allowing its occupants to be at the Huntsville International Airport, Cummings Research Park, Redstone Arsenal, the International Intermodal Center, or 1-65 in a few short minutes.