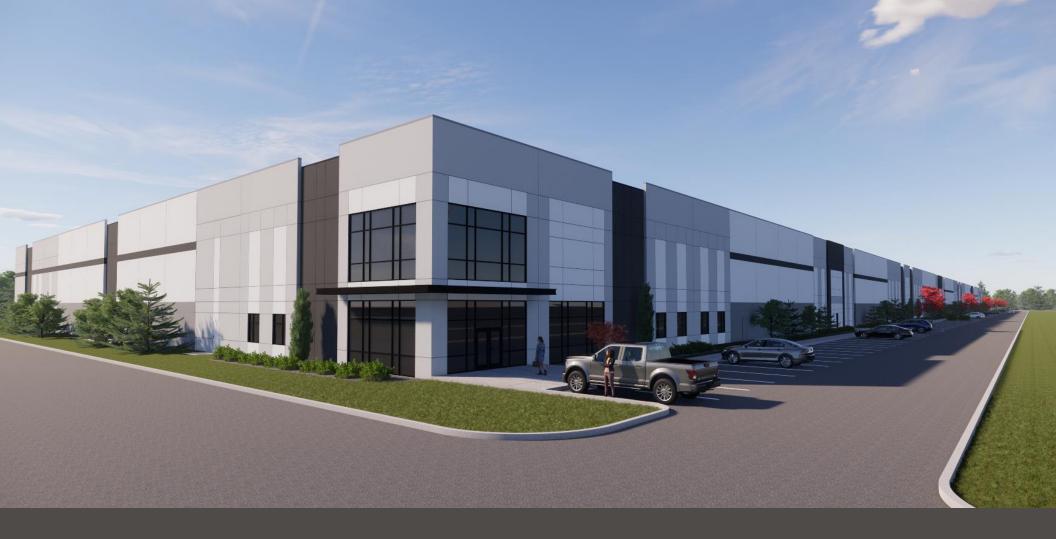

### PROPERTY DESCRIPTION

100 Huntsville West is a 385,232 square foot, Class "A" office/warehouse/ distribution facility that consists of an architecturally appealing concrete & storefront glass exterior along with a 190' deep truck dock that includes 84 dock-height doors, and 2 drive-in ramps with doors. In addition, 96 exterior trailer parking spaces will be provided. Designed to offer high functionality, the facility offers 32 feet clear ceiling heights and a 60' by 56' structural bay layout allowing tenants up to 385,232 square feet to efficiently design their custom interior layout. If required, a rail spur may be available.

### PROPERTY HIGHLIGHTS

- 183,964 SF available
- 32' clear height
- 50 x 54 column spacing
- 60' Speed bay
- Dock height doors
- Ramps and drive-in doors available
- Clerestory windows to provide ambient light for interior
- Ample parking
- Outdoor trailer storage available
- ESFR fire protection system
- Tenant improvement allowance available
- Convenient access to 1-565 & I-65
- Rail spur may be available
- Attractive architectural design