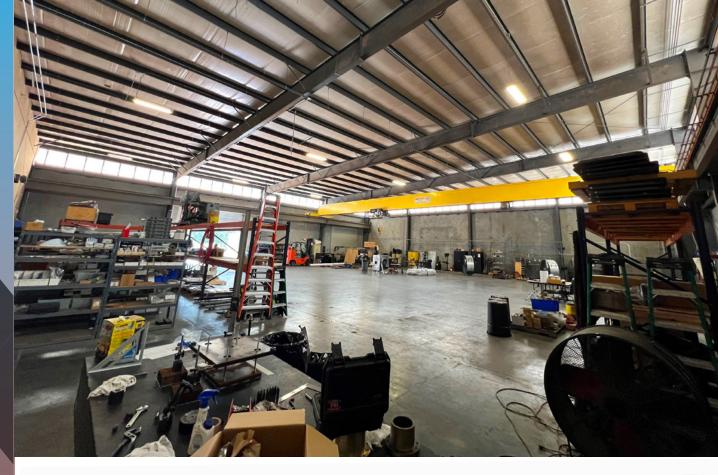

### PROPERTY HIGHLIGHTS

- 15,000 SF Total
- (1) 10-Ton Crane
- 100' Span
- 24' Clear Height
- 2 Drive-In Doors
- Contact Brokers for More Info