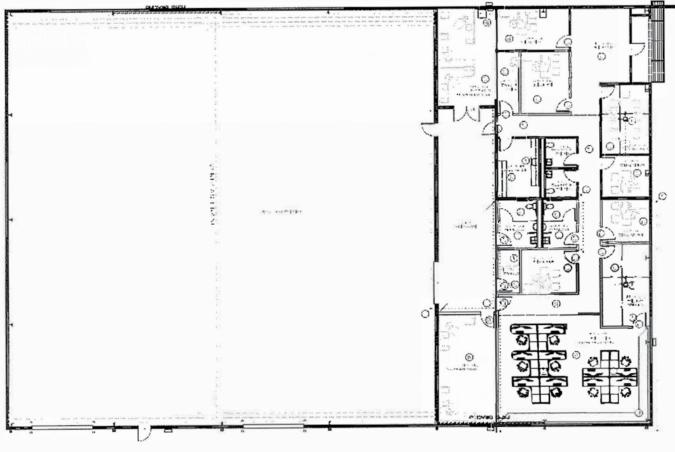

### PROPERTY HIGHLIGHTS

- 15,000 SF Total
- (1) 10-Ton Crane
- 100' Span
- 24' Clear Height
- 2 Drive-In Doors
- Contact Brokers for More Info