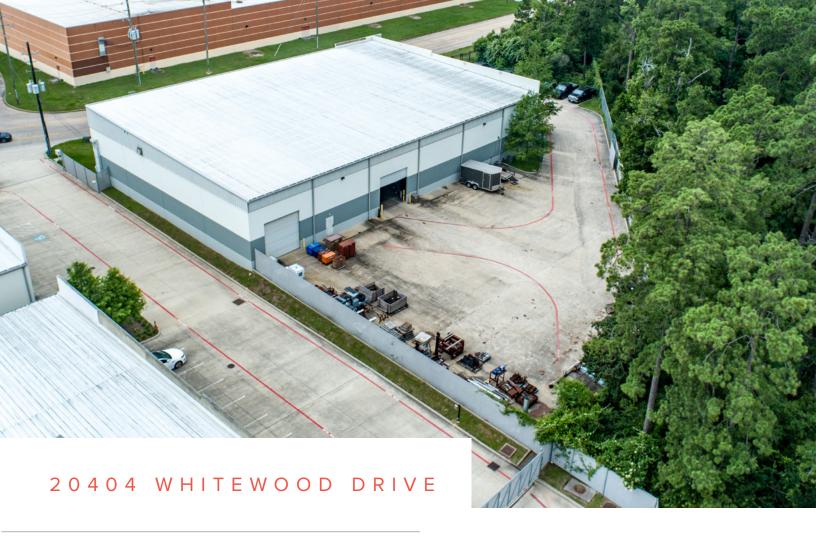

# 20404 WHITEWOOD DRIVE

Spring, TX 77373

\$1.15 N Asking Rate

### PROPERTY HIGHLIGHTS

- 15,000 SF Total
- (1) 10-Ton Crane
- 100' Span
- 24' Clear Height
- 2 Drive-In Doors
- Contact Brokers for More Info

## 20404 WHITEWOOD DRIVE