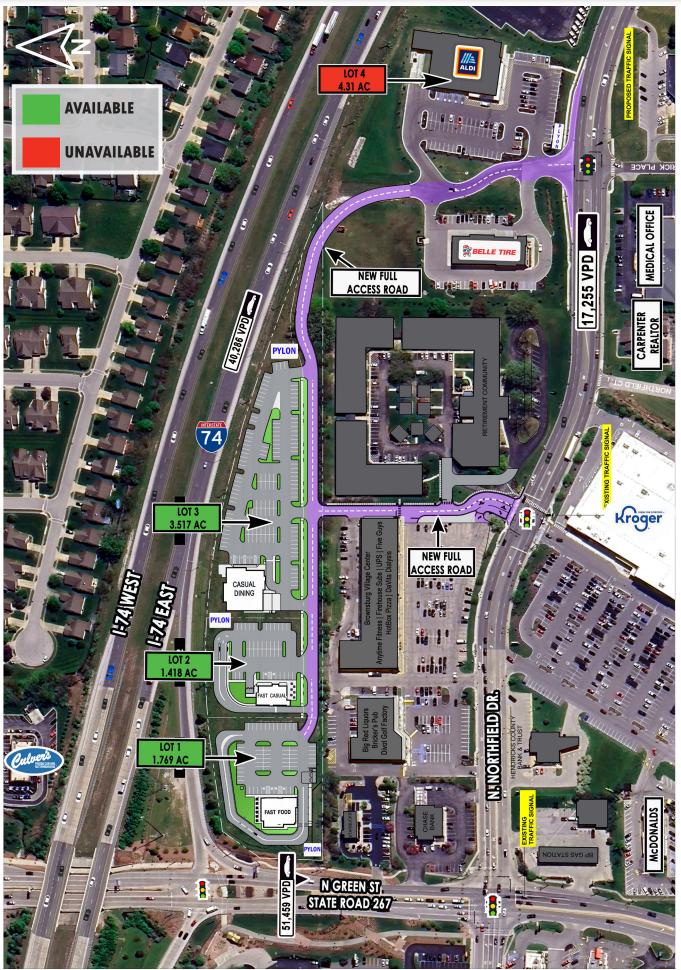

### NORTHFIELD CROSSING

SITE PLAN

EAST FACING SITE PLAN (lot sizes subject to change)

**AERIAL** 

PREMIER OUTPARCELS AVAILABLE: Divisible from 0.75 to 6.70 Acres, Interstate Frontage