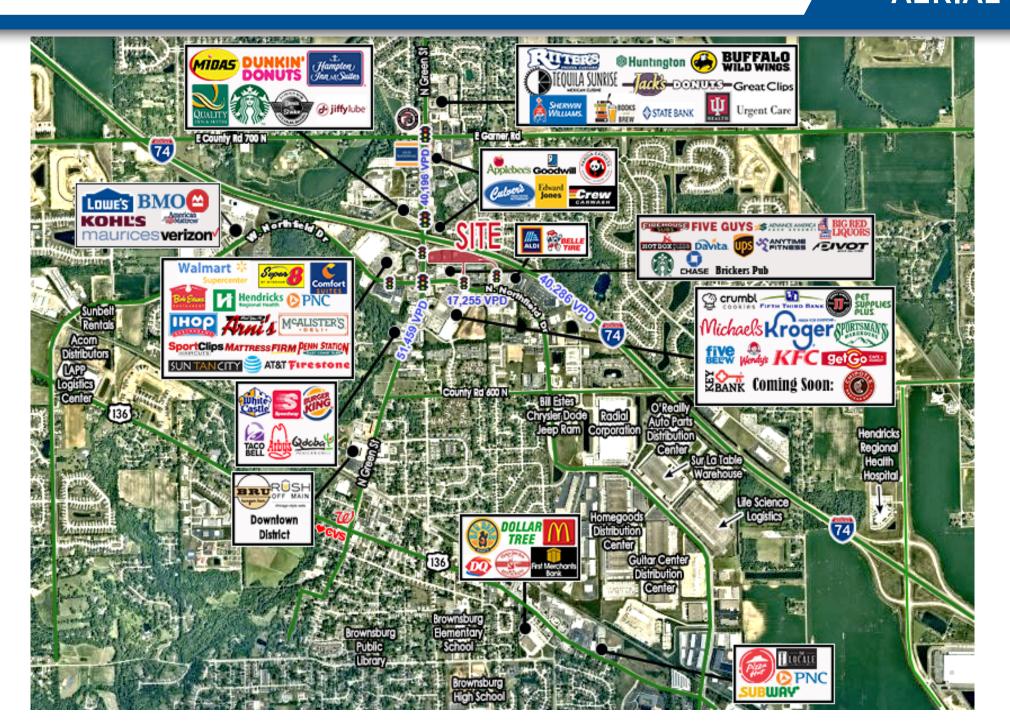

### NORTHFIELD CROSSING

SITE PLAN

EAST FACING SITE PLAN (lot sizes subject to change)

**AERIAL** 

PREMIER OUTPARCELS AVAILABLE: Divisible from 0.75 to 6.70 Acres, Interstate Frontage

### **Northfield Crossing**

PREMIER OUTPARCELS AVAILABLE: Divisible from 0.75 to 6.70 Acres, Interstate Frontage