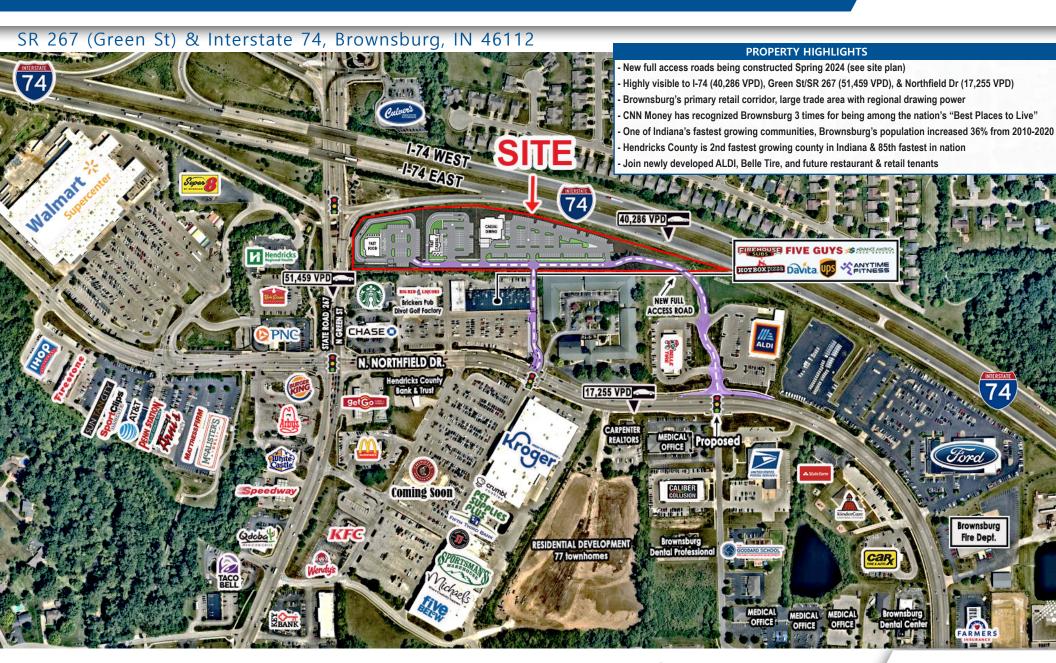

### **Northfield Crossing**

PREMIER OUTPARCELS AVAILABLE: Divisible from 0.75 to 6.70 Acres, Interstate Frontage