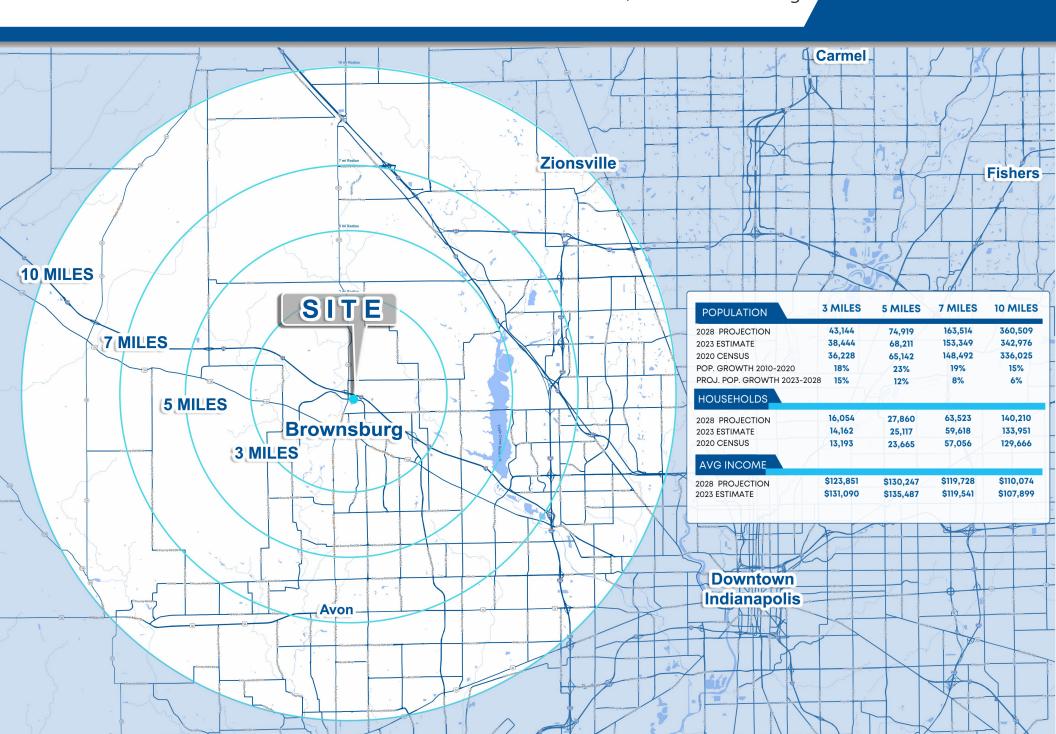

# MARKET AERIAL

PREMIER OUTPARCELS AVAILABLE: Divisible from 0.75 to 6.70 Acres, Interstate Frontage