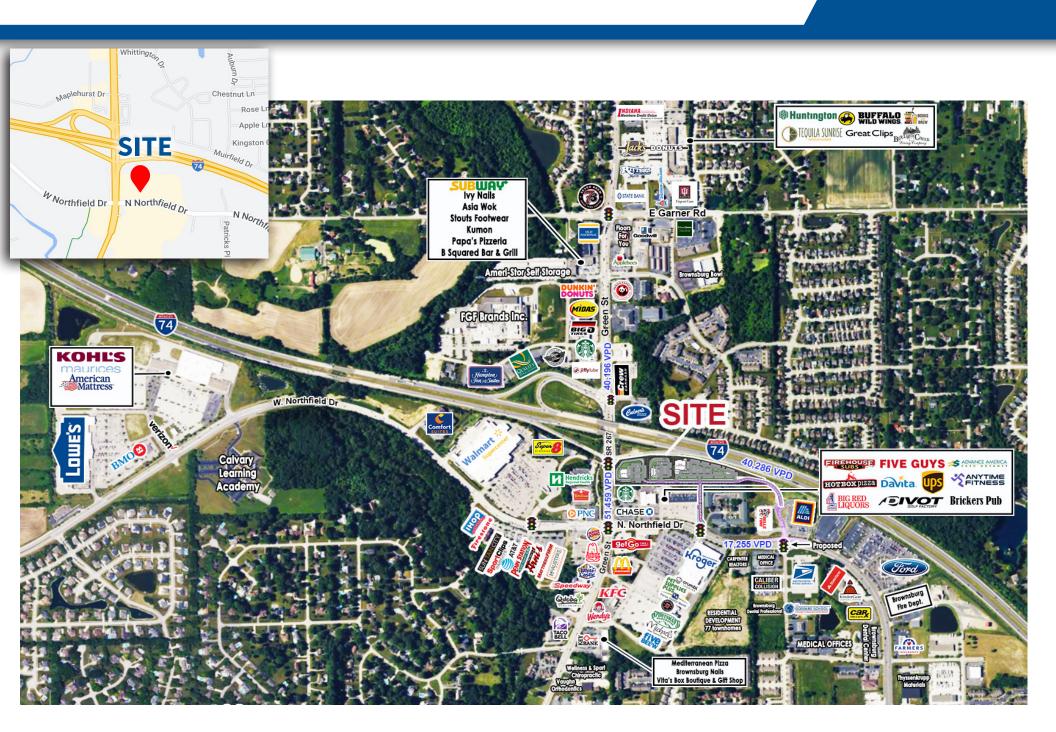

# MARKET AERIAL

PREMIER OUTPARCELS AVAILABLE: Divisible from 0.75 to 6.70 Acres, Interstate Frontage