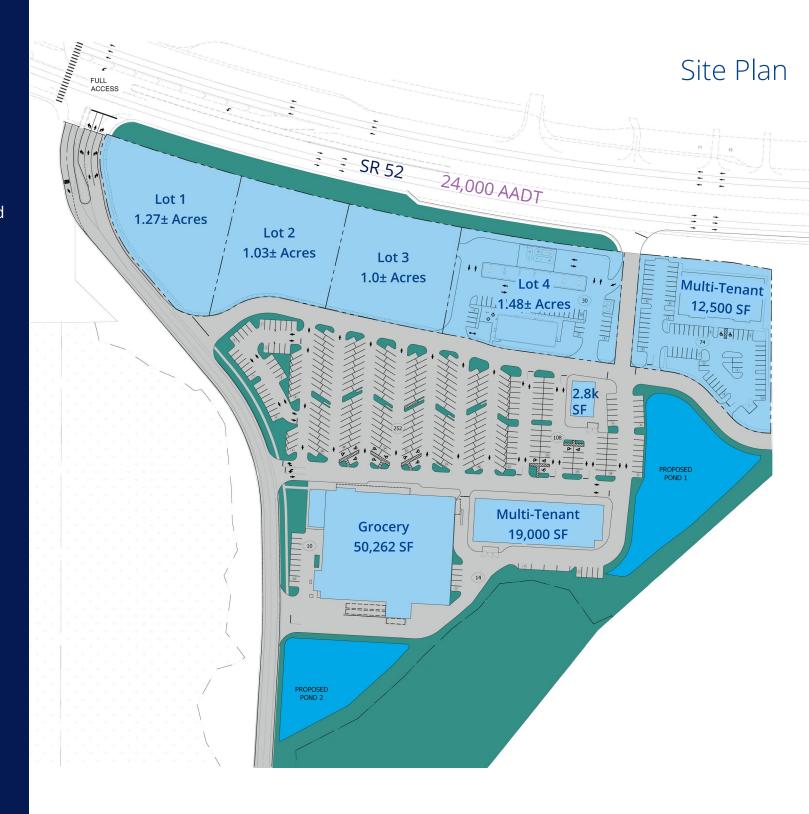

## Mangrove Commons

- Pre-leasing outparcels and shop space
- High growth residential area in central Pasco
  County
- Construction to start in summer of 2025
- 2.8 miles east of Suncoast Parkway and 1.4 miles east of Angeline Master Planned Community