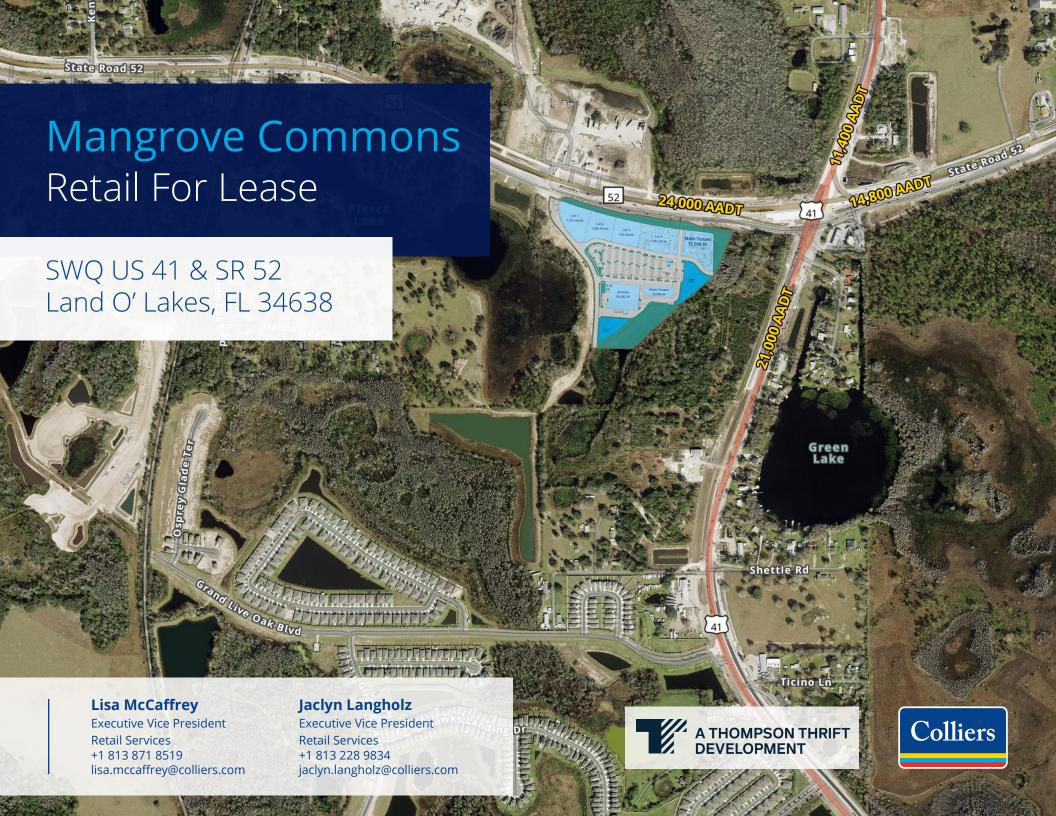

## Mangrove Commons

- Pre-leasing outparcels and shop space
- High growth residential area in central Pasco
  County
- Construction to start in summer of 2025
- 2.8 miles east of Suncoast Parkway and 1.4 miles east of Angeline Master Planned Community