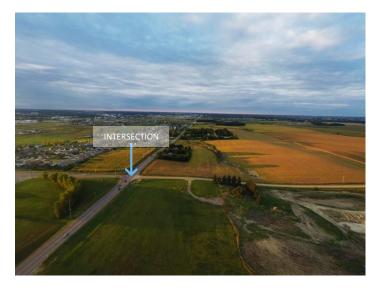

# **AERIAL IMAGES**

Above Benson and Marion Intersection Facing North West

Above Parcel 4 facing South towards Marion and Benson Intersection

Above Yukon and Olympia Trail Facing South East

Above 54<sup>th</sup> Street facing South East towards Marion and Benson Intersection