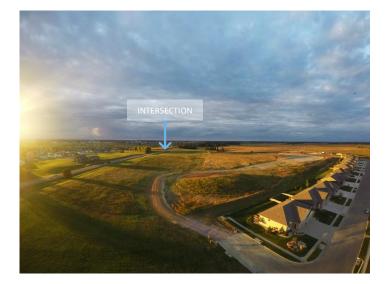

# **AERIAL IMAGES**

Above Benson and Marion Intersection Facing North West

Above Parcel 4 facing South towards Marion and Benson Intersection

Above Yukon and Olympia Trail Facing South East

Above 54<sup>th</sup> Street facing South East towards Marion and Benson Intersection