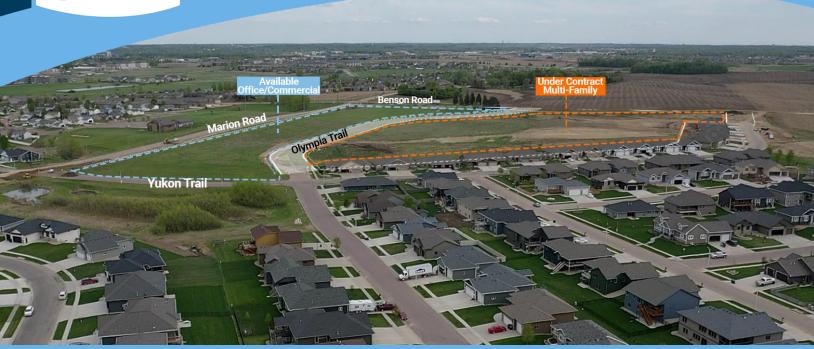

# **AERIAL IMAGES**

Above Benson and Marion Intersection Facing North West

Above Parcel 4 facing South towards Marion and Benson Intersection

Above Yukon and Olympia Trail Facing South East

Above 54<sup>th</sup> Street facing South East towards Marion and Benson Intersection