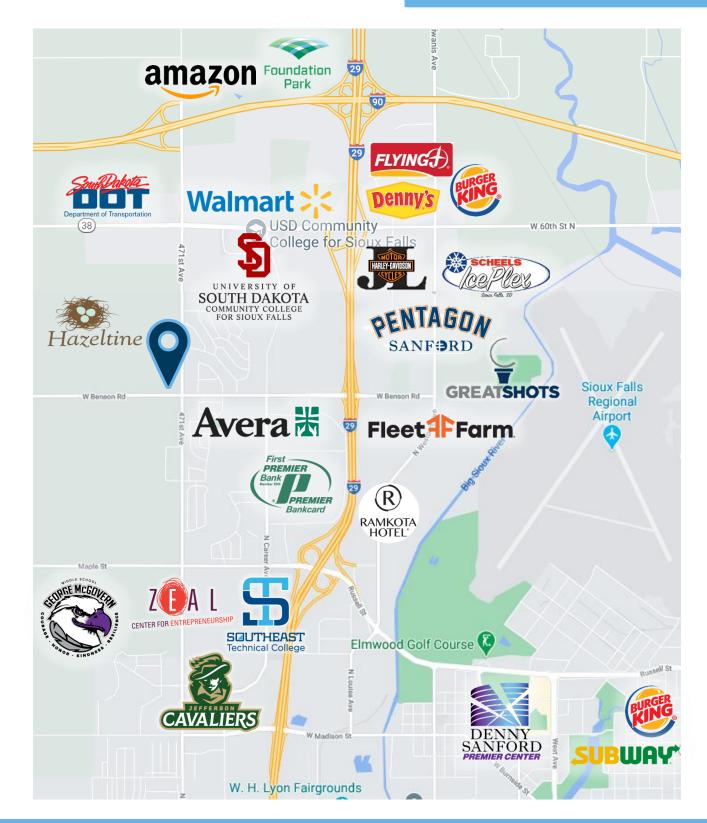

#### **NEIGHBORS**

Southeast Tech Inst, Avera, USD Comm College for SF, Sanford Pentagon, Great Shots, Fleet Farm, Walmart and more

Information deemed reliable but not guaranteed.

605.361.8211 | VBCcommercial.com 2571 S Westlake Dr #100 Sioux Falls SD 57106

## AREA MAP