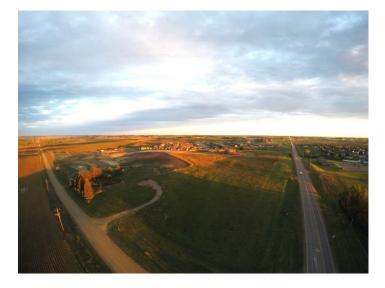

# **AERIAL IMAGES**

Above Benson and Marion Intersection Facing North West

Above Parcel 4 facing South towards Marion and Benson Intersection

Above Yukon and Olympia Trail Facing South East

Above 54<sup>th</sup> Street facing South East towards Marion and Benson Intersection