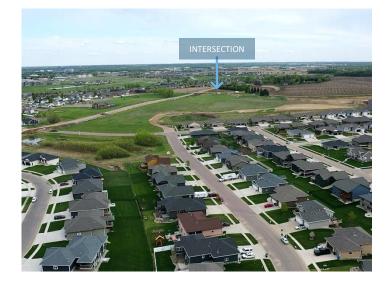

# **AERIAL IMAGES**

Above Benson and Marion Intersection Facing North West

Above Parcel 4 facing South towards Marion and Benson Intersection

Above Yukon and Olympia Trail Facing South East

Above 54<sup>th</sup> Street facing South East towards Marion and Benson Intersection