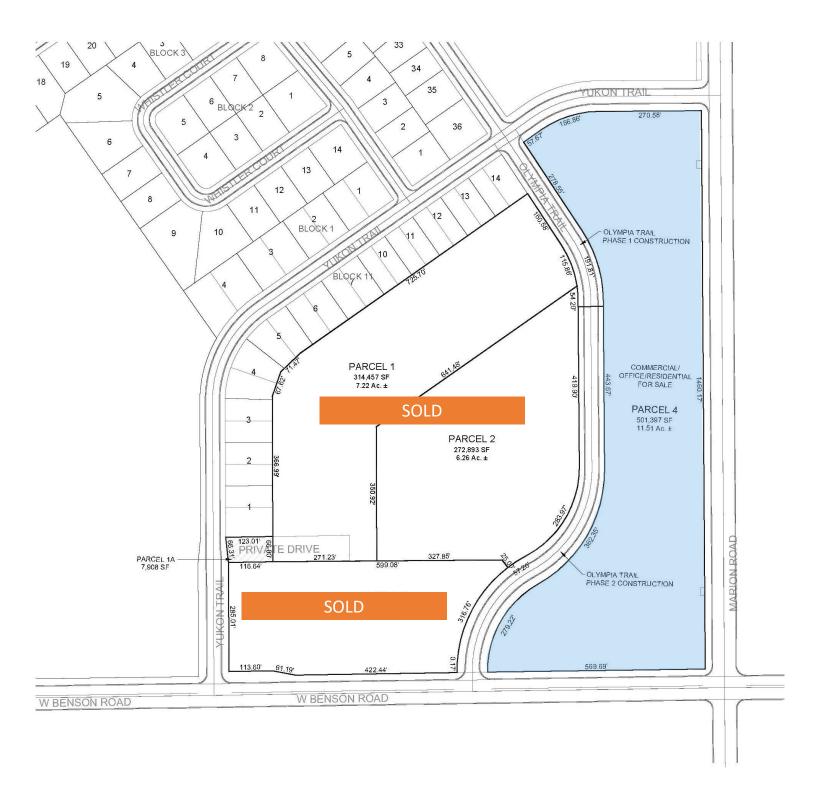

# WEST SIOUX FALLS OFFICE LAND

NW CORNER OF MARION ROAD & BENSON ROAD SIOUX FALLS SD 57107



# LOCATED BY OUR BUSTLING HAZELTINE NEIGHBORHOOD



SIZE 11.51 ACRES SUBDIVIDABLE



 $\bigcirc$ 

#### **LOCATION**

Northwest corner of Marion and Benson Road in growing area of Sioux Falls.





**TRAFFIC** 2019 combined traffic count at Marion and Benson Intersection was 12,380 VPD



#### **NEIGHBORS**

Southeast Tech Inst, Avera, USD Comm College for SF, Sanford Pentagon, Great Shots, Fleet Farm, Walmart and more

Information deemed reliable but not guaranteed.





605.361.8211 | VBCcommercial.com 2571 S Westlake Dr #100 Sioux Falls SD 57106

### SIZE + PRICE PER SF







### SIZE + PRICE PER SF







# **AERIAL IMAGES**



Above Benson and Marion Intersection Facing North West



Above Parcel 4 facing South towards Marion and Benson Intersection



Above Yukon and Olympia Trail Facing South East



Above 54<sup>th</sup> Street facing South East towards Marion and Benson Intersection



2571 S Westlake Dr #100 Sioux Falls SD 57106



## AREA MAP