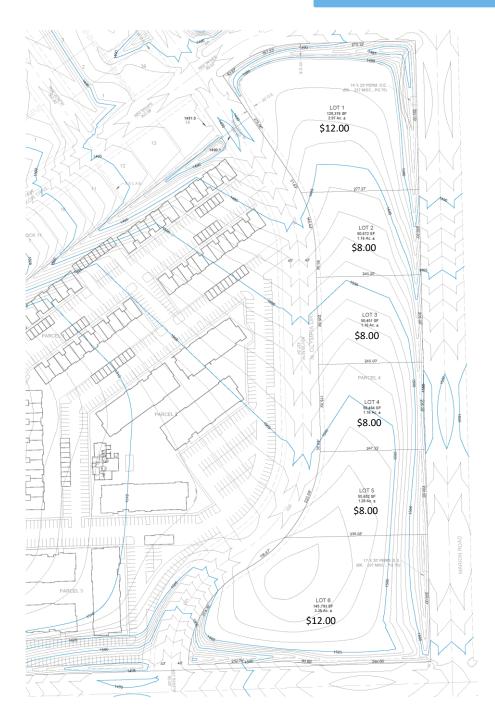

# WEST SIOUX FALLS OFFICE LAND

NW CORNER OF MARION ROAD & BENSON ROAD SIOUX FALLS SD 57107



# LOCATED BY OUR BUSTLING HAZELTINE NEIGHBORHOOD



SIZE 11.51 ACRES SUBDIVIDABLE



 $\bigcirc$ 

#### **LOCATION**

Northwest corner of Marion and Benson Road in growing area of Sioux Falls.





**TRAFFIC** 2019 combined traffic count at Marion and Benson Intersection was 12,380 VPD



#### **NEIGHBORS**

Southeast Tech Inst, Avera, USD Comm College for SF, Sanford Pentagon, Great Shots, Fleet Farm, Walmart and more

Information deemed reliable but not guaranteed.





605.361.8211 | VBCcommercial.com 2571 S Westlake Dr #100 Sioux Falls SD 57106

### SIZE + PRICE PER SF







### SIZE + PRICE PER SF







# **AERIAL IMAGES**



Above Benson and Marion Intersection Facing North West



Above Parcel 4 facing South towards Marion and Benson Intersection



Above Yukon and Olympia Trail Facing South East



Above 54<sup>th</sup> Street facing South East towards Marion and Benson Intersection



2571 S Westlake Dr #100 Sioux Falls SD 57106



## AREA MAP