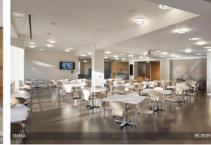

## **Property Highlights**

- · Available immediately
  - 24,000 SF 7th Floor
  - 24,000 SF 8th Floor
- · On-site parking garage
- · Gold LEED certified
- Train station and Providence Place Mall next door
- · State-of-the-art, highly efficient building systems
- Fitness center, cafeteria and conference-media room on-site and available to tenants
- 6 high-speed elevators, plus 1 servicing the parking garage
- Large windows for spectacular views of the State House and downtown skyline