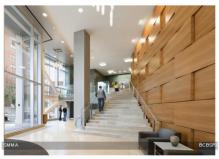

## **Property Highlights**

- · Available immediately
  - 24,000 SF 7th Floor
  - 24,000 SF 8th Floor
- · On-site parking garage
- · Gold LEED certified
- Train station and Providence Place Mall next door
- · State-of-the-art, highly efficient building systems
- Fitness center, cafeteria and conference-media room on-site and available to tenants
- 6 high-speed elevators, plus 1 servicing the parking garage
- Large windows for spectacular views of the State House and downtown skyline