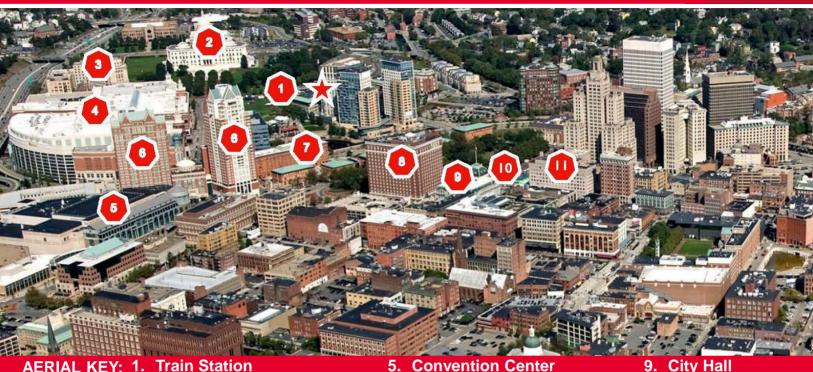

## **FOR LEASE** HAYES&SHERRY 500 Exchange Street

Providence, RI 02903

**AERIAL KEY: 1. Train Station** 

- 2. State House
- 3. Renaissance Hotel
- 4. Providence Place Mall
- 6. Omni Hotel/The Residences
- 7. Courtyard Marriott
  - **Graduate Hotel**

- 9. City Hall
- 10. Bus Terminal
- 11. Federal Court