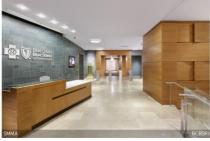

## **Property Highlights**

- · Available immediately
  - 24,000 SF 7th Floor
  - 24,000 SF 8th Floor
- · On-site parking garage
- · Gold LEED certified
- Train station and Providence Place Mall next door
- · State-of-the-art, highly efficient building systems
- Fitness center, cafeteria and conference-media room on-site and available to tenants
- 6 high-speed elevators, plus 1 servicing the parking garage
- Large windows for spectacular views of the State House and downtown skyline