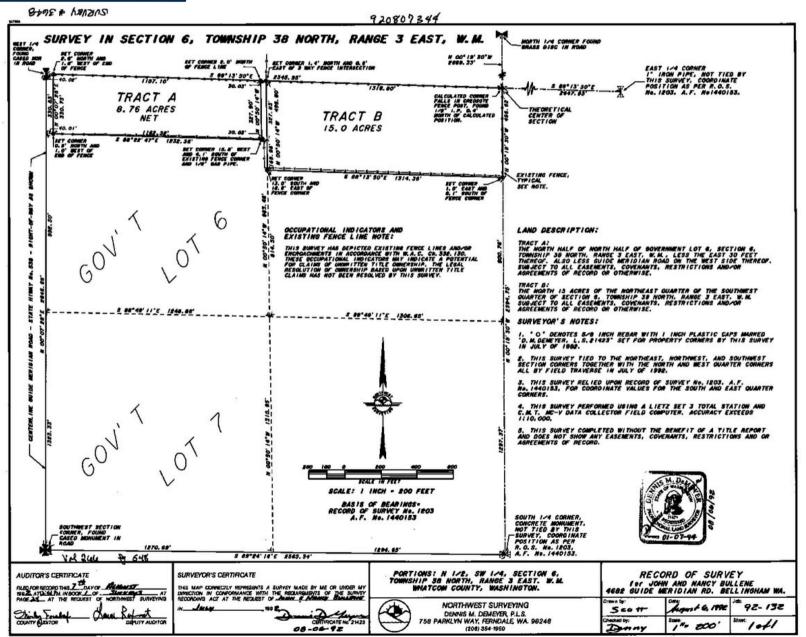

#### KEVIN GERAGHTY, CCIM

WINDERMERE COMMERCIAL 360.319.6351 KEVING@WINDERMERE.COM





# FOR SALE: \$2,399,888

- Prime location,
- Over 30,000 vehicles per day,
- City of Bellingham Water & Sewer in the Street( sewer is currently a dry line)
- In City of Bellingham Annexation approved Kline/Kelly area.
- Wide range of uses under Light Industrial Zoning Warehouse, Restaurants, Ministorage, Manufacturing, Showrooms etc.

- Close Proximity to:
  - ∘ I-5
  - Bellingham Areas Report
     International Airport Zoning: Commercial
  - National Grocers
  - Costco
  - National Food
     Chains

- Daily Traffic Count: 24,773
- Completed 2023 Critical
   Areas Report
- Zoning: Commercial w/Multi-Family Possibility
- Contact Broker for More
  Information









# **SURVEY** 4682 GUIDE MERIDIAN





SURVEY # 364B

# **RETAILER MAP**



### **AREA DEMOGRAPHICS** 10 MINUTE DRIVE FROM SUBJECT LOCATION

## Location Facts & Demographics



 **Catylist** Research



This information supplied herein is from sources we deem reliable. (It is provided without any representation, warranty or guarantee, expressed or implied as to its accuracy. Prospective Bayer or Terant should conduct an independent investigation and verification et al matters deemed to be materially, including, but not limited to, statements of income and expresses. Scional types attempts accurate at content and independent investigation and verification et al matters deemed to be materially, including, but not limited to, statements of income and expresses. Scional types attempts accurate at expressional advisor.