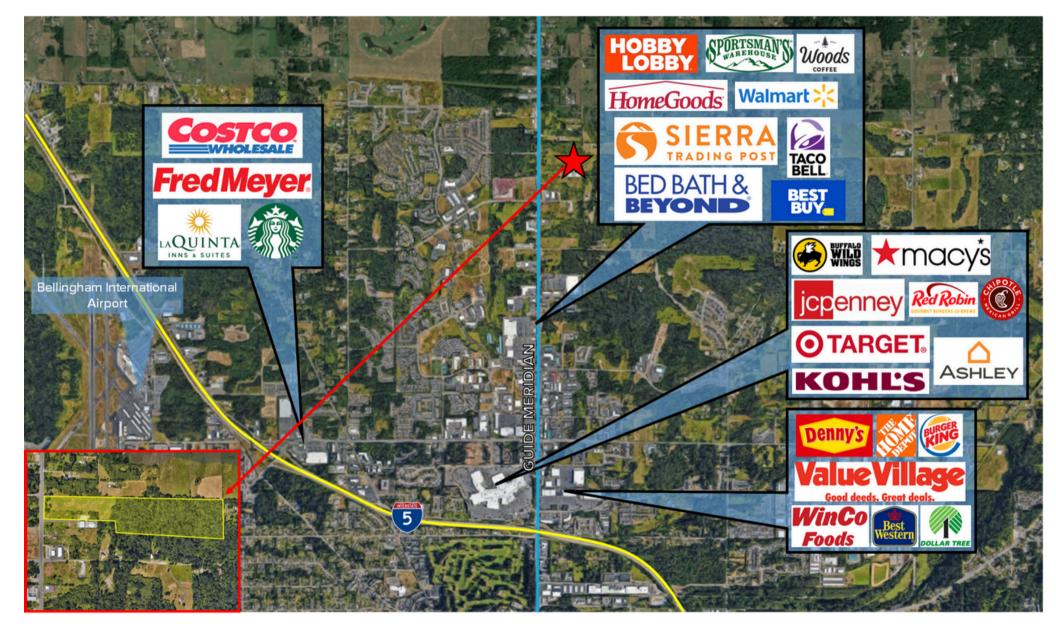

COMMERCIAL 360.319.6351 KEVING@WINDERMERE.COM





# FOR SALE: \$2,399,888

- Prime location,
- Over 30,000 vehicles per day,
- City of Bellingham Water & Sewer in the Street( sewer is currently a dry line)
- In City of Bellingham Annexation approved Kline/Kelly area.
- Wide range of uses under Light Industrial Zoning Warehouse, Restaurants, Ministorage, Manufacturing, Showrooms etc.

- Close Proximity to:
  - ∘ I-5
  - Bellingham Areas Report
     International Airport Zoning: Commercial
  - National Grocers
  - Costco
  - National Food
     Chains

- Daily Traffic Count: 24,773
- Completed 2023 Critical
   Areas Report
- Zoning: Commercial w/Multi-Family Possibility
- Contact Broker for More
  Information









# **SURVEY** 4682 GUIDE MERIDIAN





SURVEY # 364B

# **RETAILER MAP**



### **AREA DEMOGRAPHICS** 10 MINUTE DRIVE FROM SUBJECT LOCATION

## Location Facts & Demographics



 **Catylist** Research



This information supplied herein is from sources we deem reliable. (It is provided without any representation, warranty or guarantee, expressed or implied as to its accuracy. Prospective Bayer or Terant should conduct an independent investigation and verification et al matters deemed to be materially, including, but not limited to, statements of income and expresses. Scional types attempts accurate at content and independent investigation and verification et al matters deemed to be materially, including, but not limited to, statements of income and expresses. Scional types attempts accurate at expressional advisor.