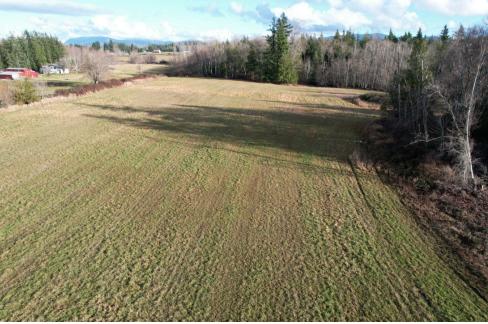

## **4682 GUIDE MERIDIAN, BELLINGHAM**

- PARCEL # 380306191250; 380306066248; 380306123242
- PRICE: \$2,399,888
- 23.76 ACRES: 8.76 ACRES LIGHT INDUSTRIAL; 15 ACRES RESIDENTIAL
- NWMLS #2208699; CBA #40089196

# FOR SALE: \$2,399,888

- Prime location,
- Over 30,000 vehicles per day,
- City of Bellingham Water & Sewer in the Street( sewer is currently a dry line)
- In City of Bellingham Annexation approved Kline/Kelly area.
- Wide range of uses under Light Industrial Zoning Warehouse, Restaurants, Ministorage, Manufacturing, Showrooms etc.

- Close Proximity to:
  - ∘ I-5
  - Bellingham Areas Report
     International Airport Zoning: Commercial
  - National Grocers
  - Costco
  - National Food
     Chains

- Daily Traffic Count: 24,773
- Completed 2023 Critical
   Areas Report
- Zoning: Commercial w/Multi-Family Possibility
- Contact Broker for More
  Information