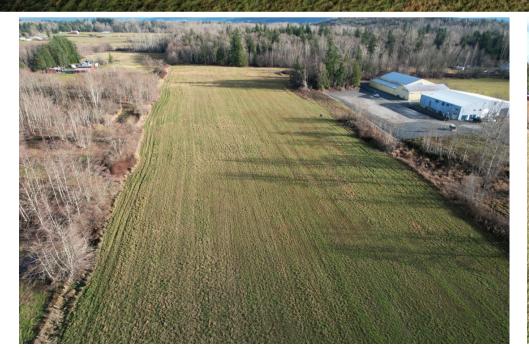

## **4682 GUIDE MERIDIAN, BELLINGHAM**

- PARCEL # 380306191250; 380306066248; 380306123242
- PRICE: \$2,399,888
- 23.76 ACRES: 8.76 ACRES LIGHT INDUSTRIAL; 15 ACRES RESIDENTIAL
- NWMLS #2208699; CBA #40089196

# FOR SALE: \$2,399,888

- Prime location,
- Over 30,000 vehicles per day,
- City of Bellingham Water & Sewer in the Street( sewer is currently a dry line)
- In City of Bellingham Annexation approved Kline/Kelly area.
- Wide range of uses under Light Industrial Zoning Warehouse, Restaurants, Ministorage, Manufacturing, Showrooms etc.

- Close Proximity to:
  - ∘ I-5
  - Bellingham Areas Report
     International Airport Zoning: Commercial
  - National Grocers
  - Costco
  - National Food
     Chains

- Daily Traffic Count: 24,773
- Completed 2023 Critical
   Areas Report
- Zoning: Commercial w/Multi-Family Possibility
- Contact Broker for More
  Information