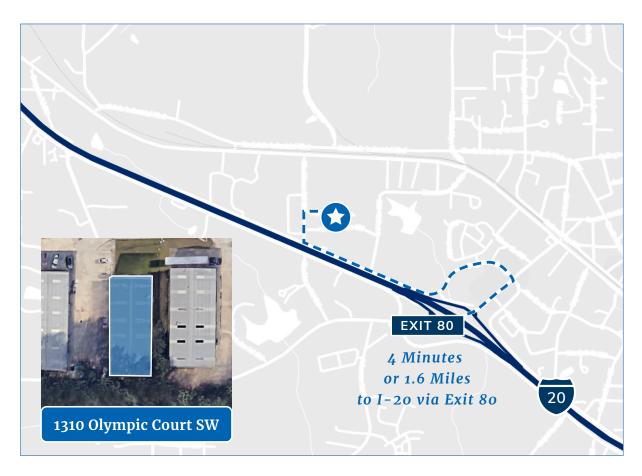

## 1310 Olympic Court SW

CONYERS, GEORGIA 30012

1310 Olympic Court is a **7,000 square foot, single tenant industrial building** in the I-20 East submarket of Atlanta. This **service facility** is ideal for any **light industrial and service oriented users**. Built in 1994, this building offers a fully conditioned, clear span warehouse space, 5 14x14 drive in doors, and two stories of office space totaling 2,000 square feet.





## AVAILABILITY HIGHLIGHTS

| SIZE         | 7,000 SF              |
|--------------|-----------------------|
| OFFICE       | 2,000 SF              |
| DOCK DOORS   | 5 Drive In<br>(14x14) |
| CLEAR HEIGHT | 16' - 18'             |

\*Can be purchased with racking in place



## 1310 Olympic Court SW

CONYERS, GEORGIA 30012







## 1310 Olympic Court SW

CONYERS, GEORGIA 30012