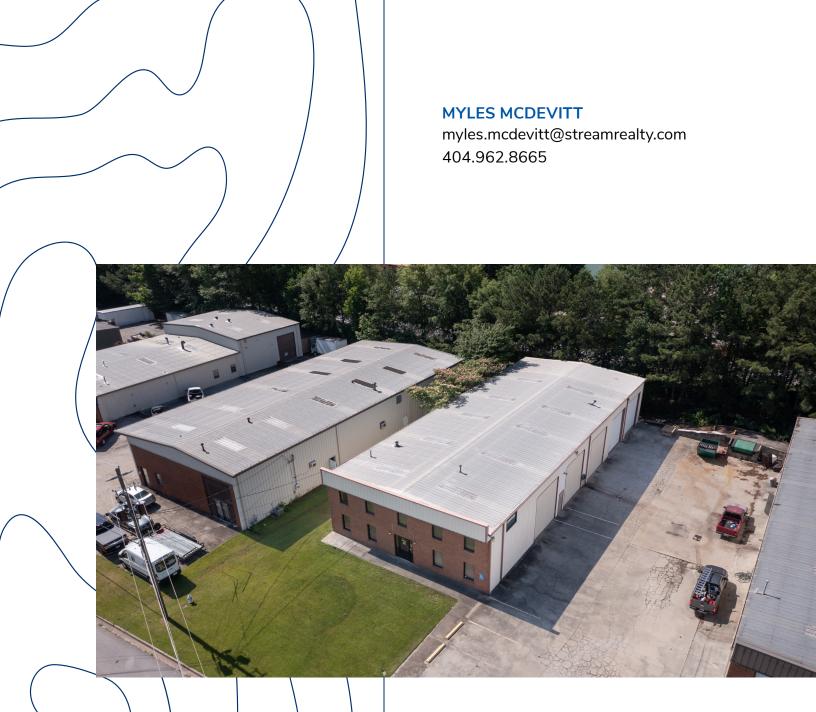

## 1310 Olympic Court SW

CONYERS, GEORGIA 30012

1310 Olympic Court is a **7,000 square foot, single tenant industrial building** in the I-20 East submarket of Atlanta. This **service facility** is ideal for any **light industrial and service oriented users**. Built in 1994, this building offers a fully conditioned, clear span warehouse space, 5 14x14 drive in doors, and two stories of office space totaling 2,000 square feet.

## AVAILABILITY HIGHLIGHTS

| SIZE         | 7,000 SF              |
|--------------|-----------------------|
| OFFICE       | 2,000 SF              |
| DOCK DOORS   | 5 Drive In<br>(14x14) |
| CLEAR HEIGHT | 16' - 18'             |