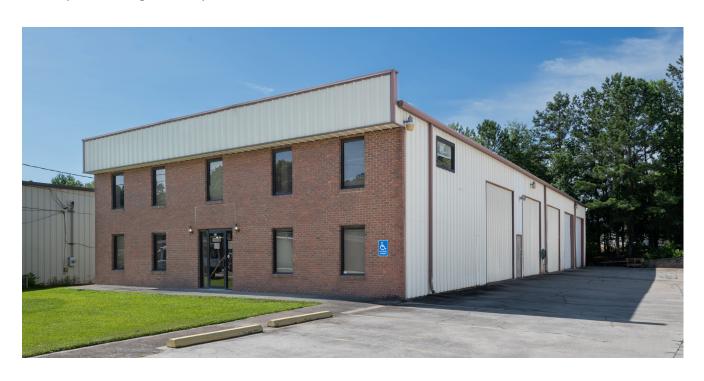

## 1310 Olympic Court SW

CONYERS, GEORGIA 30012

1310 Olympic Court is a **7,000 square foot, single tenant industrial building** in the I-20 East submarket of Atlanta. This **service facility** is ideal for any **light industrial and service oriented users**. Built in 1994, this building offers a fully conditioned, clear span warehouse space, 5 14x14 drive in doors, and two stories of office space totaling 2,000 square feet.