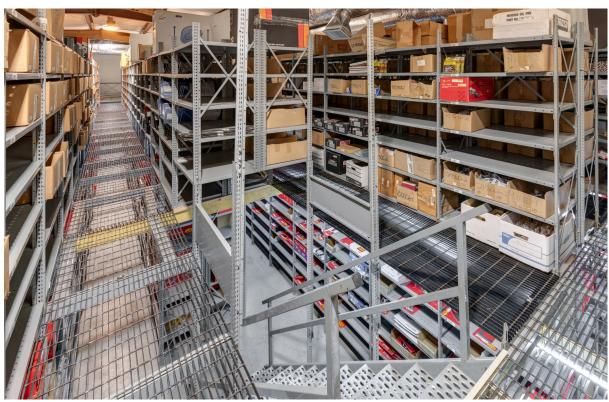

## 1310 Olympic Court SW

CONYERS, GEORGIA 30012

1310 Olympic Court is a **7,000 square foot, single tenant industrial building** in the I-20 East submarket of Atlanta. This **service facility** is ideal for any **light industrial and service oriented users**. Built in 1994, this building offers a fully conditioned, clear span warehouse space, 5 14x14 drive in doors, and two stories of office space totaling 2,000 square feet.





## AVAILABILITY HIGHLIGHTS

| SIZE         | 7,000 SF              |
|--------------|-----------------------|
| OFFICE       | 2,000 SF              |
| DOCK DOORS   | 5 Drive In<br>(14x14) |
| CLEAR HEIGHT | 16' - 18'             |

\*Can be purchased with racking in place



## 1310 Olympic Court SW

CONYERS, GEORGIA 30012







## 1310 Olympic Court SW

CONYERS, GEORGIA 30012