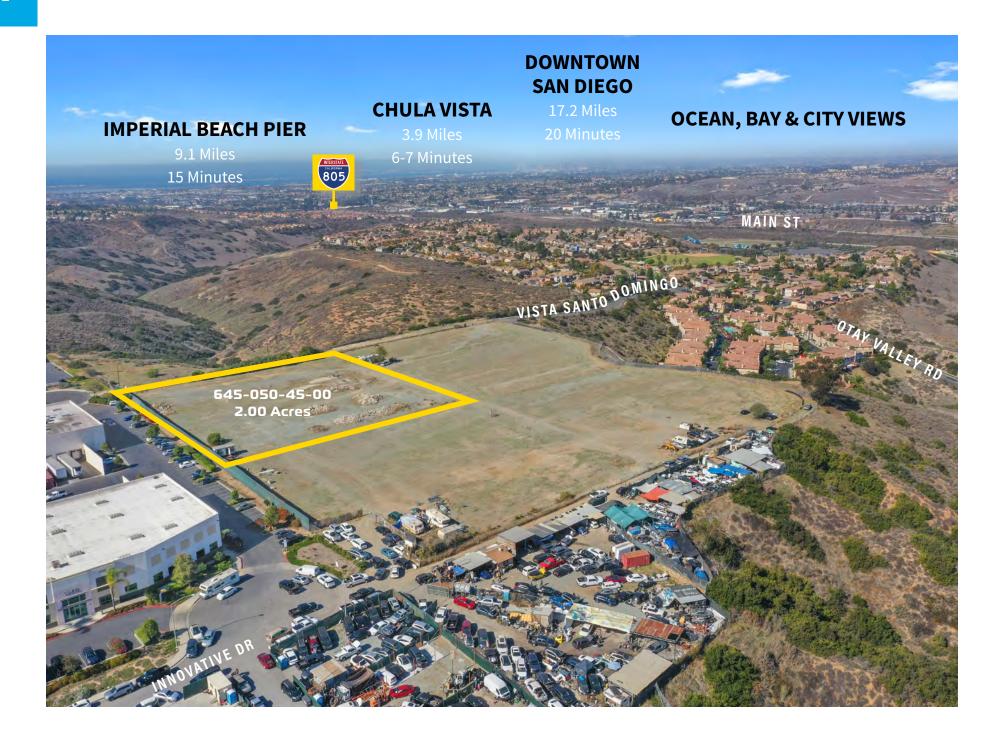

Exposition Way ± 2.00 ACRE LOT FOR LEASE

ENALPER

## Western Otay Mesa Industrial Land

IL-2-1 Zoning Distribution Manufacturing Permitted Trailer Yard Outdoor Storage Available October 1, 2024

11111111

**TUCKER HOHENSTEIN, SIOR** +1 760 930 7966 tucker.hohenstein@colliers.com MARK LEWKOWITZ, SIOR +1 858 922 8988 mark.lewkowitz@colliers.com

## LEASE RATE: \$0.35/SF NNN

PARCEL NUMBERS: 645-050-45-00

± 2.00 ACRE LOT

FENCED AND SECURED YARD

1 POINT OF **INGRESS/EGRESS** 

R

7<u>L</u>

PERFECT SIZE FOR OWNER-USER

 $\bigcirc$ 

OCEAN AND CITY VIEWS QUIET STREET WITH EASY ACCESS

**IDEAL WESTERN OTAY LOCATION** 

WATER, SEWER AND ELECTRIC (GAS IN CUL-DE SAC)

DIRECT ACCESS TO I-805, I-5, SR-905, SR-125

OTAY MESA SUBMARKET