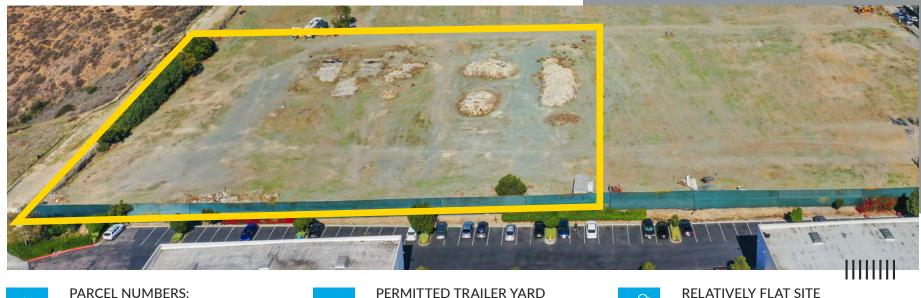

## LEASE RATE: \$0.35/SF NNN

PARCEL NUMBERS: 645-050-45-00

± 2.00 ACRE LOT

FENCED AND SECURED YARD

1 POINT OF **INGRESS/EGRESS** 

R

7<u>L</u>

PERFECT SIZE FOR OWNER-USER

 $\bigcirc$ 

OCEAN AND CITY VIEWS QUIET STREET WITH EASY ACCESS

**IDEAL WESTERN OTAY LOCATION** 

WATER, SEWER AND ELECTRIC (GAS IN CUL-DE SAC)

DIRECT ACCESS TO I-805, I-5, SR-905, SR-125

OTAY MESA SUBMARKET