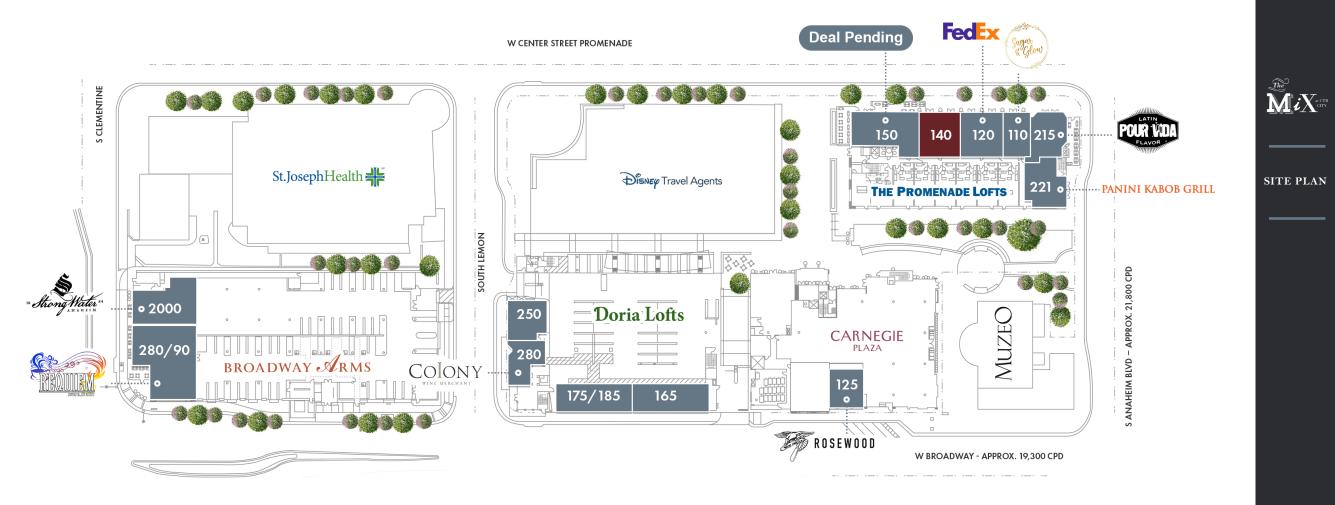

### THE MIX AT CTR CENTER TENANT DIRECTORY

TOTAL GLA: 24,924 SF

| NO. | TENANT                                             | SF    | NO.     | TENANT              | SF    | NO.    | TENANT                   | SF    |
|-----|----------------------------------------------------|-------|---------|---------------------|-------|--------|--------------------------|-------|
| 150 | Deal Pending                                       | 2,500 | 221     | Panini Kabob Grill  | 1,684 | 280    | Colony Wine              | 1,236 |
| 140 | Improved Restaurant (AVL:11/1/24) - Do Not Disturb | 1,440 | 125     | Rosewood Barbershop | 1,356 | 250    | Nick's Bagels & Espresso | 1,100 |
| 120 | FedEX                                              | 2,000 | 145     | Workout Facility    | 1,702 | 280/90 | Requiem Café             | 3,748 |
| 110 | Sugar and Glow                                     | 1,132 | 165     | GRND Fitness        | 1,866 | 2000   | Strong Water             | 2,000 |
| 215 | Pour Vida                                          | 1,520 | 175/185 | Deal Pending        | 1,941 |        |                          |       |