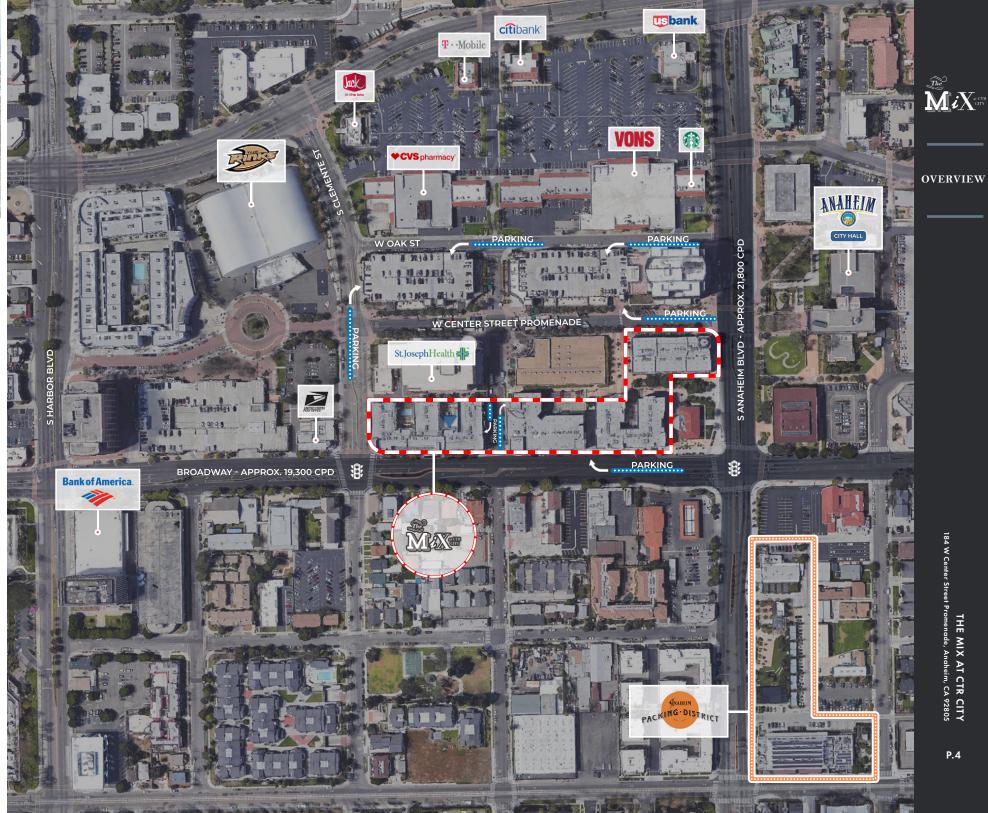

### THE MIX AT CTR CITY

184 W Center Street Promenade Anaheim, CA 92805

The center of an emerging creative urban neighborhood in the heart of Downtown Anaheim, just minutes from Disneyland, Angels Stadium, and Downtown Disney.

A little SoHo, a little retro and a lot urban oasis, The Mix at CTR CITY is four stylish new buildings gracing Anaheim's newest destination - CTR City. Sleek lofts, sophisticated flats and eclectic shops merge to form (what is perhaps) the hippest new neighborhood in Southern California. Stroll down landscaped sidewalks and embrace all things local Anaheim. Grab coffee at Ink & Bean, brunch at the Packing House, visit the Tasting Room at Anaheim Brewery, or check out the weekly Farmer's Market for fresh produce and local tunes. Entertainment is right around the corner where you can visit the Anaheim Ice Rink, Public Library, or Muzeo, the local museum. The Mix at CTR CITY gives you

THE MIX AT CTR CITY

184 W Center Street Promenade Anaheim, CA 92805

# Highlights

Exceptionally positioned retail center in the heart of the downtown Anaheim fronting lively lifestyle promenade with successful restaurant co-tenancy

Top tier demographics with average incomes of over \$100,000 and daytime population of over 177,000 within a 3 mile radius

Convenient ingress/egress with street parking and multiple additional parking garages in immediate proximity

Minutes from Disneyland, Angels Stadium, Anaheim Packing House and Downtown Disney

Dedicated customer base with high density multilevel housing rated a 96 walk score

THE MIX AT CTR CITY omenade, Anaheim, CA 92805 P.4