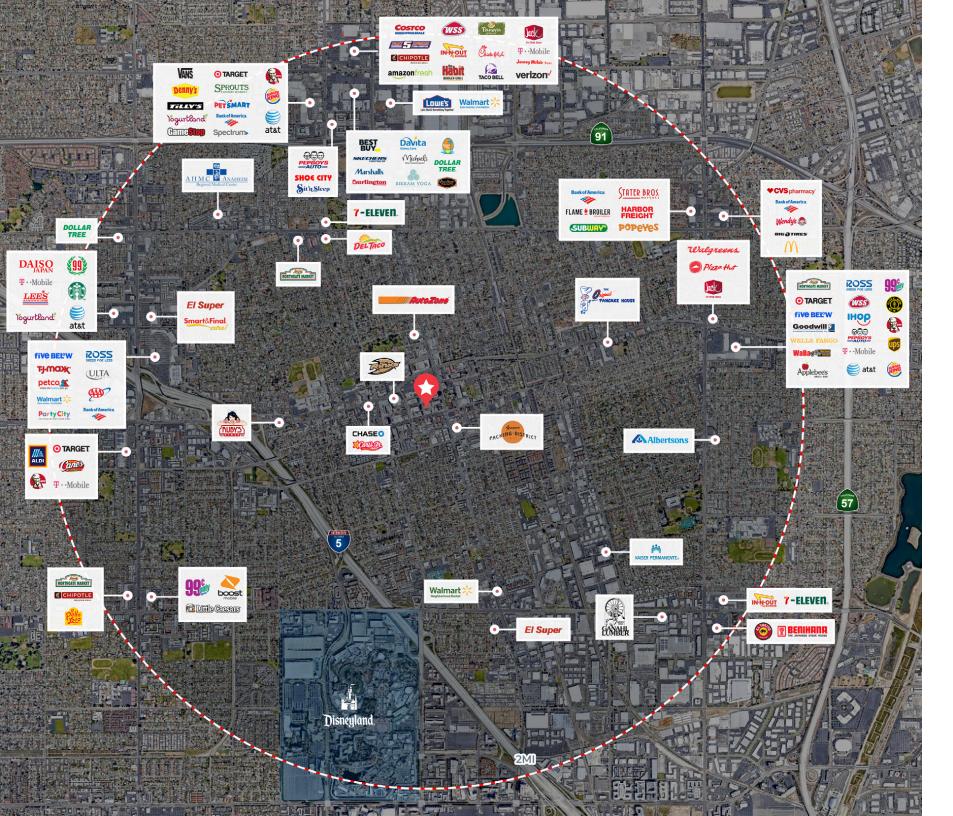

## Trade Aerial AND Demographics

#### ONE MILE

Est. Population : 43,382 Avg. HH Income : \$107,371 Daytime Population : 14,360 Median Age: 34.6

#### THREE MILES

Est. Population : 260,510 Avg. HH Income : \$109,463 Daytime Population : 166,022 Median Age: 35.0

#### **FIVE MILES**

Est. Population : 649,628 Avg. HH Income : \$120,462 Daytime Population : 379,415 Median Age: 36.3

# Anaheim

79,419 POPULATION 30.9 MEDIAN AGE 3.81 AVG HOUSEHOLD SIZE 72,941 TOTAL DAYTIME POPULATION The MiXecra

TRADE

AREA