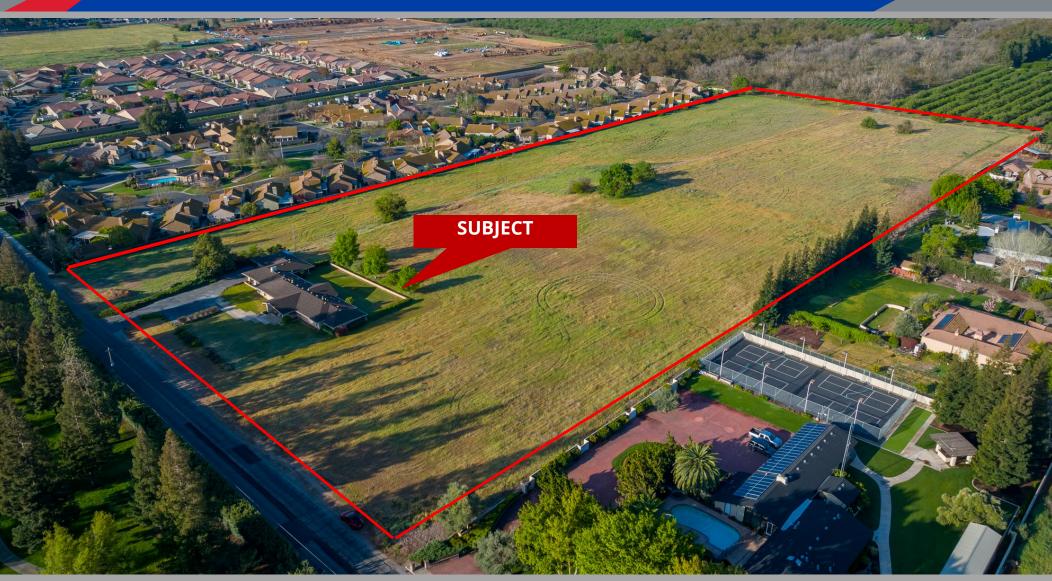

## **OVERVIEW**

Hard to find residential development opportunity in East Oakdale. This 15-acre parcel with frontage along Stearns Rd is situated across from the Oakdale Golf and Country Club. The parcel is extremely well-located next to two previously built subdivisions to the south and custom home properties to the north. Nearby properties are in development for a new 79-home subdivision. This parcel provides opportunity for more quality homes in the very fast-paced Oakdale housing market.

#### **HIGHLIGHTS**

- Within City of Oakdale Sphere of Influence
- County Zoning R-A
- Frontage: +/- 525 feet
- Existing 2784sf Single Story Jim Price home on parcel

#### **SUMMARY**

- Asking Price: \$4,950,000Lot Size: +/- 15 Acres
- Price per Acre: \$330,000/acre

#### **LOCATION HIGHLIGHTS**

- Affluent area
- High demand neighborhood
- Close to high-end housing & current development
- Across from Oakdale Golf and Country Club

RE/MAX Executive 220 Standiford Ave., Suite A Modesto, CA 95350