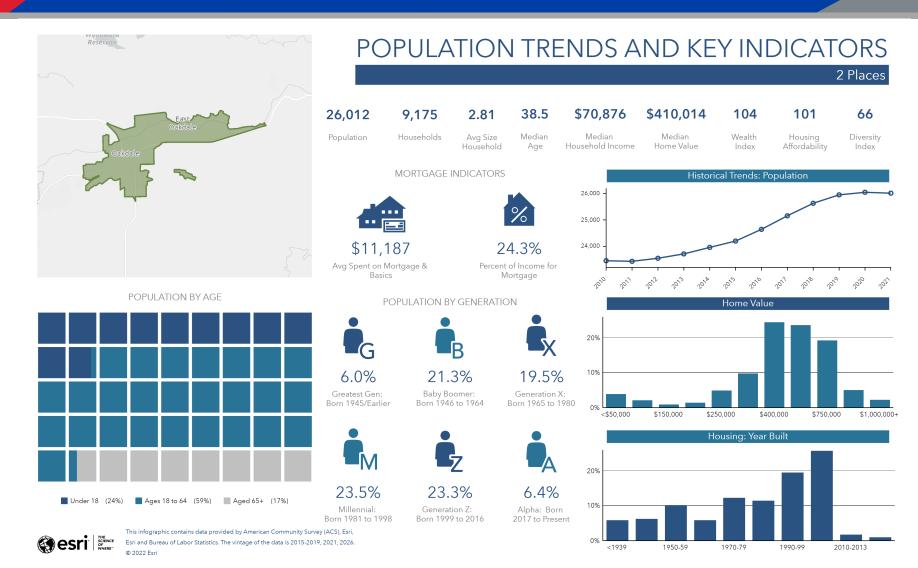

## **DEMOGRAPHIC INFORMATION**

Source: This infographic contains data provided by Esri, Esri and Bureau of Labor Statistics, American Community Survey (ACS). The vintage of the data is 2021, 2026, 2015-2019.