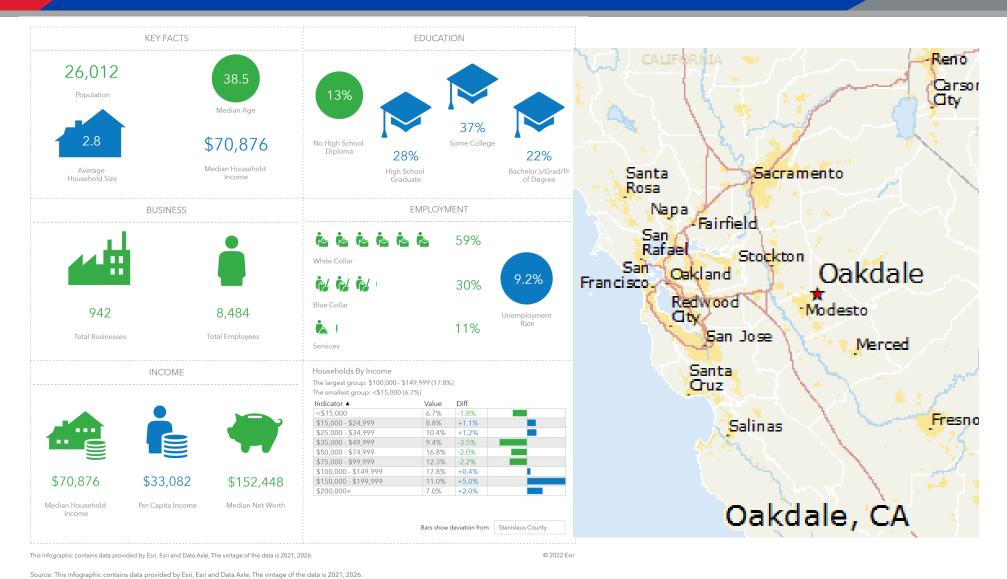

## **DEMOGRAPHIC INFORMATION**

Source: This infographic contains data provided by Esri, Esri and Bureau of Labor Statistics, American Community Survey (ACS). The vintage of the data is 2021, 2026, 2015-2019.