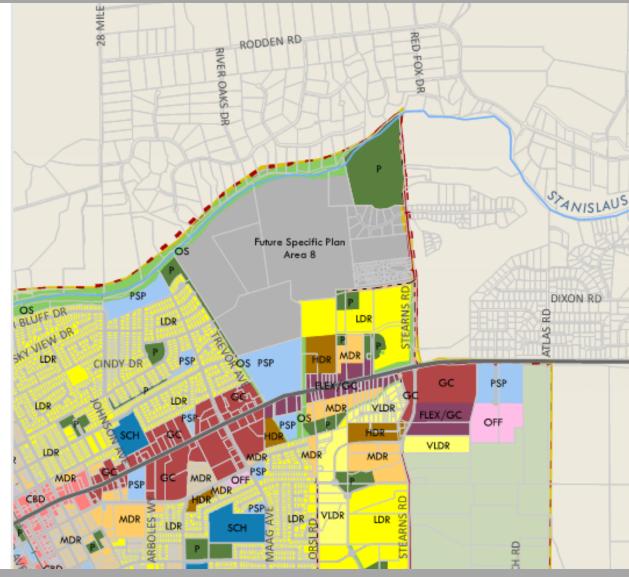

# **STREET MAP**

RE/MAX Executive 220 Standiford Ave., Suite A Modesto, CA 95350