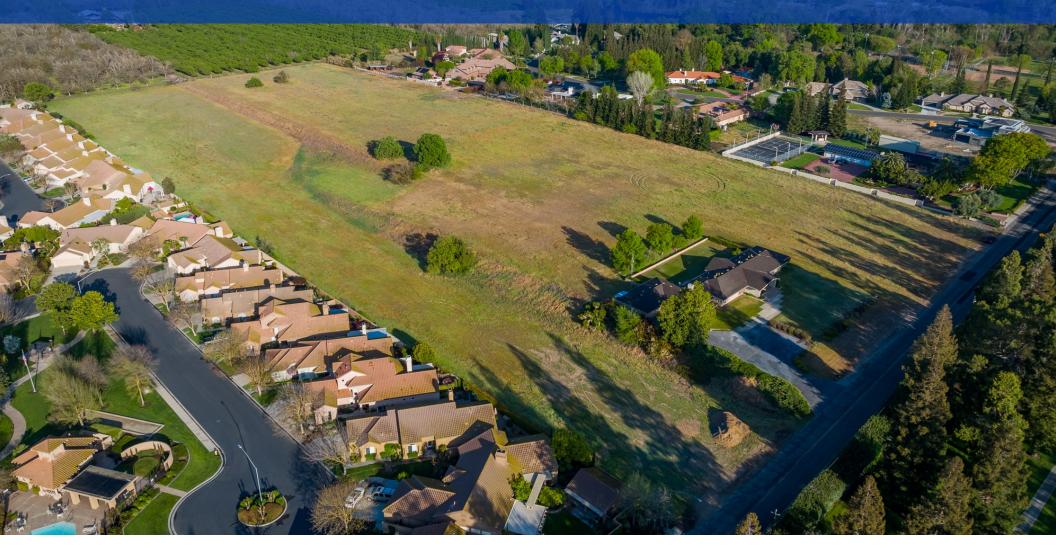

## **OVERVIEW**

Hard to find residential development opportunity in East Oakdale. This 15-acre parcel with frontage along Stearns Rd is situated across from the Oakdale Golf and Country Club. The parcel is extremely well-located next to two previously built subdivisions to the south and custom home properties to the north. Nearby properties are in development for a new 79-home subdivision. This parcel provides opportunity for more quality homes in the very fast-paced Oakdale housing market.

#### **HIGHLIGHTS**

- Within City of Oakdale Sphere of Influence
- County Zoning R-A
- Frontage: +/- 525 feet
- Existing 2784sf Single Story Jim Price home on parcel

#### **LOCATION HIGHLIGHTS**

- Affluent area
- High demand neighborhood
- Close to high-end housing & current development
- Across from Oakdale Golf and Country Club

RE/MAX Executive 220 Standiford Ave., Suite A Modesto, CA 95350

# **PROPERTY PHOTOS**

**AERIAL VIDEO LINK** 

RE/MAX Executive 220 Standiford Ave., Suite A Modesto, CA 95350 Maria Vieira-Lee Broker Associate LIC#01438271 (209) 765-7585 Mobile (209) 577-2121 Office Maria@MariaLeeBroker.com