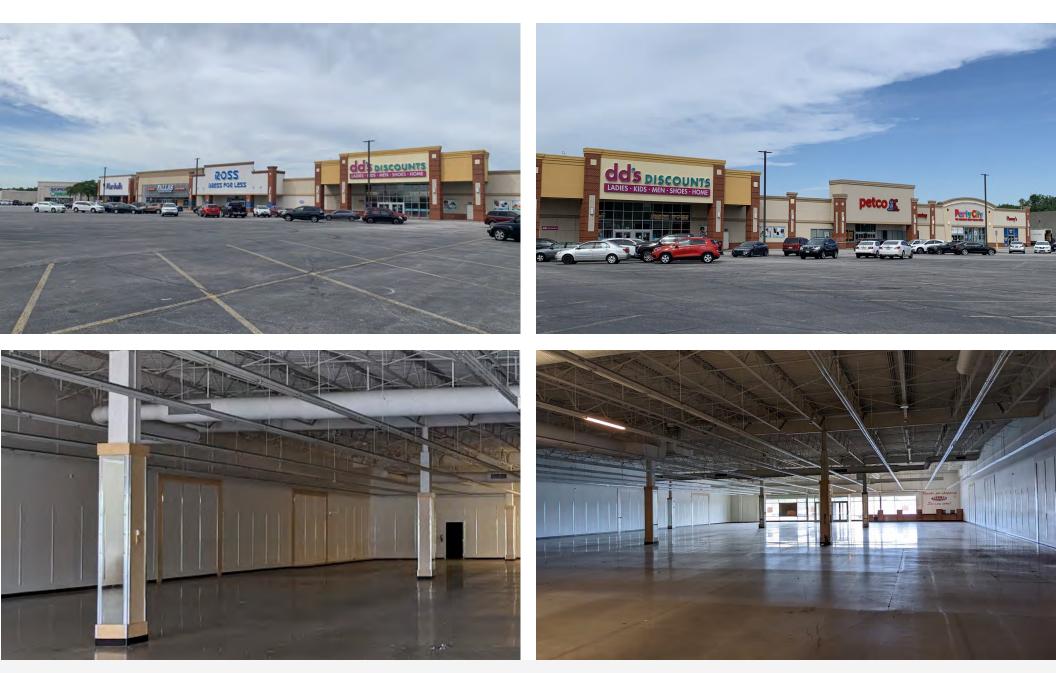

#### **Property Overview**

Up to 15,000 SF available for lease at River Oaks West Shopping Center in Calumet City. Excellent opportunity to join cotenants Marshalls, Big Lots, Ross Dress for Less, Foot Locker, and Party City, among others. Both spaces, which were formerly Petco and DD's Discount, feature high ceilings and a spacious open interior. The Property features dual-sided monument signage along both Torrence Avenue (22,100 VPD) and River Oaks Road (24,700 VPD) and an on-site parking lot totaling 763 surface level spaces. River Oaks Center, which totals over 1.3 million SF, is directly across the street and is anchored by JCPenney and Macy's. Other neighboring retailers include Sam's Club, ALDI, Home Depot, Burlington, Forman Mills, Dollar Tree, Men's Wearhouse, Bank of America. Shoe Carnival, Buffalo Wild Wings, Starbucks, Dunkin', McDonald's, White Castle, Taco Bell, Panda Express, and Burger King, among many other national retailers.

#### **Property Highlights**

- Co-tenants include Marshalls, Big Lots, Ross Dress for Less, Foot Locker, Party City and more
- Property features exposure and visibility to over 46,000 VPD and a large on-site parking lot totaling 763 surface level spaces
- · Across street from River Oaks Center, the 7th largest Mall in the Chicago Metropolitan Area
- · Conveniently located just over one (1) mile east of Interstate-94
- Other neighboring retailers include Sam's Club, ALDI, Home Depot, Burlington, Forman Mills, Dollar Tree, Men's Wearhouse, Bank of America. Shoe Carnival, Buffalo Wild Wings, Starbucks, Dunkin', McDonald's, White Castle, Taco Bell, Panda Express, and Burger King, among many other national retailers

#### ADDITIONAL PHOTOS

Matthew Tarshis Principal 847.780.8063 mtarshis@frontlinerepartners.com Andrew Picchietti Vice President 847.602.2005 apicchietti@frontlinerepartners.com Zack Pearlstein Senior Vice President 847.275.6106 zpearlstein@frontlinerepartners.com