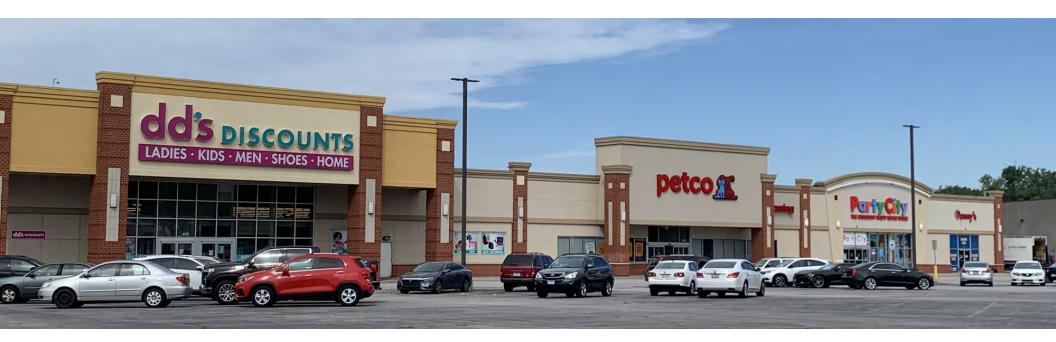

#### **Property Overview**

Up to 15,000 SF available for lease at River Oaks West Shopping Center in Calumet City. Excellent opportunity to join cotenants Marshalls, Big Lots, Ross Dress for Less, Foot Locker, and Party City, among others. Both spaces, which were formerly Petco and DD's Discount, feature high ceilings and a spacious open interior. The Property features dual-sided monument signage along both Torrence Avenue (22,100 VPD) and River Oaks Road (24,700 VPD) and an on-site parking lot totaling 763 surface level spaces. River Oaks Center, which totals over 1.3 million SF, is directly across the street and is anchored by JCPenney and Macy's. Other neighboring retailers include Sam's Club, ALDI, Home Depot, Burlington, Forman Mills, Dollar Tree, Men's Wearhouse, Bank of America. Shoe Carnival, Buffalo Wild Wings, Starbucks, Dunkin', McDonald's, White Castle, Taco Bell, Panda Express, and Burger King, among many other national retailers.

#### **Property Highlights**

- Co-tenants include Marshalls, Big Lots, Ross Dress for Less, Foot Locker, Party City and more
- Property features exposure and visibility to over 46,000 VPD and a large on-site parking lot totaling 763 surface level spaces
- · Across street from River Oaks Center, the 7th largest Mall in the Chicago Metropolitan Area
- · Conveniently located just over one (1) mile east of Interstate-94
- Other neighboring retailers include Sam's Club, ALDI, Home Depot, Burlington, Forman Mills, Dollar Tree, Men's Wearhouse, Bank of America. Shoe Carnival, Buffalo Wild Wings, Starbucks, Dunkin', McDonald's, White Castle, Taco Bell, Panda Express, and Burger King, among many other national retailers