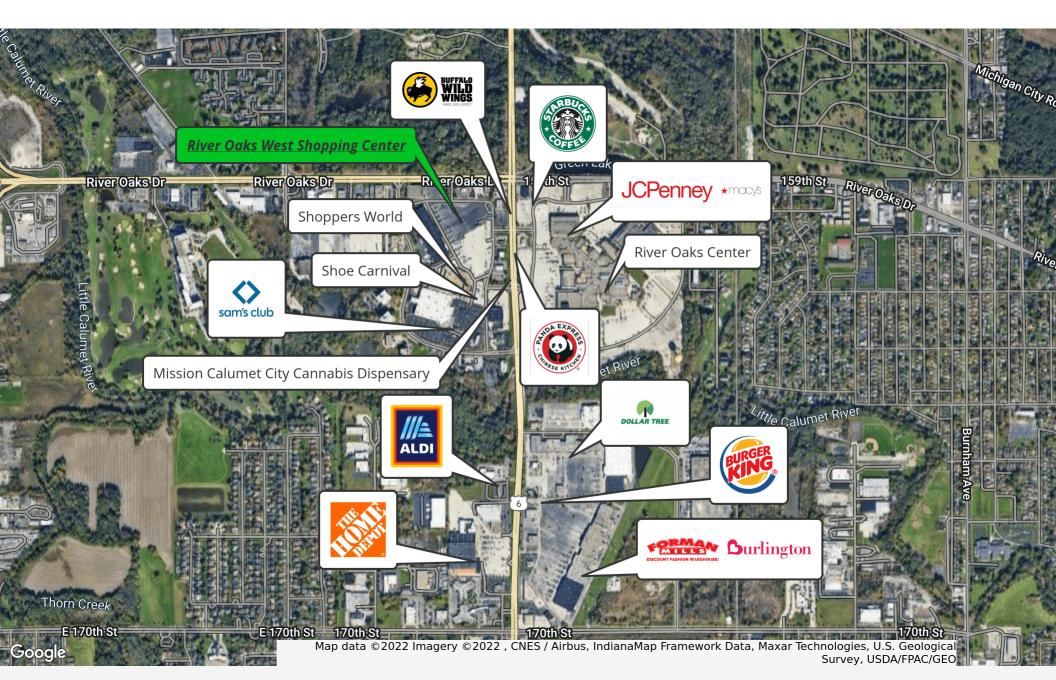

#### **Property Overview**

Up to 15,000 SF available for lease at River Oaks West Shopping Center in Calumet City. Excellent opportunity to join cotenants Marshalls, Big Lots, Ross Dress for Less, Foot Locker, and Party City, among others. Both spaces, which were formerly Petco and DD's Discount, feature high ceilings and a spacious open interior. The Property features dual-sided monument signage along both Torrence Avenue (22,100 VPD) and River Oaks Road (24,700 VPD) and an on-site parking lot totaling 763 surface level spaces. River Oaks Center, which totals over 1.3 million SF, is directly across the street and is anchored by JCPenney and Macy's. Other neighboring retailers include Sam's Club, ALDI, Home Depot, Burlington, Forman Mills, Dollar Tree, Men's Wearhouse, Bank of America. Shoe Carnival, Buffalo Wild Wings, Starbucks, Dunkin', McDonald's, White Castle, Taco Bell, Panda Express, and Burger King, among many other national retailers.

#### **Property Highlights**

- Co-tenants include Marshalls, Big Lots, Ross Dress for Less, Foot Locker, Party City and more
- Property features exposure and visibility to over 46,000 VPD and a large on-site parking lot totaling 763 surface level spaces
- · Across street from River Oaks Center, the 7th largest Mall in the Chicago Metropolitan Area
- · Conveniently located just over one (1) mile east of Interstate-94
- Other neighboring retailers include Sam's Club, ALDI, Home Depot, Burlington, Forman Mills, Dollar Tree, Men's Wearhouse, Bank of America. Shoe Carnival, Buffalo Wild Wings, Starbucks, Dunkin', McDonald's, White Castle, Taco Bell, Panda Express, and Burger King, among many other national retailers

#### LOCATION MAP

Matthew Tarshis Principal 847.780.8063 mtarshis@frontlinerepartners.com

Andrew Picchietti Vice President 847.602.2005 apicchietti@frontlinerepartners.com Zack Pearlstein Senior Vice President 847.275.6106 zpearlstein@frontlinerepartners.com Andrew Rubin Executive Vice President 224.628.4005 arubin@frontlinerepartners.com