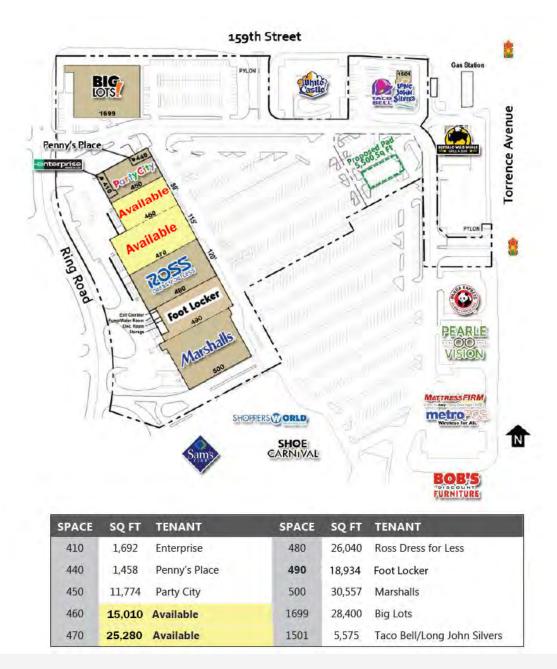

#### **Offering Summary**

| Available Space: | Up to 25,280 SF        |
|------------------|------------------------|
| Asking Rent:     | Negotiable             |
| NNN's:           | Approx. \$15.51 SF     |
| Building Size:   | 159,145 SF             |
| Lot Size:        | 16.98 Acres            |
| Year Built:      | 1974                   |
| Renovated:       | 2019                   |
| Zoning:          | B: Commercial District |
| Market:          | Calumet City           |

#### **Property Overview**

Up to 15,000 SF available for lease at River Oaks West Shopping Center in Calumet City. Excellent opportunity to join cotenants Marshalls, Big Lots, Ross Dress for Less, Foot Locker, and Party City, among others. Both spaces, which were formerly Petco and DD's Discount, feature high ceilings and a spacious open interior. The Property features dual-sided monument signage along both Torrence Avenue (22,100 VPD) and River Oaks Road (24,700 VPD) and an on-site parking lot totaling 763 surface level spaces. River Oaks Center, which totals over 1.3 million SF, is directly across the street and is anchored by JCPenney and Macy's. Other neighboring retailers include Sam's Club, ALDI, Home Depot, Burlington, Forman Mills, Dollar Tree, Men's Wearhouse, Bank of America. Shoe Carnival, Buffalo Wild Wings, Starbucks, Dunkin', McDonald's, White Castle, Taco Bell, Panda Express, and Burger King, among many other national retailers.

#### **Property Highlights**

- Co-tenants include Marshalls, Big Lots, Ross Dress for Less, Foot Locker, Party City and more
- Property features exposure and visibility to over 46,000 VPD and a large on-site parking lot totaling 763 surface level spaces
- · Across street from River Oaks Center, the 7th largest Mall in the Chicago Metropolitan Area
- · Conveniently located just over one (1) mile east of Interstate-94
- Other neighboring retailers include Sam's Club, ALDI, Home Depot, Burlington, Forman Mills, Dollar Tree, Men's Wearhouse, Bank of America. Shoe Carnival, Buffalo Wild Wings, Starbucks, Dunkin', McDonald's, White Castle, Taco Bell, Panda Express, and Burger King, among many other national retailers