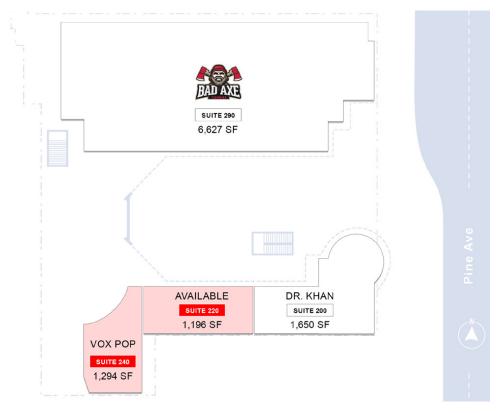

#### **Available**

2,400 SF
Ground Floor Improved Fitness

1,196 SF
Upper Floor Improved Restaurant

1,294 SF Upper Floor Retail

#### Suite 220:

1,196 SF Improved Restaurant

#### Suite 240:

1,294 SF Retail Space