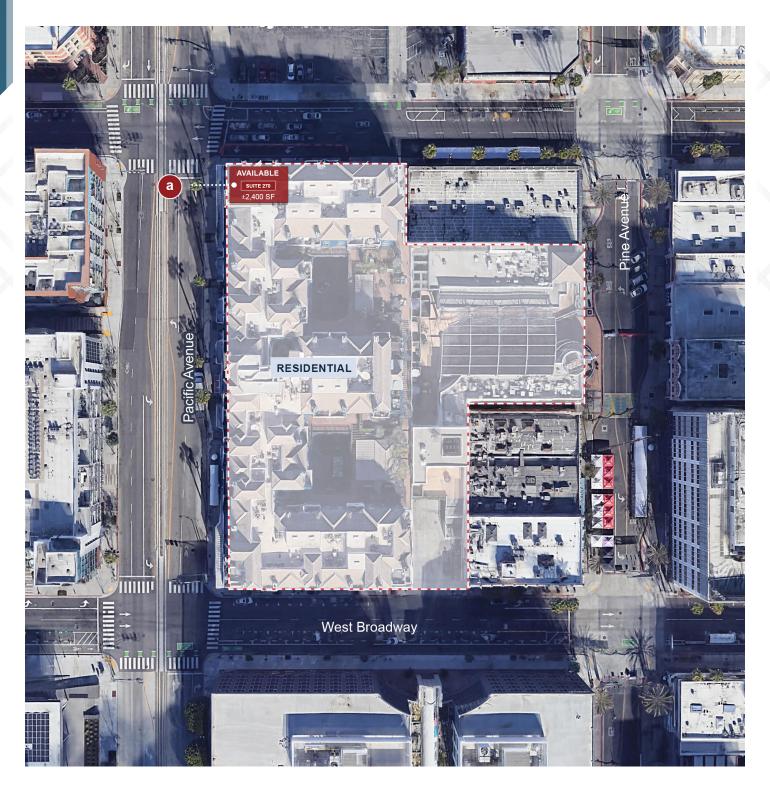

# Pine Square 245 Pine Avenue | Long Beach, CA 90802

### Available

a Space 270: ±2,400 SF Ground Floor Improved Fitness

PLEASE DO NOT DISTURB

**Ground Floor** 