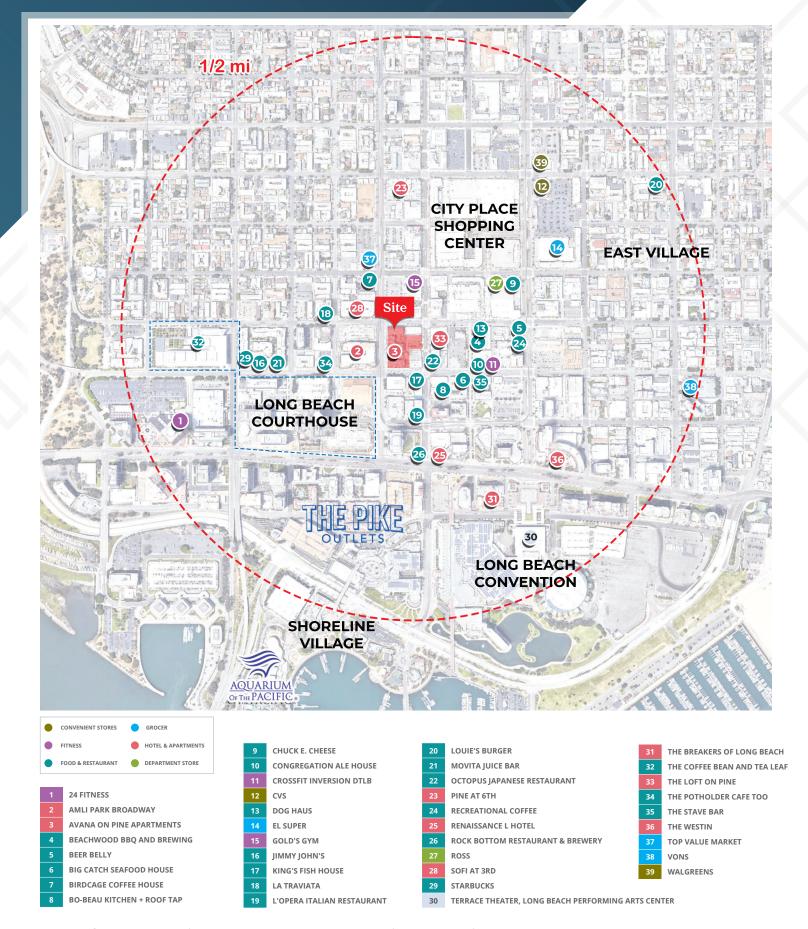

#### **DESCRIPTION**

- · Exterior common area renovations completed!
- Exceptionally positioned retail center in the heart of the downtown Long Beach market fronting Pine St.
- Close proximity to Long Beach Convention Center (approx.
   1.6 million annual visitors), and the Long Beach Aquarium, (approx 1.4 million annual visitors)
- Excellent daytime population density in immediate downtown Long Beach market with over 89k workers in a 3 mile radius
- Pine Square benefits from an estimated 713,000 number of visitors per year with an average length of stay at 107 minutes (\*source: Placer.ai)