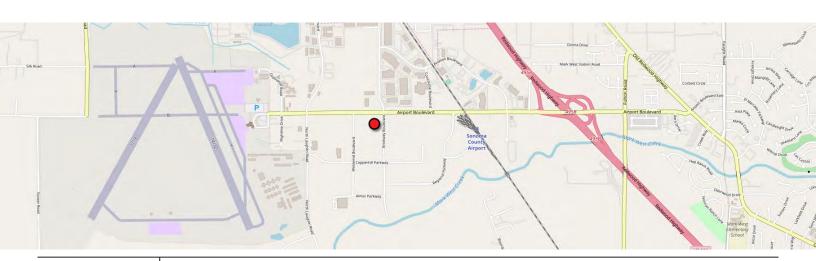

#### **DESCRIPTION OF LOCATION**

Located in the Prestigious Charles Schulz Sonoma County Regional Airport area of Santa Rosa comprised of attractive, high quality buildings with extensive landscaping and glass lines, and near the Windsor Golf Course and the Airport Health & Fitness Club.

The County of Sonoma has current plans to extend Brickway Blvd. South, connecting River Road, allowing yet another access into the Airport area.