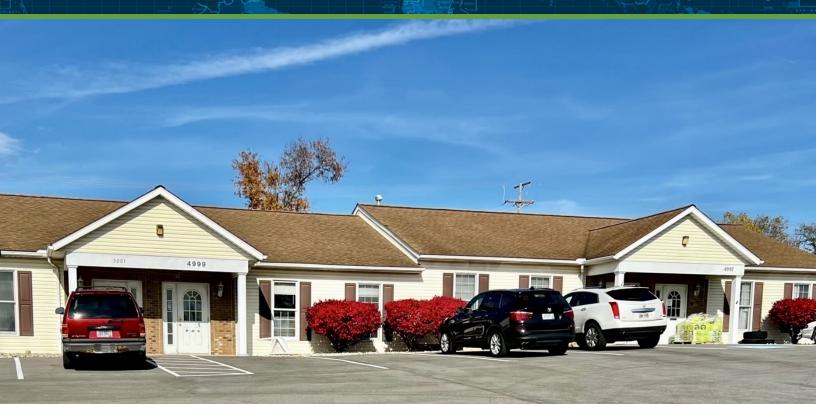

### 4995 - 5001 Park Ave W FOR LEASE

4995 - 5001 PARK AVE W, SEVILLE, OH 44273

Office Building

#### PROPERTY DESCRIPTION

Built in 1999 with renovations in 2013, this 4,032 sf office building is move in ready for a user in need of 932sf to 1,100sf. The 9,000 sf parking lot offers plenty of parking and the EXTREMELY convenient location allows for quick I-71 and I-76 access and is situated to be a short drive from Medina, Akron, Cleveland, Massillon, Wooster, Mansfield, Ashland, and even Columbus.

### PROPERTY HIGHLIGHTS

- Well maintained office building Built in 1999 with renovations in 2013
- Move in ready 1,100sf and 932sf available
- Tenant pays utilities
- 9,000 sf parking lot offers plenty of parking
- Major highways are very accessible
- EXTREMELY convenient location allows for quick I-71 and I-76 access and is situated to be a short drive from Medina, Akron, Cleveland, Massillon, Wooster, Mansfield, Achland, and even Columbus