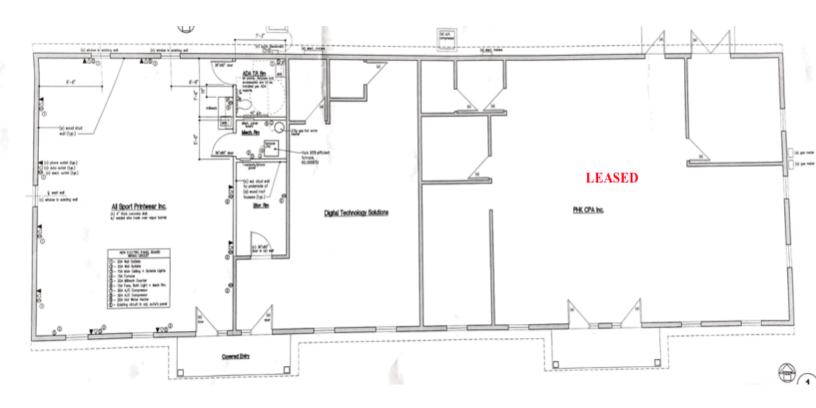

#### PROPERTY DESCRIPTION

Built in 1999 with renovations in 2013, this 4,032 sf office building is move in ready for a user in need of 932sf to 1,100sf. The 9,000 sf parking lot offers plenty of parking and the EXTREMELY convenient location allows for quick I-71 and I-76 access and is situated to be a short drive from Medina, Akron, Cleveland, Massillon, Wooster, Mansfield, Ashland, and even Columbus.

### PROPERTY HIGHLIGHTS

- Well maintained office building Built in 1999 with renovations in 2013
- Move in ready 1,100sf and 932sf available
- Tenant pays utilities
- 9,000 sf parking lot offers plenty of parking
- Major highways are very accessible
- EXTREMELY convenient location allows for quick I-71 and I-76 access and is situated to be a short drive from Medina, Akron, Cleveland, Massillon, Wooster, Mansfield, Achland, and even Columbus

#### **OFFERING SUMMARY**

| Lease Rate:                | \$1,000.00 - 1,150.00 per<br>month (MG; Gross) |
|----------------------------|------------------------------------------------|
| Number of Units Available: | 2                                              |
| Available SF:              | 932 - 1,100 SF                                 |
| Lot Size:                  | 0.81 Acres                                     |
| Building Size:             | 4,032 SF                                       |