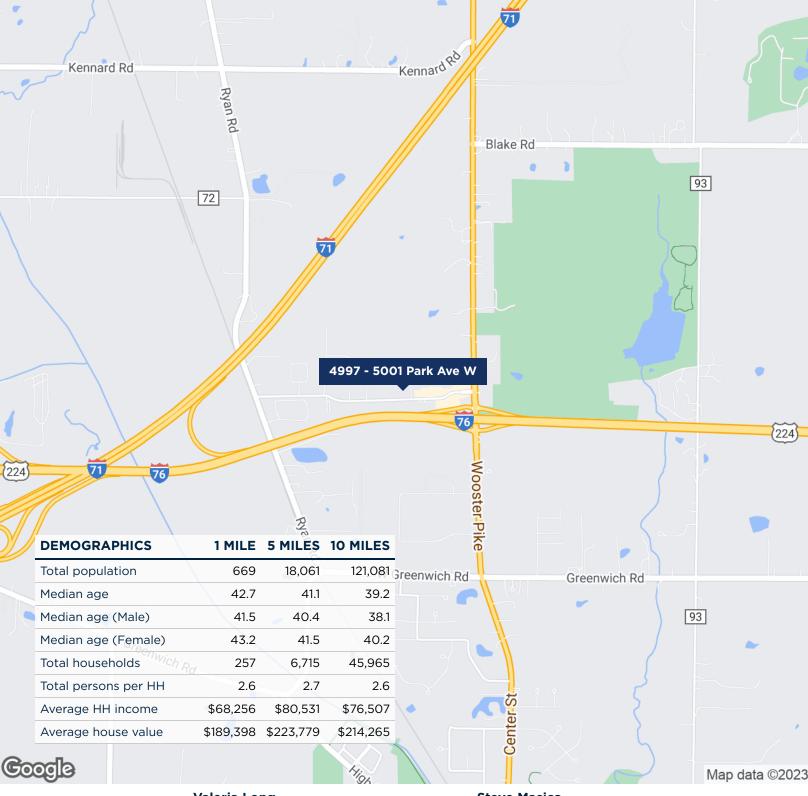

| DEMOGRAPHICS      | 1 MILE   | 5 MILES  | 10 MILES |
|-------------------|----------|----------|----------|
| Total Households  | 257      | 6,715    | 45,965   |
| Total Population  | 669      | 18,061   | 121,081  |
| Average HH Income | \$68,256 | \$80,531 | \$76,507 |