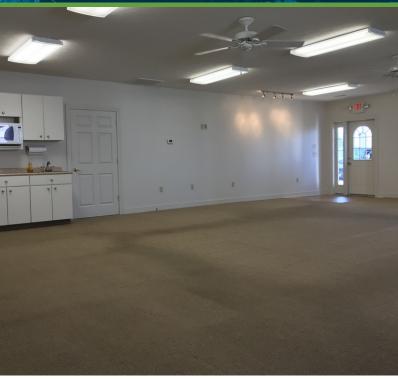

#### PROPERTY DESCRIPTION

Built in 1999 with renovations in 2013, this 4,032 sf office building is move in ready for a user in need of 932sf to 1,100sf. The 9,000 sf parking lot offers plenty of parking and the EXTREMELY convenient location allows for quick I-71 and I-76 access and is situated to be a short drive from Medina, Akron, Cleveland, Massillon, Wooster, Mansfield, Ashland, and even Columbus.

### PROPERTY HIGHLIGHTS

- Well maintained office building Built in 1999 with renovations in 2013
- Move in ready 1,100sf and 932sf available
- Tenant pays utilities
- 9,000 sf parking lot offers plenty of parking
- Major highways are very accessible
- EXTREMELY convenient location allows for quick I-71 and I-76 access and is situated to be a short drive from Medina, Akron, Cleveland, Massillon, Wooster, Mansfield, Achland, and even Columbus