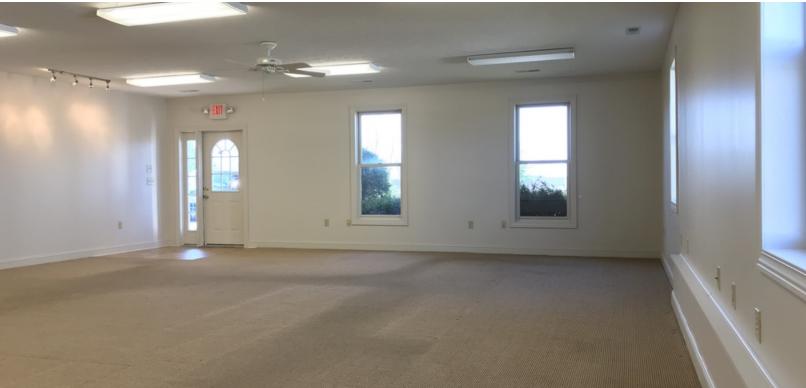

#### PROPERTY DESCRIPTION

Built in 1999 with renovations in 2013, this 4,032 sf office building is move in ready for a user in need of 932sf to 1,100sf. The 9,000 sf parking lot offers plenty of parking and the EXTREMELY convenient location allows for quick I-71 and I-76 access and is situated to be a short drive from Medina, Akron, Cleveland, Massillon, Wooster, Mansfield, Ashland, and even Columbus.

### PROPERTY HIGHLIGHTS

- Well maintained office building Built in 1999 with renovations in 2013
- Move in ready 1,100sf and 932sf available
- Tenant pays utilities
- 9,000 sf parking lot offers plenty of parking
- Major highways are very accessible
- EXTREMELY convenient location allows for quick I-71 and I-76 access and is situated to be a short drive from Medina, Akron, Cleveland, Massillon, Wooster, Mansfield, Achland, and even Columbus