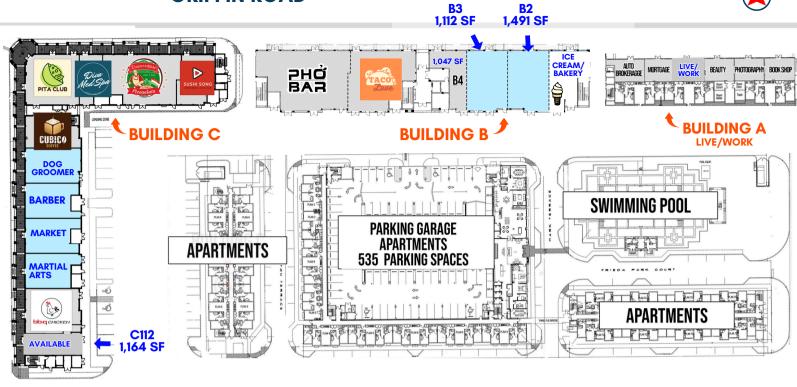

# **UNITS AVAILABLE**

#### **BUILDING B**

UNIT RENT SIZE
B2 \$30/PSF NNN 1,491 SF
B3 \$30/PSF NNN 1,112 SF
B4 \$30/PSF NNN 1,047 SF

## **BUILDING C**

UNIT RENT SIZE
C-112 \$30/PSF NNN 1,164 SF