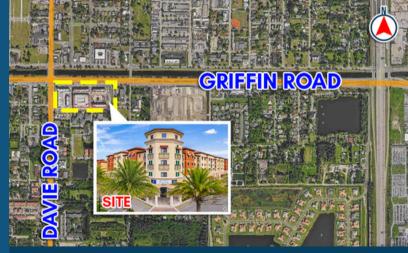

# RETAIL/OFFICE FOR LEASE

1,047 SF UP TO 1,491 SF

SEC GRIFFIN ROAD & DAVIE ROAD, DAVIE, FL

# THE PROPERTY

This newest development in Downtown Davie is ideally situated on the southeast corner of Griffin Road and Davie Road and directly fronting onto both roadways. This property features 250 student housing apartments with over 800 students in occupancy.