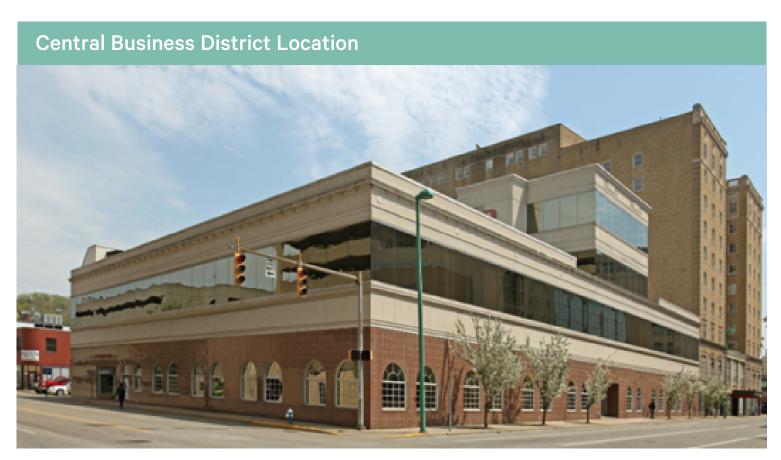

# Geary Plaza

700 Washington Street E., Charleston, WV

# **Property Highlights**

- + \$17.50/SF Full Service
- + 65,000 SF Building
- + High visibility
- + Minutes from I-64, I-77 & I-79
- + Signage
- + Downtown Charleston amenities- shopping, restaurants and hotels
- + Parking garages nearby