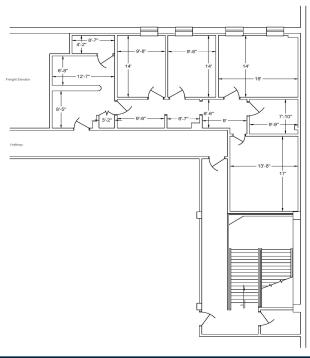

# Geary Plaza

700 Washington Street E., Charleston, WV



# **Property Highlights**

- + \$17.50/SF Full Service
- + 65,000 SF Building
- + High visibility
- + Minutes from I-64, I-77 & I-79
- + Signage
- + Downtown Charleston amenities- shopping, restaurants and hotels
- + Parking garages nearby



First Floor

# For Lease

## Space Available:

Basement- 7,000 SF (\$12.00/SF-Basement)

700 Washington Street E., Charleston, WV

1st Floor-

2nd Floor- 1,000 SF 2nd Floor- 200 SF 4th Floor- 5.000 SF





## **Contact Us**

#### **David Durbin**

Broker +1 304 382 5859 707 Virginia St. E. Charleston, WV 25301 david.durbin@cbre.com

### 2nd Floor



|                                   | Three Miles | Five Miles |
|-----------------------------------|-------------|------------|
| Population 7,344                  | 43,875      | 63,522     |
| Households 3,925                  | 20,007      | 29,200     |
| Average Household Income \$69,046 | \$93,167    | \$93,067   |
| Businesses 1,728                  | 2,983       | 3,989      |

© 2023 CBRE, Inc. All rights reserved. This information has been obtained from sources believed reliable, but has not been verified for accuracy or completeness. You should conduct a careful, independent investigation of the property and verify all information. Any reliance on this information is solely at your own risk. CBRE and the CBRE logo are service marks of CBRE, Inc. All other marks displayed on