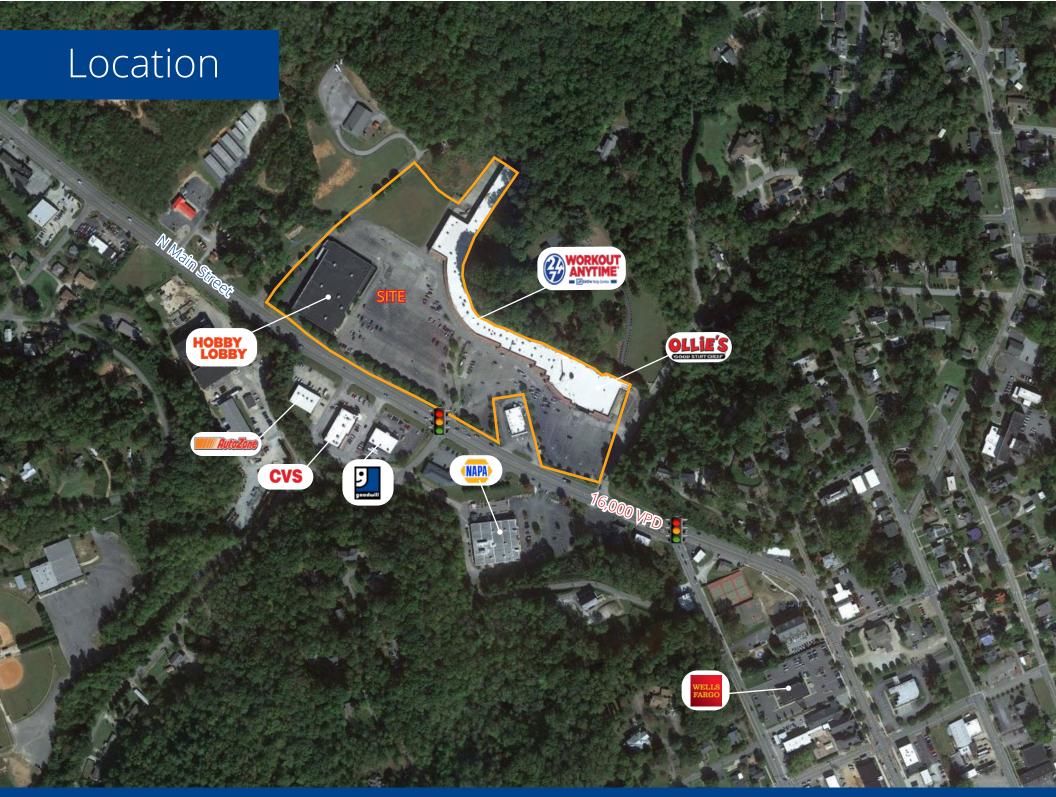

# Location

221

Downtown Marion

Marion City Square is just .5 miles away from charming Downtown Marion, which includes a wide variety of restaurants and shops to enjoy.

300 W. Summit Avenue Suite 200 Charlotte, NC 28203 P: +1 704 409 9933 F: +1 704 409 9934 colliers.com/charlotte

## Building features

- 155,156 SF center
- New roof installed in 2021
- Great Visibilty and Access
- Common loading dock available for small shop tenants, dedicated loading dock for the anchor space
- Neighboring tenants include: Advanced Auto Parts, Roses, Papa John's Pizza, Workout Anytime, and more.