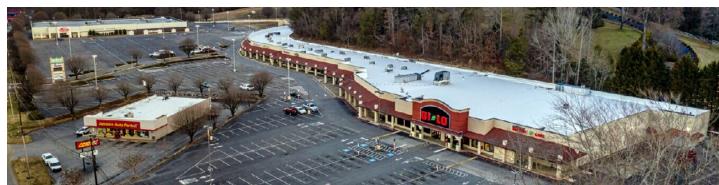

## Building features

- 155,156 SF center
- New roof installed in 2021
- Great Visibilty and Access
- Common loading dock available for small shop tenants, dedicated loading dock for the anchor space
- Neighboring tenants include: Advanced Auto Parts, Roses, Papa John's Pizza, Workout Anytime, and more.