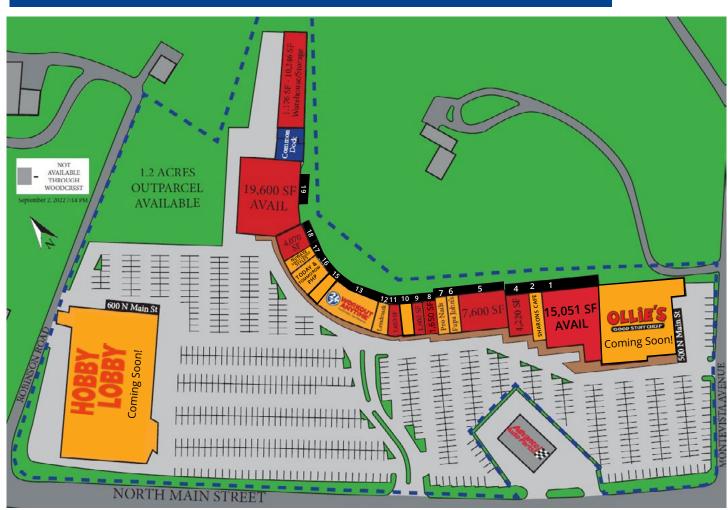

## Building features

- 155,156 SF center
- New roof installed in 2021
- Great Visibilty and Access
- Common loading dock available for small shop tenants, dedicated loading dock for the anchor space
- Neighboring tenants include: Advanced Auto Parts, Roses, Papa John's Pizza, Workout Anytime, and more.

### **Rentable Areas** (1,600 RSF - 19,600 RSF)

| Suite 1            | 15,051 SF                                                                                          |
|--------------------|----------------------------------------------------------------------------------------------------|
| Suite 4            | 4,220 SF                                                                                           |
| Suite 5            | 7,600 SF                                                                                           |
| Suite 8            | 1,650 SF                                                                                           |
| Suite 9            | 1,600 SF                                                                                           |
| Suite 11           | 1,650 SF                                                                                           |
| Suite 18           | 4,070 SF                                                                                           |
| Suite 19           | 19,600 SF                                                                                          |
| Warehouse/ Storage | 10,246 SF                                                                                          |
| Total SF           | 65,687 SF                                                                                          |
|                    | Suite 4<br>Suite 5<br>Suite 8<br>Suite 9<br>Suite 11<br>Suite 18<br>Suite 19<br>Warehouse/ Storage |

## **Tenant Roster**

| SUITE | TENANT                             | SF                      |
|-------|------------------------------------|-------------------------|
| 1     | AVAILABLE<br>Ollie's - Coming Soon | <b>15,051</b><br>25,000 |
| 2     | Sharon's Cafe                      | 2,030                   |
| 4     | AVAILABLE                          | 4,220                   |
| 5     | AVAILABLE                          | 7,600                   |
| 6     | Papa John's                        | 1,835                   |
| 7     | Pro Nails                          | 1,835                   |
| 8     | AVAILABLE                          | 1,650                   |
| 9     | AVAILABLE                          | 1,600                   |
| 10    | Leased                             | 1,300                   |
| 11    | AVAILABLE                          | 1,650                   |
| 12    | Lendmark                           | 2,200                   |
| 13    | Workout Anytime                    | 6,325                   |
| 10    | Leased                             | 1,300                   |
| 16    | Today & Tommorow PHP               | 2,800                   |
| 17    | NuWave Simply Unique Styles        | 1,400                   |
| 18    | AVAILABLE                          | 4,070                   |
| 19    | AVAILABLE                          | 19,600                  |
|       | Warehouse/ Storage Space           | 10,246                  |
|       | Hobby Lobby - <b>Coming Soon</b>   | 54,000                  |