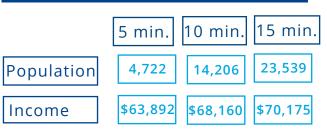

## Demographic Drive-Times

Poane

Hoyle St

Ŭ

|    | Demographics             |          |          |          |
|----|--------------------------|----------|----------|----------|
|    | Demographics             | 3 Mile   | 5 Mile   | 10 Mile  |
|    | Population               | 12,637   | 21,475   | 38,234   |
|    | Total Households         | 5,283    | 8,894    | 15,350   |
|    | Average Household Income | \$66,689 | \$69,940 | \$71,018 |
|    | Daytime Population       | 14,373   | 22,490   | 35,981   |
| e: | Total Businesses         | 5,353    | 8,966    | 16,267   |
|    | Total Employees          | 5,041    | 9,021    | 16,538   |