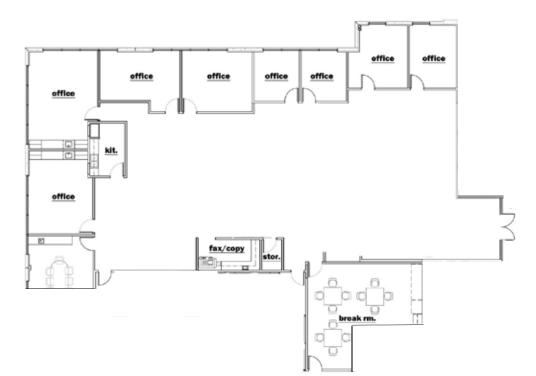

E

CLASS A TWO-STORY OFFICE BUILDING

CBRE

#### Property Highlights



Class A, Two-story Office Building

Office Use

Lease Rate: Negotiable

TI Allowances Available

Floor-to-ceiling windows provide natural light

Views of Mt. Rose and the surrounding Sierra Nevada mountains

High visibility signage facing I-580



Built in 2005

Latest in technological services including fiber optics, DSL and T-1 lines

#### Location

Located in Northern Nevada's newest submarket, South Reno. Right off of I-580 on-and-off ramps, public transportation routes and all retail amenities. Easy access to Double R Blvd, South Meadows Pkwy and Damonte Ranch Pkwy.

#### **Available For Lease**

±6,286 SF ±8,094 SF

## PRIME VISIBILITY

## OFFICE SUITE 1ST FLOOR







#### Floor Plan



## **OFFICE SUITE 201**







Floor

4





CLOSE TO RENO-TAHOE INTERNATIONAL AIRPORT

NEAR THE I-580 ON/OFF RAMPS

EXCEPTIONAL ACCESS TO PUBLIC TRANSPORTATION

CLOSE TO NUMEROUS RESTAURANT AMENITIES

### NevDex portfolio

NevDex Properties is Reno's premier landlord for Class A office space. We develop, own and manage approximately 420,000 rentable square feet in Reno, Nevada, including the NevDex Office Park. By providing creative deal structures with flexible lease terms, expansion rights and landlord sponsored improvement dollars, we offer the most professional and flexible leasing solutions that can help you thrive in today's rapidly changing work environment.



9990 Double R Blvd., Reno 20,549 SF Class A Commercial Office and Medical Building



10345 Professional Circle, Reno 64,360 SF Class A Office



5