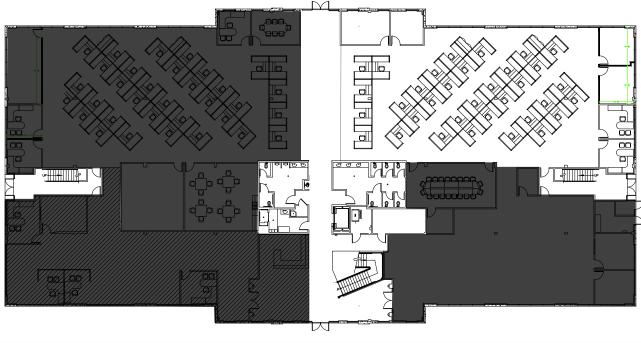

RENO, NEVADA

# 10615 PROFESSIONAL CIRCLE

CLASS A TWO-STORY OFFICE BUILDING

CBRE

#### Property Highlights



Class A, Two-story Office Building

Office Use

Lease Rate: Negotiable

TI Allowances Available

Floor-to-ceiling windows provide natural light

Views of Mt. Rose and the surrounding Sierra Nevada mountains

High visibility signage facing I-580



Built in 2005

Latest in technological services including fiber optics, DSL and T-1 lines

#### Location

Located in Northern Nevada's newest submarket, South Reno. Right off of I-580 on-and-off ramps, public transportation routes and all retail amenities. Easy access to Double R Blvd, South Meadows Pkwy and Damonte Ranch Pkwy.

#### **Available For Lease**

±6,286 SF ±8,094 SF

## PRIME VISIBILITY

## OFFICE SUITE 1ST FLOOR







#### Floor Plan



## **OFFICE SUITE 201**







Floor

4





CLOSE TO RENO-TAHOE INTERNATIONAL AIRPORT

NEAR THE I-580 ON/OFF RAMPS

EXCEPTIONAL ACCESS TO PUBLIC TRANSPORTATION

CLOSE TO NUMEROUS RESTAURANT AMENITIES

### NevDex portfolio

NevDex Properties is Reno's premier landlord for Class A office space. We develop, own and manage approximately 420,000 rentable square feet in Reno, Nevada, including the NevDex Office Park. By providing creative deal structures with flexible lease terms, expansion rights and landlord sponsored improvement dollars, we offer the most professional and flexible leasing solutions that can help you thrive in today's rapidly changing work environment.



9990 Double R Blvd., Reno 20,549 SF Class A Commercial Office and Medical Building



10345 Profe