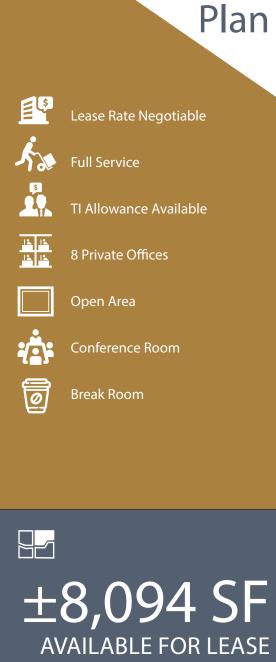

#### Property Highlights

Class A, Two-story Office Building

Office Use

Lease Rate: Negotiable

TI Allowances Available

Floor-to-ceiling windows provide natural light

Views of Mt. Rose and the surrounding Sierra Nevada mountains

#### **Available For Lease**

±6,286 SF ±8,094 SF