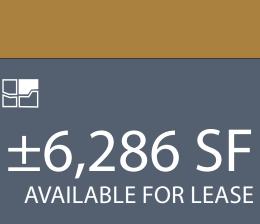

RENO, NEVADA

# 10615 PROFESSIONAL CIRCLE

CLASS A TWO-STORY OFFICE BUILDING

CBRE

#### Property Highlights



Class A, Two-story Office Building

Office Use

Lease Rate: Negotiable

TI Allowances Available

Floor-to-ceiling windows provide natural light

Views of Mt. Rose and the surrounding Sierra Nevada mountains

High visibility signage facing I-580



Built in 2005

Latest in technological services including fiber optics, DSL and T-1 lines

#### Location

Located in Northern Nevada's newest submarket, South Reno. Right off of I-580 on-and-off ramps, public transportation routes and all retail amenities. Easy access to Double R Blvd, South Meadows Pkwy and Damonte Ranch Pkwy.

#### **Available For Lease**

±6,286 SF ±8,094 SF

## PRIME VISIBILITY

## OFFICE SUITE 1ST FLOOR







#### Floor Plan



## **OFFICE SUITE 201**







Floor

4





CLOSE TO RENO-TAHOE INTERNATIONAL AIRPORT

NEAR THE I-580 ON/OFF RAMPS

EXCEPTIONAL ACCESS TO PUBLIC TRANSPORTATION

CLOSE TO NUMEROUS RESTAURANT AMENITIES

### NevDex portfolio

NevDex Properties is Reno's premier landlord for Class A office space. We develop, own and manage approximately 420,000 rentable square feet in Reno, Nevada, including the NevDex Office Park. By providing creative deal structures with flexible lease terms, expansion rights and landlord sponsored improvement dollars, we offer the most professional and flexible leasing solutions that can help you thrive in today's rapidly changing work environment.



9990 Double R Blvd., Reno 20,549 SF Class A Commercial Office and Medical Building



10345 Professio