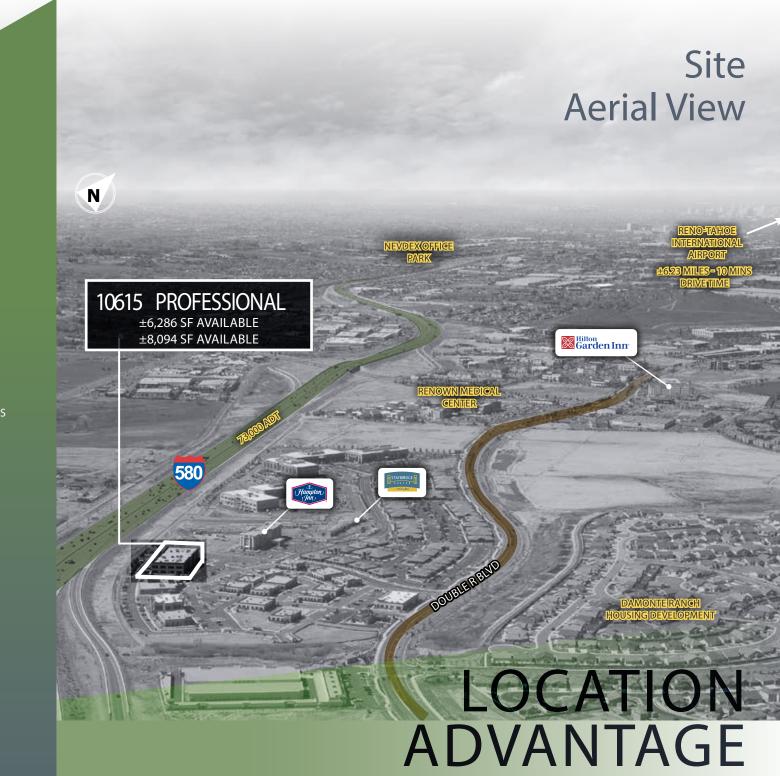

#### Location

Located in Northern Nevada's newest submarket, South Reno. Right off of I-580 on-and-off ramps, public transportation routes and all retail amenities. Easy access to Double R Blvd, South Meadows Pkwy and Damonte Ranch Pkwy.

#### **Available For Lease**

±6,286 SF ±8,094 SF

## PRIME VISIBILITY