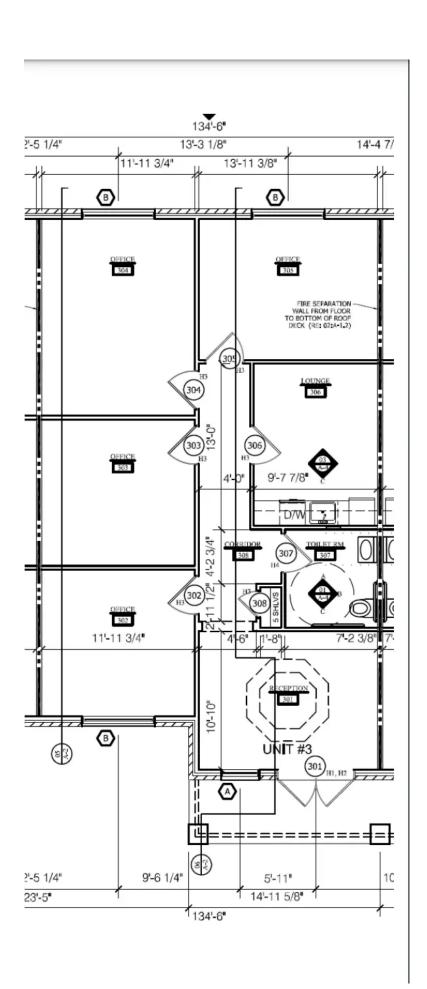

#### 1st Floor Ste 1501

Here's a space that offers comfort and fucntionality- our 1,150 SF office, nestled in the heart of a new business park. Discover the warmth of not just one, but four exclusive private offices, accompanied by a thoughtfully designed bathroom and a stylish kitchenette. Positioned in a prime high-traffic area, this space exudes professionalism, leaving a sincere and lasting impression on both clients and collaborators. Welcome to a workspace where genuine warmth blends with professionalism, creating an environment that sincerely reflects your success. Consider combining this space with unit 1502 to double your square footage to 2,300.

#### 1<sup>st</sup> Floor Ste 1502

Step into a versatile space designed for comfort and productivity. Our modern 1,150 SF office, centrally located in a vibrant business park, offers flexibility and convenience. Enjoy the pracitcality of four private offices, a well-appointed bathroom, and stylish kitchenette. Positioned in a high-traffic area, this space is perfect for professional interactions while maintaining a welcoming atmosphere. Welcome to a workspace where sincerity and practicality merge, fostering an environment that authentically mirrors your success. And should you desire even more space, unit 1501 can seamlessly merge with this offering, doubling your square footage to 2,300.