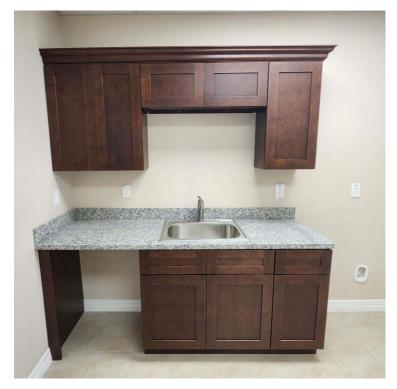

### \$20 /SF/YR

Property Type: Office Space

Year Built: 2023 Building Class: B 2 Total Bath(s)

Rentable Building Area: 5,750 SF

Remair Rate 1/10. ψ1.07/

Kitchen

Central Heating

Natural Ligh

Reception

Hardwood Floors

Corner Space

Private Restroom

Conveniently located near

Highway 249, F.M. 1960, and the

Sam Houston Toll Road,

Step inside this meticulously designed office unit, where the reception area is crafted to leave a lasting first impression. The layout includes four private offices, each bathed in natural light pouring in through the windows, creating a warm and motivating atmosphere. Take advantage of the break room, featuring a kitchenette, perfect for your team's breaks and casual get-togethers.