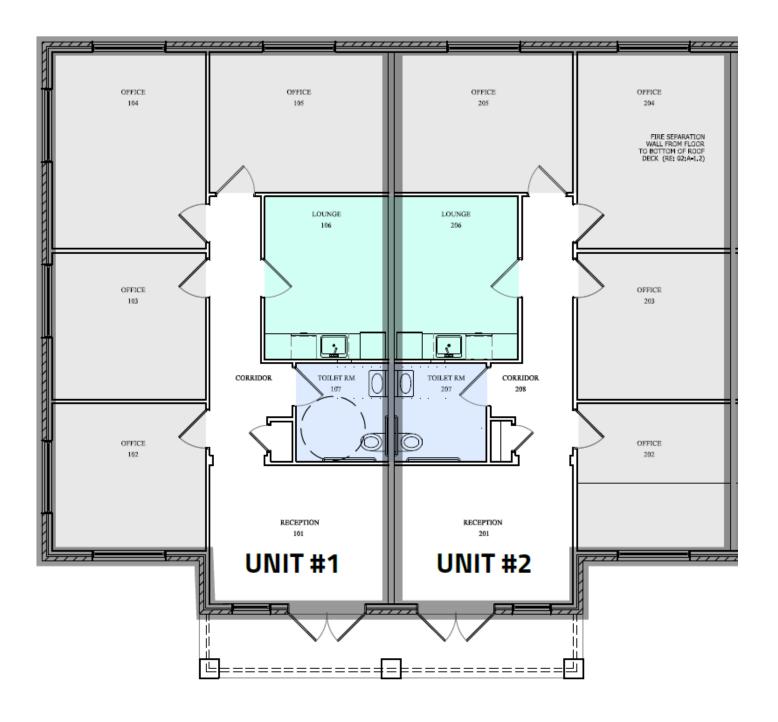

#### 1st Floor Ste 1501

Here's a space that offers comfort and fucntionality- our 1,150 SF office, nestled in the heart of a new business park. Discover the warmth of not just one, but four exclusive private offices, accompanied by a thoughtfully designed bathroom and a stylish kitchenette. Positioned in a prime high-traffic area, this space exudes professionalism, leaving a sincere and lasting impression on both clients and collaborators. Welcome to a workspace where genuine warmth blends with professionalism, creating an environment that sincerely reflects your success. Consider combining this space with unit 1502 to double your square footage to 2,300.

#### 1<sup>st</sup> Floor Ste 1502

Step into a versatile space designed for comfort and productivity. Our modern 1,150 SF office, centrally located in a vibrant business park, offers flexibility and convenience. Enjoy the pracitcality of four private offices, a well-appointed bathroom, and stylish kitchenette. Positioned in a high-traffic area, this space is perfect for professional interactions while maintaining a welcoming atmosphere. Welcome to a workspace where sincerity and practicality merge, fostering an environment that authentically mirrors your success. And should you desire even more space, unit 1501 can seamlessly merge with this offering, doubling your square footage to 2,300.