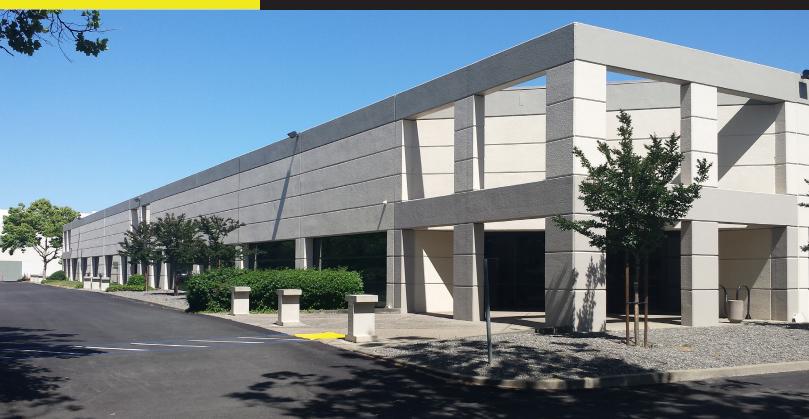

FOR LEASE: ±4,908 SF OFFICE/WET LAB SPACE (DIVISIBLE) SUITE C: ±2,328 SF OFFICE, ±2,580 SF OF WET LAB SPACE 2333 Courage Drive, Fairfield, CA

# Property Overview - Solano Technology Center

- ▶ Well-landscaped campus-like environment
- ► Free Parking (ratio: 3.3/1,000)
- ▶ Modern concrete & glass construction
- ► Easy access to I-80 & Hwy 12
- ► Equal distance between Sacramento & San Francisco/Oakland International Airports
- ▶ Large trained labor force & abundant affordable housing
- Improvements to suit
- Available immediately
- ► Clear Height: 14' 16'
- ▶ Power: 1200 Amps @ 480 Volts 3 Phase to the Building
- ▶ ±2,328 SF Finished Office & ±2,580 SF Wet Lab/Tech Assembly