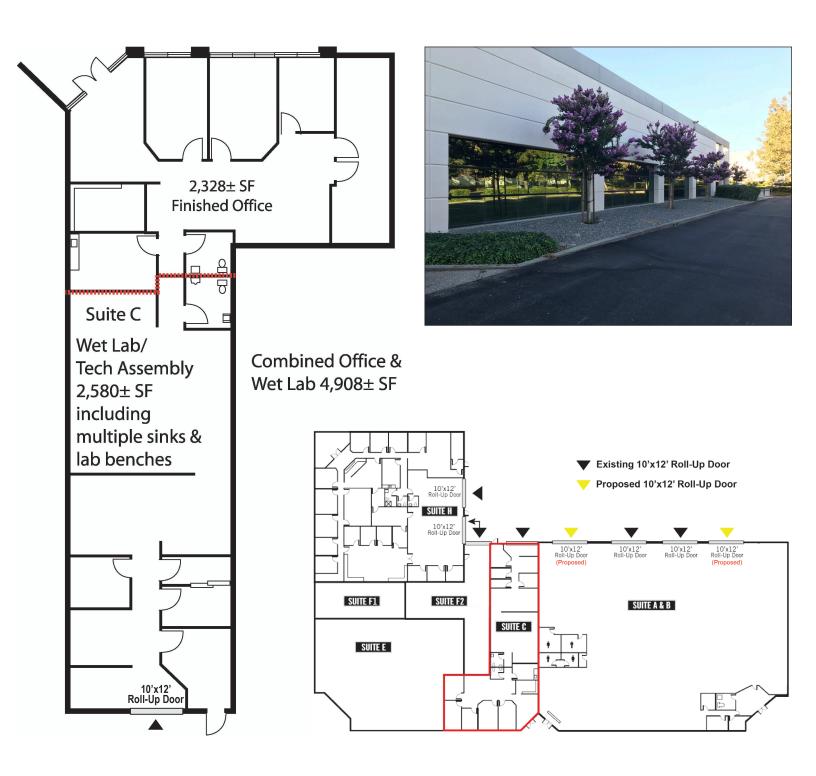

FOR LEASE: ±4,908 SF OFFICE/WET LAB SPACE (DIVISIBLE) SUITE C: ±2,328 SF OFFICE, ±2,580 SF OF WET LAB SPACE 2333 Courage Drive, Fairfield, CA

## SUITE C: ±4,908 SF OF OFFICE/LAB SPACE (DIVISIBLE)