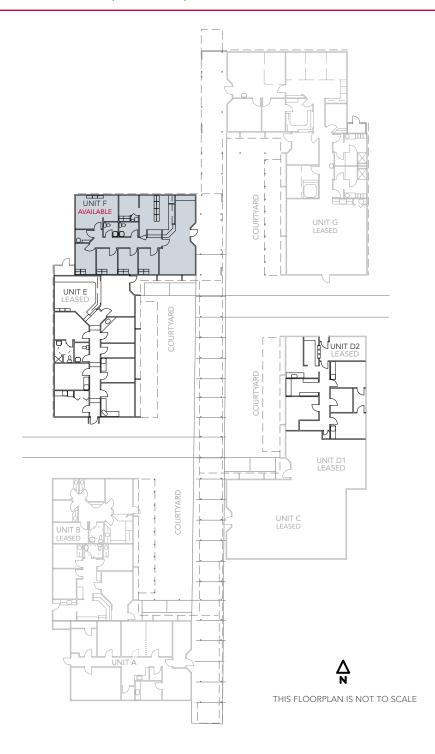

**SUITE F**: The layout includes a waiting area/entry, a receptionist area, four exam rooms, one office, two restrooms, and a lunch room/storage.

\$23.00/SF, MODIFIED GROSS

1,469 SF

CBA# 39933504

HOSPITAL APPROVAL IS REQUIRED FOR ALL NEW TENANTS.

# SUITE F: 1,469 SF