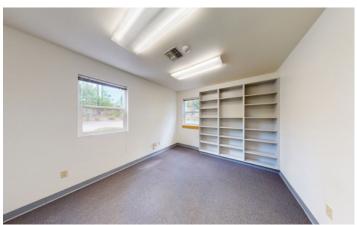

**SUITE F**: The layout includes a waiting area/entry, a receptionist area, four exam rooms, one office, two restrooms, and a lunch room/storage.

\$23.00/SF, MODIFIED GROSS

1,469 SF

CBA# 39933504

HOSPITAL APPROVAL IS REQUIRED FOR ALL NEW TENANTS.

# SUITE F: 1,469 SF