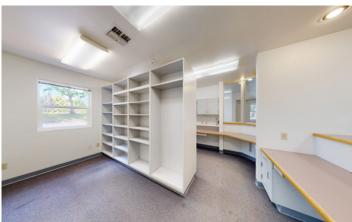

**SUITE F**: The layout includes a waiting area/entry, a receptionist area, four exam rooms, one office, two restrooms, and a lunch room/storage.

\$23.00/SF, MODIFIED GROSS

1,469 SF

CBA# 39933504

HOSPITAL APPROVAL IS REQUIRED FOR ALL NEW TENANTS.

# SUITE F: 1,469 SF