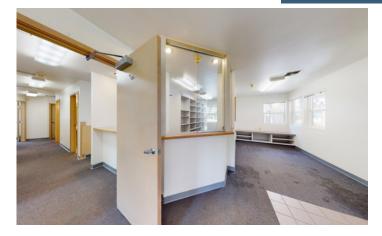

**SUITE F**: The layout includes a waiting area/entry, a receptionist area, four exam rooms, one office, two restrooms, and a lunch room/storage.

\$23.00/SF, MODIFIED GROSS

1,469 SF

CBA# 39933504

HOSPITAL APPROVAL IS REQUIRED FOR ALL NEW TENANTS.