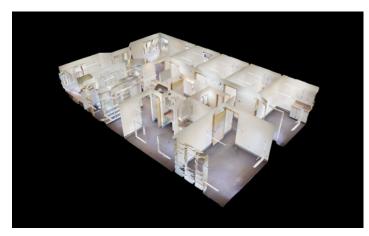

**SUITE F**: The layout includes a waiting area/entry, a receptionist area, four exam rooms, one office, two restrooms, and a lunch room/storage.

\$23.00/SF, MODIFIED GROSS

1,469 SF

CBA# 39933504

HOSPITAL APPROVAL IS REQUIRED FOR ALL NEW TENANTS.

# SUITE F: 1,469 SF