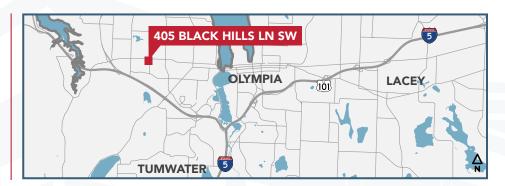

#### 405 BLACK HILLS LANE SW, OLYMPIA, WA | BLACK HILLS MEDICAL PARK

You, your patients, and your staff will enjoy this medical office space's peaceful, park-like setting, conveniently located adjacent to the Multi Care Capital Medical Center (107-bed community hospital).