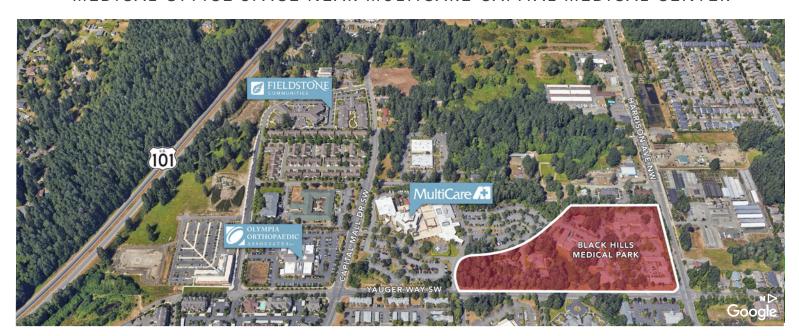

# MEDICAL OFFICE SPACE NEAR MULTICARE CAPITAL MEDICAL CENTER

#### 405 BLACK HILLS LANE SW, OLYMPIA, WA | BLACK HILLS MEDICAL PARK

You, your patients, and your staff will enjoy this medical office space's peaceful, park-like setting, conveniently located adjacent to the Multi Care Capital Medical Center (107-bed community hospital).