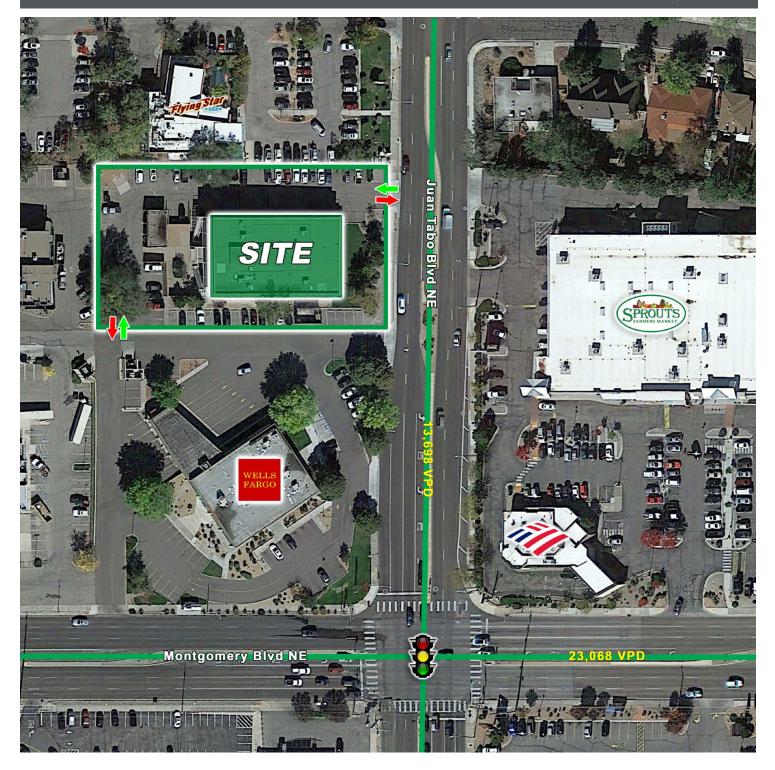

#### **TRAFFIC COUNT**

Juan Tabo Blvd NE: 13,698 VPD Montgomery Blvd NE: 23,068 VPD (SitesUSA 2024)

#### **AREA TRAFFIC GENERATORS**

Daniel Kearney dkearney@resolutre.com 505.337.0777

Austin Tidwell, CCIM atidwell@resolutre.com 505.337.0777

Rob Powell, CCIM rpowell@resolutre.com 505.337.0777 www.resolutre.com

#### LOCATION OVERVIEW

4425 Juan Tabo is located in the Far NE Heights submarket near the corner of Juan Tabo and Montgomery. This property is one of the furthest north properties in the submarket and has the unique placement to serve business owners that want to be "close to home." The property is in one of the highest income areas with services surrounding the property.