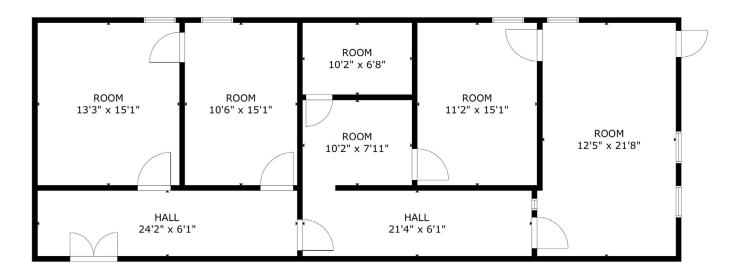

#### **AVAILABLE SPACE**

| Suite 100 | 1,500 RSF |
|-----------|-----------|
| Suite 205 | 180 RSF   |
| Suite 240 | 1,450 RSF |
| Suite 206 | 220 RSF   |

#### **PROPERTY OVERVIEW**

| Building Size: 16,000 SF<br>Availability & Pricing |                        |
|----------------------------------------------------|------------------------|
| Suite 100                                          | 1,500 RSF   \$2,295/mo |
| Suite 205                                          | 180 RSF   \$250/mo     |
| Suite 240                                          | 1,450 RSF   \$1,975/mo |
| Suite 206                                          | 250 RSF   \$350/mo     |
| Four Offices, Private Entrance, Conference Room    |                        |

#### **Interior Photos - Suite 100**

Daniel Kearney dkearney@resolutre.com 505.337.0777

Austin Tidwell, CCIM atidwell@resolutre.com 505.337.0777

Rob Powell, CCIM rpowell@resolutre.com 505.337.0777 www.resolutre.com