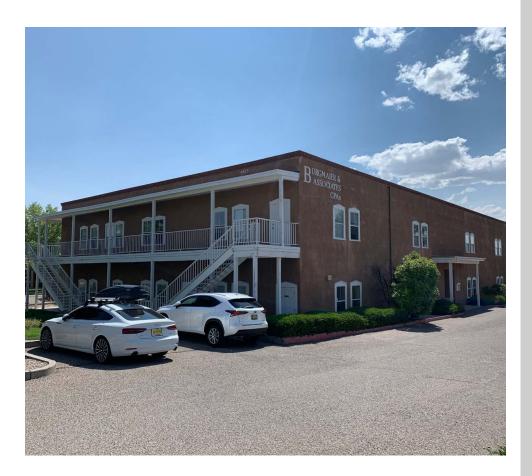

#### **PROPERTY DESCRIPTION**

4425 Juan Tabo is a multi tenant office building with the common area features of a large building with the amenities of a stand-alone building with private entrances. The property features exterior patio areas on both the first and second floors and views of the Sandia mountains. the property has common are lounge areas, common area restrooms, ample parking, and covered parking. This property is in the heart of the highest income demo in town while being well below market rents.

#### LOCATION OVERVIEW

4425 Juan Tabo is located in the Far NE Heights submarket near the corner of Juan Tabo and Montgomery. This property is one of the furthest north properties in the submarket and has the unique placement to serve business owners that want to be "close to home." The property is in one of the highest income areas with services surrounding the property.