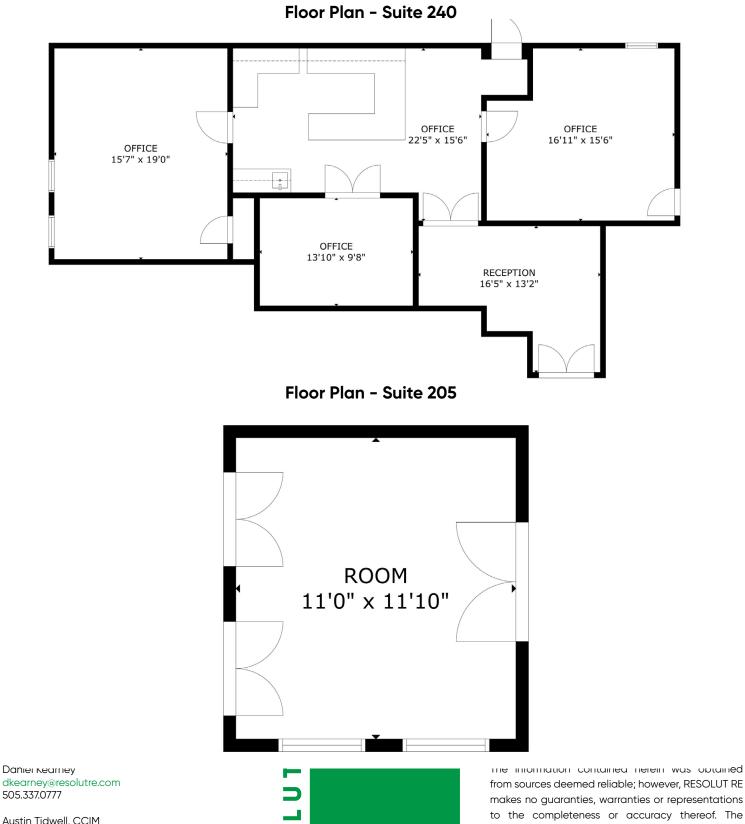

#### **AVAILABLE SPACE**

| Suite 100 | 1,500 RSF |
|-----------|-----------|
| Suite 205 | 180 RSF   |
| Suite 240 | 1,450 RSF |
| Suite 206 | 220 RSF   |

#### **PROPERTY OVERVIEW**

| Building Size: 16,000 SF<br>Availability & Pricing |                        |
|----------------------------------------------------|------------------------|
| Suite 100                                          | 1,500 RSF   \$2,295/mo |
| Suite 205                                          | 180 RSF   \$250/mo     |
| Suite 240                                          | 1,450 RSF   \$1,975/mo |
| Suite 206                                          | 250 RSF   \$350/mo     |
| Four Offices, Private Entrance, Conference Room    |                        |