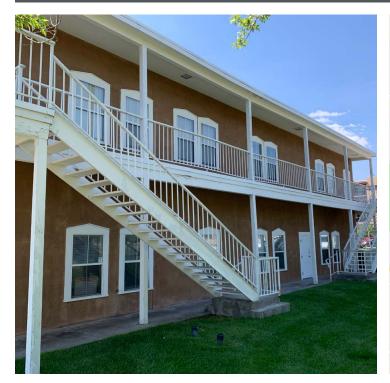

#### **PROPERTY DESCRIPTION**

4425 Juan Tabo is a multi tenant office building with the common area features of a large building with the amenities of a stand-alone building with private entrances. The property features exterior patio areas on both the first and second floors and views of the Sandia mountains. the property has common are lounge areas, common area restrooms, ample parking, and covered parking. This property is in the heart of the highest income demo in town while being well below market rents.