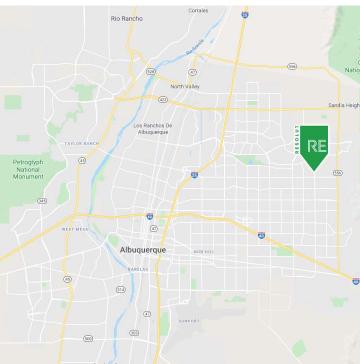

#### LOCATION OVERVIEW

4425 Juan Tabo is located in the Far NE Heights submarket near the corner of Juan Tabo and Montgomery. This property is one of the furthest north properties in the submarket and has the unique placement to serve business owners that want to be "close to home." The property is in one of the highest income areas with services surrounding the property.