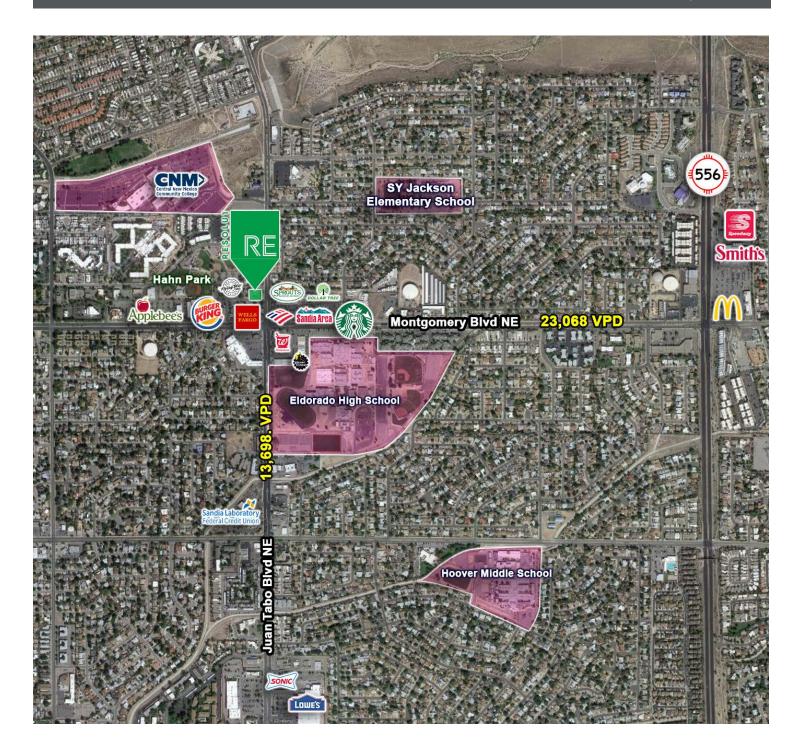

#### **TRAFFIC COUNT**

Juan Tabo Blvd NE: 13,698 VPD Montgomery Blvd NE: 23,068 VPD (SitesUSA 2024)

#### **AREA TRAFFIC GENERATORS**

Daniel Kearney dkearney@resolutre.com 505.337.0777

Austin Tidwell, CCIM atidwell@resolutre.com 505.337.0777

Rob Powell, CCIM rpowell@resolutre.com 505.337.0777 www.resolutre.com