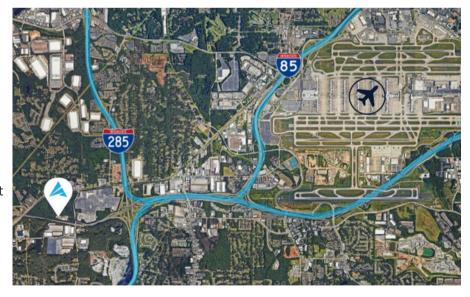

#### **PROPERTY INFORMATION**

Total Size:4,410 SFOffice:1,012 SFWarehouse:3,398 SF

**Loading:** Two (2) Dock High Doors

Clear Height: 17'

**Available:** Immediately

**Location:** +/- 1.5 miles from I-85 +/- 3 miles from I-285

+/- 3.5 miles from Atlanta Airport

3500 Lenox Road, Suite 1275 | Atlanta, GA 30326 | apexindustrialre.com

For more information, please contact:

**ANDY HEAD** 

Office: (404) 595-1466 Cell: (404) 713-4601 ahead@apexindustrialre.com **EVAN ARNOLD** 