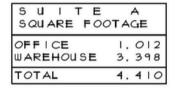

#### **PROPERTY INFORMATION**

Total Size:4,410 SFOffice:1,012 SFWarehouse:3,398 SF

**Loading:** Two (2) Dock High Doors

Clear Height: 17'

**Available:** Immediately

**Location:** +/- 1.5 miles from I-85 +/- 3 miles from I-285