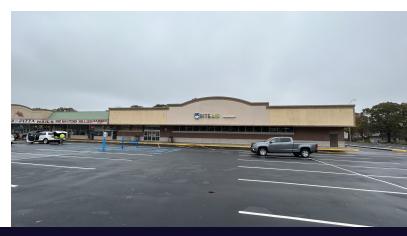

## **Retail Property For Lease**

# 671 Old Town Road Port Jefferson Station, NY 11776

For More Information:

Mike Lightcap

Licensed Real Estate Salesperson
Douglas Elliman Commercial - Long Island
631.445.5756
mike.lightcap@elliman.com

### **Property Overview**

Excellent Opportunity to Lease space in this highly visible retail strip located on Old Town Road in the heart of Port Jefferson Station's Terryville neighborhood. Anchored by the Dollar Tree and Family Dollar, this extremely busy center sits on a 5.5-acre lot with ample parking for over 200 vehicles and over 400 feet of frontage. Multiple curb cuts offer several entry points on Old Town and Jayne Blvd. Four (4) Units are currently available for lease ranging from 1,000 SF up to 13,698 SF End Cap has drive-thru. Ideal for any retail use. Just minutes to heavily traveled Route 347 and in close proximity to Route 112 with easy access to major thoroughfares. Won't last! Call for a private showing and more details!