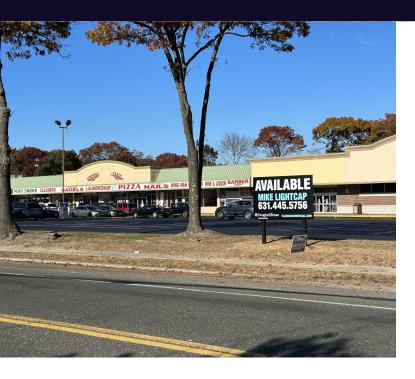

## **List of Available Spaces**

# 671 Old Town Road Port Jefferson Station, NY 11776

#### **Available Spaces**

| Suite   | Tenant    | Size (SF) | Lease Type     | Lease Rate        |
|---------|-----------|-----------|----------------|-------------------|
| 1       | Available | 1,000 SF  | Gross          | \$3,400 per month |
| 2       | Available | 1,200 SF  | Gross          | \$3,600 per month |
| 3       | Available | 2,000 SF  | Gross          | \$6,200 per month |
| Space 4 | Available | 13,698 SF | Modified Gross | On Request        |