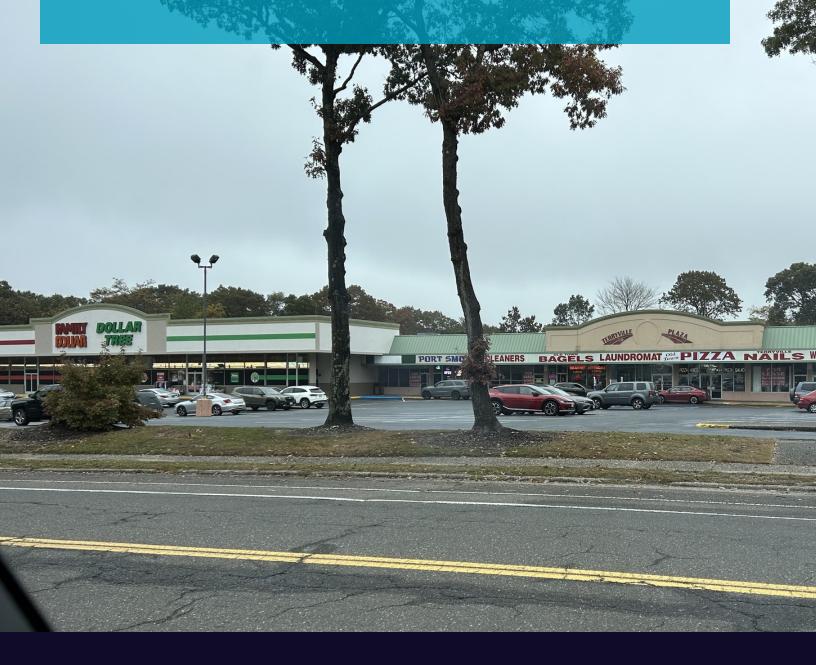

## 671 Old Town Road, Port Jefferson Station NY

Multiple Retail Storefronts Available For Lease

For More Information:

## **Multiple Retail Spaces For Lease**

### **Property Overview**

Excellent Opportunity to Lease space in this highly visible retail strip located on Old Town Road in the heart of Port Jefferson Station's Terryville neighborhood. Anchored by the Dollar Tree and Family Dollar, this extremely busy center sits on a 5.5-acre lot with ample parking for over 200 vehicles and over 400 feet of frontage. Multiple curb cuts offer several entry points on Old Town and Jayne Blvd. Four (4) Units are currently available for lease ranging from 1,000 SF up to 13,698 SF End Cap has drive-thru. Ideal for any retail use. Just minutes to heavily traveled Route 347 and in close proximity to Route 112 with easy access to major thoroughfares. Won't last! Call for a private showing and more details!

#### **Property Highlights**

- · Over 400 Feet of Frontage on Old Town Rd
- Four Units Available up to 13,698 SF
- · Join Busy Neighbors Family Dollar & Dollar Tree

For More Information:

Mike Lightcap

Licensed Real Estate Salesperson
Douglas Elliman Commercial - Long Island
631.445.5756
mike.lightcap@elliman.com