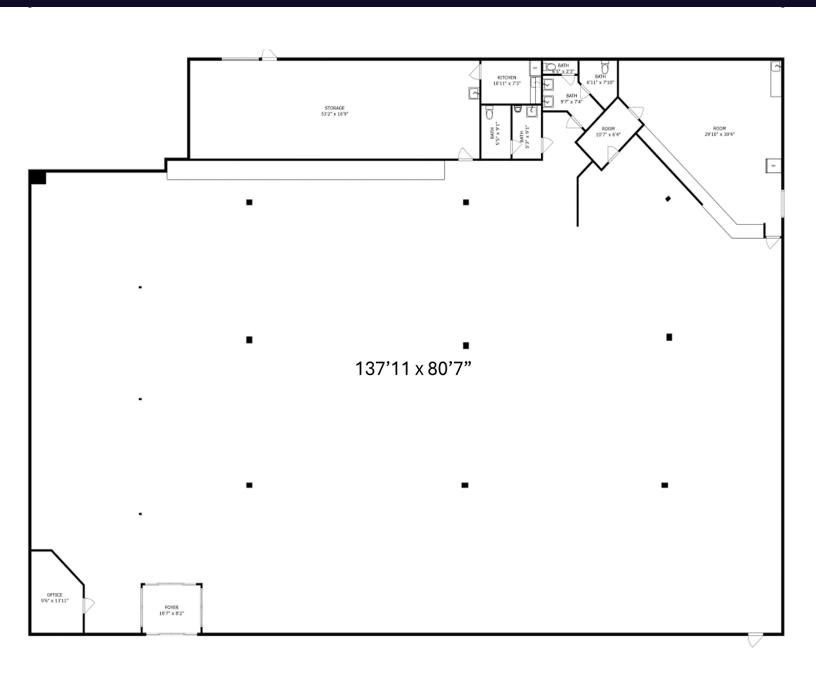

## Floor Plan End Cap 13,698 SF

## 671 Old Town Road Port Jefferson Station, NY 11776

For More Information:

Mike Lightcap

Licensed Real Estate Salesperson Douglas Elliman Commercial - Long Island 631.445.5756 mike.lightcap@elliman.com