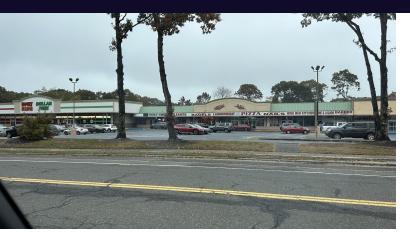

## 671 Old Town Road, Port Jefferson Station NY

Multiple Retail Storefronts Available For Lease

For More Information:

### **Property Overview**

Excellent Opportunity to Lease space in this highly visible retail strip located on Old Town Road in the heart of Port Jefferson Station's Terryville neighborhood. Anchored by the Dollar Tree and Family Dollar, this extremely busy center sits on a 5.5-acre lot with ample parking for over 200 vehicles and over 400 feet of frontage. Multiple curb cuts offer several entry points on Old Town and Jayne Blvd. Four (4) Units are currently available for lease ranging from 1,000 SF up to 13,698 SF End Cap has drive-thru. Ideal for any retail use. Just minutes to heavily traveled Route 347 and in close proximity to Route 112 with easy access to major thoroughfares. Won't last! Call for a private showing and more details!