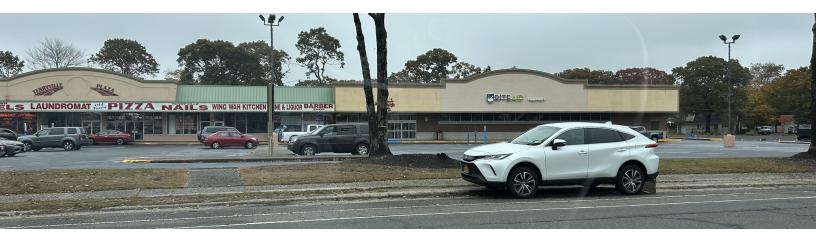

## **Multiple Retail Spaces For Lease**

## 671 Old Town Road Port Jefferson Station, NY 11776

| Offering Summary |
|------------------|
|------------------|

| Lease Rate:           | On Request                        |
|-----------------------|-----------------------------------|
| Building Size:        | 50,000 SF                         |
| Available SF:         | 1,000 - 13,698 SF                 |
| # of Units Available: | Four (4)                          |
| Lot Size:             | 5.5 Acres                         |
| Traffic Counts:       | 15,000 Cars/Day                   |
| Frontage:             | 400 feet                          |
| Curb Cuts:            | 2 on Old Town<br>2 on Jayne Blvd. |