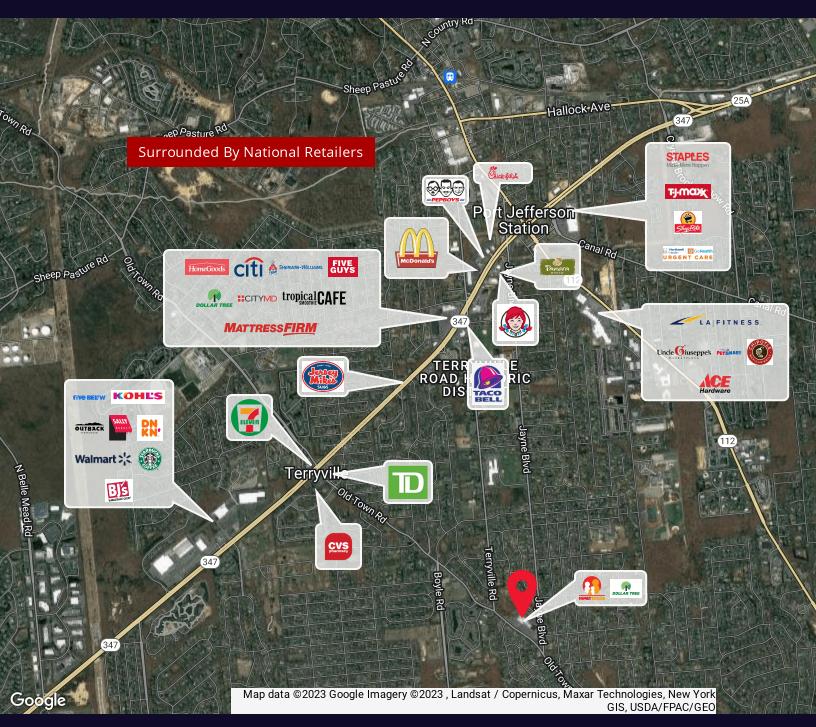

## **Local + National Retailer Map**

### 671 Old Town Road Port Jefferson Station, NY 11776

For More Information:

Mike Lightcap

Licensed Real Estate Salesperson
Douglas Elliman Commercial - Long Island
631.445.5756
mike.lightcap@elliman.com