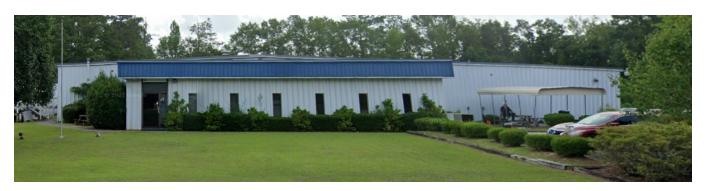

#### **PROPERTY HIGHLIGHTS**

- ± 20,000 SQFT single story manufactured steel building
- Building has large open warehouse area, 2 private offices, breakroom, sprinkler control room, workstation area, remittance machine, restrooms, and 2 loading docks
- Located directly off U.S. Highway 31 and Oakwood Street
- ± 3.4 miles to I-65