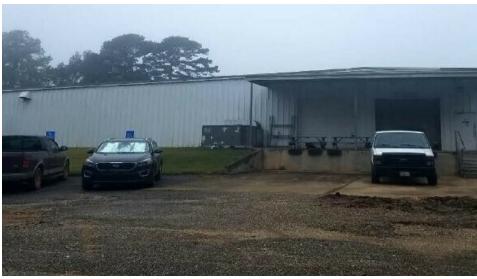

#### **PROPERTY HIGHLIGHTS**

- ± 20,000 SQFT single story manufactured steel building
- Building has large open warehouse area, 2 private offices, breakroom, sprinkler control room, workstation area, remittance machine, restrooms, and 2 loading docks
- Located directly off U.S. Highway 31 and Oakwood Street
- ± 3.4 miles to I-65

# **Additional Photos**

JON MASTERS, CCIM 334.387.2724 Jmasters@mcrmpm.com