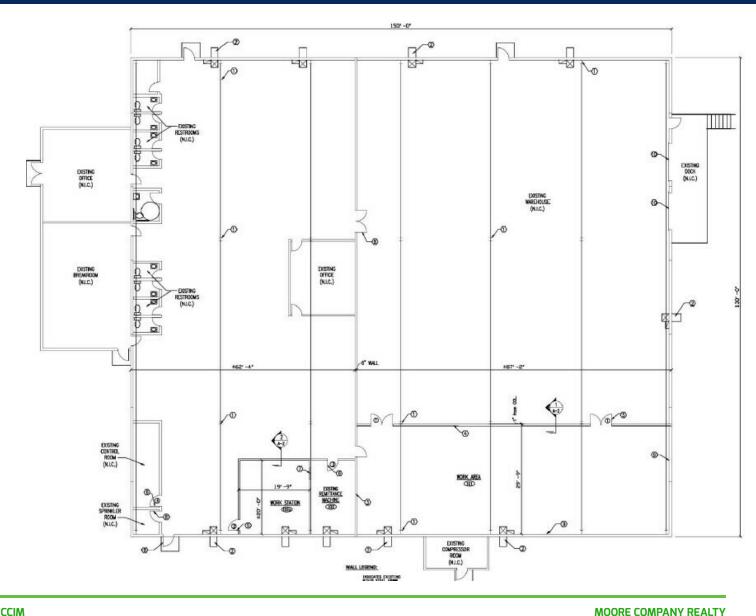

#### **PROPERTY HIGHLIGHTS**

- ± 20,000 SQFT single story manufactured steel building
- Building has large open warehouse area, 2 private offices, breakroom, sprinkler control room, workstation area, remittance machine, restrooms, and 2 loading docks
- Located directly off U.S. Highway 31 and Oakwood Street
- ± 3.4 miles to I-65