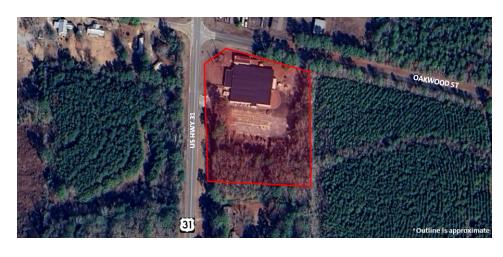

#### **PROPERTY HIGHLIGHTS**

- ± 20,000 SQFT single story manufactured steel building
- Building has large open warehouse area, 2 private offices, breakroom, sprinkler control room, workstation area, remittance machine, restrooms, and 2 loading docks
- Located directly off U.S. Highway 31 and Oakwood Street
- ± 3.4 miles to I-65