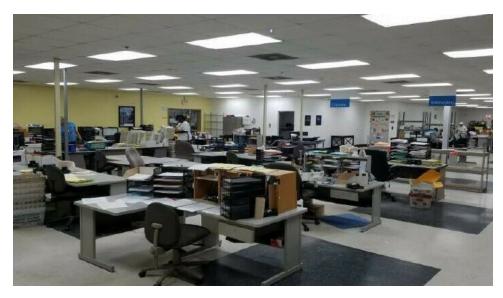

#### **PROPERTY HIGHLIGHTS**

- ± 20,000 SQFT single story manufactured steel building
- Building has large open warehouse area, 2 private offices, breakroom, sprinkler control room, workstation area, remittance machine, restrooms, and 2 loading docks
- Located directly off U.S. Highway 31 and Oakwood Street
- ± 3.4 miles to I-65

# **Additional Photos**

JON MASTERS, CCIM 334.387.2724 Jmasters@mcrmpm.com