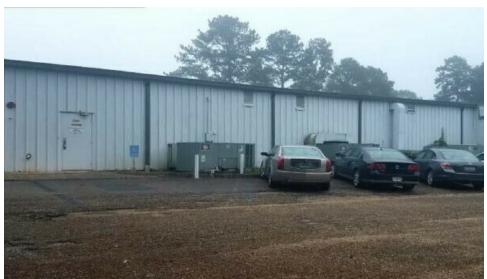

#### **PROPERTY HIGHLIGHTS**

- ± 20,000 SQFT single story manufactured steel building
- Building has large open warehouse area, 2 private offices, breakroom, sprinkler control room, workstation area, remittance machine, restrooms, and 2 loading docks
- Located directly off U.S. Highway 31 and Oakwood Street
- ± 3.4 miles to I-65

# **Additional Photos**

JON MASTERS, CCIM 334.387.2724 Jmasters@mcrmpm.com