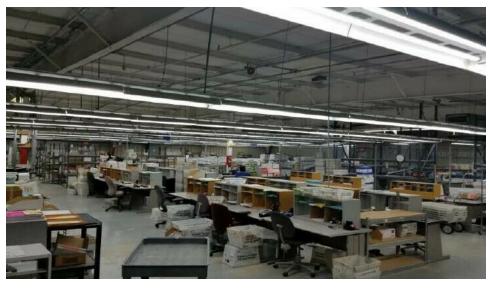

#### **PROPERTY HIGHLIGHTS**

- ± 20,000 SQFT single story manufactured steel building
- Building has large open warehouse area, 2 private offices, breakroom, sprinkler control room, workstation area, remittance machine, restrooms, and 2 loading docks
- Located directly off U.S. Highway 31 and Oakwood Street
- ± 3.4 miles to I-65

# **Additional Photos**

JON MASTERS, CCIM 334.387.2724 Jmasters@mcrmpm.com