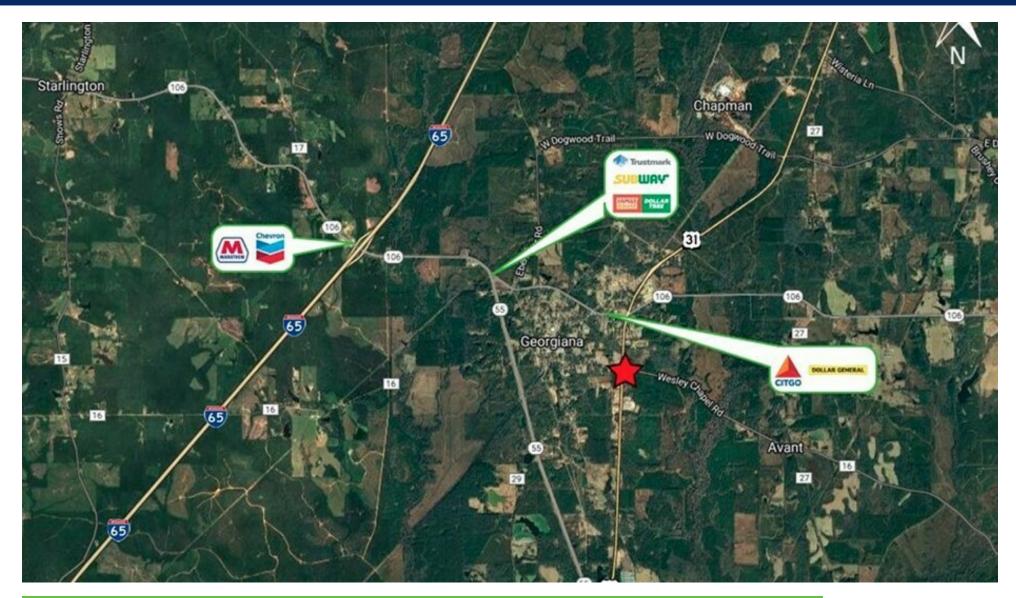

## 606 U.S. HWY 31

#### **PROPERTY HIGHLIGHTS**

- ± 20,000 SQFT single story manufactured steel building
- Building has large open warehouse area, 2 private offices, breakroom, sprinkler control room, workstation area, remittance machine, restrooms, and 2 loading docks
- Located directly off U.S. Highway 31 and Oakwood Street
- ± 3.4 miles to I-65