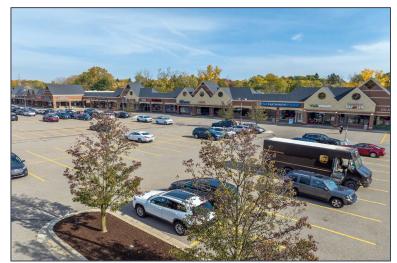

# 4295-4395 ORCHARD LAKE RD. WEST BLOOMFIELD, MICHIGAN

RETAIL/MEDICAL FOR LEASE 2,400 Square Feet Available

# **CROSSWINDS MALL**

#### **PROPERTY FEATURES**

- 2,400 square feet available
- Excellent main road frontage
- Tremendous main road visibility with ample parking
- Diverse tenant mix great opportunity to start or expand your own business
- Excellent opportunity for retail or medical in a high-profile neighborhood center
- Join Kroger, CVS, Secretary of State, Cosmo Salon, and more
- Lease Rate: \$25.00/sq. ft. NNN