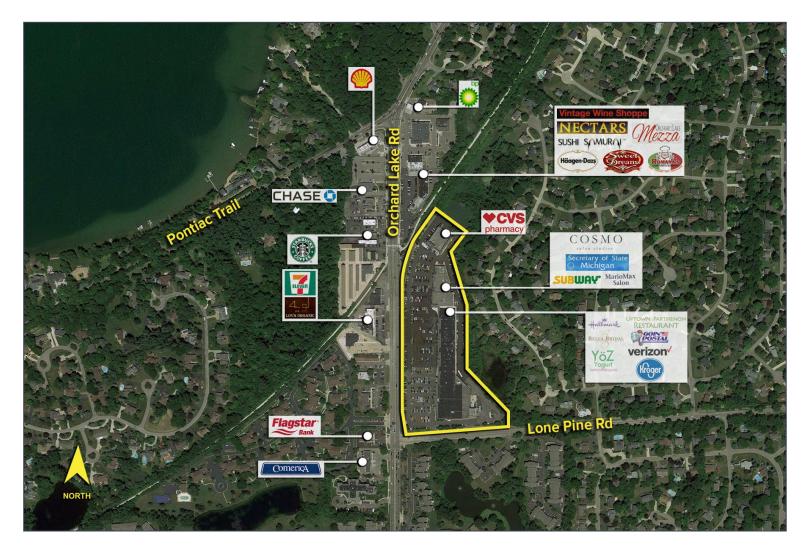

#### **PROPERTY FEATURES**

- 2,400 square feet available
- Excellent main road frontage
- Tremendous main road visibility with ample parking
- Diverse tenant mix great opportunity to start or expand your own business
- Excellent opportunity for retail or medical in a high-profile neighborhood center
- Join Kroger, CVS, Secretary of State, Cosmo Salon, and more
- Lease Rate: \$25.00/sq. ft. NNN

# 4295-4395 Orchard Lake Rd. – West Bloomfield, MI