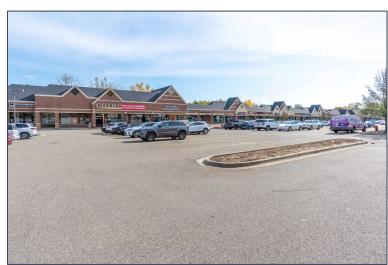

#### **PROPERTY FEATURES**

- 2,400 square feet available
- Excellent main road frontage
- Tremendous main road visibility with ample parking
- Diverse tenant mix great opportunity to start or expand your own business
- Excellent opportunity for retail or medical in a high-profile neighborhood center
- Join Kroger, CVS, Secretary of State, Cosmo Salon, and more
- Lease Rate: \$25.00/sq. ft. NNN

# Retail/Office For Lease

For more information, please contact:

MARVIN PETROUS (248) 359 0647 mpetrous@signatureassociates.com