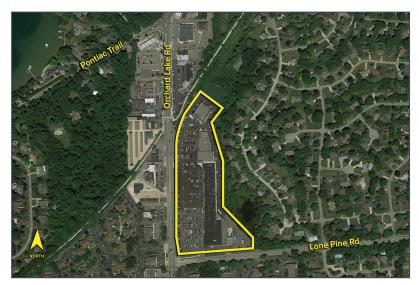

## Retail/Office For Lease

Site Plan

For more information, please contact:

MARVIN PETROUS (248) 359 0647 mpetrous@signatureassociates.com

# 4295-4395 Orchard Lake Rd. – West Bloomfield, MI