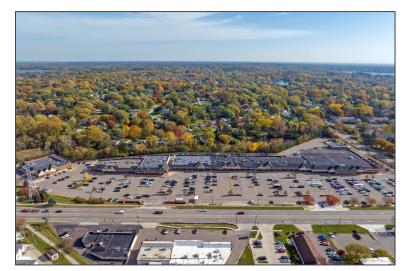

# 4295-4395 ORCHARD LAKE RD. WEST BLOOMFIELD, MICHIGAN

RETAIL/MEDICAL FOR LEASE 2,400 Square Feet Available

#### **PROPERTY FEATURES**

- 2,400 square feet available
- Excellent main road frontage
- Tremendous main road visibility with ample parking
- Diverse tenant mix great opportunity to start or expand your own business
- Excellent opportunity for retail or medical in a high-profile neighborhood center
- Join Kroger, CVS, Secretary of State, Cosmo Salon, and more
- Lease Rate: \$25.00/sq. ft. NNN