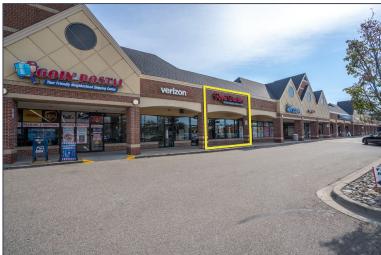

#### **PROPERTY FEATURES**

- 2,400 square feet available
- Excellent main road frontage
- Tremendous main road visibility with ample parking
- Diverse tenant mix great opportunity to start or expand your own business
- Excellent opportunity for retail or medical in a high-profile neighborhood center
- Join Kroger, CVS, Secretary of State, Cosmo Salon, and more
- Lease Rate: \$25.00/sq. ft. NNN