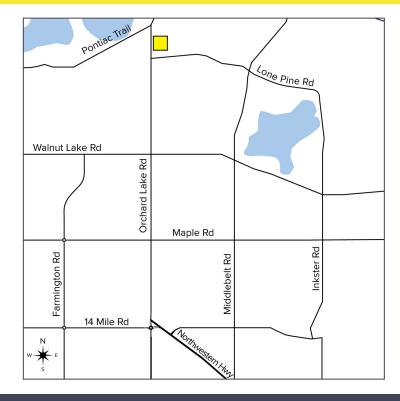

# 4295-4395 Orchard Lake Rd. – West Bloomfield, MI

| TRAFFIC COUNTS (TWO-WAY) |                                     |  |
|--------------------------|-------------------------------------|--|
| 35,599                   | Orchard Lake Rd. N of Lone Pine Rd. |  |
| 37,510                   | Orchard Lake Rd. S of Lone Pine Rd. |  |
| 10,922                   | Lone Pine Rd. E of Orchard Lake Rd. |  |
| 26,577                   | Pontiac Trail & Orchard Lake Rd.    |  |