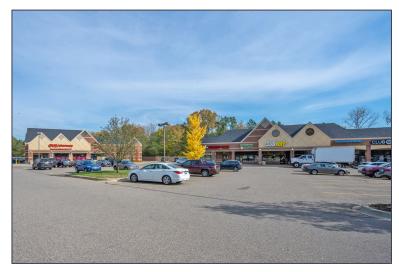

#### **PROPERTY FEATURES**

- 2,400 square feet available
- Excellent main road frontage
- Tremendous main road visibility with ample parking
- Diverse tenant mix great opportunity to start or expand your own business
- Excellent opportunity for retail or medical in a high-profile neighborhood center
- Join Kroger, CVS, Secretary of State, Cosmo Salon, and more
- Lease Rate: \$25.00/sq. ft. NNN

# Retail/Office For Lease

For more information, please contact:

MARVIN PETROUS (248) 359 0647 mpetrous@signatureassociates.com