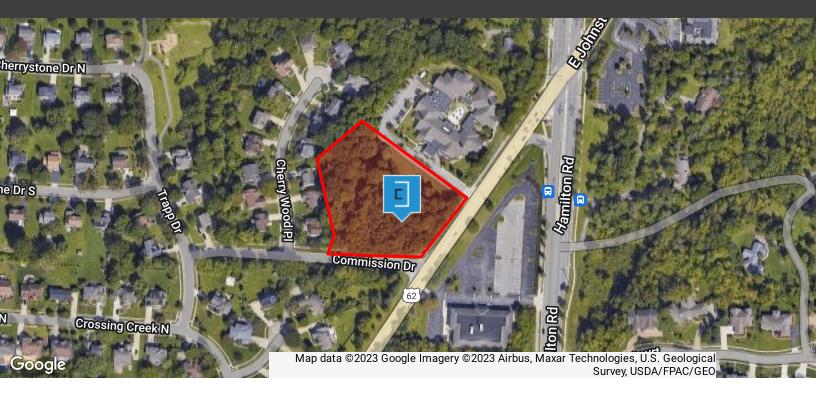

### **Property Description**

Discover the potential of this prime property located at Hamilton & Johnstown, Gahanna, OH. This site is ideal for small medical offices or operations requiring a stand-alone facility. Its proximity to Sunrise Assisted Living presents an attractive opportunity for businesses looking to complement healthcare services or operations. Whether you're seeking land for development or office space, this property presents a valuable canvas for realizing your investment goals in the dynamic Columbus market.

### **Location Description**

Prime Gahanna location at the intersection of Hamilton Road & Johnstown Road. The area offers an exceptional investment opportunity for land or office space. Gahanna is known for its strong business community, excellent schools, and diverse residential neighborhoods, making it an attractive location for investors. Nearby points of interest include the Creekside District, a bustling area with dining, entertainment, and community events.

| OFFERING SUMMARY |                                            |  |
|------------------|--------------------------------------------|--|
| Site             | 2.483 acres                                |  |
| Purchase Price   | \$250,000 / acre                           |  |
| Zoning           | Suburban Office                            |  |
| Ideal Use        | Medical Practices/<br>Professional Offices |  |