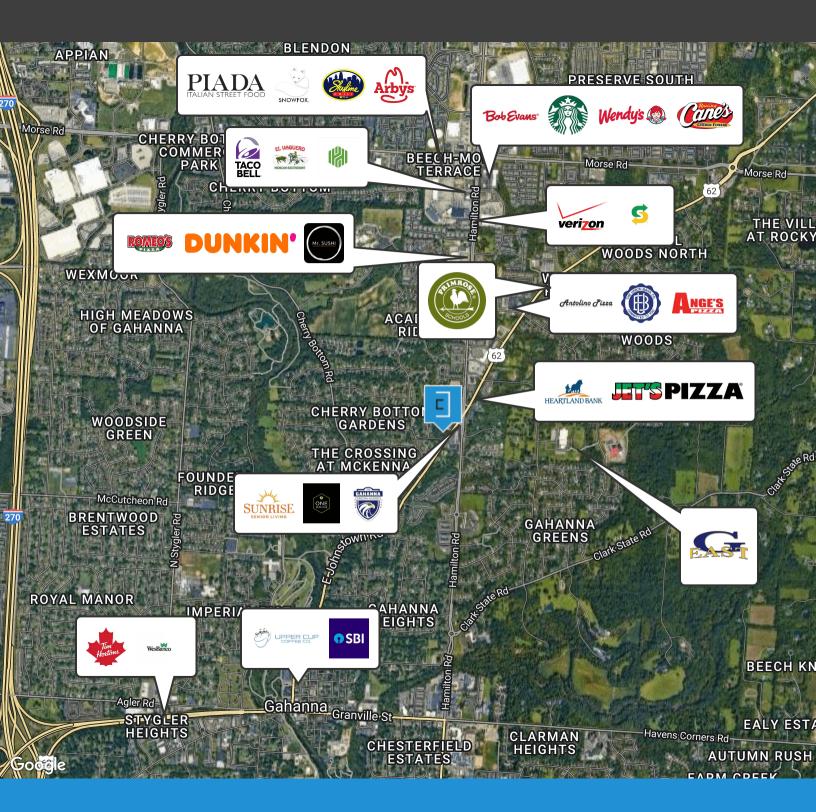

### **Location Description**

Prime Gahanna location at the intersection of Hamilton Road & Johnstown Road. The area offers an exceptional investment opportunity for land or office space. Gahanna is known for its strong business community, excellent schools, and diverse residential neighborhoods, making it an attractive location for investors. Nearby points of interest include the Creekside District, a bustling area with dining, entertainment, and community events.