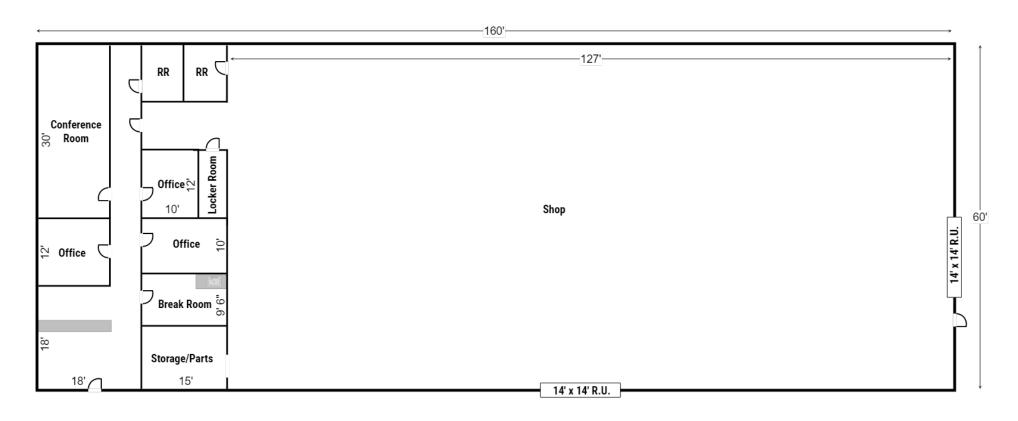

## **2160 SATURN CT.**

### **FLOOR PLAN**

### **BUILDING FEATURES**

**BUILDING SIZE** 

9,600 SF

OFFICE

1,710 SF

SITE SIZE

0.78 ACRES

**SHOP** 

7,890 SF

**CLEAR HEIGHT** 

16' - 18'

**LOADING** 

(2) 14' X 14' R.U.

©2024 Cushman & Wakefield. All rights reserved. The material in this presentation has been prepared solely for information purposes, and is strictly confidential. Any disclosure, use, copying or circulation of this presentation (or the information contained within it) is strictly prohibited, unless you have obtained Cushman & Wakefield's prior written consent. The views expressed in this presentation are the views of the author and do not necessarily reflect the views of Cushman & Wakefield. Neither this presentation nor any part of it shall form the basis of, or be relied upon in connection with any offer, or act as an inducement to enter into any contract or commitment whatsoever. NO REPRESENTATION OR WARRANTY IS GIVEN, EXPRESS OR IMPLIED, AS TO THE ACCURACY OF THE INFORMATION CONTAINED WITHIN THIS PRESENTATION, AND CUSHMAN & WAKEFIELD IS UNDER NO OBLIGATION TO SUBSEQUENTLY CORRECT IT IN THE EVENT OF ERRORS.