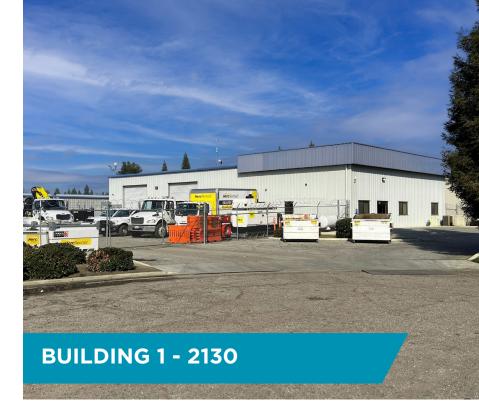

## **2130 SATURN CT.**

#### **BUILDING FEATURES**

**OFFICE** 

**BUILDING SIZE** 

1,870

**SITE SIZE** 0.67 ACRES

6,000

SHOP

4,130 SF