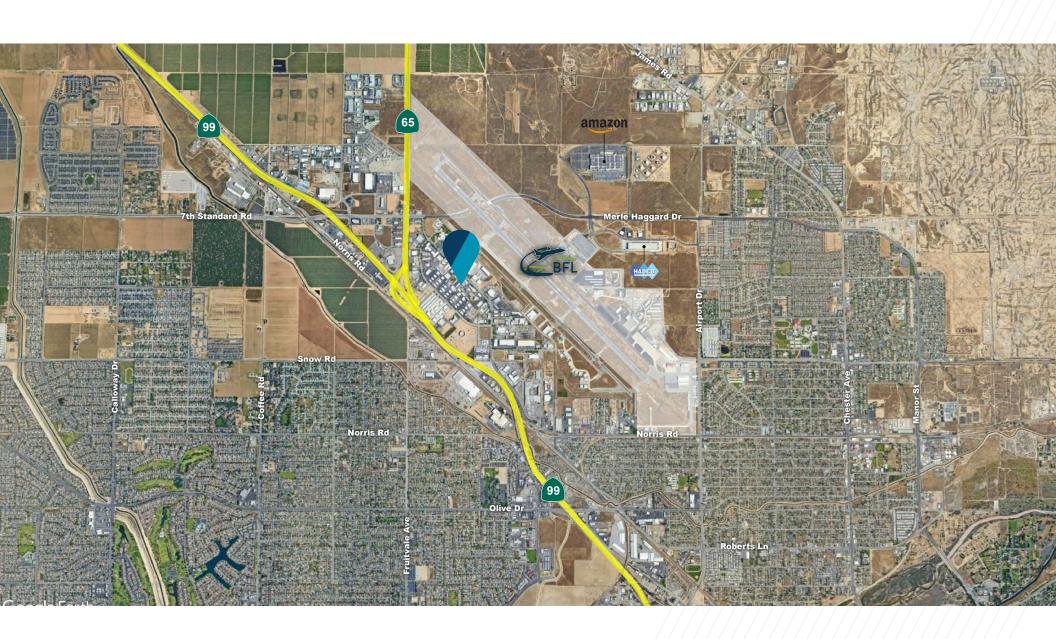

:          | M-2 PD H, County of Kern        |
| Yard:            | Fenced & Paved                  |
| Clear Height:    | 16' - 18'                       |
| Power:           | 800 Amps, 120/208 V, 3 Ph       |
| APN:             | 492-170-18 & 17                 |
| Building 1 Size: | 6,000 SF                        |
| Office:          | 1,870 SF                        |
| Site Size:       | 0.67 Acres                      |
| Loading:         | (2) 14' x 14' Roll-Up Doors     |
| Building 2 Size: | 9,600 SF                        |
| Office:          | 1,710 SF                        |
| Site Size:       | 0.78 Acres                      |
| Loading:         | (2) 14' x 14' Roll-Up Doors     |
| Lease Rate:      | \$1.25psf/mo., Industrial Gross |





# 2130 & 2160 SATURN CT. AERIAL



# 2130 & 2160 SATURN CT. AERIAL



## **2130 SATURN CT.**

### **FLOOR PLAN**



#### **BUILDING FEATURES**





**OFFICE** 



**BUILDING SIZE** 

1,870

**SITE SIZE** 0.67 ACRES

6,000







SHOP

4,130 SF

**CLEAR HEIGHT** 

16' - 18'

**LOADING** 

(2) 14' X 14' R.U.

## **2160 SATURN CT.**

### **FLOOR PLAN**



### **BUILDING FEATURES**



**BUILDING SIZE** 

9,600 SF



OFFICE

1,710 SF



SITE SIZE

0.78 ACRES



**SHOP** 

7,890 SF



**CLEAR HEIGHT** 

16' - 18'



**LOADING** 

(2) 14' X 14' R.U.



©2024 Cushman & Wakefield. All rights reserved. The material in this presentation has been prepared solely for information purposes, and is strictly confidential. Any disclosure, use, copying or circulation of this presentation (or the information contained within it) is strictly