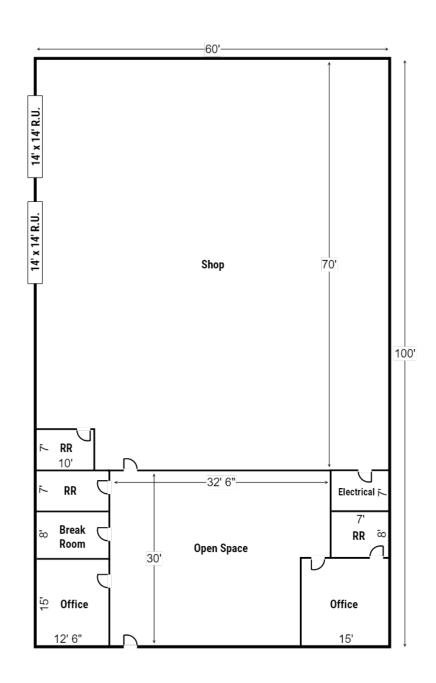

## **2130 SATURN CT.**

### **FLOOR PLAN**

#### **BUILDING FEATURES**

**OFFICE** 

**BUILDING SIZE** 

1,870

**SITE SIZE** 0.67 ACRES

6,000

SHOP

4,130 SF

**CLEAR HEIGHT** 

16' - 18'

**LOADING** 

(2) 14' X 14' R.U.