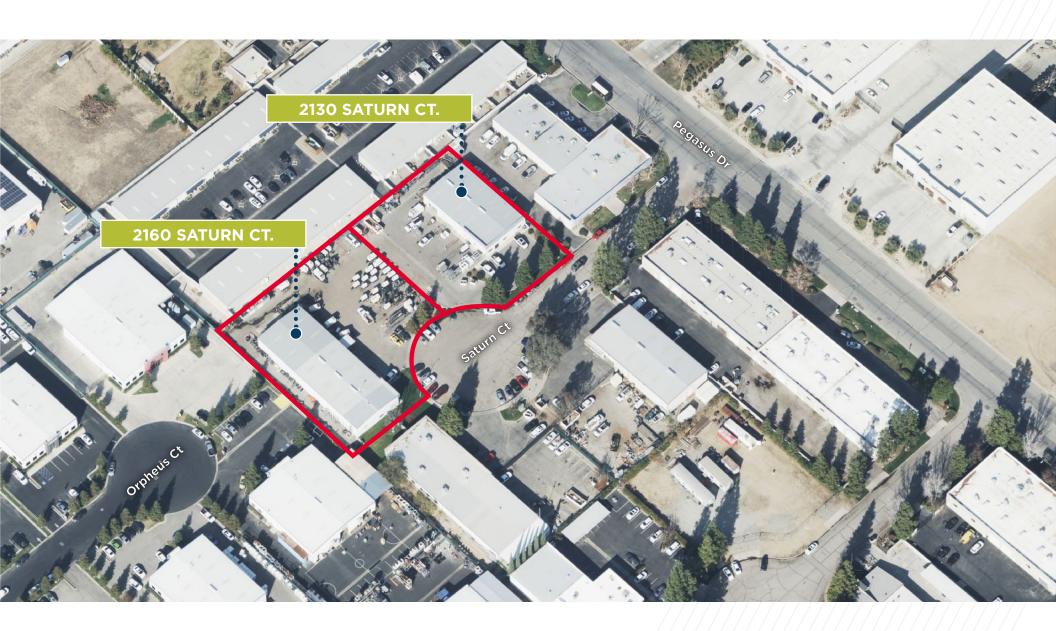

rn        |
| Yard:            | Fenced & Paved                  |
| Clear Height:    | 16' - 18'                       |
| Power:           | 800 Amps, 120/208 V, 3 Ph       |
| APN:             | 492-170-18 & 17                 |
| Building 1 Size: | 6,000 SF                        |
| Office:          | 1,870 SF                        |
| Site Size:       | 0.67 Acres                      |
| Loading:         | (2) 14' x 14' Roll-Up Doors     |
| Building 2 Size: | 9,600 SF                        |
| Office:          | 1,710 SF                        |
| Site Size:       | 0.78 Acres                      |
| Loading:         | (2) 14' x 14' Roll-Up Doors     |
| Lease Rate:      | \$1.25psf/mo., Industrial Gross |





# 2130 & 2160 SATURN CT. AERIAL



# 2130 & 2160 SATURN CT. AERIAL



## **2130 SATURN CT.**

### **FLOOR PLAN**



#### **BUILDING FEATURES**





**OFFICE** 



**BUILDING SIZE** 

1,870

**SITE SIZE** 0.67 ACRES

6,000







SHOP

4,130 SF

**CLEAR HEIGHT** 

16' - 18'

**LOADING** 

(2) 14' X 14' R.U.

## **2160 SATURN CT.**

### **FLOOR PLAN**



### **BUILDING FEATURES**



**BUILDING SIZE** 

9,600 SF



OFFICE

1,710 SF



SITE SIZE

0.78 ACRES



**SHOP** 

7,890 SF



**CLEAR HEIGHT** 

16' - 18'



**LOADING** 

(2) 14' X 14' R.U.



©2024 Cushman & Wakefield. All rights reserved. The material in this presentation has been prepared solely for information purposes, and is strictly confidential. Any disclosure, use, copying or circulation of this presentation (or the information contained within it) is strictly prohibited, unless you have obtaine