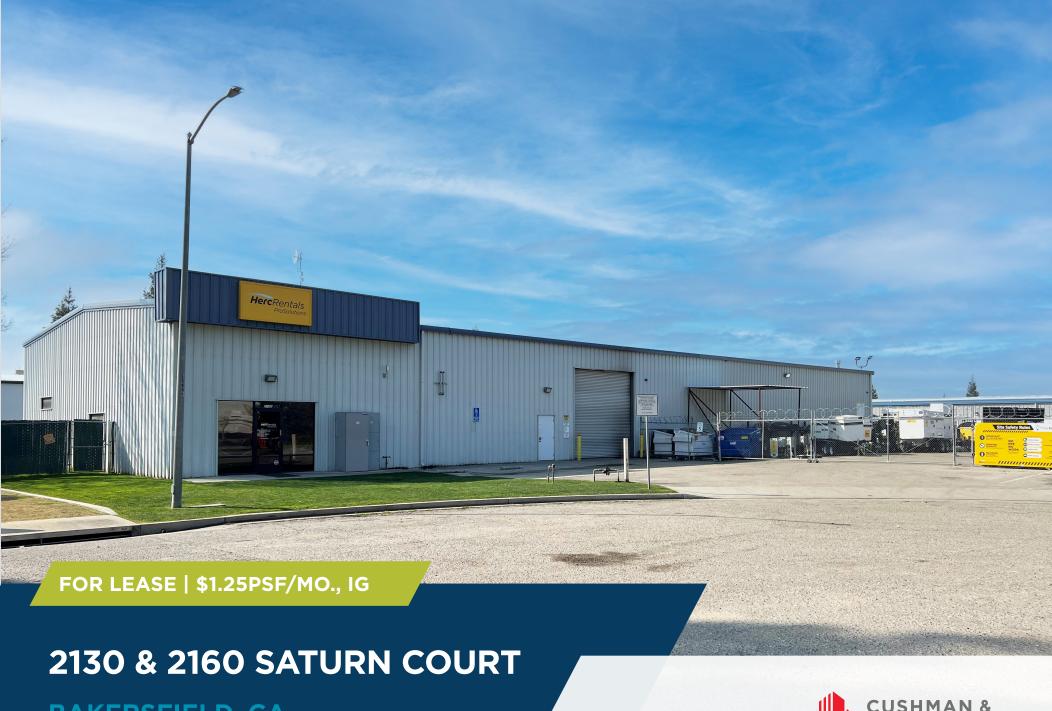

**BAKERSFIELD, CA** 

# 2130 & 2160 SATURN CT. BAKERSFIELD, CA

### **Property Features**

Two free-standing industrial buildings on two separate parcels.

\*Available together or separately.

| Total Available: | ±15,600 SF                      |
|------------------|---------------------------------|
| Total Site Size: | 1.45 Acres                      |
| Zoning:          | M-2 PD H, County of Kern        |
| Yard:            | Fenced & Paved                  |
| Clear Height:    | 16' - 18'                       |
| Power:           | 800 Amps, 120/208 V, 3 Ph       |
| APN:             | 492-170-18 & 17                 |
| Building 1 Size: | 6,000 SF                        |
| Office:          | 1,870 SF                        |
| Site Size:       | 0.67 Acres                      |
| Loading:         | (2) 14' x 14' Roll-Up Doors     |
| Building 2 Size: | 9,600 SF                        |
| Office:          | 1,710 SF                        |
| Site Size:       | 0.78 Acres                      |
| Loading:         | (2) 14' x 14' Roll-Up Doors     |
| Lease Rate:      | \$1.25psf/mo., Industrial Gross |