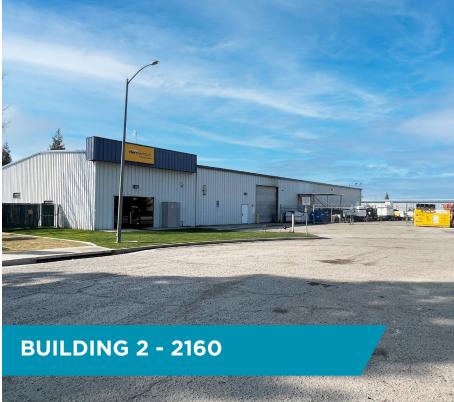

## **2160 SATURN CT.**

### **BUILDING FEATURES**

**BUILDING SIZE** 

9,600 SF

OFFICE

1,710 SF

SITE SIZE

0.78 ACRES

**SHOP** 