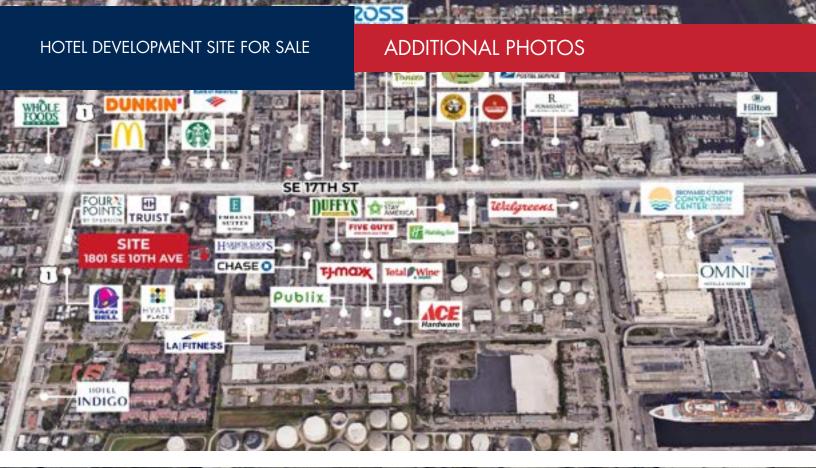

HOTEL DEVELOPMENT SITE FOR SALE

- Prime Development Opportunity Ideal for both leisure and business class hotel development in SE Fort Lauderdale
- Lot Size 57,217 SF (1.14 acres)
- Zoned B-3 Flexible zoning allows for a range of business and commercial developments in addition to hotel
- Existing Restaurant Currently operating as a restaurant, with the option to keep it as-is or redevelop.
- Prime Location & Accessibility located in close proximity to the new Broward County Convention Center , the FLL Airport, Port Everglades and in heart of the 17th Street "Yachting Capital of the World" corridor
- Downtown Fort Lauderale-10 minutes
- Fort Lauderdale Beach-10 minutes

SE Fort Lauderdale

For more information: