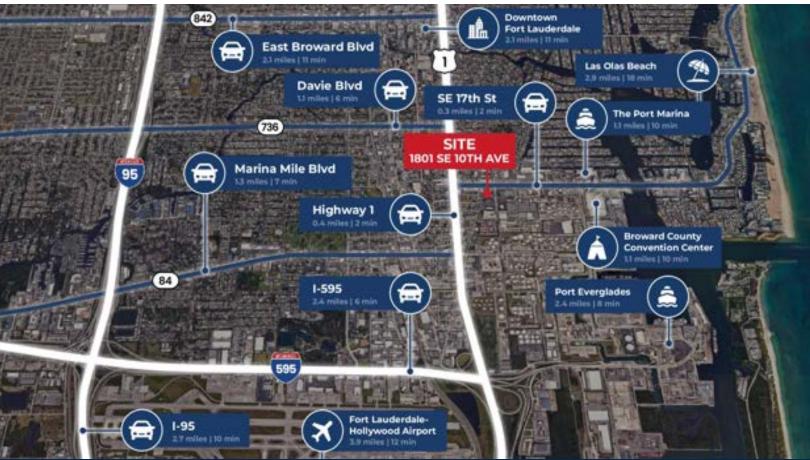

HOTEL DEVELOPMENT SITE FOR SALE

- Prime Development Opportunity Ideal for both leisure and business class hotel development in SE Fort Lauderdale
- Lot Size 57,217 SF (1.14 acres)
- Zoned B-3 Flexible zoning allows for a range of business and commercial developments in addition to hotel
- Existing Restaurant Currently operating as a restaurant, with the option to keep it as-is or redevelop.
- Prime Location & Accessibility located in close proximity to the new Broward County Convention Center , the FLL Airport, Port Everglades and in heart of the 17th Street "Yachting Capital of the World" corridor
- Downtown Fort Lauderale-10 minutes
- Fort Lauderdale Beach-10 minutes

SE Fort Lauderdale

For more information: