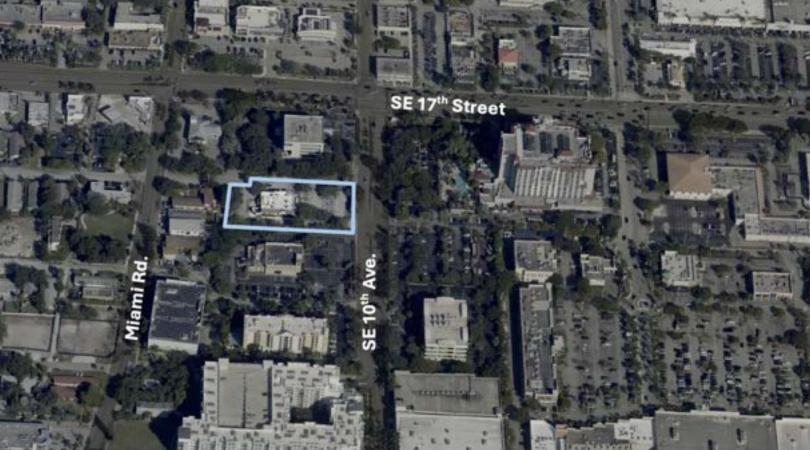

HOTEL DEVELOPMENT SITE FOR SALE

- Prime Development Opportunity Ideal for both leisure and business class hotel development in SE Fort Lauderdale
- Lot Size 57,217 SF (1.14 acres)
- Zoned B-3 Flexible zoning allows for a range of business and commercial developments in addition to hotel
- Existing Restaurant Currently operating as a restaurant, with the option to keep it as-is or redevelop.
- Prime Location & Accessibility located in close proximity to the new Broward County Convention Center , the FLL Airport, Port Everglades and in heart of the 17th Street "Yachting Capital of the World" corridor
- Downtown Fort Lauderale-10 minutes
- Fort Lauderdale Beach-10 minutes

**PRICE** \$6,900,000

POTENTIAL DEVELOPMENTS

Hotels, Mixed-Use Projects, etc...

**AVAILABLE SF** 

1.14 Acres

17TH ST. TRAFFIC COUNT

AADT: 44,000

**LOCATION** 

SE Fort Lauderdale

For more information: