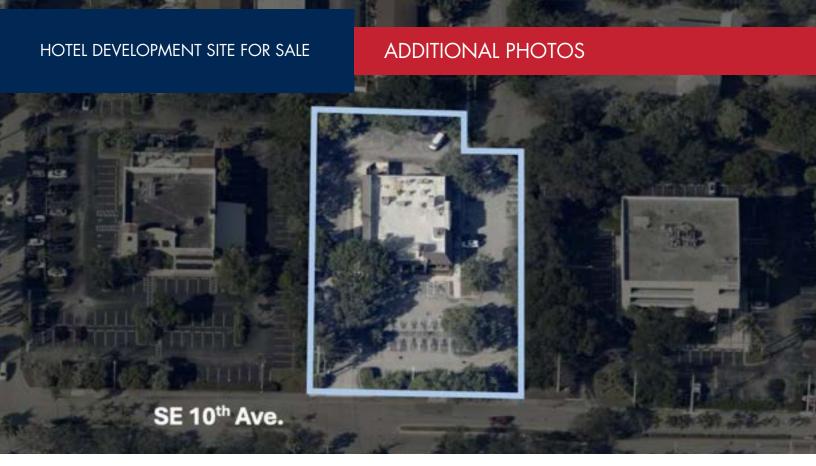

HOTEL DEVELOPMENT SITE FOR SALE

- Prime Development Opportunity Ideal for both leisure and business class hotel development in SE Fort Lauderdale
- Lot Size 57,217 SF (1.14 acres)
- Zoned B-3 Flexible zoning allows for a range of business and commercial developments in addition to hotel
- Existing Restaurant Currently operating as a restaurant, with the option to keep it as-is or redevelop.
- Prime Location & Accessibility located in close proximity to the new Broward County Convention Center , the FLL Airport, Port Everglades and in heart of the 17th Street "Yachting Capital of the World" corridor
- Downtown Fort Lauderale-10 minutes
- Fort Lauderdale Beach-10 minutes

**PRICE** \$6,900,000

POTENTIAL DEVELOPMENTS

Hotels, Mixed-Use Projects, etc...

**AVAILABLE SF** 

1.14 Acres

17TH ST. TRAFFIC COUNT

AADT: 44,000

**LOCATION** 