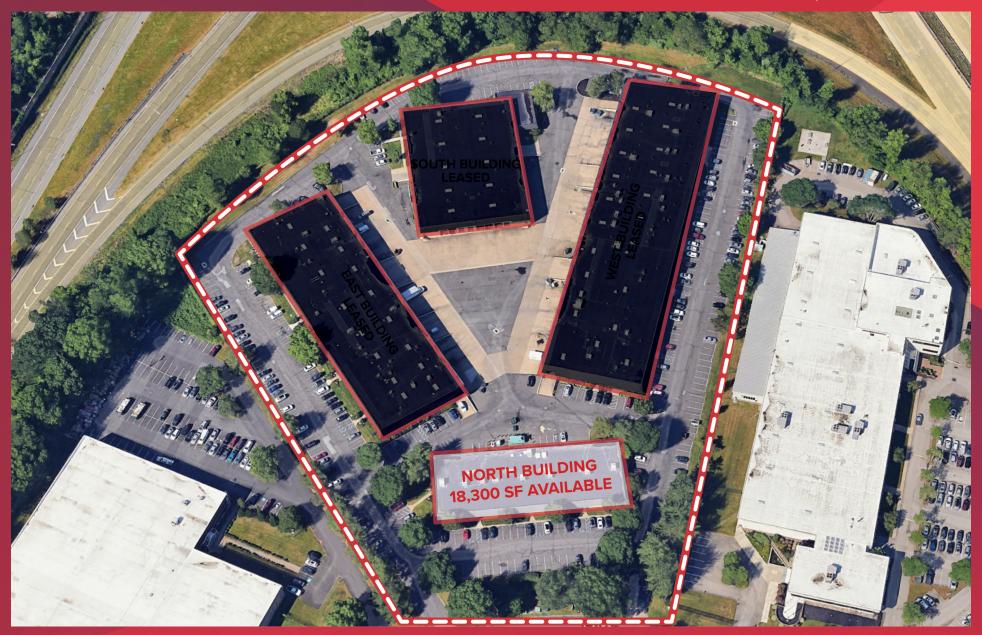

# **AERIAL**

18,300
SQUARE FEET
INDUSTRIAL /
FLEX
FOR LEASE

FULL BUILDING
AVAILABLE

JUST OFF I-95
MINUTES TO
PA TURNPIKE