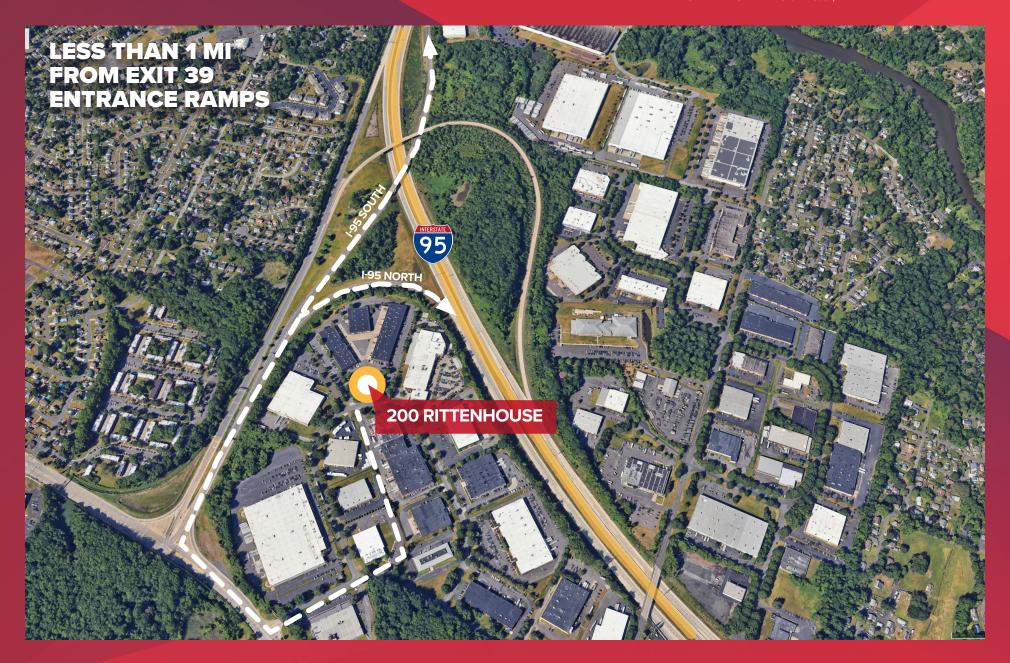

# **IMMEDIATE I-95 ACCESS**

# **LOCATION INFORMATION**

#### **Distance to**

| I-95                     | 0.7 mi |
|--------------------------|--------|
| Route 13                 | 1.8 mi |
| PA Turnpike (East)       | 2.6 mi |
| PA Turnpike (West)       | 4.4 mi |
| NJ Turnpike              | 5.2 mi |
| Center City Philadelphia | 20 mi  |