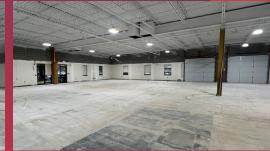

### **BUILDING DESCRIPTION**

- 18,300± SF industrial / flex building
- Dimensions: 230' x 80'
- (5) 10' x 10' drive-in doors
- (1) tailgate door
- 13'3"-14'6" clear ceiling height; 15'3"-16'6" to deck
- Column spacing: 43' x 34' and 50' x 40'
- LED lighting
- Warehouse restrooms:
  - o Men's: 1 stall, 2 urinals, 3 sinks
  - o Women's: 3 stalls, 2 sinks
- 2,522 SF office area (40' x 50')
- 3 private offices
- Kitchenette
- Office restrooms:
  - o Men's: 1 toilet, 1 urinal, 1 sink
  - Women's: 1 toilet, 1 sink
- Located in Keystone Industrial Park
- Easy access to I-95
- Minutes to PA Turnpike