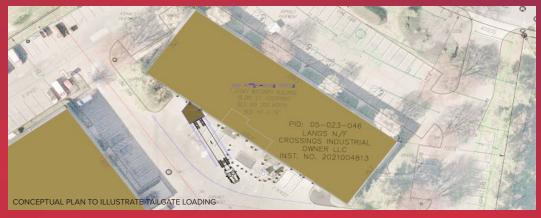

### **BUILDING DESCRIPTION**

- 18,300± SF industrial / flex building
- Dimensions: 230' x 80'
- (5) 10' x 10' drive-in doors
- (1) tailgate door
- 13'3"-14'6" clear ceiling height; 15'3"-16'6" to deck
- Column spacing: 43' x 34' and 50' x 40'
- LED lighting
- Warehouse restrooms:
  - o Men's: 1 stall, 2 urinals, 3 sinks
  - o Women's: 3 stalls, 2 sinks
- 2,522 SF office area (40' x 50')
- 3 private offices
- Kitchenette
- Office restrooms:
  - o Men's: 1 toilet, 1 urinal, 1 sink
  - Women's: 1 toilet, 1 sink
- Located in Keystone Industrial Park
- Easy access to I-95
- Minutes to PA Turnpike