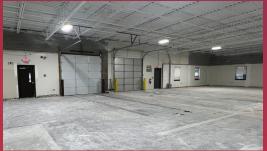

### **BUILDING DESCRIPTION**

- 18,300± SF industrial / flex building
- Dimensions: 230' x 80'
- (5) 10' x 10' drive-in doors
- (1) tailgate door
- 13'3"-14'6" clear ceiling height; 15'3"-16'6" to deck
- Column spacing: 43' x 34' and 50' x 40'
- LED lighting
- Warehouse restrooms:
  - o Men's: 1 stall, 2 urinals, 3 sinks
  - o Women's: 3 stalls, 2 sinks
- 2,522 SF office area (40' x 50')
- 3 private offices
- Kitchenette
- Office restrooms:
  - o Men's: 1 toilet, 1 urinal, 1 sink
  - Women's: 1 toilet, 1 sink
- Located in Keystone Industrial Park
- Easy access to I-95
- Minutes to PA Turnpike