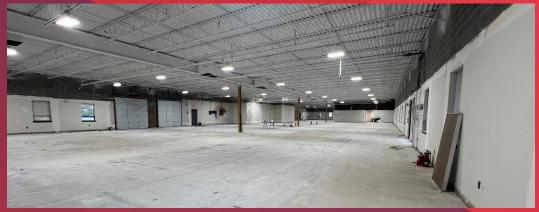

### **BUILDING DESCRIPTION**

- 18,300± SF industrial / flex building
- Dimensions: 230' x 80'
- (5) 10' x 10' drive-in doors
- (1) tailgate door
- 13'3"-14'6" clear ceiling height; 15'3"-16'6" to deck
- Column spacing: 43' x 34' and 50' x 40'
- LED lighting
- Warehouse restrooms:
  - o Men's: 1 stall, 2 urinals, 3 sinks
  - o Women's: 3 stalls, 2 sinks
- 2,522 SF office area (40' x 50')
- 3 private offices
- Kitchenette
- Office restrooms:
  - o Men's: 1 toilet, 1 urinal, 1 sink
  - Women's: 1 toilet, 1 sink
- Located in Keystone Industrial Park
- Easy access to I-95
- Minutes to PA Turnpike