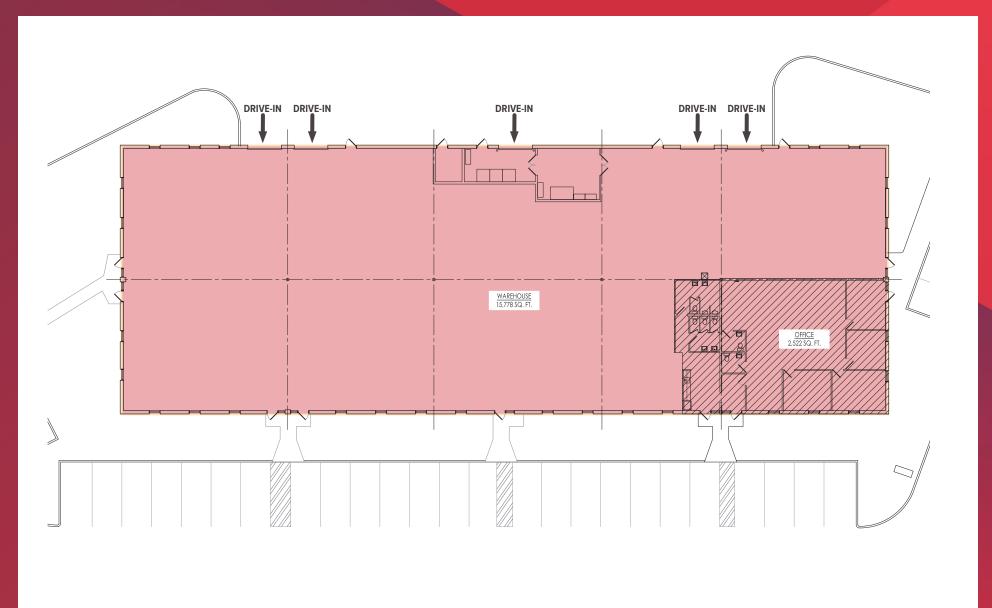

# **FLOORPLAN**

### **BUILDING DESCRIPTION**

- 18,300± SF industrial / flex building
- Dimensions: 230' x 80'
- (5) 10' x 10' drive-in doors
- (1) tailgate door
- 13'3"-14'6" clear ceiling height; 15'3"-16'6" to deck
- Column spacing: 43' x 34' and 50' x 40'
- LED lighting
- Warehouse restrooms:
  - o Men's: 1 stall, 2 urinals, 3 sinks
  - o Women's: 3 stalls, 2 sinks
- 2,522 SF office area (40' x 50')
- 3 private offices
- Kitchenette
- Office restrooms:
  - o Men's: 1 toilet, 1 urinal, 1 sink
  - Women's: 1 toilet, 1 sink
- Located in Keystone Industrial Park
- Easy access to I-95
- Minutes to PA Turnpike