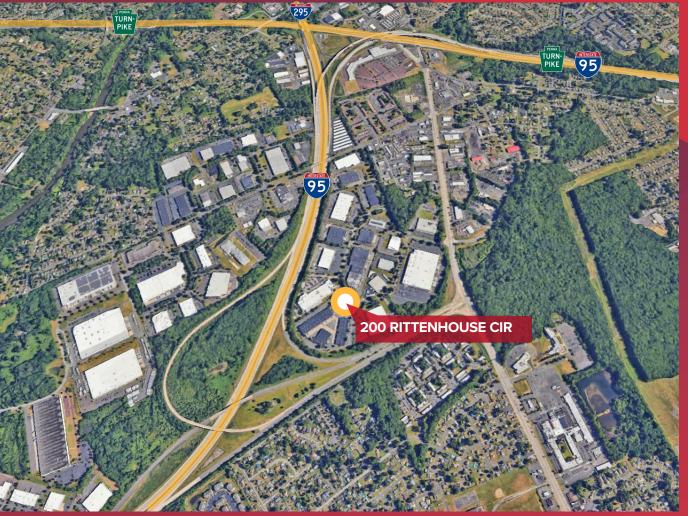

# **AERIAL**

### **AVAILABLE FOR LEASE**

## **200 RITTENHOUSE CIRCLE**

NORTH BUILDING | Bristol, PA

# **LOCATION INFORMATION**

#### **Distance to**

| I-95                     | 0.7 mi |
|--------------------------|--------|
| Route 13                 | 1.8 mi |
| PA Turnpike (East)       | 2.6 mi |
| PA Turnpike (West)       | 4.4 mi |
| NJ Turnpike              | 5.2 mi |
| Center City Philadelphia | 20 mi  |