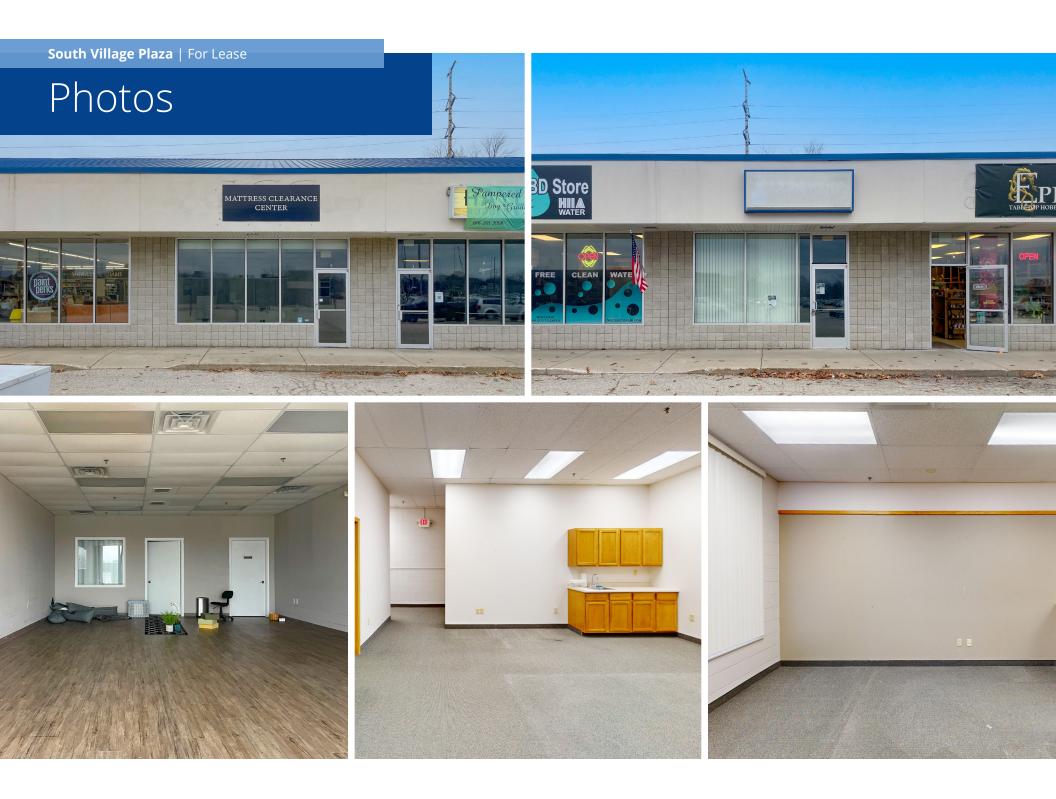

#### Available Suites

| Suite       | RSF   | PSF     | Rate/Month   |
|-------------|-------|---------|--------------|
| С           | 1,600 | \$13.00 | \$1,733.33   |
| D-2         | 997   | \$13.00 | \$1,080.08   |
| К           | 3,173 | \$13.00 | \$3,437.43   |
| Lease Terms |       |         | 36-60 months |
| Lease Type  | NNN   | \$2.75  | \$310.67     |

#### A | Nature's Envy Salon

**B** | Powerhouse Gym

C | Available For Lease: 5/31/24

**D-1** | Supergood cannabis

- **D-2** | Available For Lease: 4/30/24
- **E** | Quality Vacuum
- **F** | Pampered Pups Grooming
- **G** | Sweet Fire Tobacco

#### **H** | Sherwin Williams

**K** | Available For Lease: 5/31/24

2501 Coolidge Rd. Suite 300 East Lansing, MI 48823 P: +1 517 622 3535 colliers.com

Shawn O'Brien, CCIM Vice President +1 517 303 5554 shawn.obrien@colliers.com