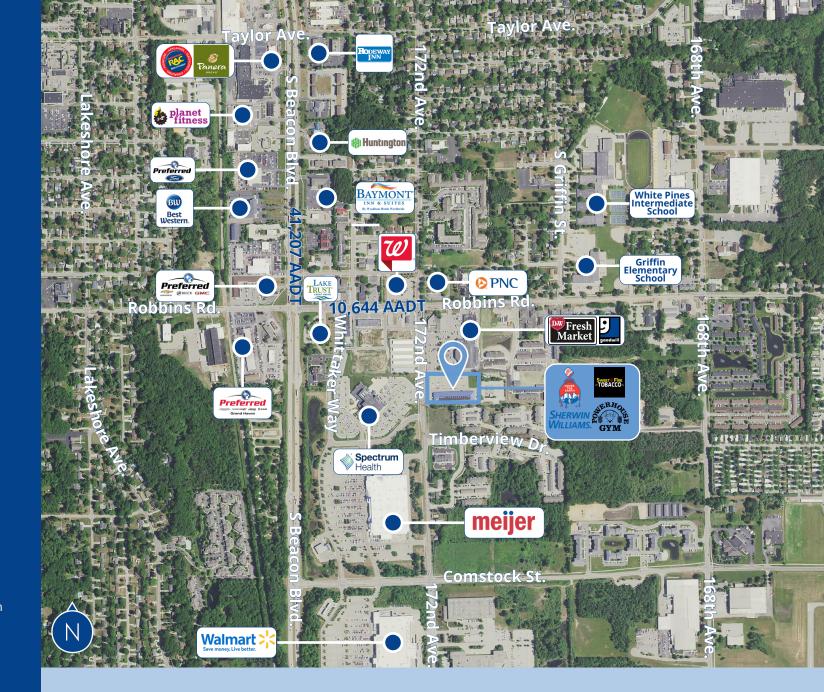

### Location Highlights

- » 1.5 miles south of Downtown Grand Haven
- » Located between Meijer, Spectrum Health Grand Haven and D&W Fresh Market
- » High visibility Corner of Robbins Rd & 172nd Ave
- » Ample on-site parking
- » Less than 0.25 miles east of US-31