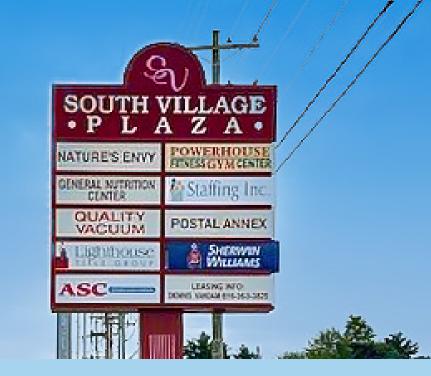

## South Village Plaza 1830 172<sup>nd</sup> Ave. | Grand Haven, MI 49417

### Location Highlights

- » 1.5 miles south of Downtown Grand Haven
- » Located between Meijer, Spectrum Health Grand Haven and D&W Fresh Market
- » High visibility Corner of Robbins Rd & 172nd Ave
- » Ample on-site parking
- » Less than 0.25 miles east of US-31