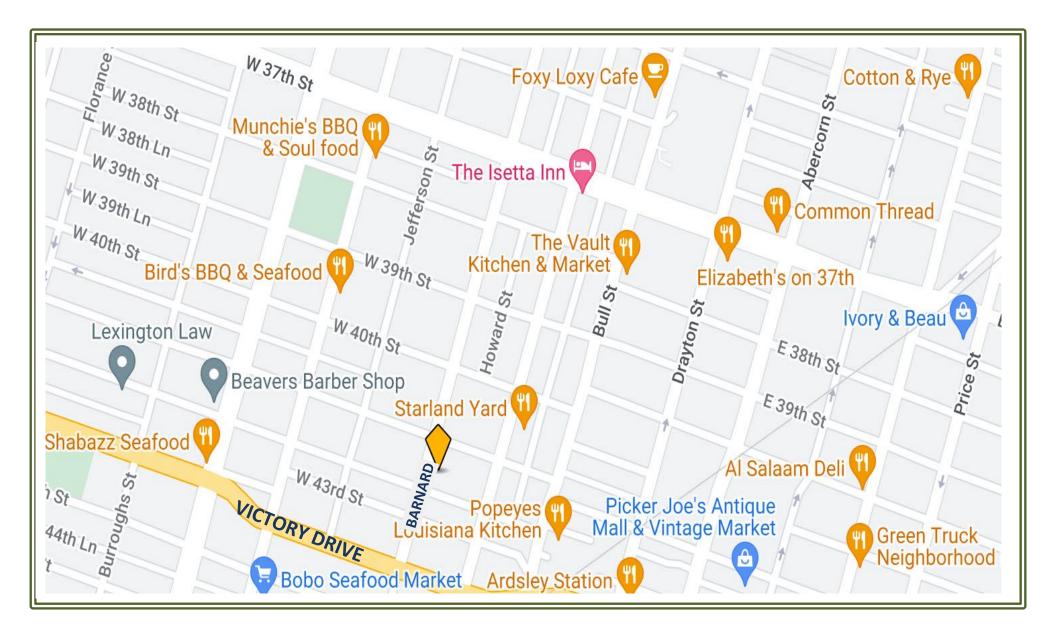

## 2506 Barnard Street

**Location:** Located on the corner of Barnard Street and West 42<sup>nd</sup> Street, approximately 355 feet to Victory Drive and SCAD student housing. Only steps from local favorites such as Victory North, Starland Yard, and a comfortable 1-mile bike ride to Forsyth Park.