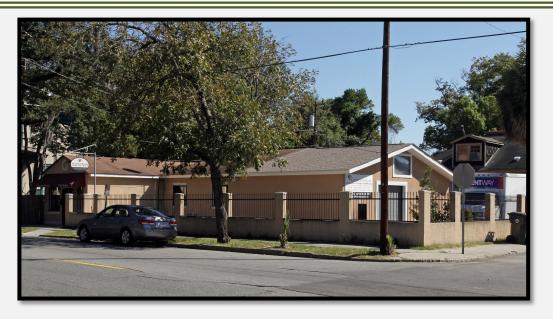

## 2506 Barnard Street

**Location:** Located on the corner of Barnard Street and West 42<sup>nd</sup> Street, approximately 355 feet to Victory Drive and SCAD student housing. Only steps from local favorites such as Victory North, Starland Yard, and a comfortable 1-mile bike ride to Forsyth Park.

**Building Square Footage:** 2,729 sqft

**Building Construction:** Reinforced Concrete

Frontage: 73 feet on Barnard Street and 77 feet

on West 42<sup>nd</sup> Street

Site: .13 Acre / 5,682 square feet land