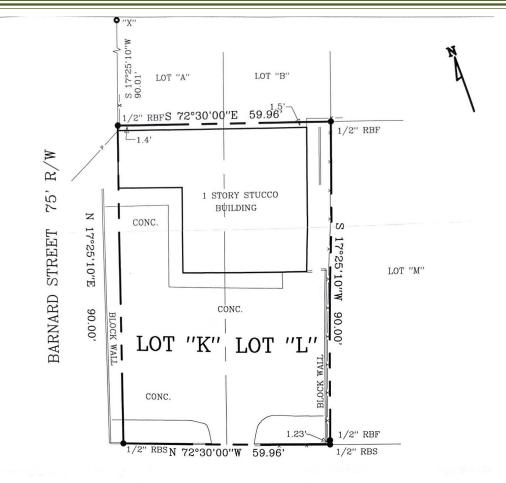

42ND. STREET 40' R/W

PLAT OF LOTS "K" & "L" OF A RESUBDIVISION OF LOT 61, SOLOMONS WARD, SAVANNAH, CHATHAM COUNTY, GEORGIA

FOR: AMJAD F. SILAWI

**Survey Prior to Addition** 

REFERENCE: CITY ATLAS MAP 16

ACCORDING TO THE F. I. R. M. DATED 9/4/87 THIS PROPERTY IS NOT WITHIN THE 100 YEAR FLOOD ZONE

## J. WHITLEY REYNOLDS

LAND SURVEYOR
636 STEPHENSON AVENUE
SUITE C
SAVANNAH, GEORGIA 31405
TELEPHONE: 912-352-0464
FAX: 912-352-7787

EQUIPMENT:
TOPCON AP-L1A
ERROR OF CLOSURE:
LINEAR: 1/ANG: -"/ANGLE
BALANCED BY: PLAT: 1/ INFINITY

SCALE: 1" = 20'

DATE: MARCH 4, 2003 SURVEY DATE: MARCH 6, 2003 PLAT FILE NO. 03–35

Parker Scott Properties is the exclusive listing agent for this property. The data in this exhibit is believed to be accurate but not guaranteed as provided by third parties.

This exhibit was last updated on 3/20/2023 1:59 PM

2506 Barnard St Survey

Michelle Parker-Scott / 912-604-1197 <u>mps@parkerscottproperties.com</u>

42<sup>nd</sup> Street Parker Scott Properties is the exclusive listing agent for this property. The data in this exhibit is believed to be accurate but not guaranteed as provided by third parties. This exhibit was last updated on 3/20/2023 1:59 PM Michelle Parker-Scott – Parker Scott Commercial