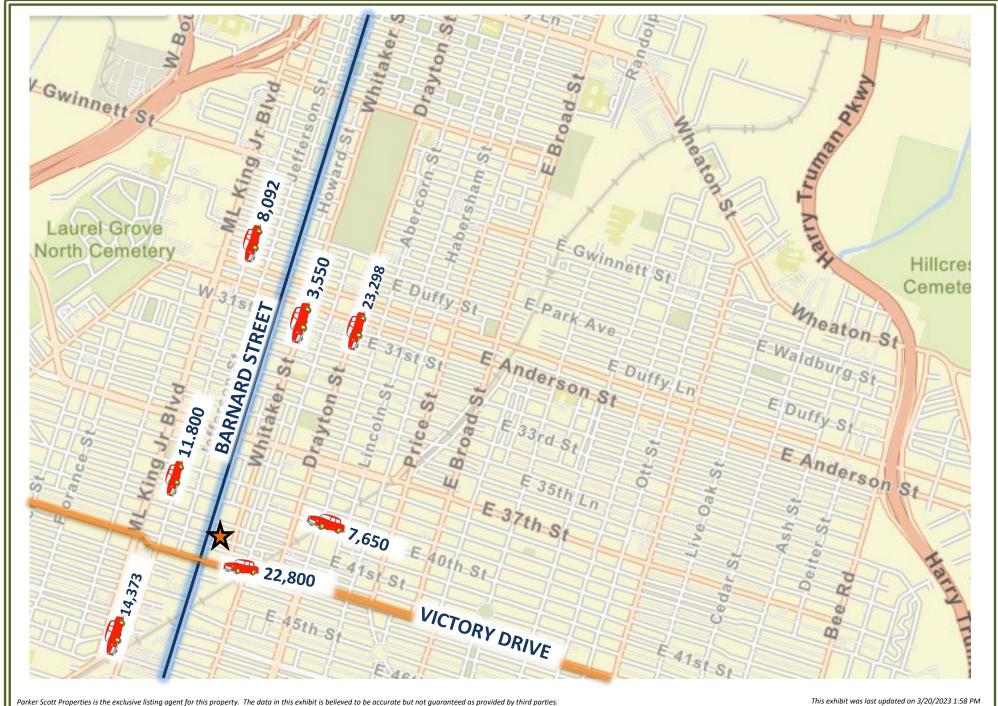

Zoned: TN-2

Parking: 6 spaces

PARKER scott

This exhibit was last updated on 3/20/2023 1:58 PM

PARKER scott

TRAFFIC COUNT

Michelle Parker-Scott – Parker Scott Commercial

mps@ParkerScottProperties.com / (912) 604-1197