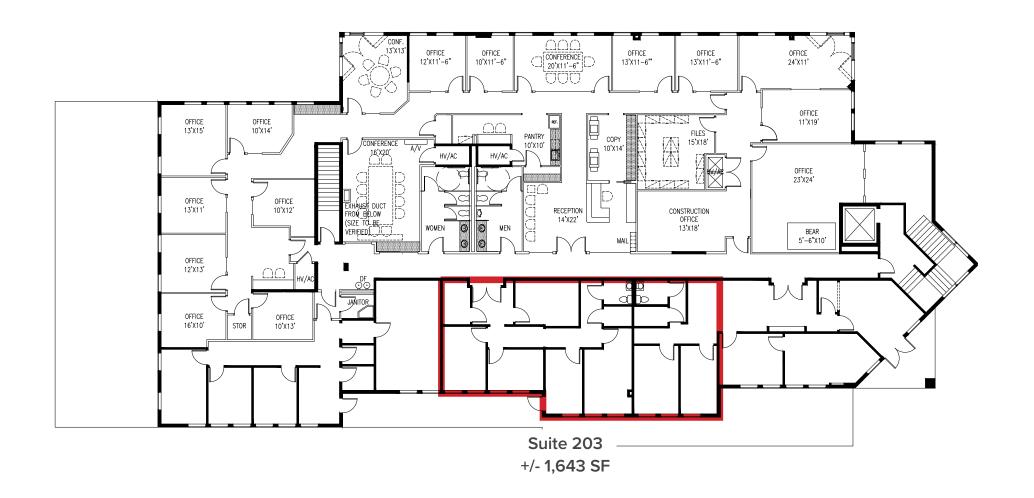

## FOR LEASE

SPACES

Suite 203 ----- ±1,643 SF

### **FLOOR PLAN**

Baltimore Washington International Airport 19 miles / 27-minute drive

Nantucket Elementary School

Giant SHERWIN Pharmacy BANK OF AMERICA

Krispy Kreme Chick-fil-L

Crofton Meadows Elementary