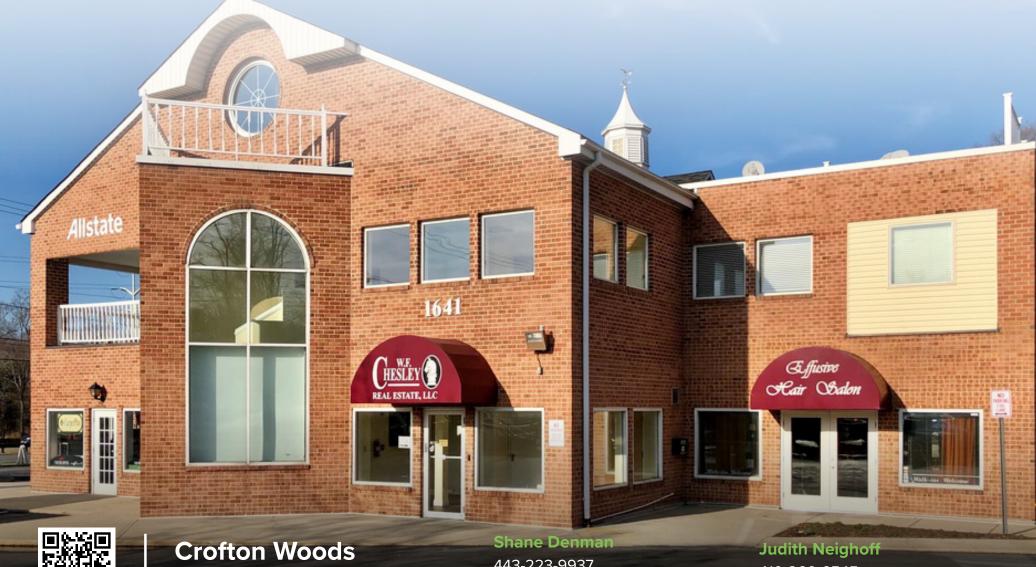

# **FOR LEASE**

1641 Crain Hwy, Crofton, MD 21114

**Shopping Center** 

443-223-9937

sdenman@hyattcommercial.com

410-260-6545 jneighoff@hyattcommercial.com

#### **HIGHLIGHTS**

- Zoned C1B
- 125 surface parking spaces available
- · Professionally Managed
- Excellent signage opportunity
- Building Elevator
- Common area restrooms

- · Extensive window line
- Other tenants in building include:
   Allstate, Carpet Plus, Crofton Liquors,
   Turnkey Title, and MD Primary Care
   Physicians