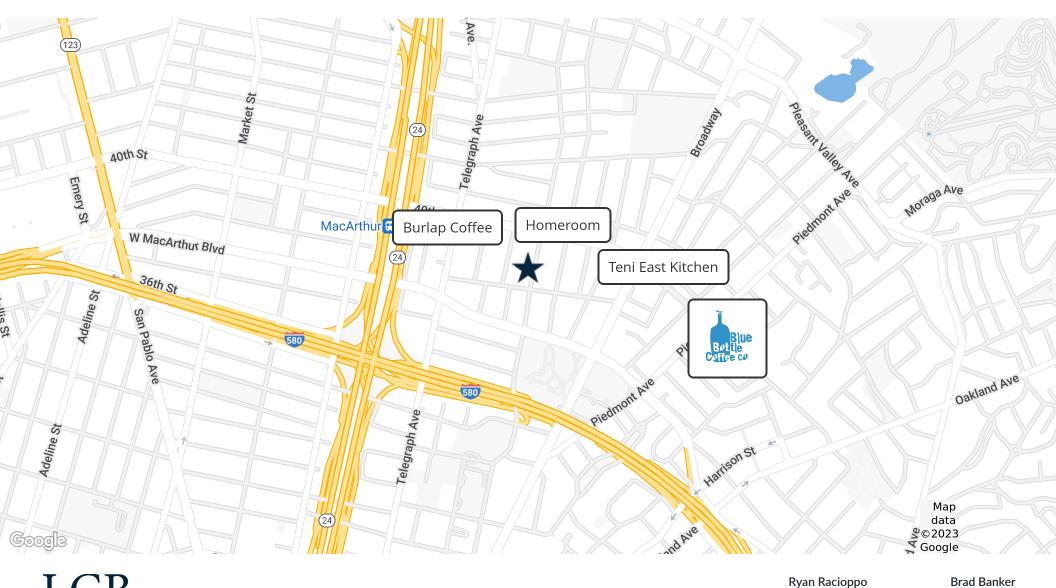

### **PROPERTY OVERVIEW**

Affordable first floor office space with direct entry and charming finishes in desirable North Oakland location.

### **PROPERTY HIGHLIGHTS**

- -DIRECT GROUND FLOOR ENTRY
- -BART ACCESSIBLE
- -HVAC
- -PRIVATE RESTROOM
- -ABUNDANT NATURAL LIGHT

Ryan Racioppo 510.763.7090 x209

**Brad Banker** 510.763.7090 x215 ryanr@lcbassociates.com bbanker@lcbassociates.com