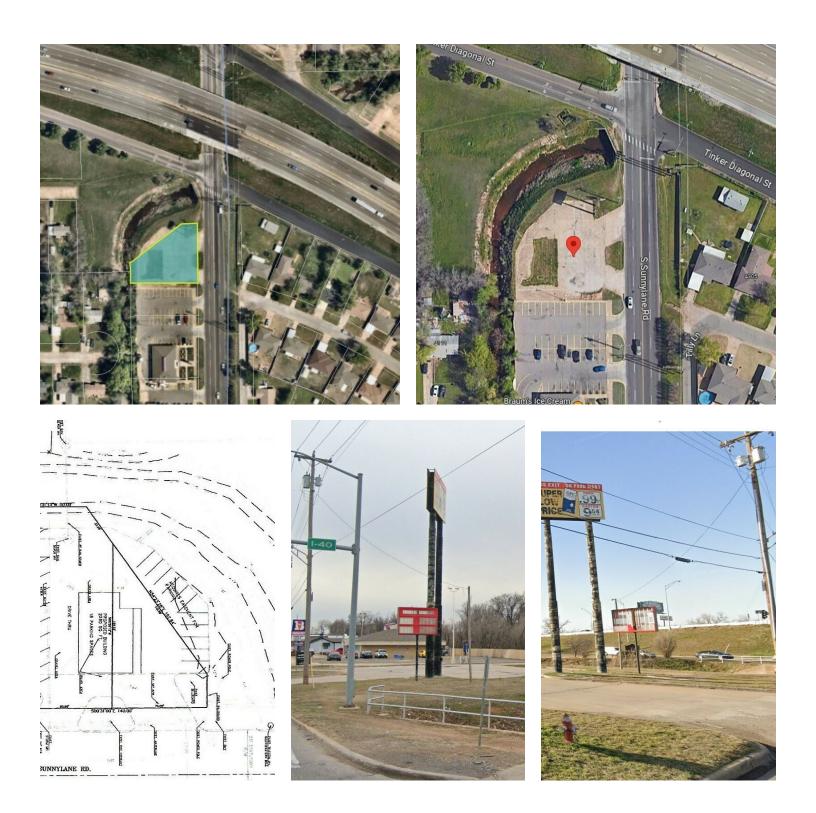

#### **PROPERTY OVERVIEW**

This highly visible location is at the intersection of Sunnylane Road and I-40. Ideal for businesses needing high visibility. Attractive opportunity for commercial businesses including fast food, medical/dental services or any other business looking for a highly visible corner.

### **PROPERTY HIGHLIGHTS**

- High Traffic Count
- Highly visible with pylon sign that can be seen from I-40
- Active Retail Corridor

1101 S SUNNYLANE RD, DEL CITY, OK 73115

1101 S SUNNYLANE RD, DEL CITY, OK 73115