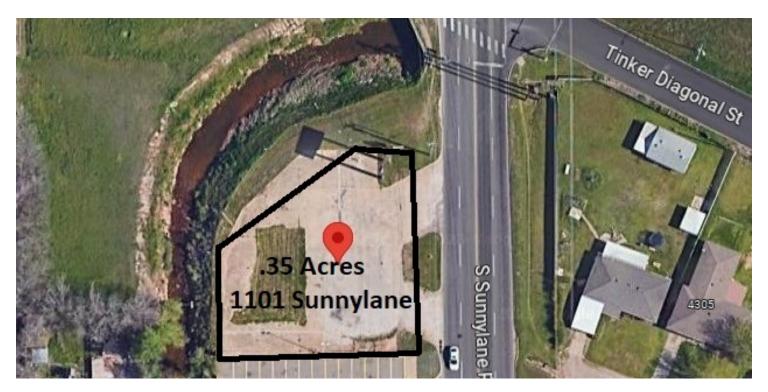

### **BANTA PROPERTY GROUP, LLC**

sonal/St

405.840.1600 BANTAPROPERTYGROUP.COM 308 SW 25TH, OKLAHOMA CITY, OK 73109

.35 Acres

1101 Sunnylane

#### **PROPERTY OVERVIEW**

This highly visible location is at the intersection of Sunnylane Road and I-40. Ideal for businesses needing high visibility. Attractive opportunity for commercial businesses including fast food, medical/dental services or any other business looking for a highly visible corner.

### **PROPERTY HIGHLIGHTS**

- High Traffic Count
- Highly visible with pylon sign that can be seen from I-40
- Active Retail Corridor

1101 S SUNNYLANE RD, DEL CITY, OK 73115

1101 S SUNNYLANE RD, DEL CITY, OK 73115