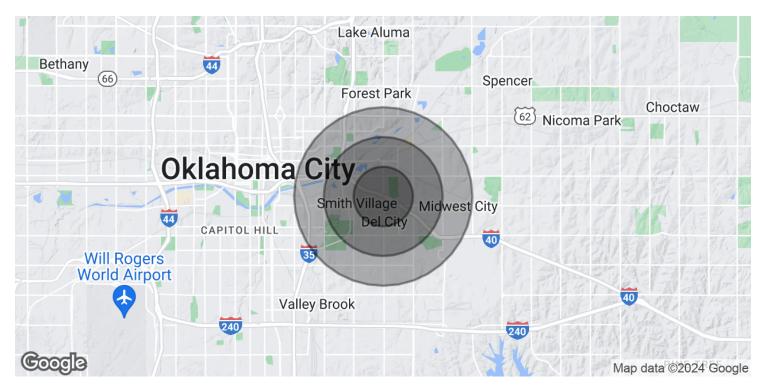

GREG BANTA 405.840.1600 GBANTA@THEBANTACOMPANIES.COM

1101 S SUNNYLANE RD, DEL CITY, OK 73115

| POPULATION           | 1 MILE | 2 MILES | 3 MILES |
|----------------------|--------|---------|---------|
| Total Population     | 9,089  | 27,567  | 65,292  |
| Average Age          | 33.2   | 34.9    | 34.7    |
| Average Age (Male)   | 32.3   | 35.0    | 34.4    |
| Average Age (Female) | 36.5   | 36.7    | 36.2    |

| HOUSEHOLDS & INCOME | 1 MILE   | 2 MILES  | 3 MILES  |
|---------------------|----------|----------|----------|
| Total Households    | 3,726    | 12,155   | 28,451   |
| # of Persons per HH | 2.4      | 2.3      | 2.3      |
| Average HH Income   | \$44,865 | \$47,031 | \$50,251 |
| Average House Value | \$77,896 | \$89,321 | \$96,372 |