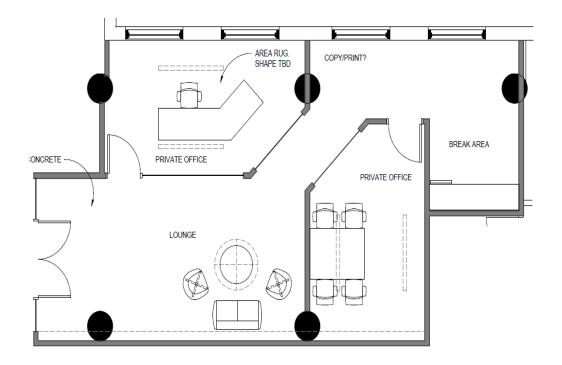

# Suite 701

- + 1,065 SF
- + Furniture Available
- + Term through April 30th, 2026
- + \$25 Gross

## Space Features

- + Furniture Available
- + Creative, Like New Buildout
- + Exposed Ceilings
- + Concrete Floors
- + Glass Front Offices and Suite Entry
- + In Suite Kitchenette
- + Northeast Facing Views Toward River