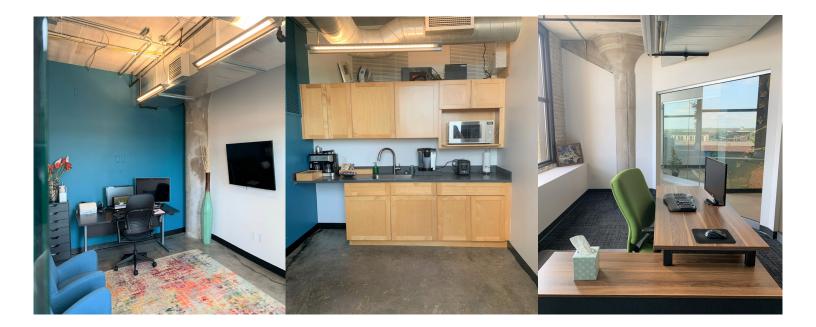

## Space Features

- + Furniture Available
- + Creative, Like New Buildout
- + Exposed Ceilings
- + Concrete Floors
- + Glass Front Offices and Suite Entry
- + In Suite Kitchenette
- + Northeast Facing Views Toward River

## **Building Amenities**

- +Bike Storage
- +Meeting Rooms
- +Wellness Room
- +Creative Common Area
- +Rooftop Deck
- +Close Proximity to Restaurants
- +Onsite Parking