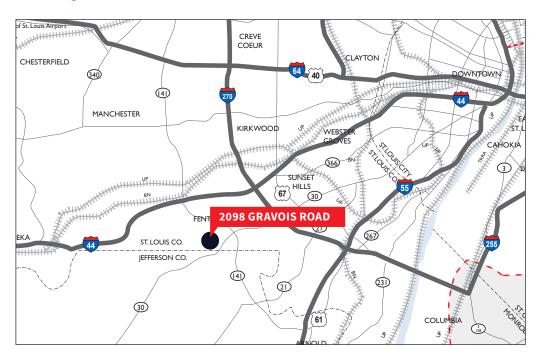

#### Facility location

Conveniently located with close access to I-44, I-270, and Highway 141.

> Elise Bozzi Associate

+1 314 338 2083 elise.bozzi@am.jll.com

> jll.com/st-louis +1 314 338 2080

Jones Lang LaSalle Americas, Inc., a licensed real estate broker in 48 states