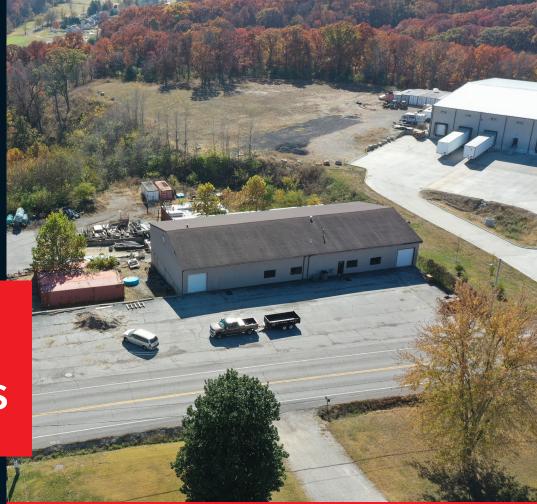

# High Ridge industrial property

±20,384 SF on 2.3 acres

## Industrial property for sale

2098 Gravois Road High Ridge, MO 63049