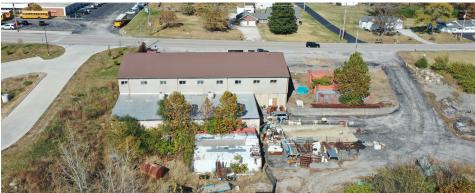

# High Ridge industrial property

±20,384 SF on 2.3 acres

### For Sale

Building size: ±20,384 SF Power: 3-phase

Location: Excellent access to I-44, I-270,

and Highway 141

**Upper level** 

Available space:  $\pm 8,192$  SF Clear height: 13' - 20'Drive-ins:  $2 (10' \times 10')$ 

Lower level

Availabe space ±12,192 SF Clear height: 10' - 15'

Drive-ins: 1 (12' x 12') with depressed dock

Sale price: \$1,300,000

## Industrial property for sale

2098 Gravois Road High Ridge, MO 63049