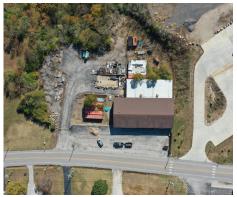

# High Ridge industrial property

±20,384 SF on 2.3 acres

## Industrial property for sale

2098 Gravois Road High Ridge, MO 63049