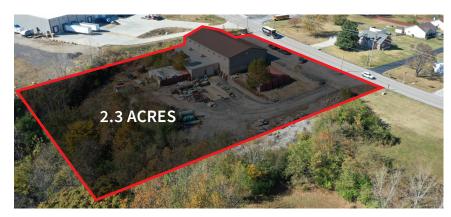

# High Ridge industrial property

±20,384 SF on 2.3 acres

### For Sale

Building size: ±20,384 SF Power: 3-phase

Location: Excellent access to I-44, I-270,

and Highway 141

**Upper level** 

Available space:  $\pm 8,192$  SF Clear height: 13' - 20'Drive-ins:  $2 (10' \times 10')$ 

Lower level

Availabe space ±12,192 SF Clear height: 10' - 15'

Drive-ins: 1 (12' x 12') with depressed dock

Sale price: \$1,300,000