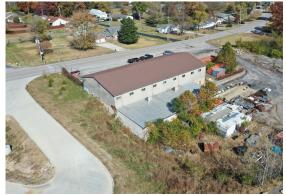

# High Ridge industrial property

±20,384 SF on 2.3 acres

## Industrial property for sale

2098 Gravois Road High Ridge, MO 63049