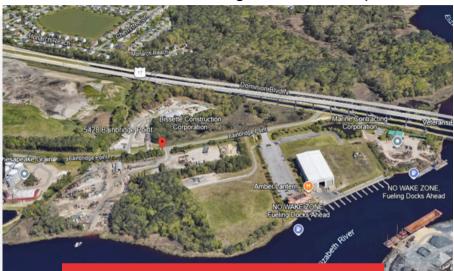

## 1-4 ACRES INDUSTRIAL LAND AVAILABLE FOR LEASE

5428 Bainbridge Point, Chesapeake, VA

**1-4 ACRES FOR LEASE** 