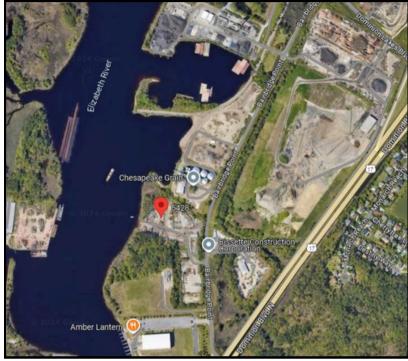

## 1-4 ACRES INDUSTRIAL LAND AVAILABLE FOR LEASE

5428 Bainbridge Point, Chesapeake, VA

**1-4 ACRES FOR LEASE** 