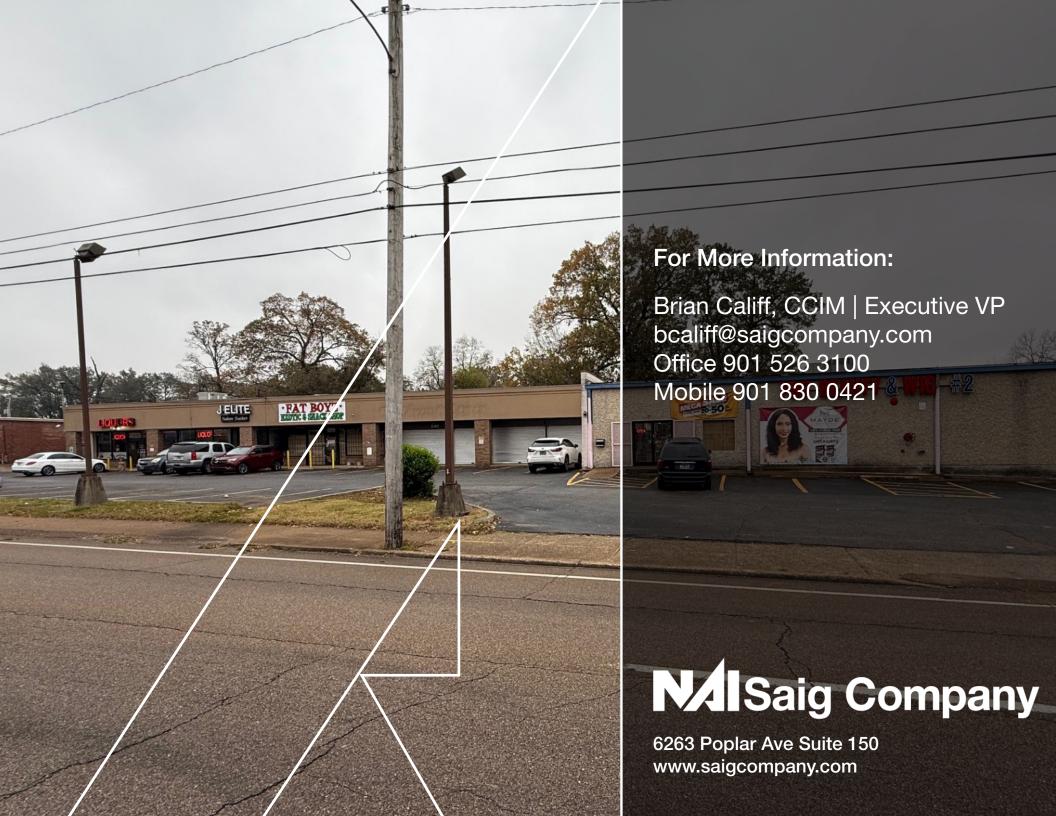

#### ± 26,144 SF Retail | Property Details

2383-2391 Lamar Ave Memphis, TN 38114

### **Property Features:**

- 26,144 SF
- Anchored by four tenants: Pro Beauty Supply, The Venue @ Lamar, Vape Shope, J Elite Salon Suites, and Ligours
- 100% occupied
- Situated in Memphis, TN, this property benefits from its proximity to major transportation routes and local amenities.
- The Lamar Avenue location ensures high visibility and accessibility for both tenants and customers.
- Sale Price: \$1,202,715
- NOI: \$120,271.58

### 2383-2391 Lamar Ave Memphis, TN 38114