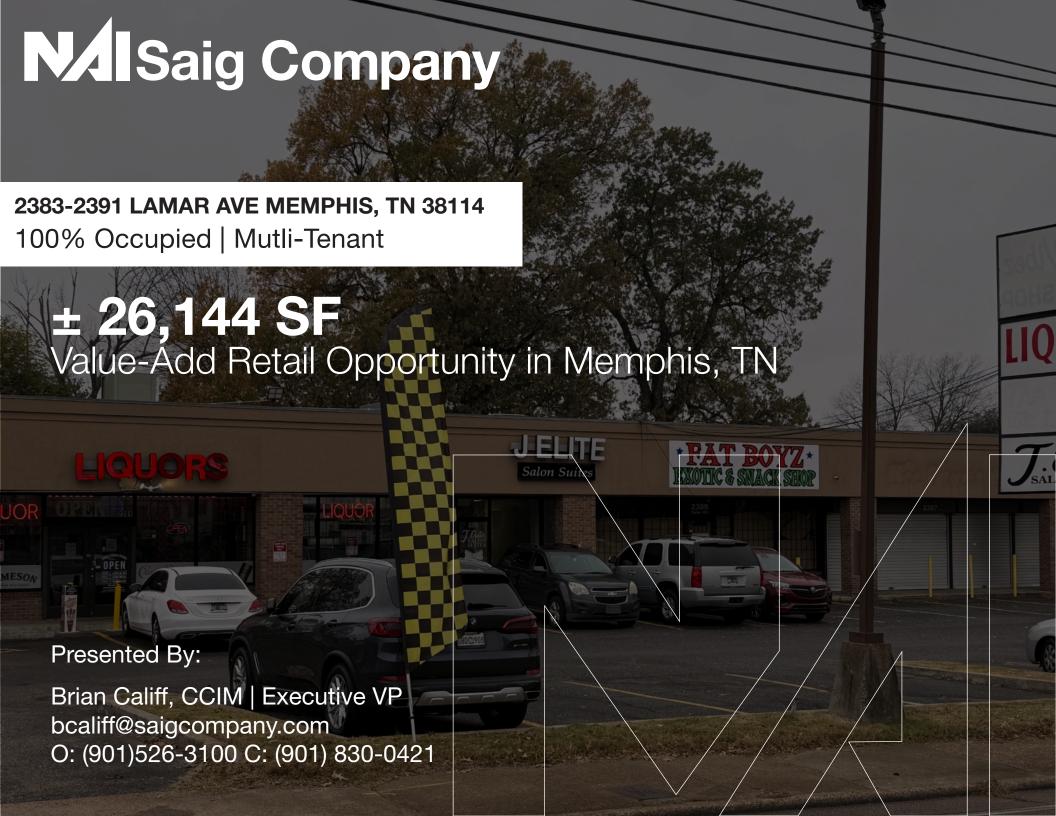

#### ± 26,144 SF Retail | Property Details

2383-2391 Lamar Ave Memphis, TN 38114

# NAISaig Company

Introducing a premier retail investment opportunity at 2383-2391 Lamar Avenue, Memphis, TN. This expansive property boasts 26,144 square feet of versatile retail space, strategically situated along one of Memphis's busiest thoroughfares. With a diverse tenant mix and excellent visibility, this property enjoys a high volume of foot and vehicle traffic. Its prime location near major transportation routes ensures consistent customer engagement, making it an ideal choice for investors seeking a strong, stable asset in a thriving market.

### **Property Features:**

- 26,144 SF
- Anchored by four tenants: Pro Beauty Supply, The Venue @ Lamar, Vape Shope, J Elite Salon Suites, and Ligours
- 100% occupied
- Situated in Memphis, TN, this property benefits from its proximity to major transportation routes and local amenities.
- The Lamar Avenue location ensures high visibility and accessibility for both tenants and customers.
- Sale Price: \$1,202,715
- NOI: \$120,271.58

### 2383-2391 Lamar Ave Memphis, TN 38114