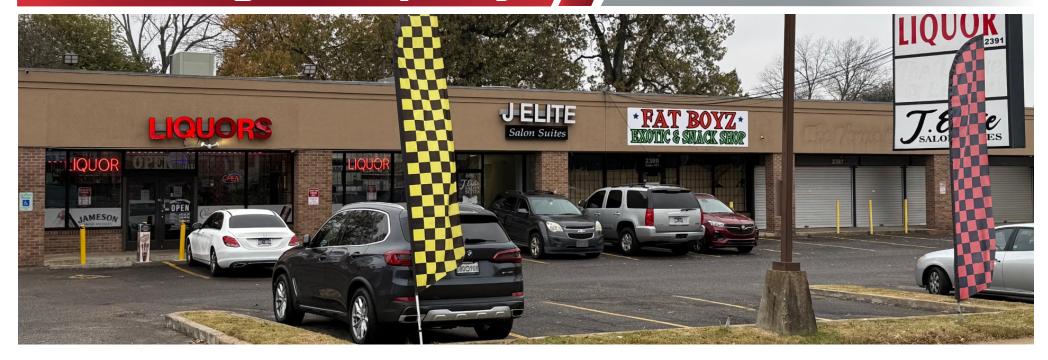

### **Property Features:**

- 26,144 SF
- Anchored by four tenants: Pro Beauty Supply, The Venue @ Lamar, Vape Shope, J Elite Salon Suites, and Ligours
- 100% occupied
- Situated in Memphis, TN, this property benefits from its proximity to major transportation routes and local amenities.
- The Lamar Avenue location ensures high visibility and accessibility for both tenants and customers.
- Sale Price: \$1,202,715
- NOI: \$120,271.58

# NAISaig Company

| Tenant:                                      | Square<br>Footage: | Rate<br>per SF: | Monthly<br>Rent: | CAM:       | Lease<br>Start: | Lease<br>Expiration: |
|----------------------------------------------|--------------------|-----------------|------------------|------------|-----------------|----------------------|
| Pro Beauty Supply<br>2383 Lamar Ave          | 11,875             | \$2.11          | \$2,083          | \$2,077.76 | 12/01/201       | 9 02/28/2031         |
| Brian Morris Events<br>2387 Lamar Ave        | s<br>5,880         | \$7.14          | \$3,500          | \$0.00     | 05/01/202       | 24 08/31/2027        |
| Vape Shope<br>2389 Lamar Ave Ste 101         | 1,435              | \$14.43         | \$1,725          | \$0.00     | 08/01/202       | 24 09/30/2029        |
| Janie Strong Salon<br>2389 Lamar Ave Ste 102 |                    | \$8.93          | \$2,122          | \$0.00     | 07/06/202       | 22 08/01/2025        |
| Charlie Bursi Liquors<br>2391 Lamar Ave      | s<br>4,101         | \$5.50          | \$1,880          | \$753.21   | 12/12/201       | 19 04/30/2025        |