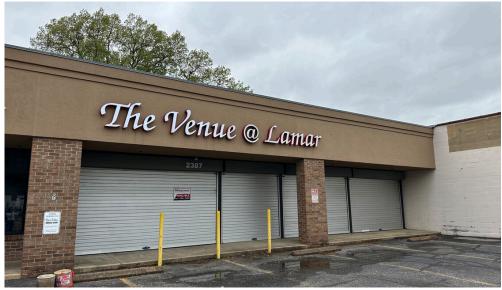

#### ± 26,144 SF Retail | Property Details

2383-2391 Lamar Ave Memphis, TN 38114

### **Property Features:**

- 26,144 SF
- Anchored by four tenants: Pro Beauty Supply, The Venue @ Lamar, Vape Shope, J Elite Salon Suites, and Ligours
- 100% occupied
- Situated in Memphis, TN, this property benefits from its proximity to major transportation routes and local amenities.
- The Lamar Avenue location ensures high visibility and accessibility for both tenants and customers.
- Sale Price: \$1,202,715
- NOI: \$120,271.58

# NAISaig Company

| Tenant:                                      | Square<br>Footage: | Rate<br>per SF: | Monthly<br>Rent: | CAM:       | Lease<br>Start: | Lease<br>Expiration: |
|----------------------------------------------|--------------------|-----------------|------------------|------------|-----------------|----------------------|
| Pro Beauty Supply<br>2383 Lamar Ave          | 11,875             | \$2.11          | \$2,083          | \$2,077.76 | 12/01/201       | 9 02/28/2031         |
| Brian Morris Events<br>2387 Lamar Ave        | s<br>5,880         | \$7.14          | \$3,500          | \$0.00     | 05/01/202       | 24 08/31/2027        |
| Vape Shope<br>2389 Lamar Ave Ste 101         | 1,435              | \$14.43         | \$1,725          | \$0.00     | 08/01/202       | 24 09/30/2029        |
| Janie Strong Salon<br>2389 Lamar Ave Ste 102 |                    | \$8.93          | \$2,122          | \$0.00     | 07/06/202       | 22 08/01/2025        |
| Charlie Bursi Liquors<br>2391 Lamar Ave      | s<br>4,101         | \$5.50          | \$1,880          | \$753.21   | 12/12/201       | 19 04/30/2025        |