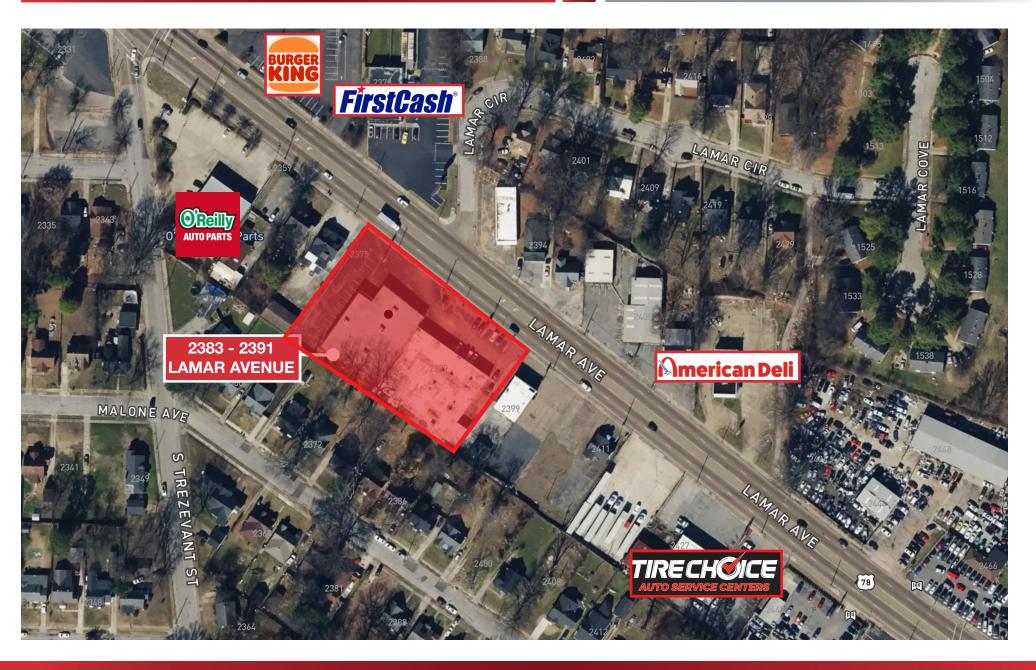

#### ± 26,144 SF Retail | Property Details

2383-2391 Lamar Ave Memphis, TN 38114

# NAISaig Company

Introducing a premier retail investment opportunity at 2383-2391 Lamar Avenue, Memphis, TN. This expansive property boasts 26,144 square feet of versatile retail space, strategically situated along one of Memphis's busiest thoroughfares. With a diverse tenant mix and excellent visibility, this property enjoys a high volume of foot and vehicle traffic. Its prime location near major transportation routes ensures consistent customer engagement, making it an ideal choice for investors seeking a strong, stable asset in a thriving market.

### **Property Features:**

- 26,144 SF
- Anchored by four tenants: Pro Beauty Supply, The Venue @ Lamar, Vape Shope, J Elite Salon Suites, and Ligours
- 100% occupied
- Situated in Memphis, TN, this property benefits from its proximity to major transportation routes and local amenities.
- The Lamar Avenue location ensures high visibility and accessibility for both tenants and customers.
- Sale Price: \$1,202,715
- NOI: \$120,271.58

### 2383-2391 Lamar Ave Memphis, TN 38114