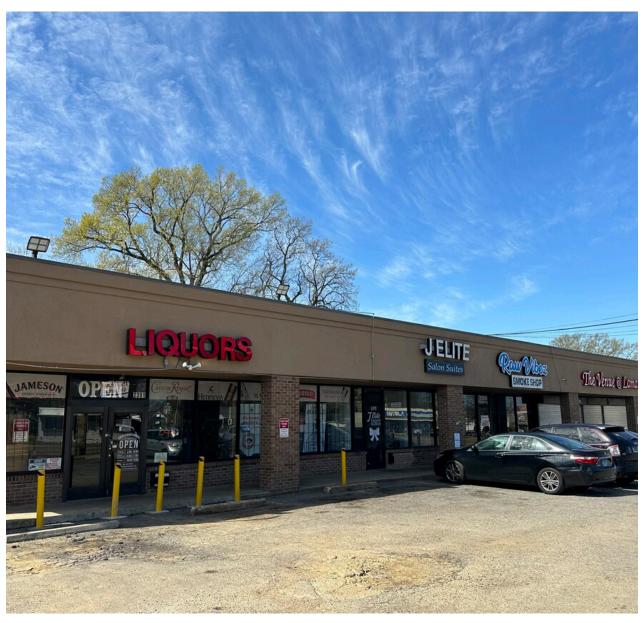

### **Property Features:**

- 26,144 SF
- Anchored by four tenants: Pro Beauty Supply, The Venue @ Lamar, Vape Shope, J Elite Salon Suites, and Ligours
- 100% occupied
- Situated in Memphis, TN, this property benefits from its proximity to major transportation routes and local amenities.
- The Lamar Avenue location ensures high visibility and accessibility for both tenants and customers.
- Sale Price: \$1,202,715
- NOI: \$120,271.58

# NAISaig Company

| Tenant:                                      | Square<br>Footage: | Rate<br>per SF: | Monthly<br>Rent: | CAM:       | Lease<br>Start: | Lease<br>Expiration: |
|----------------------------------------------|--------------------|-----------------|------------------|------------|-----------------|----------------------|
| Pro Beauty Supply<br>2383 Lamar Ave          | 11,875             | \$2.11          | \$2,083          | \$2,077.76 | 12/01/201       | 9 02/28/2031         |
| Brian Morris Events<br>2387 Lamar Ave        | s<br>5,880         | \$7.14          | \$3,500          | \$0.00     | 05/01/202       | 24 08/31/2027        |
| Vape Shope<br>2389 Lamar Ave Ste 101         | 1,435              | \$14.43         | \$1,725          | \$0.00     | 08/01/202       | 24 09/30/2029        |
| Janie Strong Salon<br>2389 Lamar Ave Ste 102 |                    | \$8.93          | \$2,122          | \$0.00     | 07/06/202       | 22 08/01/2025        |
| Charlie Bursi Liquors<br>2391 Lamar Ave      | s<br>4,101         | \$5.50          | \$1,880          | \$753.21   | 12/12/201       | 19 04/30/2025        |