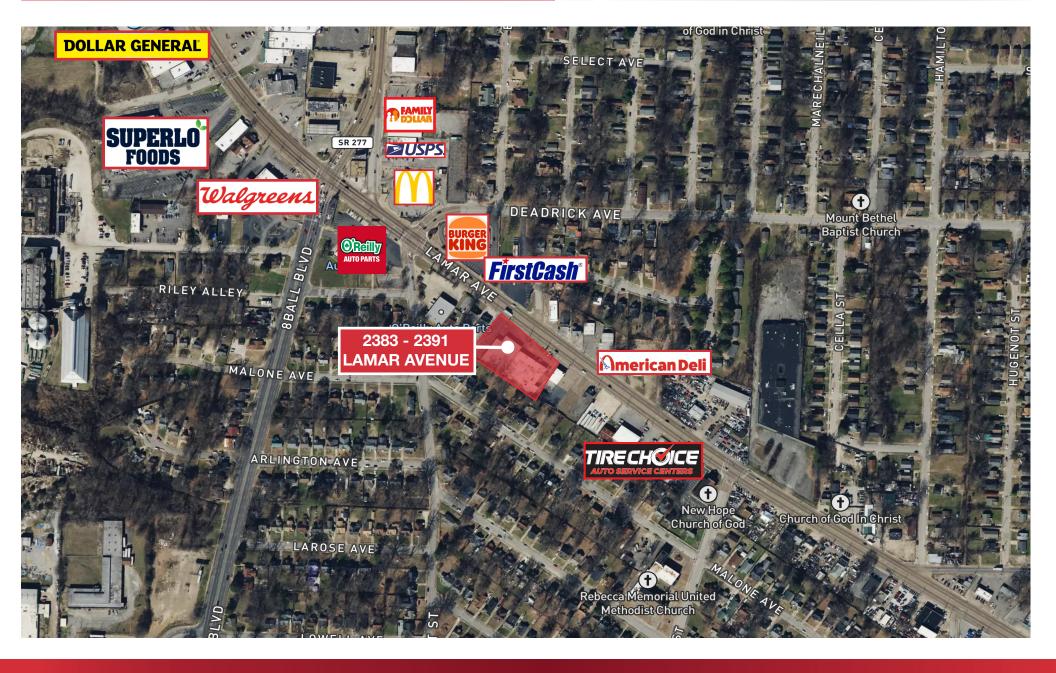

#### ± 26,144 SF Retail | Property Details

2383-2391 Lamar Ave Memphis, TN 38114

# NAISaig Company

Introducing a premier retail investment opportunity at 2383-2391 Lamar Avenue, Memphis, TN. This expansive property boasts 26,144 square feet of versatile retail space, strategically situated along one of Memphis's busiest thoroughfares. With a diverse tenant mix and excellent visibility, this property enjoys a high volume of foot and vehicle traffic. Its prime location near major transportation routes ensures consistent customer engagement, making it an ideal choice for investors seeking a strong, stable asset in a thriving market.

### **Property Features:**

- 26,144 SF
- Anchored by four tenants: Pro Beauty Supply, The Venue @ Lamar, Vape Shope, J Elite Salon Suites, and Ligours
- 100% occupied
- Situated in Memphis, TN, this property benefits from its proximity to major transportation routes and local amenities.
- The Lamar Avenue location ensures high visibility and accessibility for both tenants and customers.
- Sale Price: \$1,202,715
- NOI: \$120,271.58

### 2383-2391 Lamar Ave Memphis, TN 38114