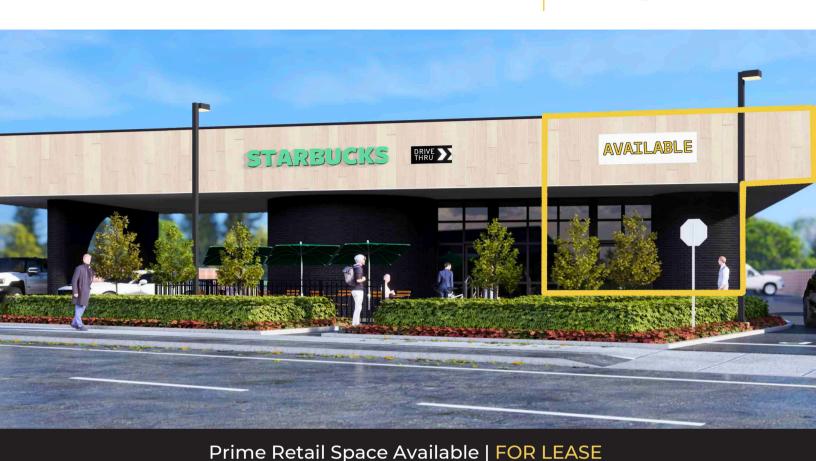

# FOR LEASE

2,300 Square Feet

William Diakakis diakakis@sabre.life | T 516.236.4281 x 1521 SABRE

718 Medford Ave Patchoque, NY

ADDRESS: 718 Rt 112, Patchogue, NY

SPACE AVAILABLE: 2,300 SF

**ASKING RENT: Upon Request** 

- Route 112 sees over 25,000 vehicles per day
- Dense residential back up
- Close proximity to both the LIE and Sunrise Highway
- New Starbucks opening soon