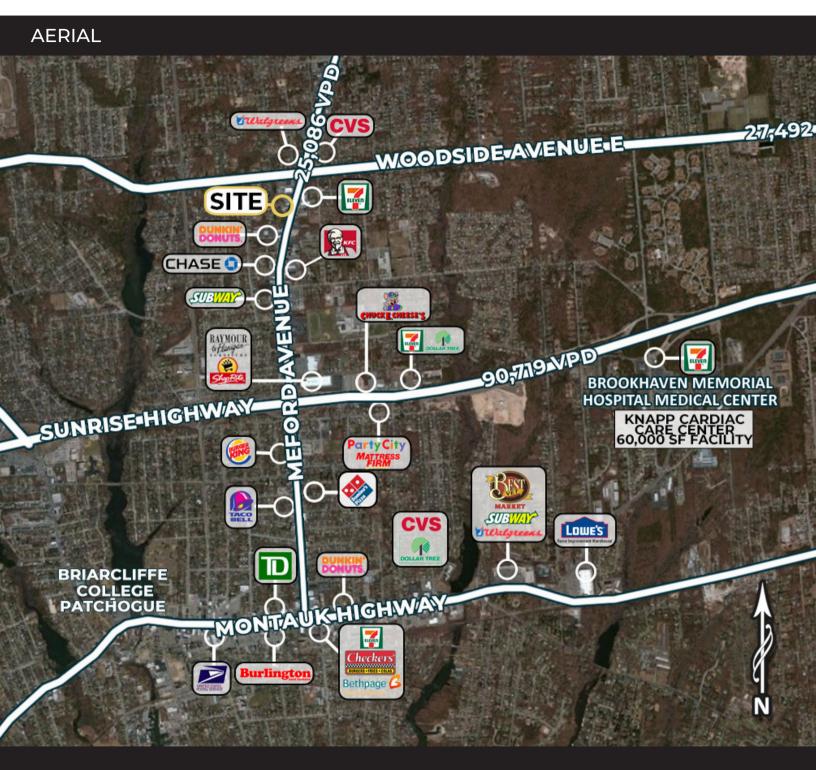

### AREA RETAIL:

Raymour & Flanigan, ShopRite, Cold Stone Creamery, Party City, Mavis Discount Tire, Chase Bank, Walgreens, TD Bank, King Kullen, Staples, Best Buy, The Home Depot, Costco, Dollar Tree, and many more...

- Route 112 sees over 25,000 vehicles per day
- Dense residential back up
- Close proximity to both the LIE and Sunrise Highway
- New Starbucks opening soon