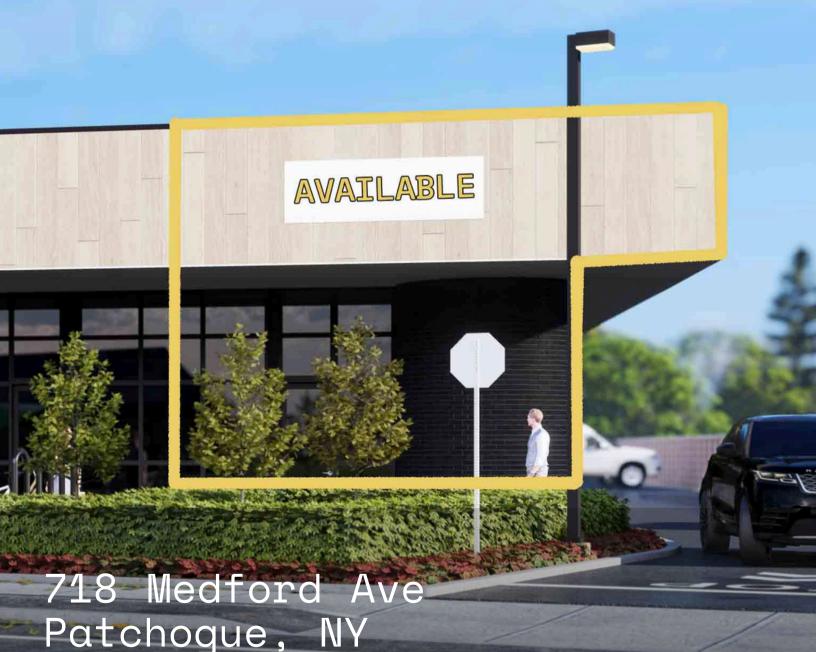

# FOR LEASE

2,300 Square Feet

William Diakakis diakakis@sabre.life | T 516.236.4281 x 1521 SABRE

718 Medford Ave Patchoque, NY

ADDRESS: 718 Rt 112, Patchogue, NY

SPACE AVAILABLE: 2,300 SF

**ASKING RENT: Upon Request** 

- Route 112 sees over 25,000 vehicles per day
- Dense residential back up
- Close proximity to both the LIE and Sunrise Highway
- New Starbucks opening soon