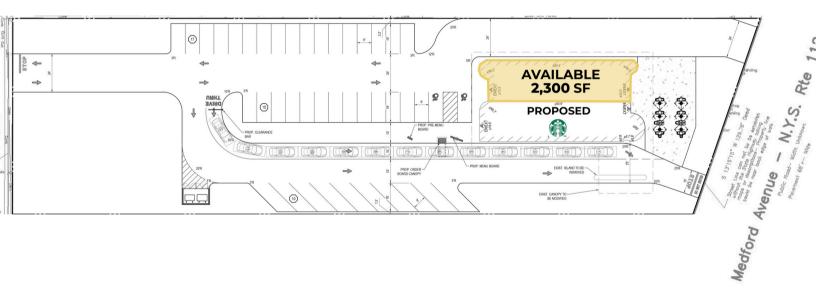

ABLE: 2,300 SF

**ASKING RENT: Upon Request** 

EXTRA: \$14.31 per square foot

| Demographics       | 1 mile   | 3 miles  | 5 miles   |
|--------------------|----------|----------|-----------|
| Population         | 8,726    | 86,367   | 176,400   |
| Median HHI         | \$98,226 | \$98,119 | \$101,247 |
| Daytime Population | 2,913    | 31,940   | 69,996    |

### AREA RETAIL:

Raymour & Flanigan, ShopRite, Cold Stone Creamery, Party City, Mavis Discount Tire, Chase Bank, Walgreens, TD Bank, King Kullen, Staples, Best Buy, The Home Depot, Costco, Dollar Tree, and many more...

- Route 112 sees over 25,000 vehicles per day
- Dense residential back up
- Close proximity to both the LIE and Sunrise Highway
- New Starbucks opening soon

# FOR LEASE

718 Medford Ave Patchogue, NY

SITE PLAN



### FOR LEASE



SABRE William Diakakis diakakis@sabre.life | T 516.236.4281 x 1521

SABRE Real Estate Group, LLC | 500 Old Country Road Garden City NY 11530

sabre.life

© SABRE Real Estate Group, LLC. This information has been obtained from sources believed reliable. We have not verified it and make no guarantee, warranty or representation about it. Any projections, opinions, assumptions or estimates used are for example only and do not represent the current or future performance of the property. You and your advisors should conduct a careful, independent investigation of the property to determine to your satisfaction the suitability of the property for your needs.